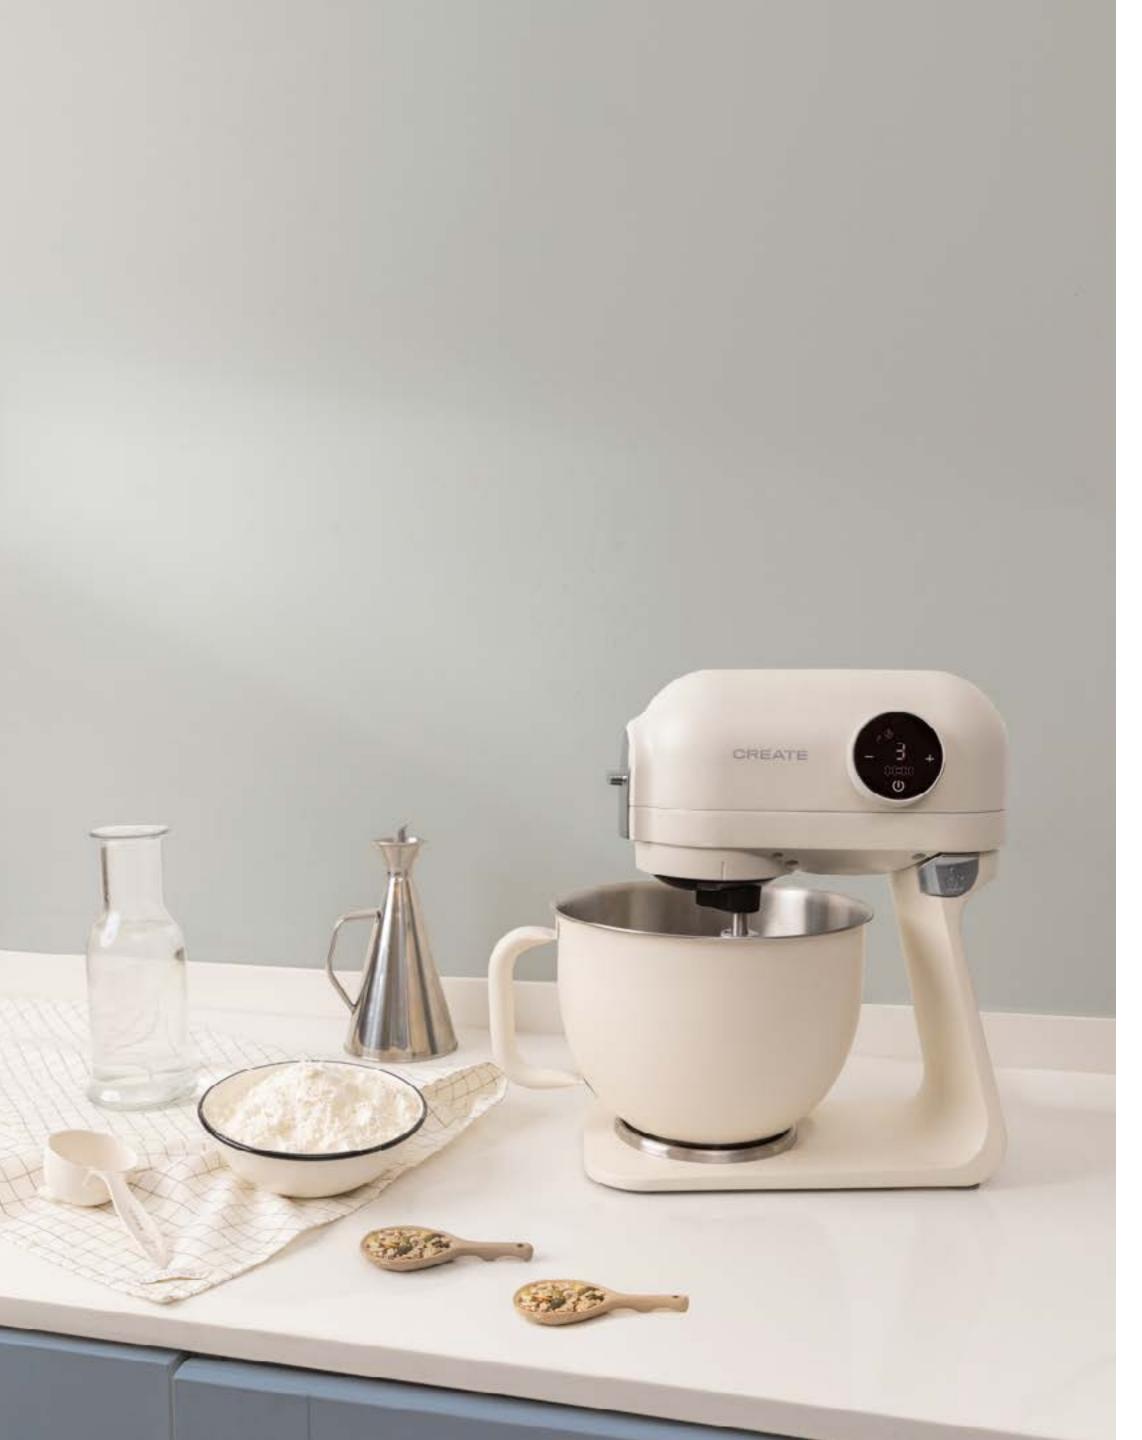

ker Retro

Bluetooth 5.2 speaker and USB player























### Air Tripod Retro

50W Standing fan

# Studio Collection

Contemporary minimalist character: clean lines with simple and functional shapes that reflect modernity.



#### Moi Slim

Blender with portable cup





















# Juicer Easy

40W Electric citrus juicer

## Juicer Slow

200W Slow extraction juicer





















#### Juicer Dual

90W electric double juicer

#### Juicer Slow Mini

Slow extraction blender 150W













## Potts Stylance

Multi-capsule espresso coffee machine





















#### Milk Frother Studio

Milk frother heater

### Vegan Milk Maker

1.5 Liter vegetable milk machine





















#### Helaki

Ice cream machine

## Fryer Air

1,5 L-Oil-free fryer





















#### Downmix

Planetary rotation mixer

## Utensil Set

Silicone and wood kitchen utensil set





















### Pot Studio

Ø24 cm cast aluminium pot with bakelite handle

# Pan Studio

Cast Aluminium Frying Pan with Bakelite Handle Ø (cm): 20, 24, 28



















#### Stone 3 in 1 Studio

Sandwich grill andwaffle machine with interchangeable plates

#### Stone 2 in 1 Compact

Sandwich grill and waffle maker with interchangeable plates





















#### Cotton Candy Maker

Cotton candy machine

### Crepe Maker

Crepe maker





















#### Pizza Maker

Electric stone pizza oven



#### Pizza Maker Pro 16

Gas portable pizza oven













## Popcorn Maker

Electric popcorn machine

#### Winecooler S

Wine Cooler of 8 bottles





















#