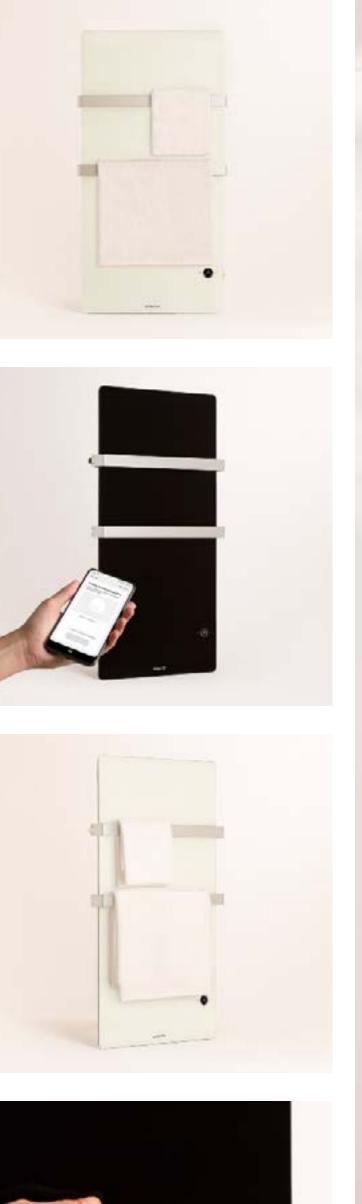

### Warm Towel Pro 500/1500//

Electric towel rail with heater and Wifi. With or without shelf.