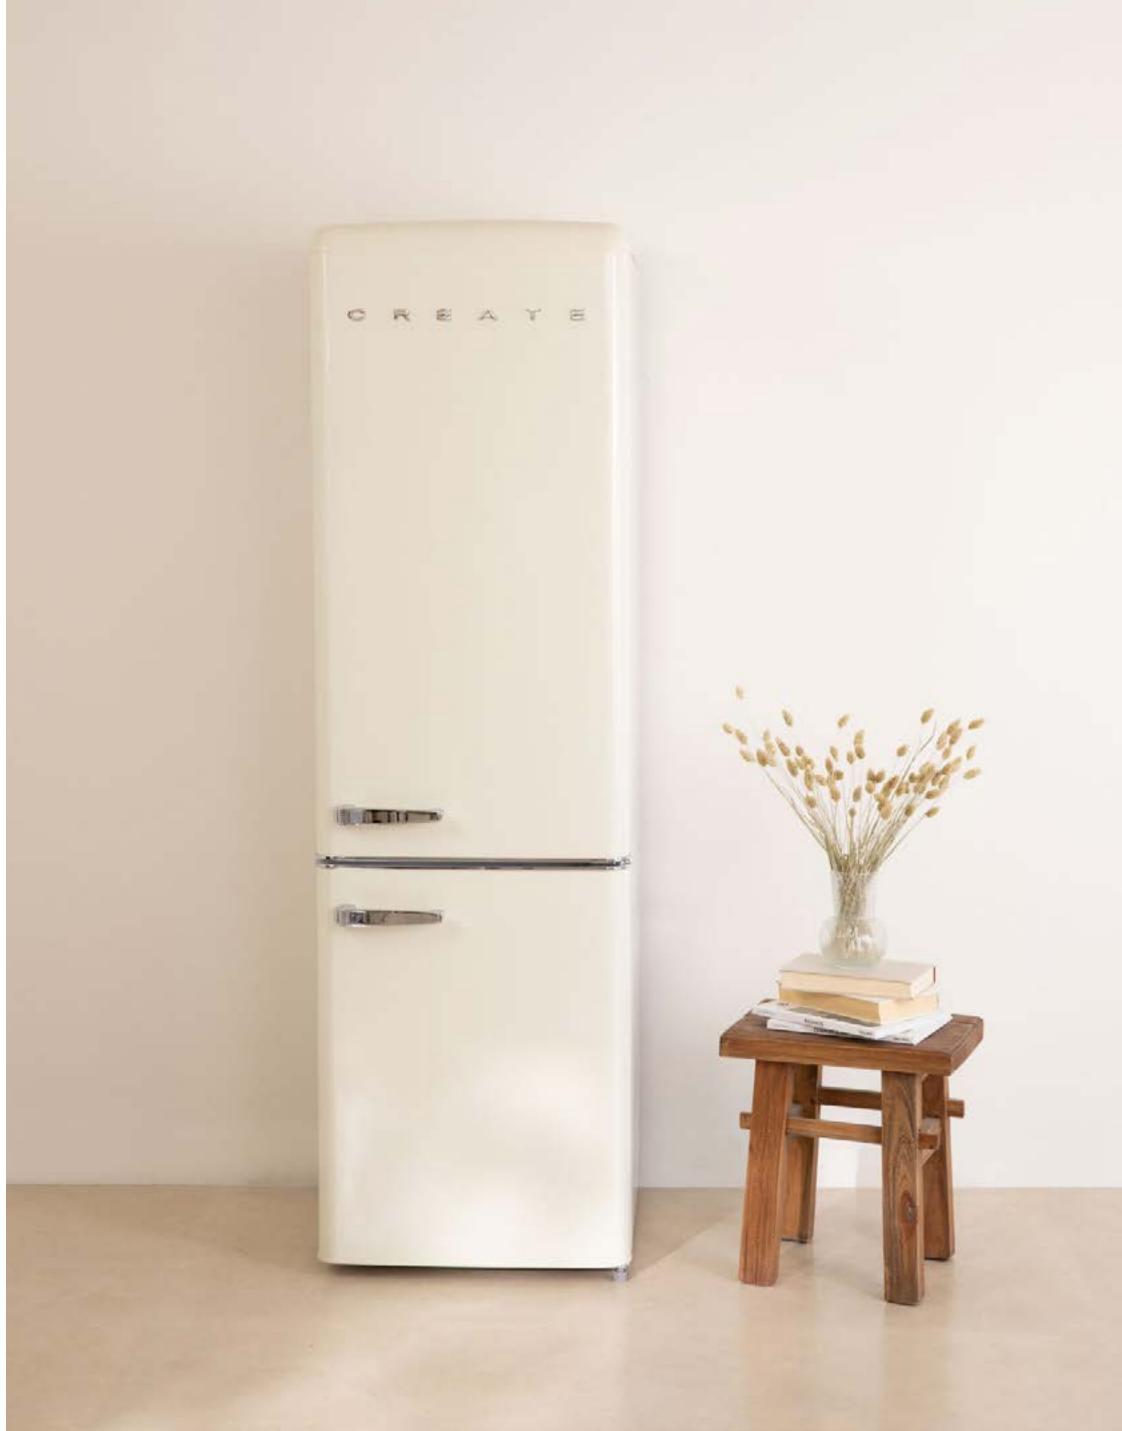

## Retro Fridge 281 L

Fridge

## Fridge Stylance 244L

Combi refrigerator

Fridge color Handle color

## Fridge Stylance Top 246 L

Combi refrigerator

Handle color

Fridge color