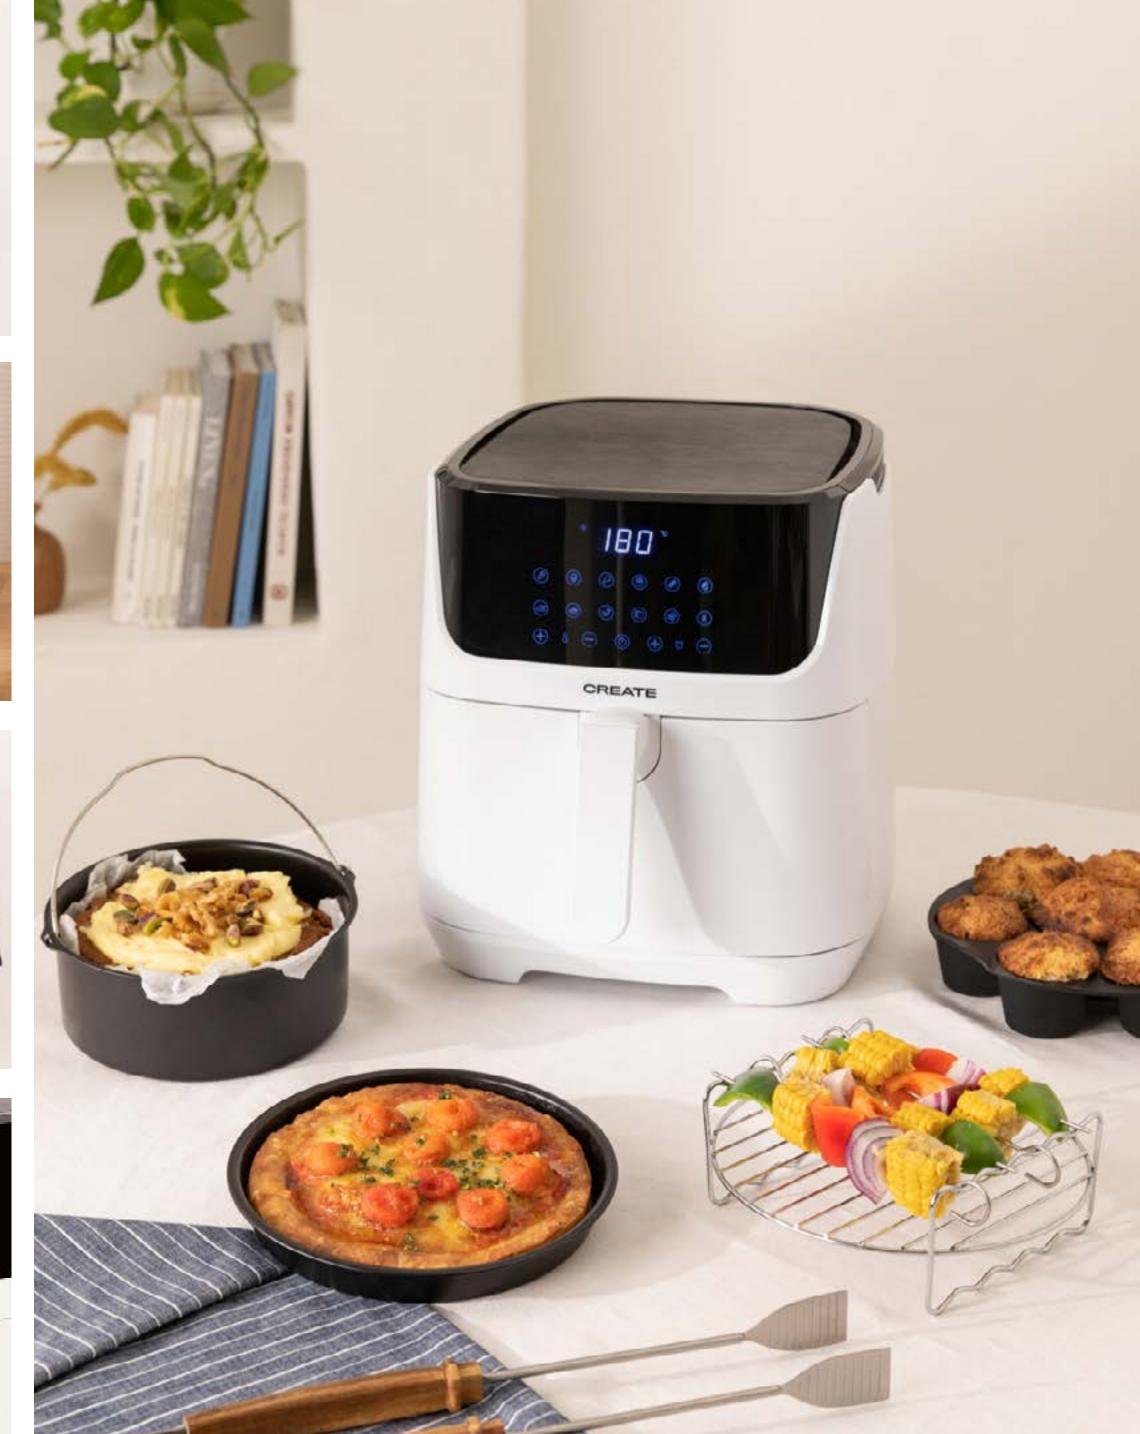

### Warm Crystal 2000W

Glass convection heater with wifi. With or without wheels.

























### Warm Crystal 250W

Glass convection heater with wifi. With or without wheels.







### Warm Slim 2000W

Electric convector heater with Wifi



























### Warm Box

Room Ceramic Heater 1500W

#### Warm DC 1800W

1800W Tower Fan Heater





















## Dryzone

Mini Dehumidifier 500ml

### Mist-Zen Ultrasonic

Ultrasonic Humidifier and Aroma Diffuser























## Air Pure Compact

Air purifier with HEPA H13, bluetooth speaker and wireless charger



### Speaker Table

Bluetooth Speaker Table and Wireless Smartphone Charger























## Fryer Air Pro Compact

Oil-free fryer 3,5L

# Fryer Air Smart

Oil-free fryer 5,5L























### Fryer Air Pro Dual

Oil-free fryer 8L

### BBQ Grill In&Out

Electric barbaque and grill





















## Wipebot

Smart window-cleaning robot

### Iron Up Stand

Stand-based vertical steam iron













## Iron Up Compact

Portable Vertical Steam Iron

### Ion Pro Studio

Ionic hair dryer 1600W



















### lon Ceramic Compact

Portable Infrared Ionic Hair Dryer

### Fridge Minibar

Reversible door fridge









# For Business

Send your query to find the solution and service that can best be adapted to you and your company.



Our advice is always personalised and we'll create a budget according to your needs.

Visit Create for Business