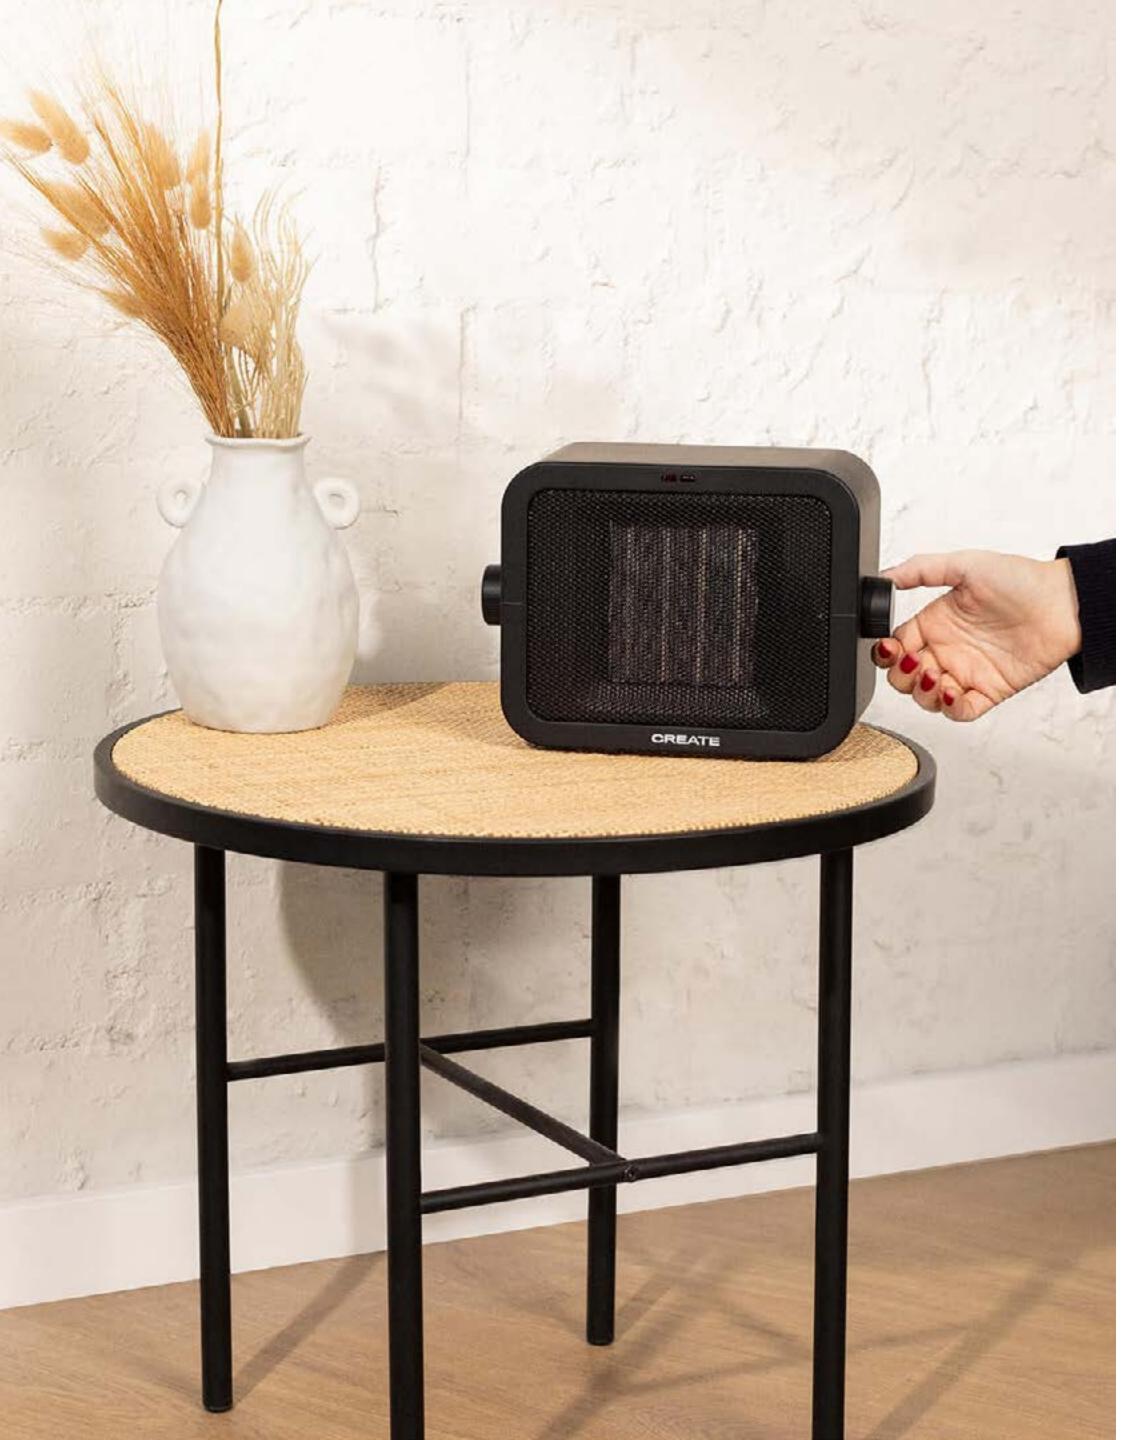

g Heater

1800W Infrared Halogen Heater and Lamp











### Warm Towel 500W

Electric floor or wall towel rail

### Warm Towel Mini 150W

Wall or floor mounted electric towel rack. Choice of accessories: legs or towel rack.





















### Warm Towel Pro 500/1500//

Electric towel rail with heater and Wifi. With or without shelf.







### Warm Towel Crystal 600W

Electric glass towel rail with wifi























### Warm Crystal 150W

Glass convection heater with wifi. With or without wheels.







### Warm Crystal 2000W

Glass convection heater with wifi. With or without wheels.

























### Warm Crystal 250W

Glass convection heater with wifi. With or without wheels.







### Warm Slim 2000W

Electric convector heater with Wifi



























### Warm Box

Room Ceramic Heater 1500W

#### Warm DC 1800W

1800W Tower Fan Heater





















## Dryzone

Mini Dehumidifier 500ml

### Mist-Zen Ultrasonic

Ultrasonic Humidifier and Aroma Diffuser























## Air Pure Compact

Air purifier with HEPA H13, bluetooth speaker and wireless charger



### Speaker Table

Bluetooth Speaker Table and Wireless Smartphone Charger























## Fryer Air Pro Compact

Oil-free fryer 3,5L

# Fryer Air Smart

Oil-free fryer 5,5L























### Fryer Air Pro Dual

Oil-free fryer 8L

### BBQ Grill In&Out

Electric barbaque and grill





















## Wipebot

Smart window-cleaning robot

### Iron Up Stand

Stand-based vertical steam iron













## Iron Up Compact

Portable Vertical Stea