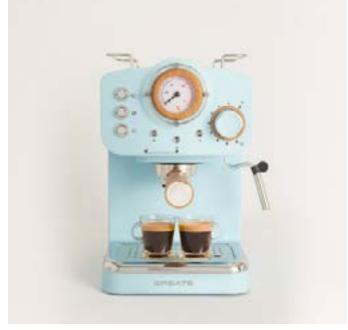

# Thera Retro Matt

Espresso coffee maker

Thera color

THETA COLOT

# Thera Retro Gloss

Express coffee machine