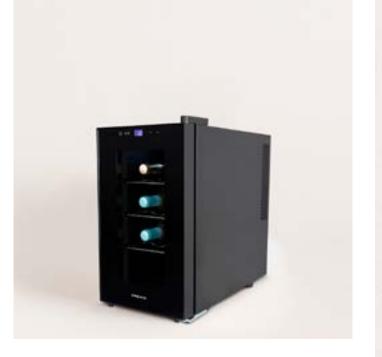

ree fryer





















#### Downmix

Planetary rotation mixer

## Utensil Set

Silicone and wood kitchen utensil set





















### Pot Studio

Ø24 cm cast aluminium pot with bakelite handle

# Pan Studio

Cast Aluminium Frying Pan with Bakelite Handle Ø (cm): 20, 24, 28



















#### Stone 3 in 1 Studio

Sandwich grill andwaffle machine with interchangeable plates

#### Stone 2 in 1 Compact

Sandwich grill and waffle maker with interchangeable plates





















#### Cotton Candy Maker

Cotton candy machine

### Crepe Maker

Crepe maker





















#### Pizza Maker

Electric stone pizza oven



#### Pizza Maker Pro 16

Gas portable pizza oven













## Popcorn Maker

Electric popcorn machine

#### Winecooler S

Wine Cooler of 8 bottles





















# Winecooler Wood S

Wine Cooler of 8 bottles



#### Winecooler L15

Wine Cooler for 12 or 15 Bottles with metal shelves





















# Winecooler Wood L15

Electric Wine Cooler for 12 or 15 Bottles with wooden shelves



# Winecooler XL

Wine cooler for 46 bottles





















# Winecooler XXL

Wine cooler for 70 bottles



### Pro Pirax

Induction cooker





















#### Vitro Handy Pro

Portable induction hob



# Celling Collection

Modern and functional designs for each room.













# Windcalm DC

Silent 40W Ceiling Fan Ø132 cm

Engine color Blade color



### Flowood Stylance Nickel

























### Wind Stylance DC





### Windlight Curve































## Windlight Cup DC











## Wind Large DC