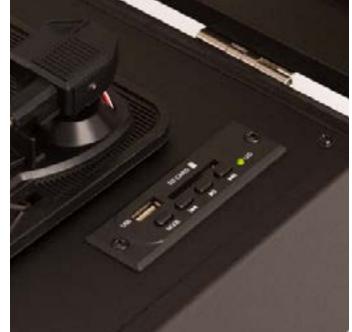

# Record Player with Players to 1920 SP

Retro Record Player with Bluetooth, USB, SD, MicroSD and MP3