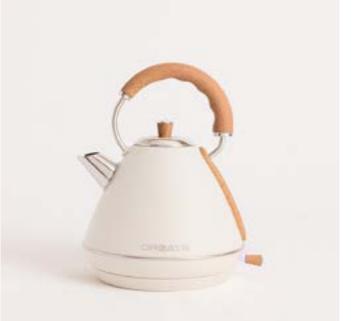

#### Retro Collection

A revamping of the aesthetics and concepts of the 50s fused with the current design.















## Retro Fridge 48L

#### Fridge



Handle color

## Retro Fridge 107 L

#### Fridge



Handle color





















## Retro Fridge 281 L

Fridge



## Fridge Stylance 244L

Combi refrigerator

Fridge color Handle color

















## Fridge Stylance Top 246 L

Combi refrigerator

Handle color

Fridge color

## Winecooler Retro M

12-bottle electric wine cellar





















## Winecooler Retro XL

45-bottle electric wine cellar

## Winecooler Retro XXL

76-bottle electric wine cellar























## Kettle Retro M

Electric kettle 1L

Kettle color

Color details

## Kettle Retro L

Electric kettle 1,7L

Kettle color

Color details





















## Toast Retro

Toaster for wide slices

Toast color

Color details

## Toast Retro XL

Long toaster for wide slices

Toast color

Color details





















## Toast Retro Stylance S

Toaster



## Toast Retro Stylance XL

Toaster with two long slots

Toaster color

Color dotaile





















# Thera Retro Matt

Espresso coffee maker

Thera color

THETA COLOT



# Thera Retro Gloss

Express coffee machine























## Retro Gril 900

Combi microwave grill

## Fullmix Retro

1000W Hand blender





















# Record Player with Players to 1920 SP

Retro Record Player with Bluetooth, USB, SD, MicroSD and MP3



# Speaker Retro

Bluetooth 5.2 speaker and USB player























### Air Tripod Retro

50W Standing fan

# Studio