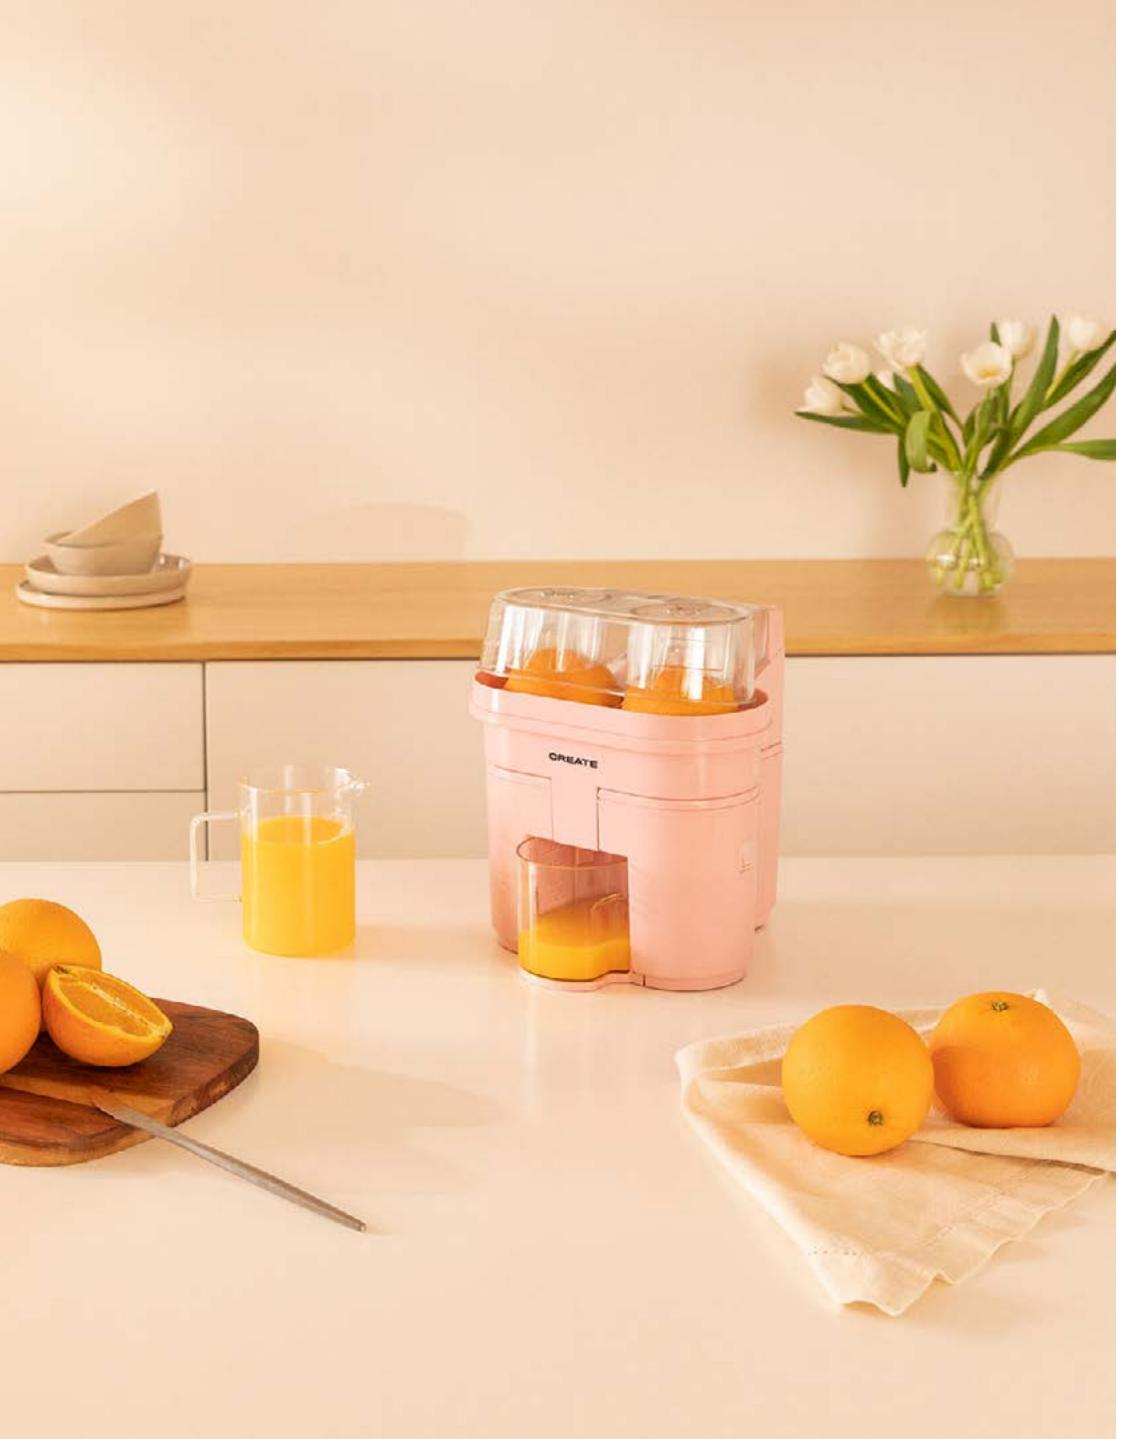

Toaster color

Color dotaile





















# Thera Retro Matt

Espresso coffee maker

Thera color

THETA COLOT



# Thera Retro Gloss

Express coffee machine























## Retro Gril 900

Combi microwave grill

## Fullmix Retro

1000W Hand blender





















# Record Player with Players to 1920 SP

Retro Record Player with Bluetooth, USB, SD, MicroSD and MP3



# Speaker Retro

Bluetooth 5.2 speaker and USB player























### Air Tripod Retro

50W Standing fan

# Studio Collection

Contemporary minimalist character: clean lines with simple and functional shapes that reflect modernity.



#### Moi Slim

Blender with portable cup





















# Juicer Easy

40W Electric citrus juicer

## Juicer Slow

200W Slow extraction juicer





















#### Juicer Dual

90W electric double juicer

#### Juicer Slow Mini

Slow extraction blender 150W













## Potts Stylance

Multi-capsule espresso coffee machine





















#### Milk Frother Studio

Milk frother heater

### Vegan Milk Maker

1.5 Liter vegetable milk machine





















#### Helaki

Ice cream machine

## Fryer Air

1,5 L-Oil-free fryer





















#### Downmix

Planetary rotation mixer

## Utensil Set

Silicone and wood kitchen utensil set





















### Pot Studio

Ø24 cm cast aluminium pot with bakelite handle

# Pan Studio

Cast Aluminium Frying Pan with Bakelite Handle Ø (cm): 20, 24, 28



















#### Stone 3 in 1 Studio

Sandwich grill andwaffle machine with interchangeable plates

#### Stone 2 in 1 Compac