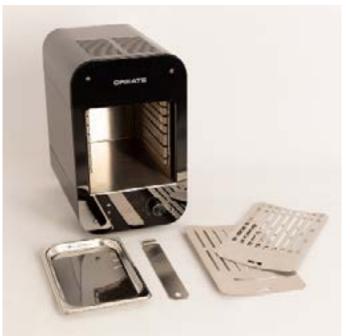

### Warm Crystal 250W

Glass convection heater with wifi. With or without wheels.







### Warm Slim 2000W

Electric convector heater with Wifi



























### Warm Box

Room Ceramic Heater 1500W

#### Warm DC 1800W

1800W Tower Fan Heater





















## Dryzone

Mini Dehumidifier 500ml

### Mist-Zen Ultrasonic

Ultrasonic Humidifier and Aroma Diffuser























## Air Pure Compact

Air purifier with HEPA H13, bluetooth speaker and wireless charger



### Speaker Table

Bluetooth Speaker Table and Wireless Smartphone Charger























## Fryer Air Pro Compact

Oil-free fryer 3,5L

# Fryer Air Smart

Oil-free fryer 5,5L























### Fryer Air Pro Dual

Oil-free fryer 8L

### BBQ Grill In&Out

Electric barbaque and grill





















## Wipebot

Smart window-cleaning robot

### Iron Up Stand

Stand-based vertical steam iron













## Iron Up Compact

Portable Vertical Steam Iron

### Ion Pro Studio

Ionic hair dryer 1600W



















### lon Ceramic Compact

Portable Infrared Ionic Hair Dryer

### Fridge Minibar

Reversible door fridge









# For Business

Send your query to find the solution and service that can best be adapted to you and your company.



Our advice is always personalised and we'll create a budget according to your needs.

Visit Create for Business