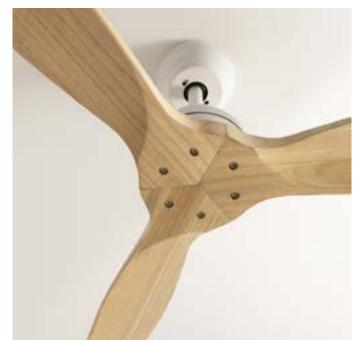

# Celling Collection

Modern and functional designs for each room.

# Windcalm DC

Silent 40W Ceiling Fan Ø132 cm

Engine color Blade color