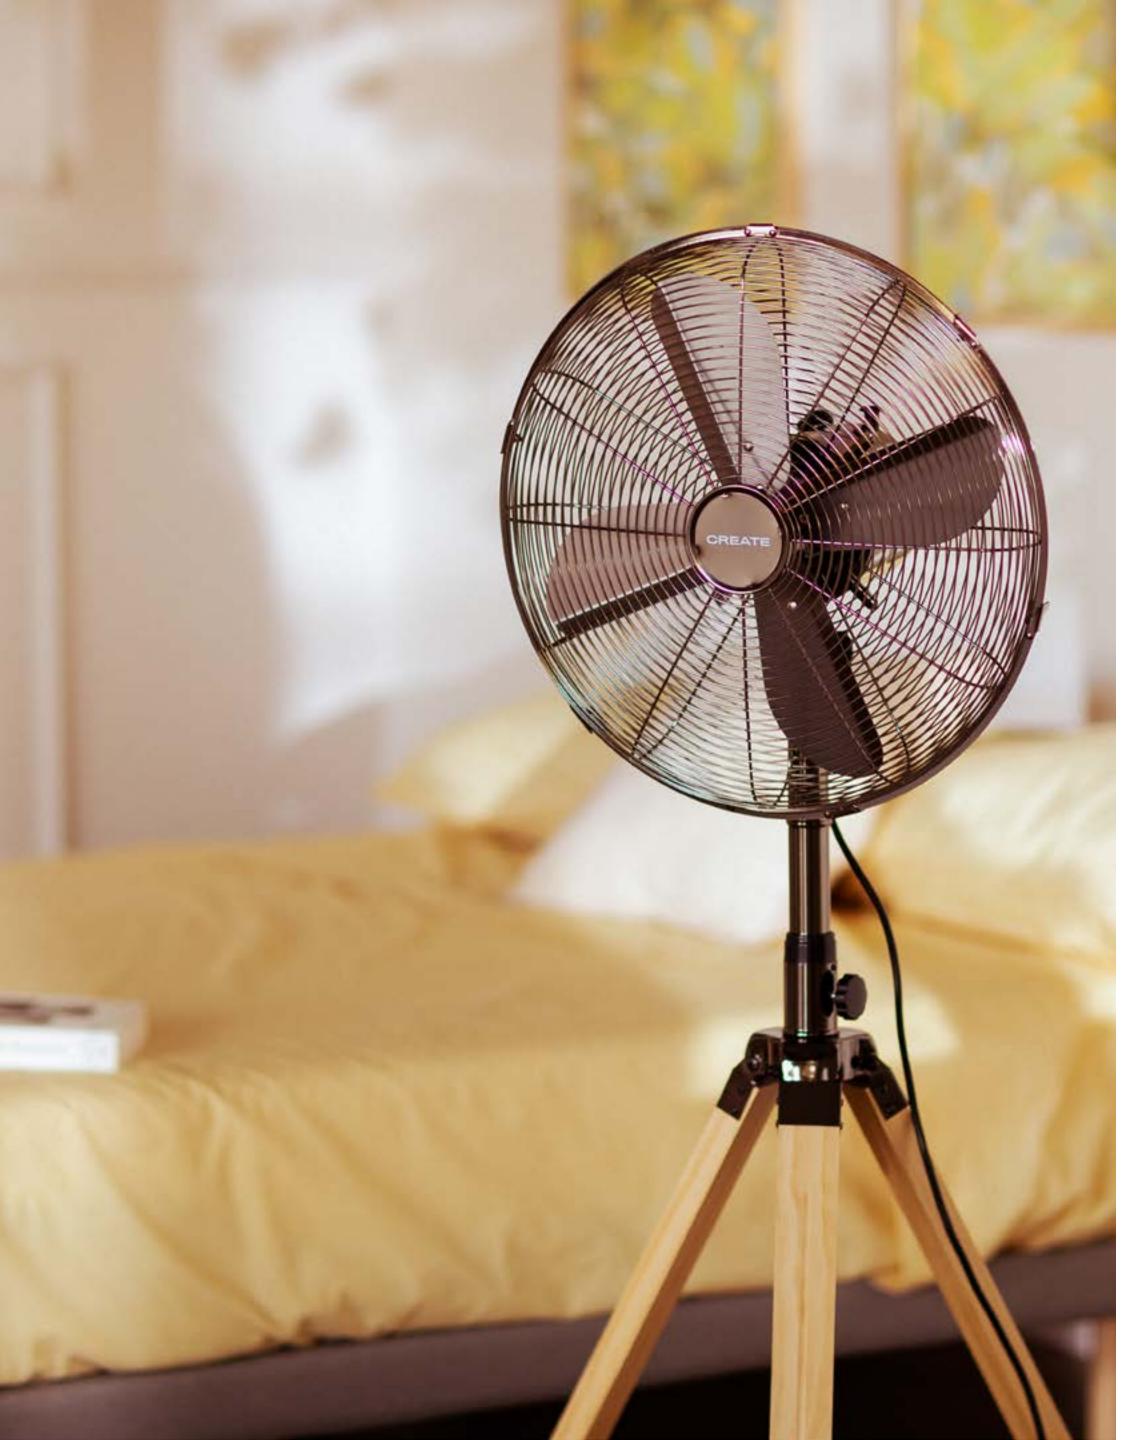

etro L

Electric kettle 1,7L

Kettle color

Color details





















## Toast Retro

Toaster for wide slices

Toast color

Color details

## Toast Retro XL

Long toaster for wide slices

Toast color

Color details





















## Toast Retro Stylance S

Toaster



## Toast Retro Stylance XL

Toaster with two long slots

Toaster color

Color dotaile





















# Thera Retro Matt

Espresso coffee maker

Thera color

THETA COLOT



# Thera Retro Gloss

Express coffee machine























## Retro Gril 900

Combi microwave grill

## Fullmix Retro

1000W Hand blender





















# Record Player with Players to 1920 SP

Retro Record Player with Bluetooth, USB, SD, MicroSD and MP3



# Speaker Retro

Bluetooth 5.2 speaker and USB player























### Air Tripod Retro

50W Standing fan

# Studio Collection

Contemporary minimalist character: clean lines with simple and functional shapes that reflect modernity.



#### Moi Slim

Blender with portable cup





















# Juicer Easy

40W Electric citrus juicer

## Juicer Slow

200W Slow extraction juicer





















#### Juicer Dual

90W electric double juicer

#### Juicer Slow Mini

Slow extraction blender 150W













## Potts Stylance

Multi-capsule espresso coffee machine





















#### Milk Frother Studio

Milk frother heater

### Vegan Milk Maker

1.5 Liter vegetable milk machine





















#### Helaki

Ice cream machine

## Fryer Air

1,5 L-Oil-free fryer





















#### Downmix

Planetary rotation mixer

## Utensil