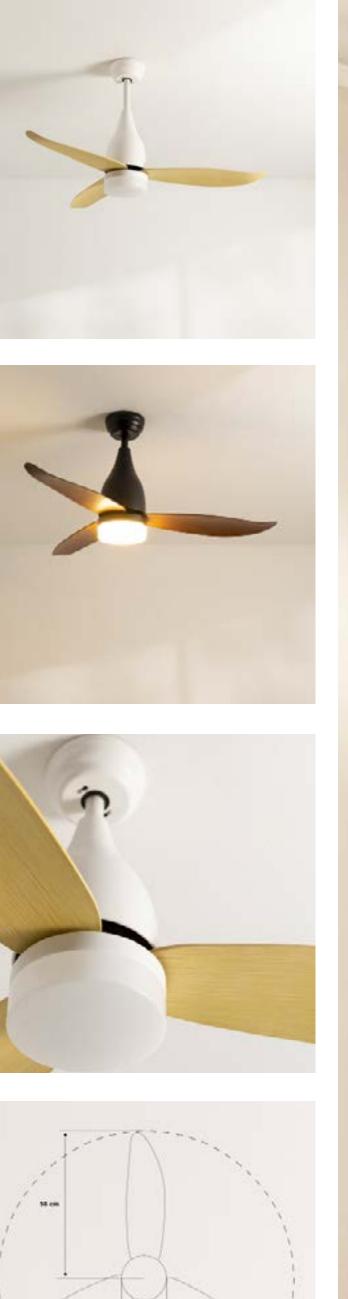

lent XL Ceiling Fan 90W Ø163 cm

Engine color

Blade color



























### Wind Palm DC









## Windlight Palm DC

























## Windlight Fold DC

Silent 40W Ceiling Fan Ø132 cm

Engine color

Blade color



## Windlight Easy AC

Silent 53W Ceiling Fan Ø86 cm

Engine color

Blade color























## Windlight Easy

Silent 53W Ceiling Fan Ø86 cm



#### Windwood

























### Windcalm Patio DC

Outdoor Silent 40W Ceiling Fan Ø132 cm









## Wind Tube DC

Silent 40W Ceiling Fan Ø132 cm



Blade color



















### Wind Ball DC



## Windlight Round DC.

Silent 40W Ceiling Fan Ø76 cm

Engine color

Blade color

















## Windlight Harmonic DC







## Windlight Helix DC

Silent 40W ceiling fan Ø112 cm

























## Windlight Minimal DC.

Silent ceiling fan 40W Ø132 cm



### Windlight Helm DC

Ceiling fan 40W silent Ø132 cm

























## Wind Prop DC



## Wind Clear

Silent 40W Ceiling Fan Ø107 cm, retractable blades.





















### Wind Braid

Ceiling fan 40W silent Ø90cm









Engine color Details

### Wind Rattan

Ceiling fan 40W silent Ø132cm



















#### Functional

Collection

The starting point is the practical value of the products. Its differentiation is based on its characteristics and functions.



### Patio Heater

Infrared patio and garden heater













### Patio Heater 2100W

Infrared halogen heater for terraces and outdoor

# Patio Heater Lamp 2500V

Infrared halogen radiator heater for terraces and outdoors