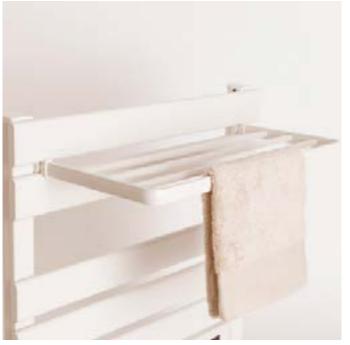

### Warm Towel Mini 150W

Wall or floor mounted electric towel rack. Choice of accessories: legs or towel rack.

### Warm Towel Pro 500/1500//

Electric towel rail with heater and Wifi. With or without shelf.