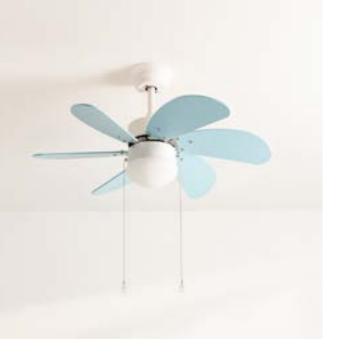

ker





















#### Vitro Handy Pro

Portable induction hob



# Celling Collection

Modern and functional designs for each room.













# Windcalm DC

Silent 40W Ceiling Fan Ø132 cm

Engine color Blade color



### Flowood Stylance Nickel

























### Wind Stylance DC





### Windlight Curve































## Windlight Cup DC











## Wind Large DC

























## Windlight Flat DC







## Upwind Sail

Silent XL Ceiling Fan 90W Ø163 cm

Engine color

Blade color



























### Wind Palm DC









## Windlight Palm DC

























## Windlight Fold DC

Silent 40W Ceiling Fan Ø132 cm

Engine color

Blade color



## Windlight Easy AC

Silent 53W Ceiling Fan Ø86 cm

Engine color

Blade color























## Windlight Easy

Silent 53W Ceiling Fan Ø86 cm



#### Windwood

























### Windcalm Patio DC

Outdoor Silent 40W Ceiling Fan Ø132 cm









## Wind Tube DC

Silent 40W Ceiling Fan Ø132 cm



Blade color



















### Wind Ball DC



## Windlight Round DC.

Silent 40W Ceiling Fan Ø76 cm

Engine color

Blade color

















## Windlight Harmonic DC







## Windlight Helix DC

Silent 40W ceiling fan Ø112 cm

























## Windlight Minimal DC.

Silent ceiling fan 40W Ø132 cm



### Windlight Helm DC

Ceiling fan 40W silent Ø132 cm

























## Wind Prop DC



## Wind Clear

Silent 40W Ceiling Fan Ø107 cm, retractable blades.





















### Wind Braid

Ceiling fan 40W silent Ø90cm









Engine