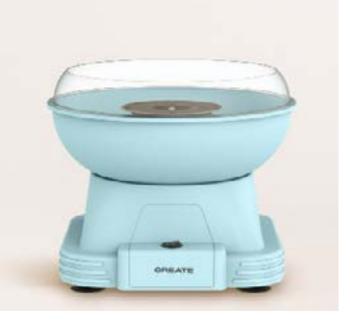

i

Slow extraction blender 150W













## Potts Stylance

Multi-capsule espresso coffee machine





















#### Milk Frother Studio

Milk frother heater

### Vegan Milk Maker

1.5 Liter vegetable milk machine





















#### Helaki

Ice cream machine

## Fryer Air

1,5 L-Oil-free fryer





















#### Downmix

Planetary rotation mixer

## Utensil Set

Silicone and wood kitchen utensil set





















### Pot Studio

Ø24 cm cast aluminium pot with bakelite handle

# Pan Studio

Cast Aluminium Frying Pan with Bakelite Handle Ø (cm): 20, 24, 28



















#### Stone 3 in 1 Studio

Sandwich grill andwaffle machine with interchangeable plates

#### Stone 2 in 1 Compact

Sandwich grill and waffle maker with interchangeable plates





















#### Cotton Candy Maker

Cotton candy machine

### Crepe Maker

Crepe maker





















#### Pizza Maker

Electric stone pizza oven



#### Pizza Maker Pro 16

Gas portable pizza oven













## Popcorn Maker

Electric popcorn machine

#### Winecooler S

Wine Cooler of 8 bottles





















# Winecooler Wood S

Wine Cooler of 8 bottles



#### Winecooler L15

Wine Cooler for 12 or 15 Bottles with metal shelves





















# Winecooler Wood L15

Electric Wine Cooler for 12 or 15 Bottles with wooden shelves



# Winecooler XL

Wine cooler for 46 bottles





















# Winecooler XXL

Wine cooler for 70 bottles



### Pro Pirax

Induction cooker





















#### Vitro Handy Pro

Portable induction hob



# Celling Collection

Modern and