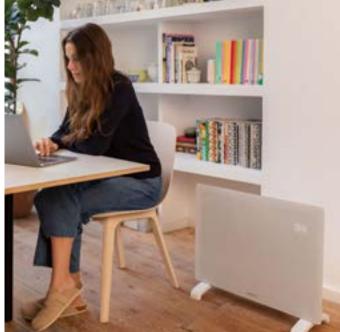

### Warm Crystal 150W

Glass convection heater with wifi. With or without wheels.

### Warm Crystal 2000W

Glass convection heater with wifi. With or without wheels.

### Warm Crystal 250W

Glass convection heater with wifi. With or without wheels.