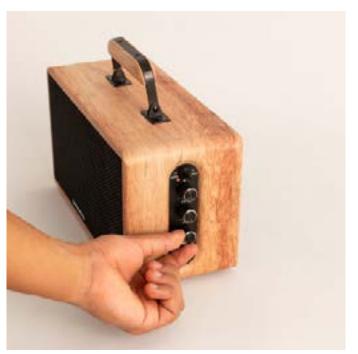

ttle Retro L

Electric kettle 1,7L

Kettle color

Color details





















## Toast Retro

Toaster for wide slices

Toast color

Color details

## Toast Retro XL

Long toaster for wide slices

Toast color

Color details





















## Toast Retro Stylance S

Toaster



## Toast Retro Stylance XL

Toaster with two long slots

Toaster color

Color dotaile





















# Thera Retro Matt

Espresso coffee maker

Thera color

THETA COLOT



# Thera Retro Gloss

Express coffee machine























## Retro Gril 900

Combi microwave grill

## Fullmix Retro

1000W Hand blender





















# Record Player with Players to 1920 SP

Retro Record Player with Bluetooth, USB, SD, MicroSD and MP3



# Speaker Retro

Bluetooth 5.2 speaker and USB player























### Air Tripod Retro

50W Standing fan

# Studio Collection

Contemporary minimalist character: clean lines with simple and functional shapes that reflect modernity.



#### Moi Slim

Blender with portable cup





















# Juicer Easy

40W Electric citrus juicer

## Juicer Slow

200W Slow extraction juicer





















#### Juicer Dual

90W electric double juicer

#### Juicer Slow Mini

Slow extraction blender 150W













## Potts Stylance

Multi-capsule espresso coffee machine





















#### Milk Frother Studio

Milk frother heater

### Vegan Milk Maker

1.5 Liter vegetable milk machine





















#### Helaki

Ice cream machine

## Fryer Air

1,5 L-Oil-free fryer





















#### Downmix

Planetary rotation mixer

## Ut