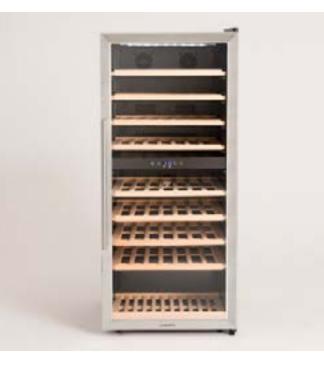

# Winecooler XL

Wine cooler for 46 bottles

# Winecooler XXL

Wine cooler for 70 bottles