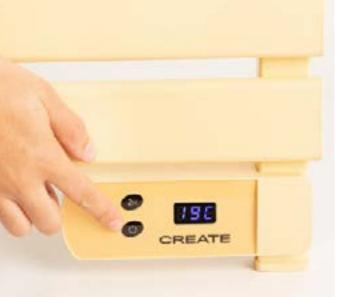

### Warm Towel 500W

Electric floor or wall towel rail

### Warm Towel Mini 150W

Wall or floor mounted electric towel rack. Choice of accessories: legs or towel rack.

### Warm Towel Pro 500/1500//

Electric towel rail with heater and Wifi. With or without shelf.