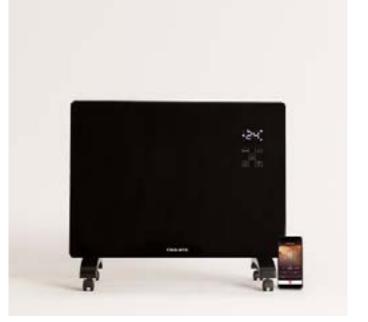

### Warm Crystal 150W

Glass convection heater with wifi. With or without wheels.

### Warm Crystal 2000W

Glass convection heater with wifi. With or without wheels.

### Warm Crystal 250W

Glass convection heater with wifi. With or without wheels.