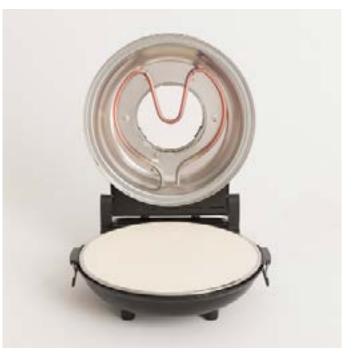

ne





















#### Milk Frother Studio

Milk frother heater

### Vegan Milk Maker

1.5 Liter vegetable milk machine





















#### Helaki

Ice cream machine

## Fryer Air

1,5 L-Oil-free fryer





















#### Downmix

Planetary rotation mixer

## Utensil Set

Silicone and wood kitchen utensil set





















### Pot Studio

Ø24 cm cast aluminium pot with bakelite handle

# Pan Studio

Cast Aluminium Frying Pan with Bakelite Handle Ø (cm): 20, 24, 28



















#### Stone 3 in 1 Studio

Sandwich grill andwaffle machine with interchangeable plates

#### Stone 2 in 1 Compact

Sandwich grill and waffle maker with interchangeable plates





















#### Cotton Candy Maker

Cotton candy machine

### Crepe Maker

Crepe maker





















#### Pizza Maker

Electric stone pizza oven



#### Pizza Maker Pro 16

Gas portable pizza oven













## Popcorn Maker

Electric popcorn machine

#### Winecooler S

Wine Cooler of 8 bottles





















# Winecooler Wood S

Wine Cooler of 8 bottles



#### Winecooler L15

Wine Cooler for 12 or 15 Bottles with metal shelves





















# Winecooler Wood L15

Electric Wine Cooler for 12 or 15 Bottles with wooden shelves



# Winecooler XL

Wine cooler for 46 bottles





















# Winecooler XXL

Wine cooler for 70 bottles



### Pro Pirax

Induction cooker





















#### Vitro Handy Pro

Portable induction hob



# Celling Collection

Modern and functional designs for each room.













# Windcalm DC

Silent 40W Ceiling Fan Ø132 cm

Engi