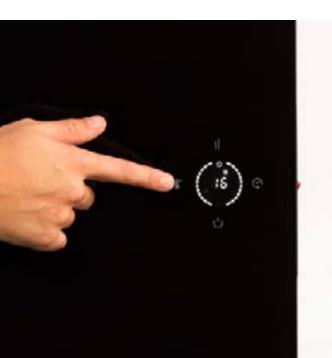

### Warm Towel Pro 500/1500//

Electric towel rail with heater and Wifi. With or without shelf.