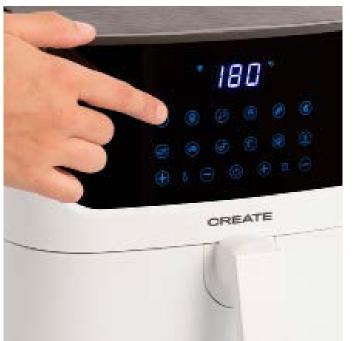

### Warm Crystal 2000W

Glass convection heater with wifi. With or without wheels.

























### Warm Crystal 250W

Glass convection heater with wifi. With or without wheels.







### Warm Slim 2000W

Electric convector heater with Wifi



























### Warm Box

Room Ceramic Heater 1500W

#### Warm DC 1800W

1800W Tower Fan Heater





















## Dryzone

Mini Dehumidifier 500ml

### Mist-Zen Ultrasonic

Ultrasonic Humidifier and Aroma Diffuser























## Air Pure Compact

Air purifier with HEPA H13, bluetooth speaker and wireless charger



### Speaker Table

Bluetooth Speaker Table and Wireless Smartphone Charger























## Fryer Air Pro Compact

Oil-free fryer 3,5L

# Fryer Air Smart

Oil-free fryer 5,5L























### Fryer Air Pro Dual

Oil-free fryer 8L

### BBQ Grill In&Out

Electric barbaque and grill





















## Wipebot

Smart window-cleaning robot

### Iron Up Stand

Stand-based vertical steam iron













## Iron Up Compact

Portable Vertical Steam Iron

### Ion Pro Studio

Ionic hair dryer 1600W



















### lon Ceramic Compact

Portable Infrared Ionic Hair Dryer

### Fridge Minibar

Reversible door fridge









# For Business

Send your query to find the solution and service that can best be adapted to you and your company.



Our advice is always personalised and we'll create a budget according to your needs.

Visit Create for Business