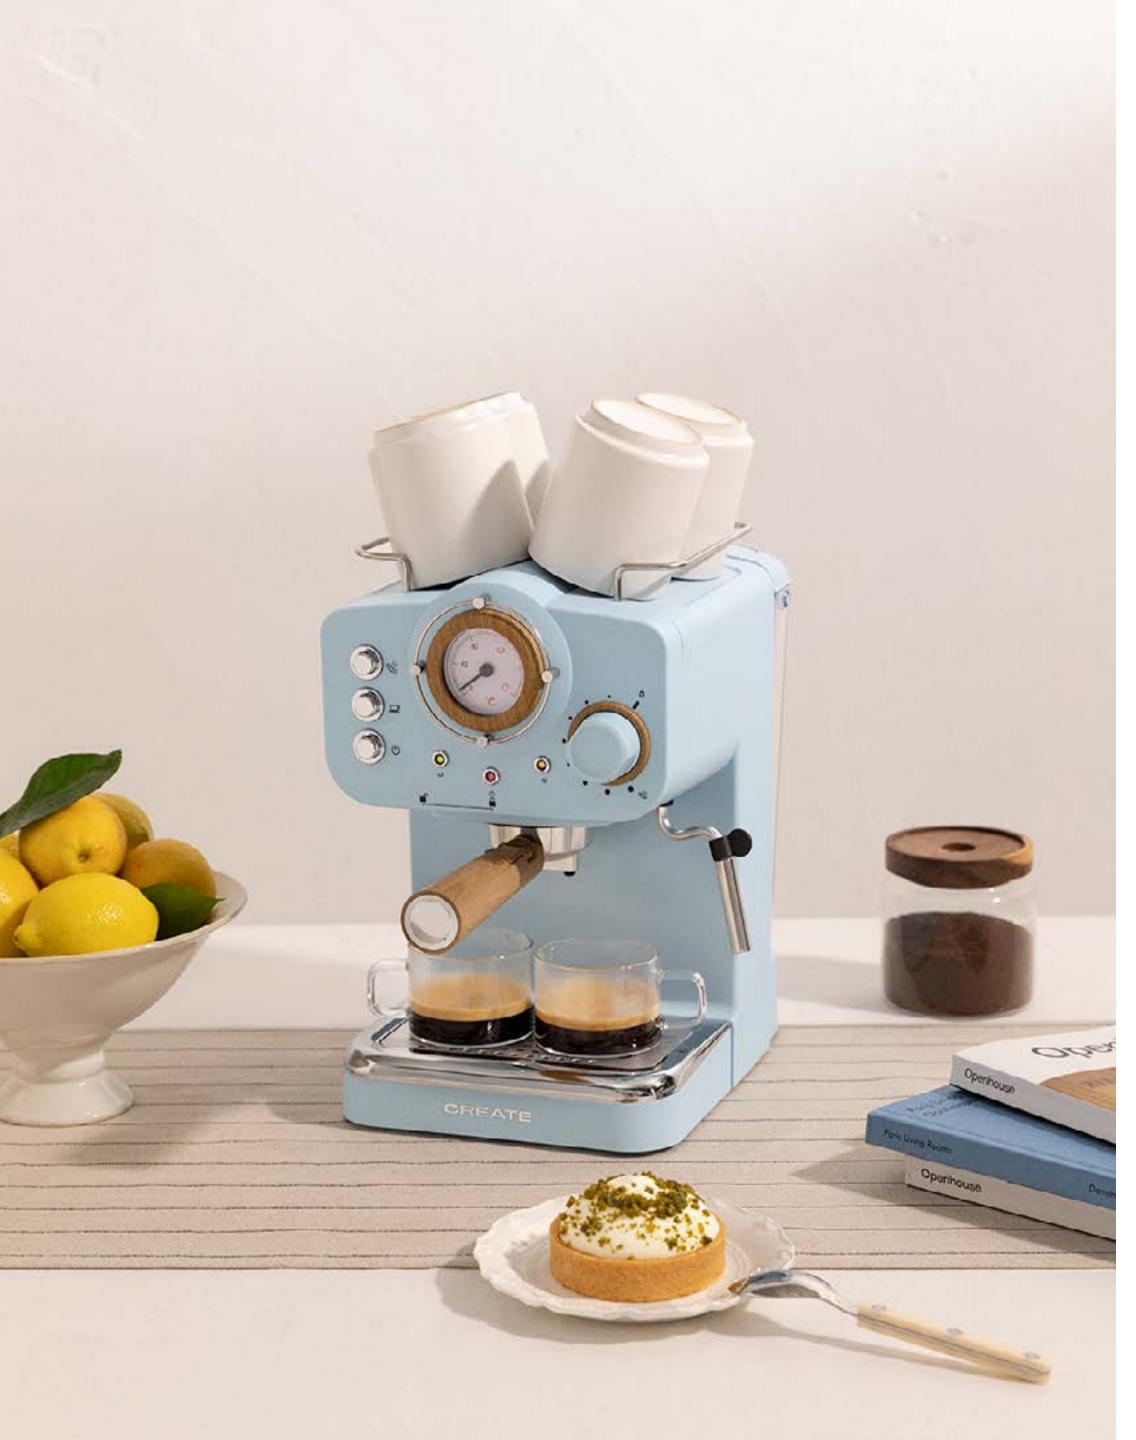

# Thera Retro Matt

Espresso coffee maker

Thera color

THETA COLOT

# Thera Retro Gloss

Express coffee machine