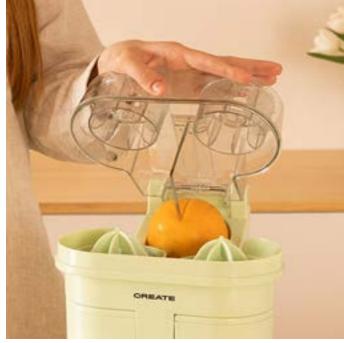

er color

Color dotaile





















# Thera Retro Matt

Espresso coffee maker

Thera color

THETA COLOT



# Thera Retro Gloss

Express coffee machine























## Retro Gril 900

Combi microwave grill

## Fullmix Retro

1000W Hand blender





















# Record Player with Players to 1920 SP

Retro Record Player with Bluetooth, USB, SD, MicroSD and MP3



# Speaker Retro

Bluetooth 5.2 speaker and USB player























### Air Tripod Retro

50W Standing fan

# Studio Collection

Contemporary minimalist character: clean lines with simple and functional shapes that reflect modernity.



#### Moi Slim

Blender with portable cup





















# Juicer Easy

40W Electric citrus juicer

## Juicer Slow

200W Slow extraction juicer





















#### Juicer Dual

90W electric double juicer

#### Juicer Slow Mini

Slow extraction blender 150W













## Potts Stylance

Multi-capsule espresso coffee machine





















#### Milk Frother Studio

Milk frother heater

### Vegan Milk Maker

1.5 Liter vegetable milk machine





















#### Helaki

Ice cream machine

## Fryer Air

1,5 L-Oil-free fryer





















#### Downmix

Planetary rotation mixer

## Utensil Set

Silicone and wood kitchen utensil set





















### Pot Studio

Ø24 cm cast aluminium pot with bakelite handle

# Pan Studio

Cast Aluminium Frying Pan with Bakelite Handle Ø (cm): 20, 24, 28



















#### Stone 3 in 1 Studio

Sandwich grill andwaffle machine with interchangeable plates

#### Stone 2 in 1 Compact

San