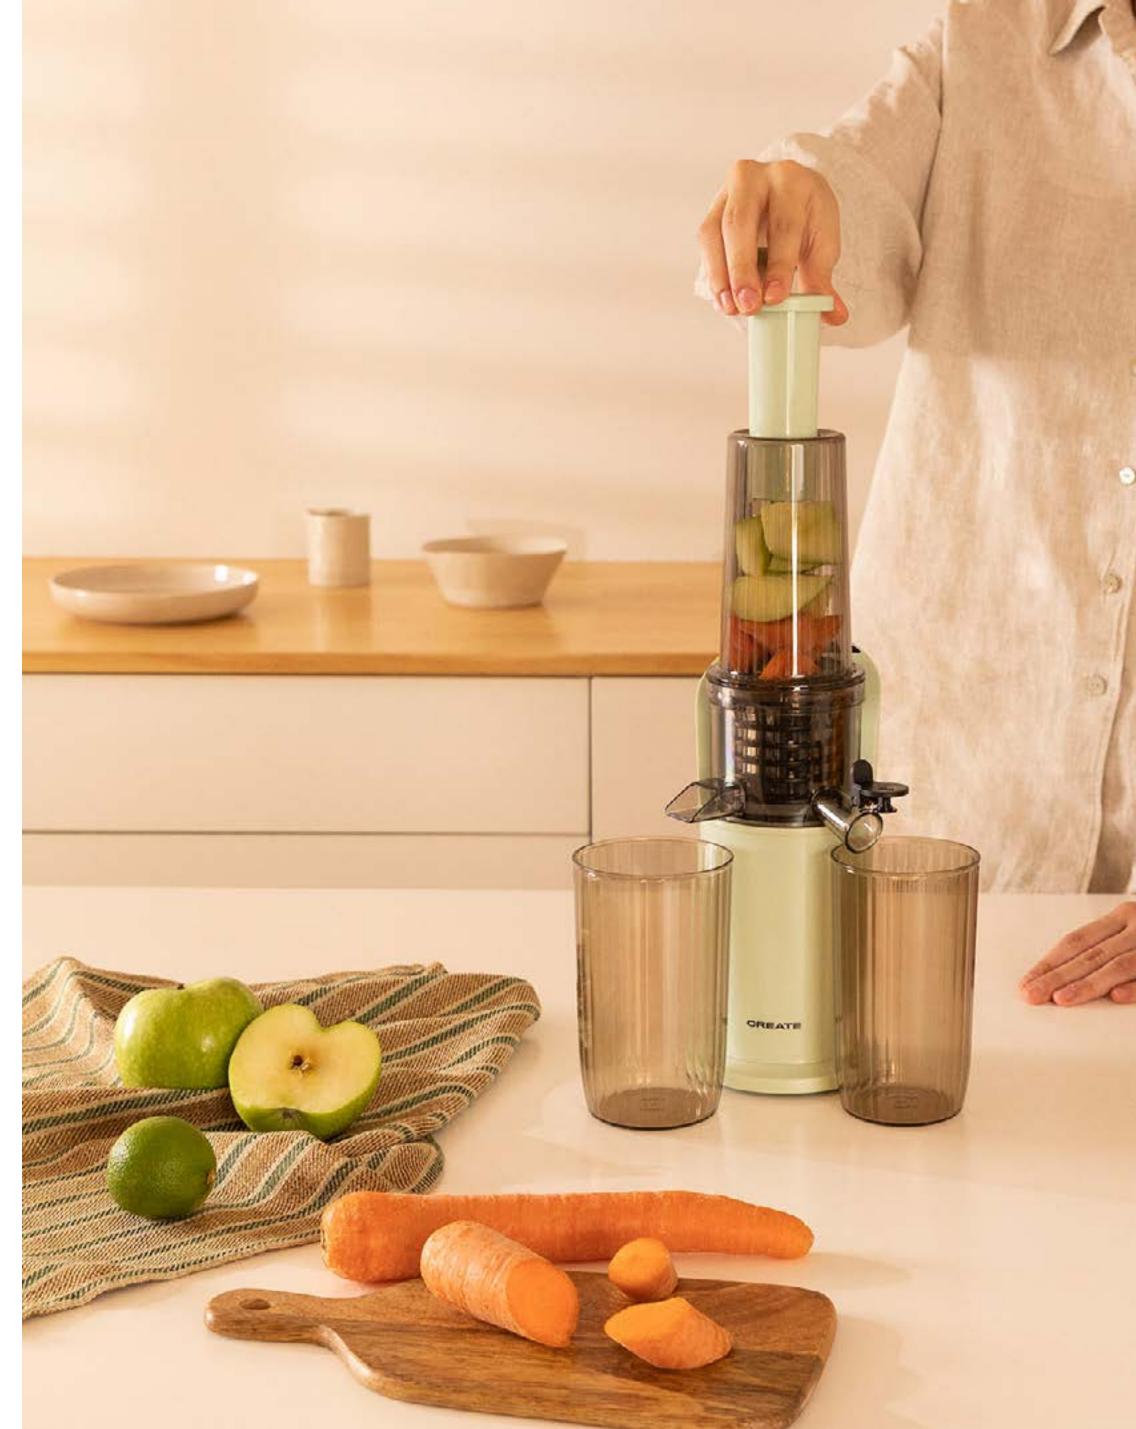

T



# Thera Retro Gloss

Express coffee machine























## Retro Gril 900

Combi microwave grill

## Fullmix Retro

1000W Hand blender





















# Record Player with Players to 1920 SP

Retro Record Player with Bluetooth, USB, SD, MicroSD and MP3



# Speaker Retro

Bluetooth 5.2 speaker and USB player























### Air Tripod Retro

50W Standing fan

# Studio Collection

Contemporary minimalist character: clean lines with simple and functional shapes that reflect modernity.



#### Moi Slim

Blender with portable cup





















# Juicer Easy

40W Electric citrus juicer

## Juicer Slow

200W Slow extraction juicer





















#### Juicer Dual

90W electric double juicer

#### Juicer Slow Mini

Slow extraction blender 150W













## Potts Stylance

Multi-capsule espresso coffee machine





















#### Milk Frother Studio

Milk frother heater

### Vegan Milk Maker

1.5 Liter vegetable milk machine





















#### Helaki

Ice cream machine

## Fryer Air

1,5 L-Oil-free fryer





















#### Downmix

Planetary rotation mixer

## Utensil Set

Silicone and wood kitchen utensil set





















### Pot Studio

Ø24 cm cast aluminium pot with bakelite handle

# Pan Studio

Cast Aluminium Frying Pan with Bakelite Handle Ø (cm): 20, 24, 28



















#### Stone 3 in 1 Studio

Sandwich grill andwaffle machine with interchangeable plates

#### Stone 2 in 1 Compact

Sandwich grill and waffle maker with interchangeable plates





















#### Cotton Candy Maker

Cotton c