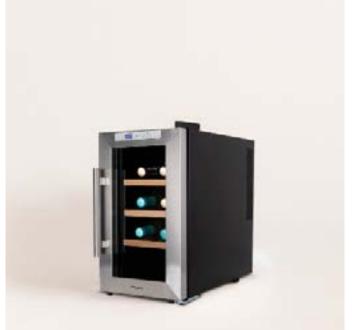

#### Downmix

Planetary rotation mixer

## Utensil Set

Silicone and wood kitchen utensil set





















### Pot Studio

Ø24 cm cast aluminium pot with bakelite handle

# Pan Studio

Cast Aluminium Frying Pan with Bakelite Handle Ø (cm): 20, 24, 28



















#### Stone 3 in 1 Studio

Sandwich grill andwaffle machine with interchangeable plates

#### Stone 2 in 1 Compact

Sandwich grill and waffle maker with interchangeable plates





















#### Cotton Candy Maker

Cotton candy machine

### Crepe Maker

Crepe maker





















#### Pizza Maker

Electric stone pizza oven



#### Pizza Maker Pro 16

Gas portable pizza oven













## Popcorn Maker

Electric popcorn machine

#### Winecooler S

Wine Cooler of 8 bottles





















# Winecooler Wood S

Wine Cooler of 8 bottles



#### Winecooler L15

Wine Cooler for 12 or 15 Bottles with metal shelves





















# Winecooler Wood L15

Electric Wine Cooler for 12 or 15 Bottles with wooden shelves



# Winecooler XL

Wine cooler for 46 bottles





















# Winecooler XXL

Wine cooler for 70 bottles



### Pro Pirax

Induction cooker





















#### Vitro Handy Pro

Portable induction hob



# Celling Collection

Modern and functional designs for each room.













# Windcalm DC

Silent 40W Ceiling Fan Ø132 cm

Engine color Blade color



### Flowood Stylance Nickel

























### Wind Stylance DC





### Windlight Curve































## Windlight Cup DC











## Wind Large DC