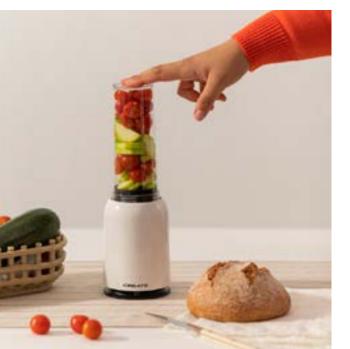

## Toast Retro Stylance S

Toaster



## Toast Retro Stylance XL

Toaster with two long slots

Toaster color

Color dotaile





















# Thera Retro Matt

Espresso coffee maker

Thera color

THETA COLOT



# Thera Retro Gloss

Express coffee machine























## Retro Gril 900

Combi microwave grill

## Fullmix Retro

1000W Hand blender





















# Record Player with Players to 1920 SP

Retro Record Player with Bluetooth, USB, SD, MicroSD and MP3



# Speaker Retro

Bluetooth 5.2 speaker and USB player























### Air Tripod Retro

50W Standing fan

# Studio Collection

Contemporary minimalist character: clean lines with simple and functional shapes that reflect modernity.



#### Moi Slim

Blender with portable cup





















# Juicer Easy

40W Electric citrus juicer

## Juicer Slow

200W Slow extraction juicer





















#### Juicer Dual

90W electric double juicer

#### Juicer Slow Mini

Slow extraction blender 150W













## Potts Stylance

Multi-capsule espresso coffee machine





















#### Milk Frother Studio

Milk frother heater

### Vegan Milk Maker

1.5 Liter vegetable milk machine





















#### Helaki

Ice cream machine

## Fryer Air

1,5 L-Oil-free fryer





















#### Downmix

Planetary rotation mixer

## Utensil Set

Silicone and wood kitchen utensil set





















### Pot Studio

Ø24 cm cast aluminium pot with bakelite handle

# Pan Studio

Cast Aluminium Frying Pan with Bakelite Handle Ø (cm): 20, 24, 28