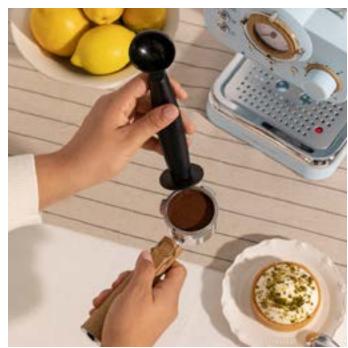

# Thera Retro Matt

Espresso coffee maker

Thera color

THETA COLOT

# Thera Retro Gloss

Express coffee machine