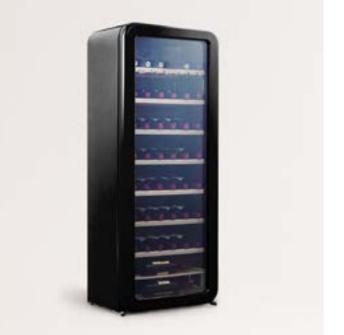

# Winecooler XL

Wine cooler for 46 bottles

# Winecooler XXL

Wine cooler for 70 bottles