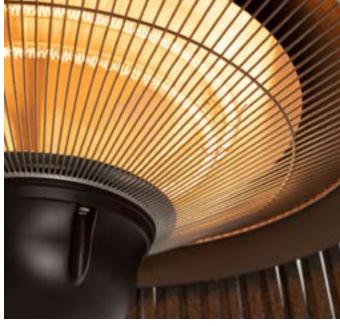

## Windlight Minimal DC.

Silent ceiling fan 40W Ø132 cm



### Windlight Helm DC

Ceiling fan 40W silent Ø132 cm

























## Wind Prop DC



## Wind Clear

Silent 40W Ceiling Fan Ø107 cm, retractable blades.





















### Wind Braid

Ceiling fan 40W silent Ø90cm









Engine color Details

### Wind Rattan

Ceiling fan 40W silent Ø132cm



















#### Functional

Collection

The starting point is the practical value of the products. Its differentiation is based on its characteristics and functions.



### Patio Heater

Infrared patio and garden heater













### Patio Heater 2100W

Infrared halogen heater for terraces and outdoor

# Patio Heater Lamp 2500V

Infrared halogen radiator heater for terraces and outdoors





















### Hanging Heater

1800W Infrared Halogen Heater and Lamp











### Warm Towel 500W

Electric floor or wall towel rail

### Warm Towel Mini 150W

Wall or floor mounted electric towel rack. Choice of accessories: legs or towel rack.





















### Warm Towel Pro 500/1500//

Electric towel rail with heater and Wifi. With or without shelf.







### Warm Towel Crystal 600W

Electric glass towel rail with wifi























### Warm Crystal 150W

Glass convection heater with wifi. With or without wheels.







### Warm Crystal 2000W

Glass convection heater with wifi. With or without wheels.

























### Warm Crystal 250W

Glass convection heater with wifi. With or without wheels.







### Warm Slim 2000W

Electric convector heater with Wifi