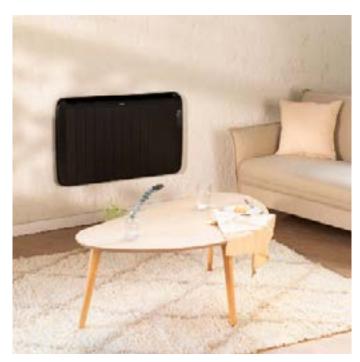

### Warm Towel Pro 500/1500//

Electric towel rail with heater and Wifi. With or without shelf.

### Warm Towel Crystal 600W

Electric glass towel rail with wifi

### Warm Crystal 150W

Glass convection heater with wifi. With or without wheels.

### Warm Crystal 2000W

Glass convection heater with wifi. With or without wheels.

### Warm Crystal 250W

Glass convection heater with wifi. With or without wheels.

### Warm Slim 2000W

Electric convector heater with Wifi