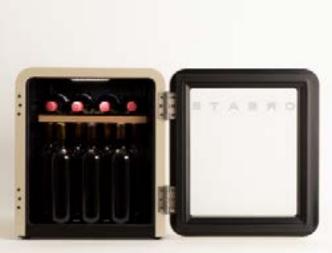

| 99 |

## Premium

Collection

It's characterised by being the most elevated proposal in the catalogue, and this added value comes from its materials and its elegant and timeless design.













## Hattori Swan Studio

Electric Kettle 0,5L

## Hattori Studio

Electric Kettle 0,5L









#### Retro Collection

A revamping of the aesthetics and concepts of the 50s fused with the current design.















## Retro Fridge 48L

#### Fridge



Handle color

## Retro Fridge 107 L

#### Fridge



Handle color





















## Retro Fridge 281 L

Fridge



## Fridge Stylance 244L

Combi refrigerator

Fridge color Handle color

















## Fridge Stylance Top 246 L

Combi refrigerator

Handle color

Fridge color

## Winecooler Retro M

12-bottle electric wine cellar





















## Winecooler Retro XL

45-bottle electric wine cellar

## Winecooler Retro XXL

76-bottle electric wine cellar























## Kettle Retro M

Electric kettle 1L

Kettle color

Color details

## Kettle Retro L

Electric kettle 1,7L

Kettle color

Color details





















## Toast Retro

Toaster for wide slices

Toast color

Color details

## Toast Retro XL

Long toaster for wide slices

Toast color

Color details





















## Toast Retro Stylance S

Toaster



## Toast Retro Stylance XL

Toaster with two long slots

Toaster color

Color dotaile





















# Thera Retro Matt

Espresso coffee maker

Thera color

THETA COLOT



# Thera Retro Gloss

Express coffee machine























## Retro Gril 900

Combi microwave grill