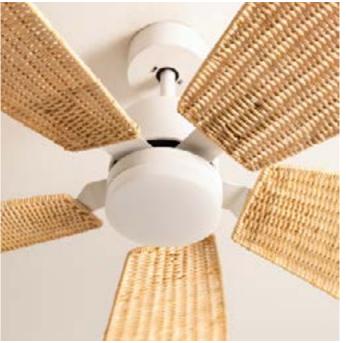

### Windwood

























### Windcalm Patio DC

Outdoor Silent 40W Ceiling Fan Ø132 cm









## Wind Tube DC

Silent 40W Ceiling Fan Ø132 cm



Blade color



















### Wind Ball DC



## Windlight Round DC.

Silent 40W Ceiling Fan Ø76 cm

Engine color

Blade color

















## Windlight Harmonic DC







## Windlight Helix DC

Silent 40W ceiling fan Ø112 cm

























## Windlight Minimal DC.

Silent ceiling fan 40W Ø132 cm



### Windlight Helm DC

Ceiling fan 40W silent Ø132 cm

























## Wind Prop DC



## Wind Clear

Silent 40W Ceiling Fan Ø107 cm, retractable blades.





















### Wind Braid

Ceiling fan 40W silent Ø90cm









Engine color Details

### Wind Rattan

Ceiling fan 40W silent Ø132cm



















#### Functional

Collection

The starting point is the practical value of the products. Its differentiation is based on its characteristics and functions.



### Patio Heater

Infrared patio and garden heater













### Patio Heater 2100W

Infrared halogen heater for terraces and outdoor

# Patio Heater Lamp 2500V

Infrared halogen radiator heater for terraces and outdoors





















### Hanging Heater

1800W Infrared Halogen Heater and Lamp











### Warm Towel 500W

Electric floor or wall towel rail

### Warm Towel Mini 150W

Wall or floor mounted electric towel rack. Choice of accessories: legs or towel rack.





















### Warm Towel Pro 500/1500//

Electric towel rail with heater and Wifi. With or without shelf.







### Warm Towel Crystal 600W