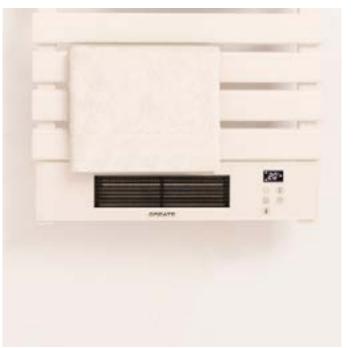

### Warm Towel Pro 500/1500//

Electric towel rail with heater and Wifi. With or without shelf.