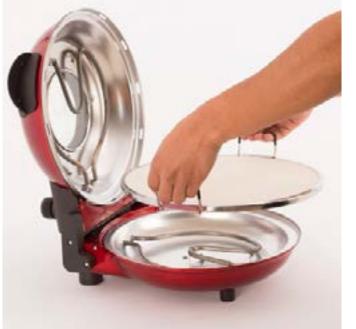

#### Milk Frother Studio

Milk frother heater

### Vegan Milk Maker

1.5 Liter vegetable milk machine





















#### Helaki

Ice cream machine

## Fryer Air

1,5 L-Oil-free fryer





















#### Downmix

Planetary rotation mixer

## Utensil Set

Silicone and wood kitchen utensil set





















### Pot Studio

Ø24 cm cast aluminium pot with bakelite handle

# Pan Studio

Cast Aluminium Frying Pan with Bakelite Handle Ø (cm): 20, 24, 28



















#### Stone 3 in 1 Studio

Sandwich grill andwaffle machine with interchangeable plates

#### Stone 2 in 1 Compact

Sandwich grill and waffle maker with interchangeable plates





















#### Cotton Candy Maker

Cotton candy machine

### Crepe Maker

Crepe maker





















#### Pizza Maker

Electric stone pizza oven



#### Pizza Maker Pro 16

Gas portable pizza oven













## Popcorn Maker

Electric popcorn machine

#### Winecooler S

Wine Cooler of 8 bottles





















# Winecooler Wood S

Wine Cooler of 8 bottles



#### Winecooler L15

Wine Cooler for 12 or 15 Bottles with metal shelves





















# Winecooler Wood L15

Electric Wine Cooler for 12 or 15 Bottles with wooden shelves



# Winecooler XL

Wine cooler for 46 bottles





















# Winecooler XXL

Wine cooler for 70 bottles



### Pro Pirax

Induction cooker





















#### Vitro Handy Pro

Portable induction hob



# Celling Collection

Modern and functional designs for each room.













# Windcalm DC

Silent 40W Ceiling Fan Ø132 cm

Engine