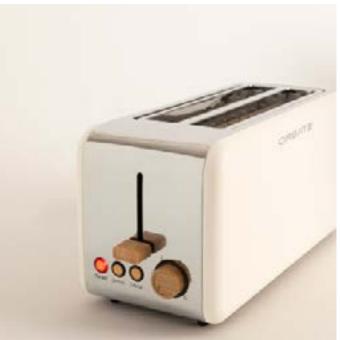

dle color

## Retro Fridge 107 L

#### Fridge



Handle color





















## Retro Fridge 281 L

Fridge



## Fridge Stylance 244L

Combi refrigerator

Fridge color Handle color

















## Fridge Stylance Top 246 L

Combi refrigerator

Handle color

Fridge color

## Winecooler Retro M

12-bottle electric wine cellar





















## Winecooler Retro XL

45-bottle electric wine cellar

## Winecooler Retro XXL

76-bottle electric wine cellar























## Kettle Retro M

Electric kettle 1L

Kettle color

Color details

## Kettle Retro L

Electric kettle 1,7L

Kettle color

Color details





















## Toast Retro

Toaster for wide slices

Toast color

Color details

## Toast Retro XL

Long toaster for wide slices

Toast color

Color details





















## Toast Retro Stylance S

Toaster



## Toast Retro Stylance XL

Toaster with two long slots

Toaster color

Color dotaile





















# Thera Retro Matt

Espresso coffee maker

Thera color

THETA COLOT



# Thera Retro Gloss

Express coffee machine























## Retro Gril 900

Combi microwave grill

## Fullmix Retro

1000W Hand blender





















# Record Player with Players to 1920 SP

Retro Record Player with Bluetooth, USB, SD, MicroSD and MP3



# Speaker Retro

Bluetooth 5.2 speaker and USB player























### Air Tripod Retro

50W Standing fan

# Studio Collection

Contemporary minimalist character: clean lines with simple and functional shapes that reflect modernity.



#### Moi Slim

Blender with portable cup