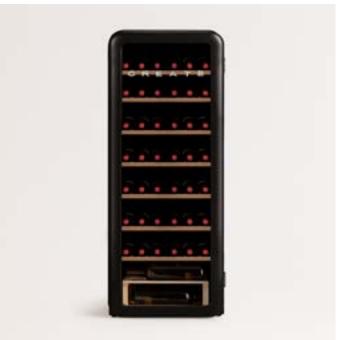

# Winecooler XL

Wine cooler for 46 bottles

# Winecooler XXL

Wine cooler for 70 bottles