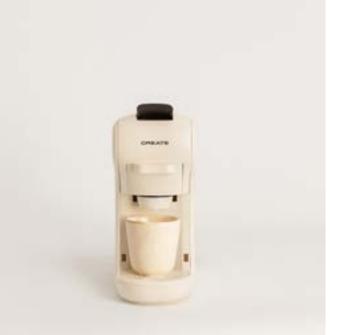

## Retro Gril 900

Combi microwave grill

## Fullmix Retro

1000W Hand blender





















# Record Player with Players to 1920 SP

Retro Record Player with Bluetooth, USB, SD, MicroSD and MP3



# Speaker Retro

Bluetooth 5.2 speaker and USB player























### Air Tripod Retro

50W Standing fan

# Studio Collection

Contemporary minimalist character: clean lines with simple and functional shapes that reflect modernity.



#### Moi Slim

Blender with portable cup





















# Juicer Easy

40W Electric citrus juicer

## Juicer Slow

200W Slow extraction juicer





















#### Juicer Dual

90W electric double juicer

#### Juicer Slow Mini

Slow extraction blender 150W













## Potts Stylance

Multi-capsule espresso coffee machine





















#### Milk Frother Studio

Milk frother heater

### Vegan Milk Maker

1.5 Liter vegetable milk machine





















#### Helaki

Ice cream machine

## Fryer Air

1,5 L-Oil-free fryer





















#### Downmix

Planetary rotation mixer

## Utensil Set

Silicone and wood kitchen utensil set





















### Pot Studio

Ø24 cm cast aluminium pot with bakelite handle

# Pan Studio

Cast Aluminium Frying Pan with Bakelite Handle Ø (cm): 20, 24, 28



















#### Stone 3 in 1 Studio

Sandwich grill andwaffle machine with interchangeable plates

#### Stone 2 in 1 Compact

Sandwich grill and waffle maker with interchangeable plates





















#### Cotton Candy Maker

Cotton candy machine

### Crepe Maker

Crepe maker