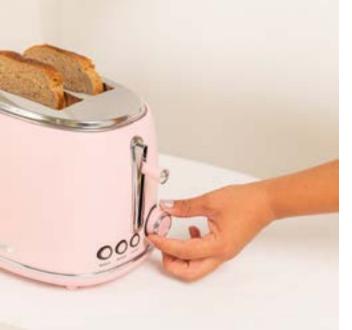

## Toast Retro

Toaster for wide slices

Toast color

Color details

## Toast Retro XL

Long toaster for wide slices

Toast color

Color details