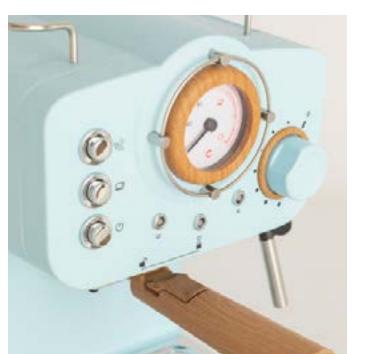

# Thera Retro Matt

Espresso coffee maker

Thera color

THETA COLOT

# Thera Retro Gloss

Express coffee machine