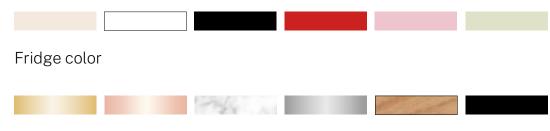

#### Fridge

Handle color

## Fridge Stylance 244L

Combi refrigerator

Fridge color Handle color

## Fridge Stylance Top 246 L

Combi refrigerator

Handle color

Fridge color