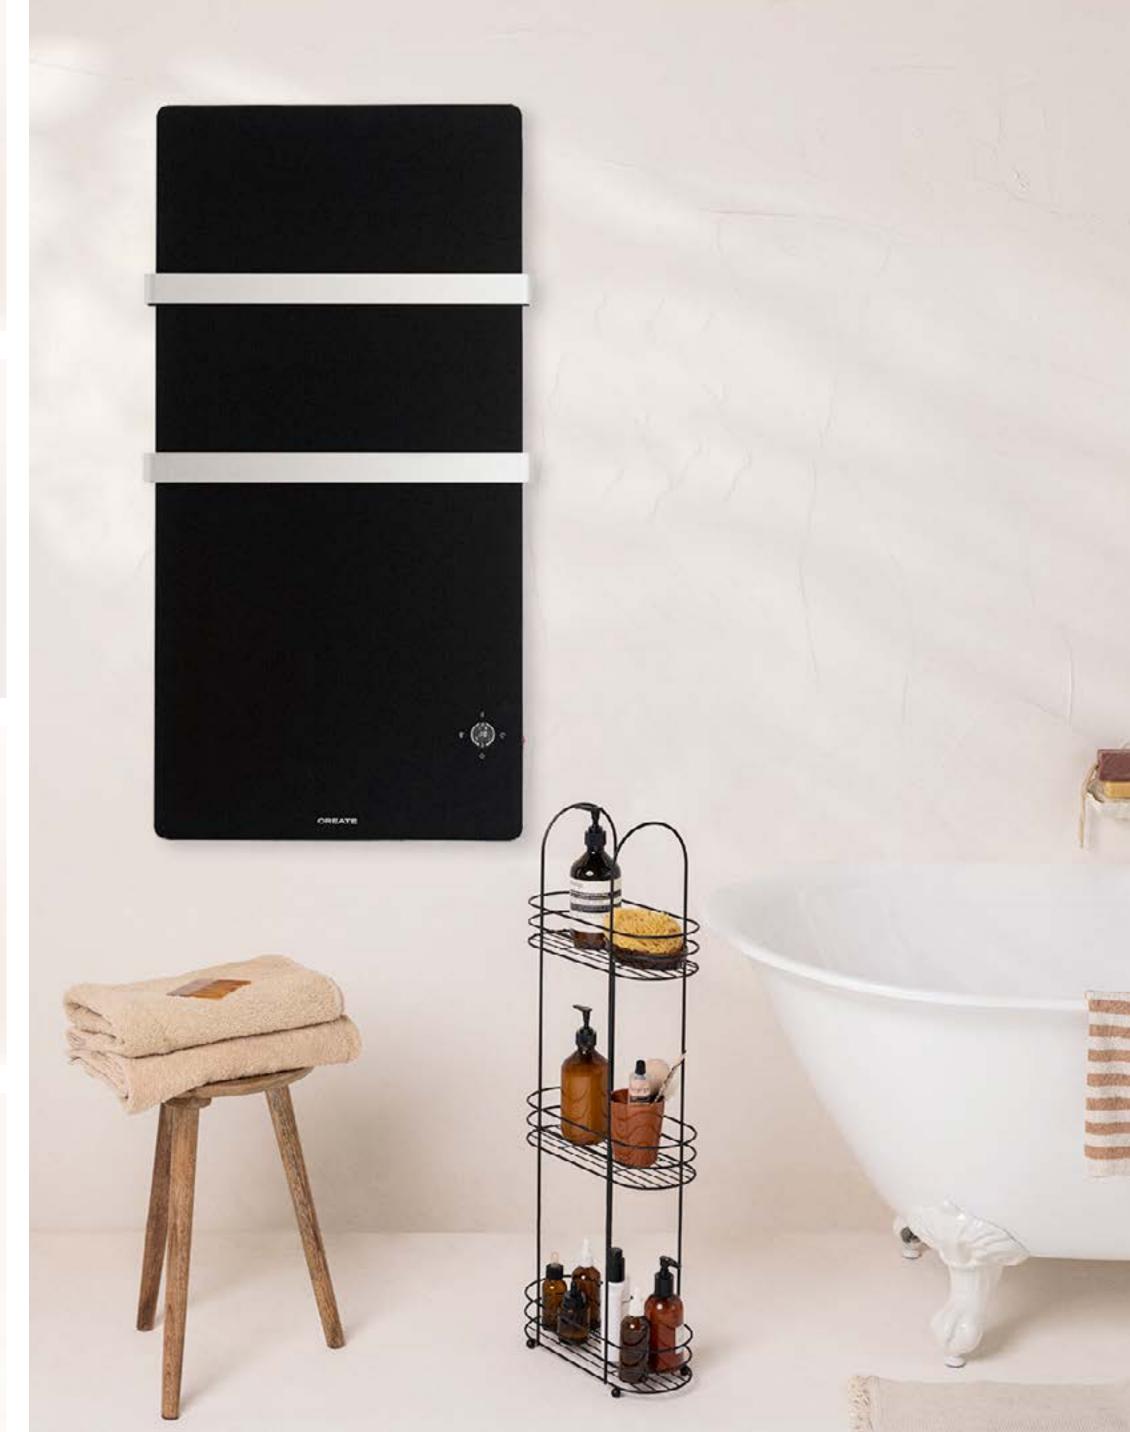

point is the practical value of the products. Its differentiation is based on its characteristics and functions.



### Patio Heater

Infrared patio and garden heater













### Patio Heater 2100W

Infrared halogen heater for terraces and outdoor

# Patio Heater Lamp 2500V

Infrared halogen radiator heater for terraces and outdoors





















### Hanging Heater

1800W Infrared Halogen Heater and Lamp











### Warm Towel 500W

Electric floor or wall towel rail

### Warm Towel Mini 150W

Wall or floor mounted electric towel rack. Choice of accessories: legs or towel rack.





















### Warm Towel Pro 500/1500//

Electric towel rail with heater and Wifi. With or without shelf.







### Warm Towel Crystal 600W

Electric glass towel rail with wifi























### Warm Crystal 150W

Glass convection heater with wifi. With or without wheels.







### Warm Crystal 2000W

Glass convection heater with wifi. With or without wheels.

























### Warm Crystal 250W

Glass convection heater with wifi. With or without wheels.







### Warm Slim 2000W

Electric convector heater with Wifi



























### Warm Box

Room Ceramic Heater 1500W

#### Warm DC 1800W

1800W Tower Fan Heater





















## Dryzone

Mini Dehumidifier 500ml

### Mist-Zen Ultrasonic

Ultrasonic Humidifier and Aroma Diffuser























## Air Pure Compact

Air purifier with HEPA H13, bluetooth speaker and wireless charger



### Speaker Table

Bluetooth Speaker Table and Wireless Smartphone Charger