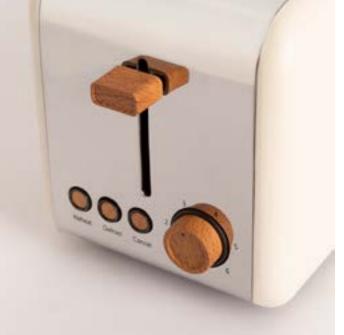

## Toast Retro

Toaster for wide slices

Toast color

Color details

## Toast Retro XL

Long toaster for wide slices

Toast color

Color details