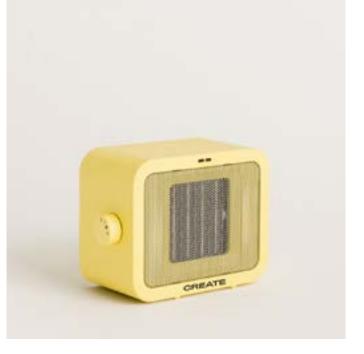

Heater

1800W Infrared Halogen Heater and Lamp











### Warm Towel 500W

Electric floor or wall towel rail

### Warm Towel Mini 150W

Wall or floor mounted electric towel rack. Choice of accessories: legs or towel rack.





















### Warm Towel Pro 500/1500//

Electric towel rail with heater and Wifi. With or without shelf.







### Warm Towel Crystal 600W

Electric glass towel rail with wifi























### Warm Crystal 150W

Glass convection heater with wifi. With or without wheels.







### Warm Crystal 2000W

Glass convection heater with wifi. With or without wheels.

























### Warm Crystal 250W

Glass convection heater with wifi. With or without wheels.







### Warm Slim 2000W

Electric convector heater with Wifi



























### Warm Box

Room Ceramic Heater 1500W

#### Warm DC 1800W

1800W Tower Fan Heater





















## Dryzone

Mini Dehumidifier 500ml

### Mist-Zen Ultrasonic

Ultrasonic Humidifier and Aroma Diffuser























## Air Pure Compact

Air purifier with HEPA H13, bluetooth speaker and wireless charger



### Speaker Table

Bluetooth Speaker Table and Wireless Smartphone Charger























## Fryer Air Pro Compact

Oil-free fryer 3,5L

# Fryer Air Smart

Oil-free fryer 5,5L























### Fryer Air Pro Dual

Oil-free fryer 8L

### BBQ Grill In&Out

Electric barbaque and grill





















## Wipebot

Smart window-cleaning robot

### Iron Up Stand

Stand-based vertical steam iron













## Iron Up Compact

Portable Vertical Steam