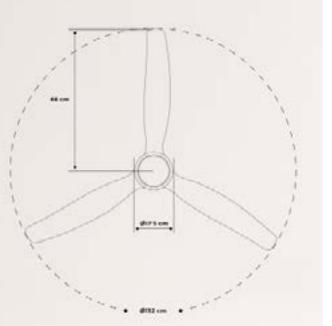

## Windlight Fold DC

Silent 40W Ceiling Fan Ø132 cm

Engine color

Blade color



## Windlight Easy AC

Silent 53W Ceiling Fan Ø86 cm

Engine color

Blade color























## Windlight Easy

Silent 53W Ceiling Fan Ø86 cm



#### Windwood

























### Windcalm Patio DC

Outdoor Silent 40W Ceiling Fan Ø132 cm









## Wind Tube DC

Silent 40W Ceiling Fan Ø132 cm



Blade color



















### Wind Ball DC



## Windlight Round DC.

Silent 40W Ceiling Fan Ø76 cm

Engine color

Blade color

















## Windlight Harmonic DC







## Windlight Helix DC

Silent 40W ceiling fan Ø112 cm

























## Windlight Minimal DC.

Silent ceiling fan 40W Ø132 cm



### Windlight Helm DC

Ceiling fan 40W silent Ø132 cm

























## Wind Prop DC



## Wind Clear

Silent 40W Ceiling Fan Ø107 cm, retractable blades.





















### Wind Braid

Ceiling fan 40W silent Ø90cm









Engine color Details

### Wind Rattan

Ceiling fan 40W silent Ø132cm



















#### Functional

Collection

The starting point is the practical value of the products. Its differentiation is based on its characteristics and functions.



### Patio Heater

Infrared patio and garden heater













### Patio Heater 2100W

Infrared halogen heater for terraces and outdoor

# Patio Heater Lamp 2500V

Infrared halogen radiator heater for terraces and outdoors





















### Hanging Heater

1800W Infrared Halogen Heater and Lamp











### Warm Towel 500W

Electric floor or wall towel rail

### Warm