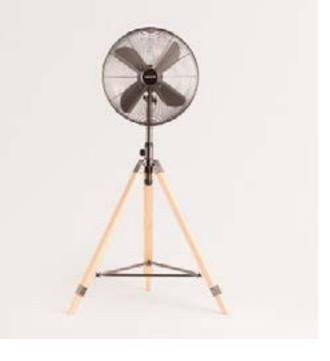

ro L

Electric kettle 1,7L

Kettle color

Color details





















## Toast Retro

Toaster for wide slices

Toast color

Color details

## Toast Retro XL

Long toaster for wide slices

Toast color

Color details





















## Toast Retro Stylance S

Toaster



## Toast Retro Stylance XL

Toaster with two long slots

Toaster color

Color dotaile





















# Thera Retro Matt

Espresso coffee maker

Thera color

THETA COLOT



# Thera Retro Gloss

Express coffee machine























## Retro Gril 900

Combi microwave grill

## Fullmix Retro

1000W Hand blender





















# Record Player with Players to 1920 SP

Retro Record Player with Bluetooth, USB, SD, MicroSD and MP3



# Speaker Retro

Bluetooth 5.2 speaker and USB player























### Air Tripod Retro

50W Standing fan

# Studio Collection

Contemporary minimalist character: clean lines with simple and functional shapes that reflect modernity.



#### Moi Slim

Blender with portable cup





















# Juicer Easy

40W Electric citrus juicer

## Juicer Slow

200W Slow extraction juicer





















#### Juicer Dual

90W electric double juicer

#### Juicer Slow Mini

Slow extraction blender 150W













## Potts Stylance

Multi-capsule espresso coffee machine





















#### Milk Frother Studio

Milk frother heater

### Vegan Milk Maker

1.5 Liter vegetable milk machine





















#### Helaki

Ice cream machine

## Fryer Air

1,5 L-Oil-free fryer





















#### Downmix

Planetary rotation mixer

## Utensil Se