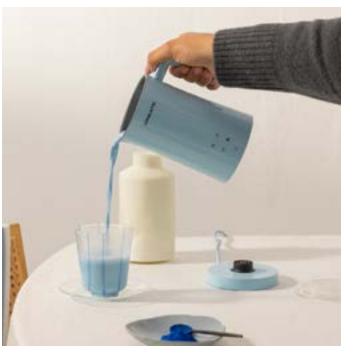

etro Gril 900

Combi microwave grill

## Fullmix Retro

1000W Hand blender





















# Record Player with Players to 1920 SP

Retro Record Player with Bluetooth, USB, SD, MicroSD and MP3



# Speaker Retro

Bluetooth 5.2 speaker and USB player























### Air Tripod Retro

50W Standing fan

# Studio Collection

Contemporary minimalist character: clean lines with simple and functional shapes that reflect modernity.



#### Moi Slim

Blender with portable cup





















# Juicer Easy

40W Electric citrus juicer

## Juicer Slow

200W Slow extraction juicer





















#### Juicer Dual

90W electric double juicer

#### Juicer Slow Mini

Slow extraction blender 150W













## Potts Stylance

Multi-capsule espresso coffee machine





















#### Milk Frother Studio

Milk frother heater

### Vegan Milk Maker

1.5 Liter vegetable milk machine





















#### Helaki

Ice cream machine

## Fryer Air

1,5 L-Oil-free fryer





















#### Downmix

Planetary rotation mixer

## Utensil Set

Silicone and wood kitchen utensil set





















### Pot Studio

Ø24 cm cast aluminium pot with bakelite handle

# Pan Studio

Cast Aluminium Frying Pan with Bakelite Handle Ø (cm): 20, 24, 28



















#### Stone 3 in 1 Studio

Sandwich grill andwaffle machine with interchangeable plates

#### Stone 2 in 1 Compact

Sandwich grill and waffle maker with interchangeable plates





















#### Cotton Candy Maker

Cotton candy machine

### Crepe Maker

Crepe maker





















#### Pizza M