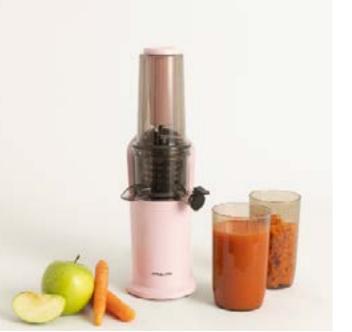

ETA COLOT



# Thera Retro Gloss

Express coffee machine























## Retro Gril 900

Combi microwave grill

## Fullmix Retro

1000W Hand blender





















# Record Player with Players to 1920 SP

Retro Record Player with Bluetooth, USB, SD, MicroSD and MP3



# Speaker Retro

Bluetooth 5.2 speaker and USB player























### Air Tripod Retro

50W Standing fan

# Studio Collection

Contemporary minimalist character: clean lines with simple and functional shapes that reflect modernity.



#### Moi Slim

Blender with portable cup





















# Juicer Easy

40W Electric citrus juicer

## Juicer Slow

200W Slow extraction juicer





















#### Juicer Dual

90W electric double juicer

#### Juicer Slow Mini

Slow extraction blender 150W













## Potts Stylance

Multi-capsule espresso coffee machine





















#### Milk Frother Studio

Milk frother heater

### Vegan Milk Maker

1.5 Liter vegetable milk machine





















#### Helaki

Ice cream machine

## Fryer Air

1,5 L-Oil-free fryer





















#### Downmix

Planetary rotation mixer

## Utensil Set

Silicone and wood kitchen utensil set





















### Pot Studio

Ø24 cm cast aluminium pot with bakelite handle

# Pan Studio

Cast Aluminium Frying Pan with Bakelite Handle Ø (cm): 20, 24, 28



















#### Stone 3 in 1 Studio

Sandwich grill andwaffle machine with interchangeable plates

#### Stone 2 in 1 Compact

Sandwich grill and waffle maker with interchangeable plates





















#### Cotton Candy Maker