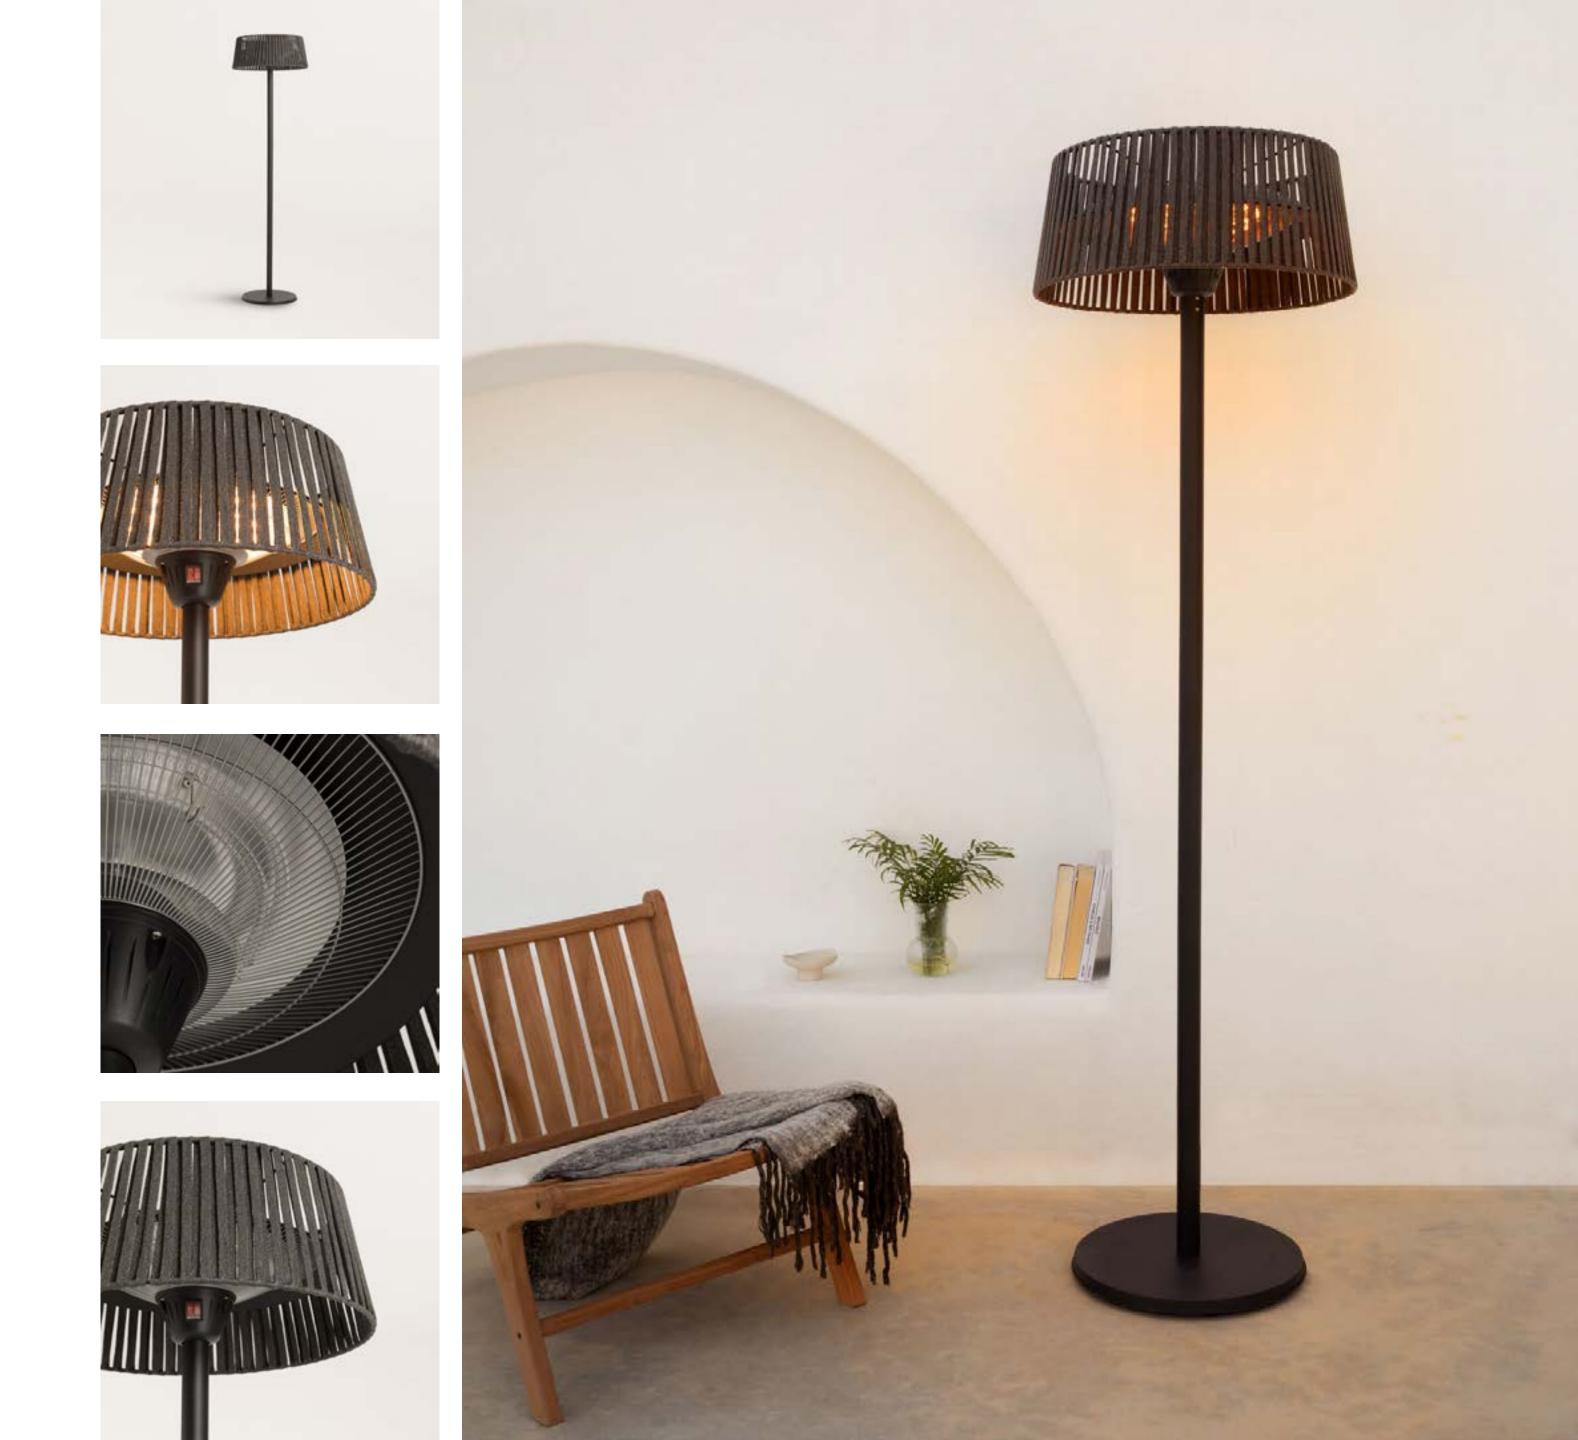

# Patio Heater Lamp 2500V

Infrared halogen radiator heater for terraces and outdoors