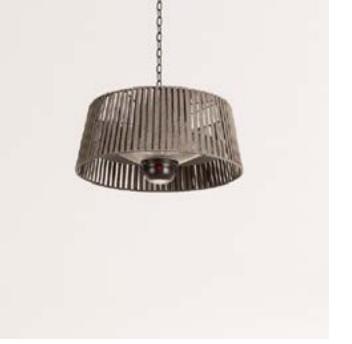

## Windlight Minimal DC.

Silent ceiling fan 40W Ø132 cm



### Windlight Helm DC

Ceiling fan 40W silent Ø132 cm

























## Wind Prop DC



## Wind Clear

Silent 40W Ceiling Fan Ø107 cm, retractable blades.





















### Wind Braid

Ceiling fan 40W silent Ø90cm









Engine color Details

### Wind Rattan

Ceiling fan 40W silent Ø132cm



















#### Functional

Collection

The starting point is the practical value of the products. Its differentiation is based on its characteristics and functions.



### Patio Heater

Infrared patio and garden heater













### Patio Heater 2100W

Infrared halogen heater for terraces and outdoor

# Patio Heater Lamp 2500V

Infrared halogen radiator heater for terraces and outdoors





















### Hanging Heater

1800W Infrared Halogen Heater and Lamp











### Warm Towel 500W

Electric floor or wall towel rail

### Warm Towel Mini 150W

Wall or floor mounted electric towel rack. Choice of accessories: legs or towel rack.





















### Warm Towel Pro 500/1500//

Electric towel rail with heater and Wifi. With or without shelf.







### Warm Towel Crystal 600W

Electric glass towel rail with wifi























### Warm Crystal 150W

Glass convection heater with wifi. With or without wheels.







### Warm Crystal 2000W

Glass convection heater with wifi. With or without wheels.

























### Warm Crystal 250W

Glass convection heater with wifi. With or without wheels.







### Warm Slim 2000W

Electric convector heater with Wifi