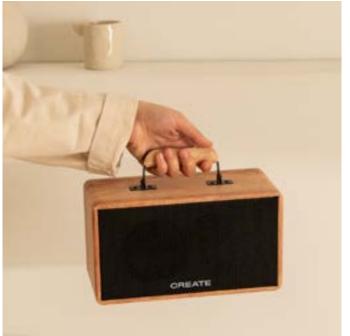

Kettle Retro L

Electric kettle 1,7L

Kettle color

Color details





















## Toast Retro

Toaster for wide slices

Toast color

Color details

## Toast Retro XL

Long toaster for wide slices

Toast color

Color details





















## Toast Retro Stylance S

Toaster



## Toast Retro Stylance XL

Toaster with two long slots

Toaster color

Color dotaile





















# Thera Retro Matt

Espresso coffee maker

Thera color

THETA COLOT



# Thera Retro Gloss

Express coffee machine























## Retro Gril 900

Combi microwave grill

## Fullmix Retro

1000W Hand blender





















# Record Player with Players to 1920 SP

Retro Record Player with Bluetooth, USB, SD, MicroSD and MP3



# Speaker Retro

Bluetooth 5.2 speaker and USB player























### Air Tripod Retro

50W Standing fan

# Studio Collection

Contemporary minimalist character: clean lines with simple and functional shapes that reflect modernity.



#### Moi Slim

Blender with portable cup





















# Juicer Easy

40W Electric citrus juicer

## Juicer Slow

200W Slow extraction juicer





















#### Juicer Dual

90W electric double juicer

#### Juicer Slow Mini

Slow extraction blender 150W













## Potts Stylance

Multi-capsule espresso coffee machine





















#### Milk Frother Studio

Milk frother heater

### Vegan Milk Maker

1.5 Liter vegetable milk machine





















#### Helaki

Ice cream machine

## Fryer Air

1,5 L-Oil-free fryer





















#### Downmix

Planetary rotation mixer

##