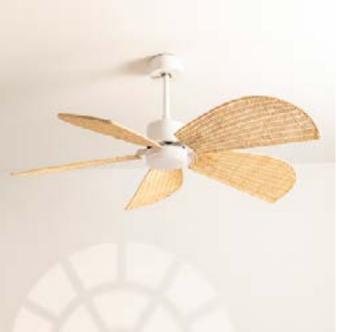

#### Windwood

























### Windcalm Patio DC

Outdoor Silent 40W Ceiling Fan Ø132 cm









## Wind Tube DC

Silent 40W Ceiling Fan Ø132 cm



Blade color



















### Wind Ball DC



## Windlight Round DC.

Silent 40W Ceiling Fan Ø76 cm

Engine color

Blade color

















## Windlight Harmonic DC







## Windlight Helix DC

Silent 40W ceiling fan Ø112 cm

























## Windlight Minimal DC.

Silent ceiling fan 40W Ø132 cm



### Windlight Helm DC

Ceiling fan 40W silent Ø132 cm

























## Wind Prop DC



## Wind Clear

Silent 40W Ceiling Fan Ø107 cm, retractable blades.





















### Wind Braid

Ceiling fan 40W silent Ø90cm









Engine color Details

### Wind Rattan

Ceiling fan 40W silent Ø132cm



















#### Functional

Collection

The starting point is the practical value of the products. Its differentiation is based on its characteristics and functions.



### Patio Heater

Infrared patio and garden heater













### Patio Heater 2100W

Infrared halogen heater for terraces and outdoor

# Patio Heater Lamp 2500V

Infrared halogen radiator heater for terraces and outdoors





















### Hanging Heater

1800W Infrared Halogen Heater and Lamp











### Warm Towel 500W

Electric floor or wall towel rail

### Warm Towel Mini 150W

Wall or floor mounted electric towel rack. Choice of accessories: legs or towel rack.





















### Warm Towel Pro 500/1500//

Electric towel rail with heater and Wifi. With or without shelf.







### Warm Towel Crystal 60