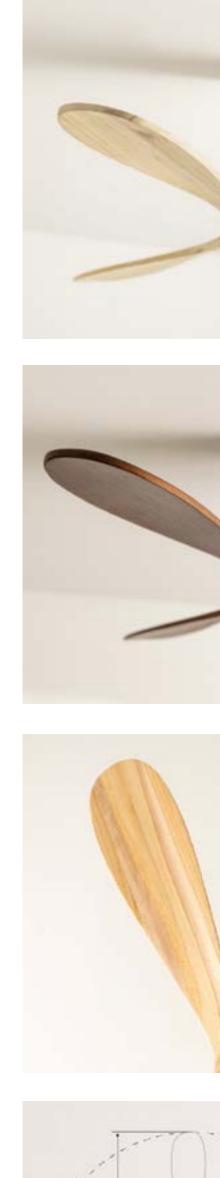

# Celling Collection

Modern and functional designs for each room.

# Windcalm DC

Silent 40W Ceiling Fan Ø132 cm

Engine color Blade color