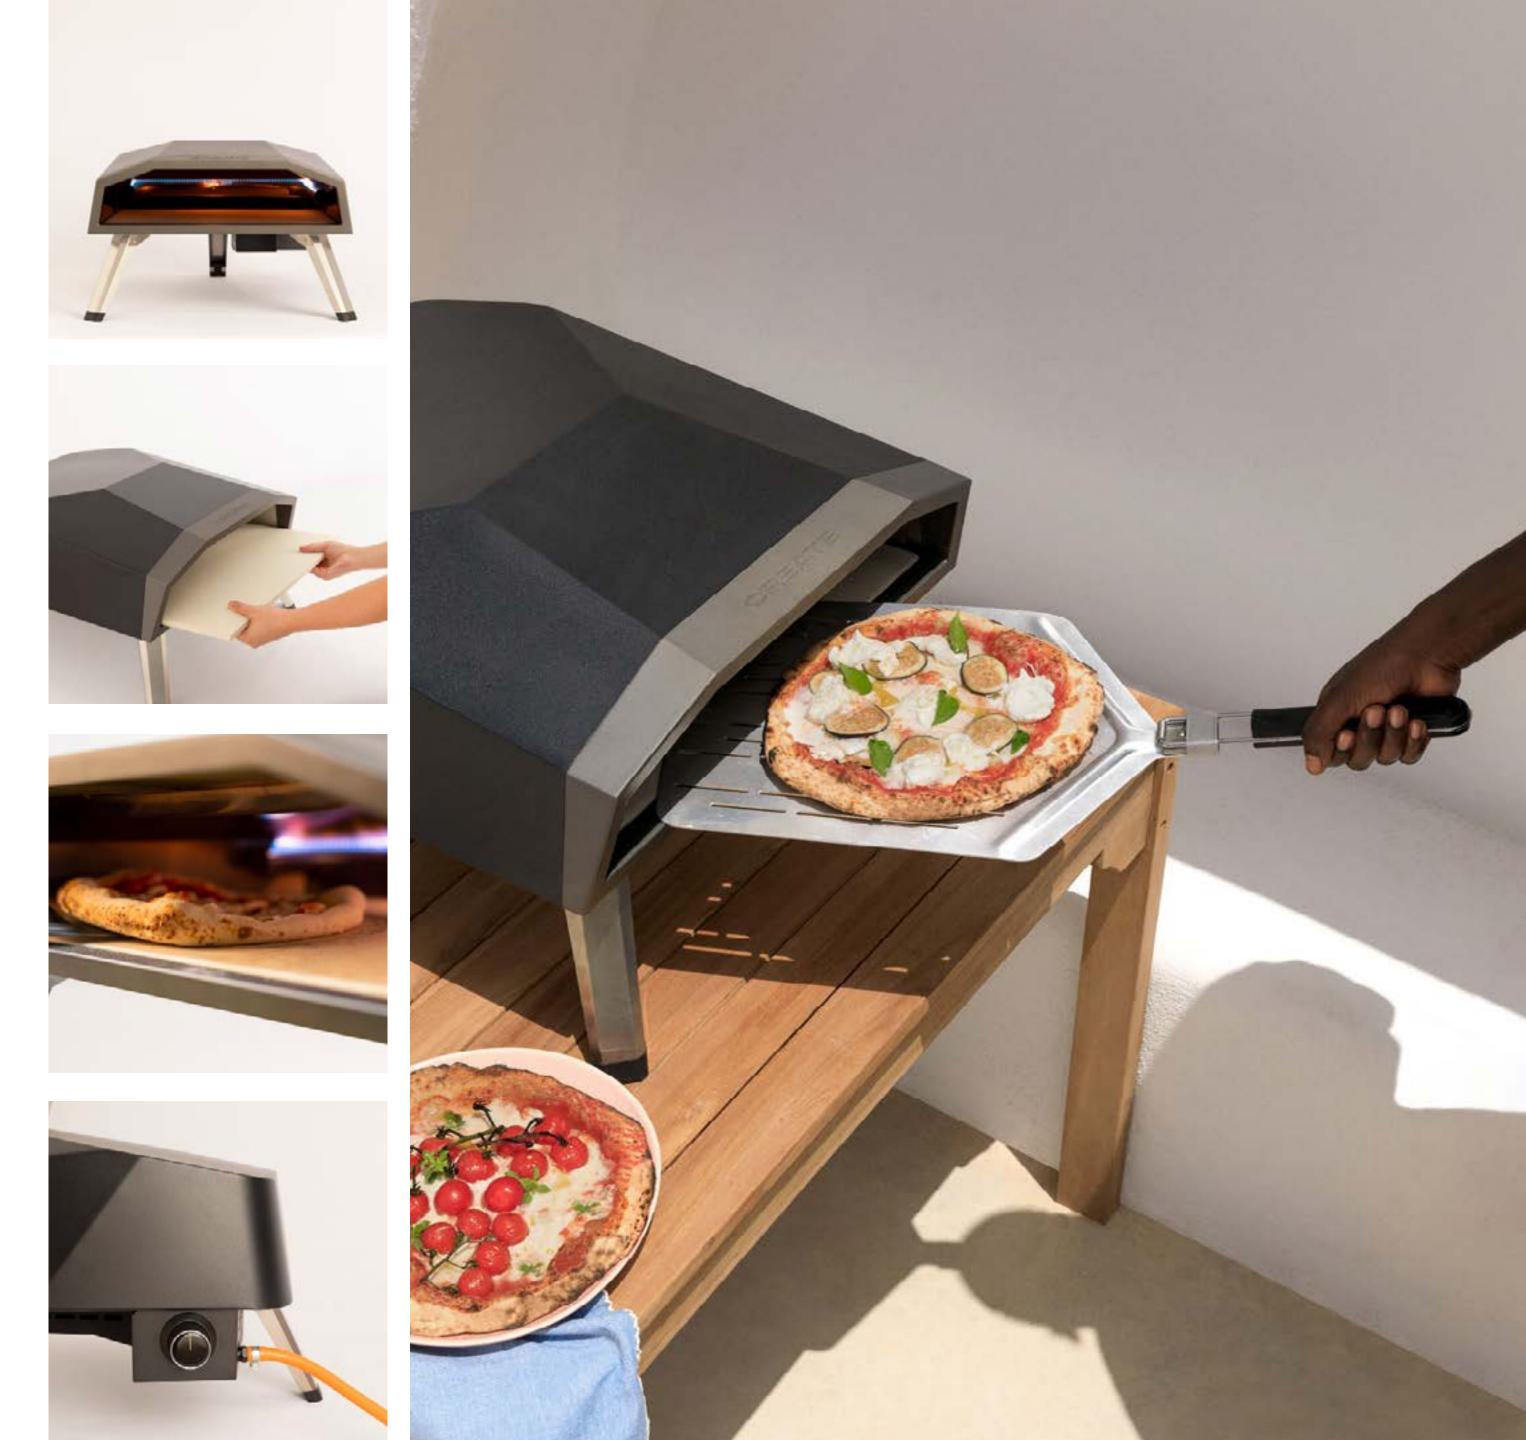

vegetable milk machine





















#### Helaki

Ice cream machine

## Fryer Air

1,5 L-Oil-free fryer





















#### Downmix

Planetary rotation mixer

## Utensil Set

Silicone and wood kitchen utensil set





















### Pot Studio

Ø24 cm cast aluminium pot with bakelite handle

# Pan Studio

Cast Aluminium Frying Pan with Bakelite Handle Ø (cm): 20, 24, 28



















#### Stone 3 in 1 Studio

Sandwich grill andwaffle machine with interchangeable plates

#### Stone 2 in 1 Compact

Sandwich grill and waffle maker with interchangeable plates





















#### Cotton Candy Maker

Cotton candy machine

### Crepe Maker

Crepe maker





















#### Pizza Maker

Electric stone pizza oven



#### Pizza Maker Pro 16

Gas portable pizza oven













## Popcorn Maker

Electric popcorn machine

#### Winecooler S

Wine Cooler of 8 bottles





















# Winecooler Wood S

Wine Cooler of 8 bottles



#### Winecooler L15

Wine Cooler for 12 or 15 Bottles with metal shelves





















# Winecooler Wood L15

Electric Wine Cooler for 12 or 15 Bottles with wooden shelves



# Winecooler XL

Wine cooler for 46 bottles





















# Winecooler XXL

Wine cooler for 70 bottles



### Pro Pirax

Induction cooker





















#### Vitro Handy Pro

Portable induction hob



# Celling Collection

Modern and functional designs for each room.













# Windcalm DC

Silent 40W Ceiling Fan Ø132 cm

Engine color Blade color



### Flowood Stylance Nickel

























### Wind Stylance DC