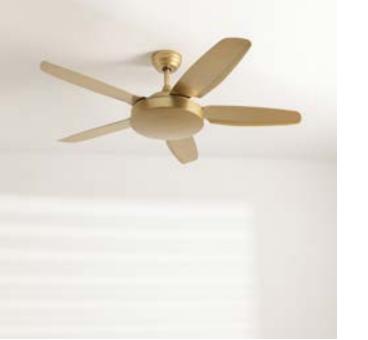

# Winecooler Wood S

Wine Cooler of 8 bottles



#### Winecooler L15

Wine Cooler for 12 or 15 Bottles with metal shelves





















# Winecooler Wood L15

Electric Wine Cooler for 12 or 15 Bottles with wooden shelves



# Winecooler XL

Wine cooler for 46 bottles





















# Winecooler XXL

Wine cooler for 70 bottles



### Pro Pirax

Induction cooker





















#### Vitro Handy Pro

Portable induction hob



# Celling Collection

Modern and functional designs for each room.













# Windcalm DC

Silent 40W Ceiling Fan Ø132 cm

Engine color Blade color



### Flowood Stylance Nickel

























### Wind Stylance DC





### Windlight Curve































## Windlight Cup DC











## Wind Large DC

























## Windlight Flat DC







## Upwind Sail

Silent XL Ceiling Fan 90W Ø163 cm

Engine color

Blade color



























### Wind Palm DC









## Windlight Palm DC

























## Windlight Fold DC

Silent 40W Ceiling Fan Ø132 cm

Engine color

Blade color



## Windlight Easy AC

Silent 53W Ceiling Fan Ø86 cm

Engine color

Blade color























## Windlight Easy

Silent 53W Ceiling Fan Ø86 cm



#### Windwood

























### Windcalm Patio DC

Outdoor Silent 40W Ceiling Fan Ø132 cm









## Wind Tube DC

Silent 40W Ceiling Fan Ø132 cm



Blade color



















### Wind Ball DC



## Windlight Round DC.

Silent 40W Ceiling Fan Ø76 cm

Engine color

Blade color

















## Windlight Harmonic DC







## Windli