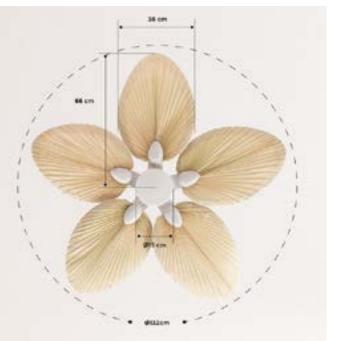

or 15 Bottles with wooden shelves



# Winecooler XL

Wine cooler for 46 bottles





















# Winecooler XXL

Wine cooler for 70 bottles



### Pro Pirax

Induction cooker





















#### Vitro Handy Pro

Portable induction hob



# Celling Collection

Modern and functional designs for each room.













# Windcalm DC

Silent 40W Ceiling Fan Ø132 cm

Engine color Blade color



### Flowood Stylance Nickel

























### Wind Stylance DC





### Windlight Curve































## Windlight Cup DC











## Wind Large DC

























## Windlight Flat DC







## Upwind Sail

Silent XL Ceiling Fan 90W Ø163 cm

Engine color

Blade color



























### Wind Palm DC









## Windlight Palm DC

























## Windlight Fold DC

Silent 40W Ceiling Fan Ø132 cm

Engine color

Blade color



## Windlight Easy AC

Silent 53W Ceiling Fan Ø86 cm

Engine color

Blade color























## Windlight Easy

Silent 53W Ceiling Fan Ø86 cm



#### Windwood

























### Windcalm Patio DC

Outdoor Silent 40W Ceiling Fan Ø132 cm









## Wind Tube DC

Silent 40W Ceiling Fan Ø132 cm



Blade color



















### Wind Ball DC



## Windlight Round DC.

Silent 40W Ceiling Fan Ø76 cm

Engine color

Blade color

















## Windlight Harmonic DC







## Windlight Helix DC

Silent 40W ceiling fan Ø112 cm

























## Windlight Minimal DC.

Silent ceiling fan 40W Ø132 cm



### Windlight Helm DC

Ceiling fan 40W silent Ø132 cm