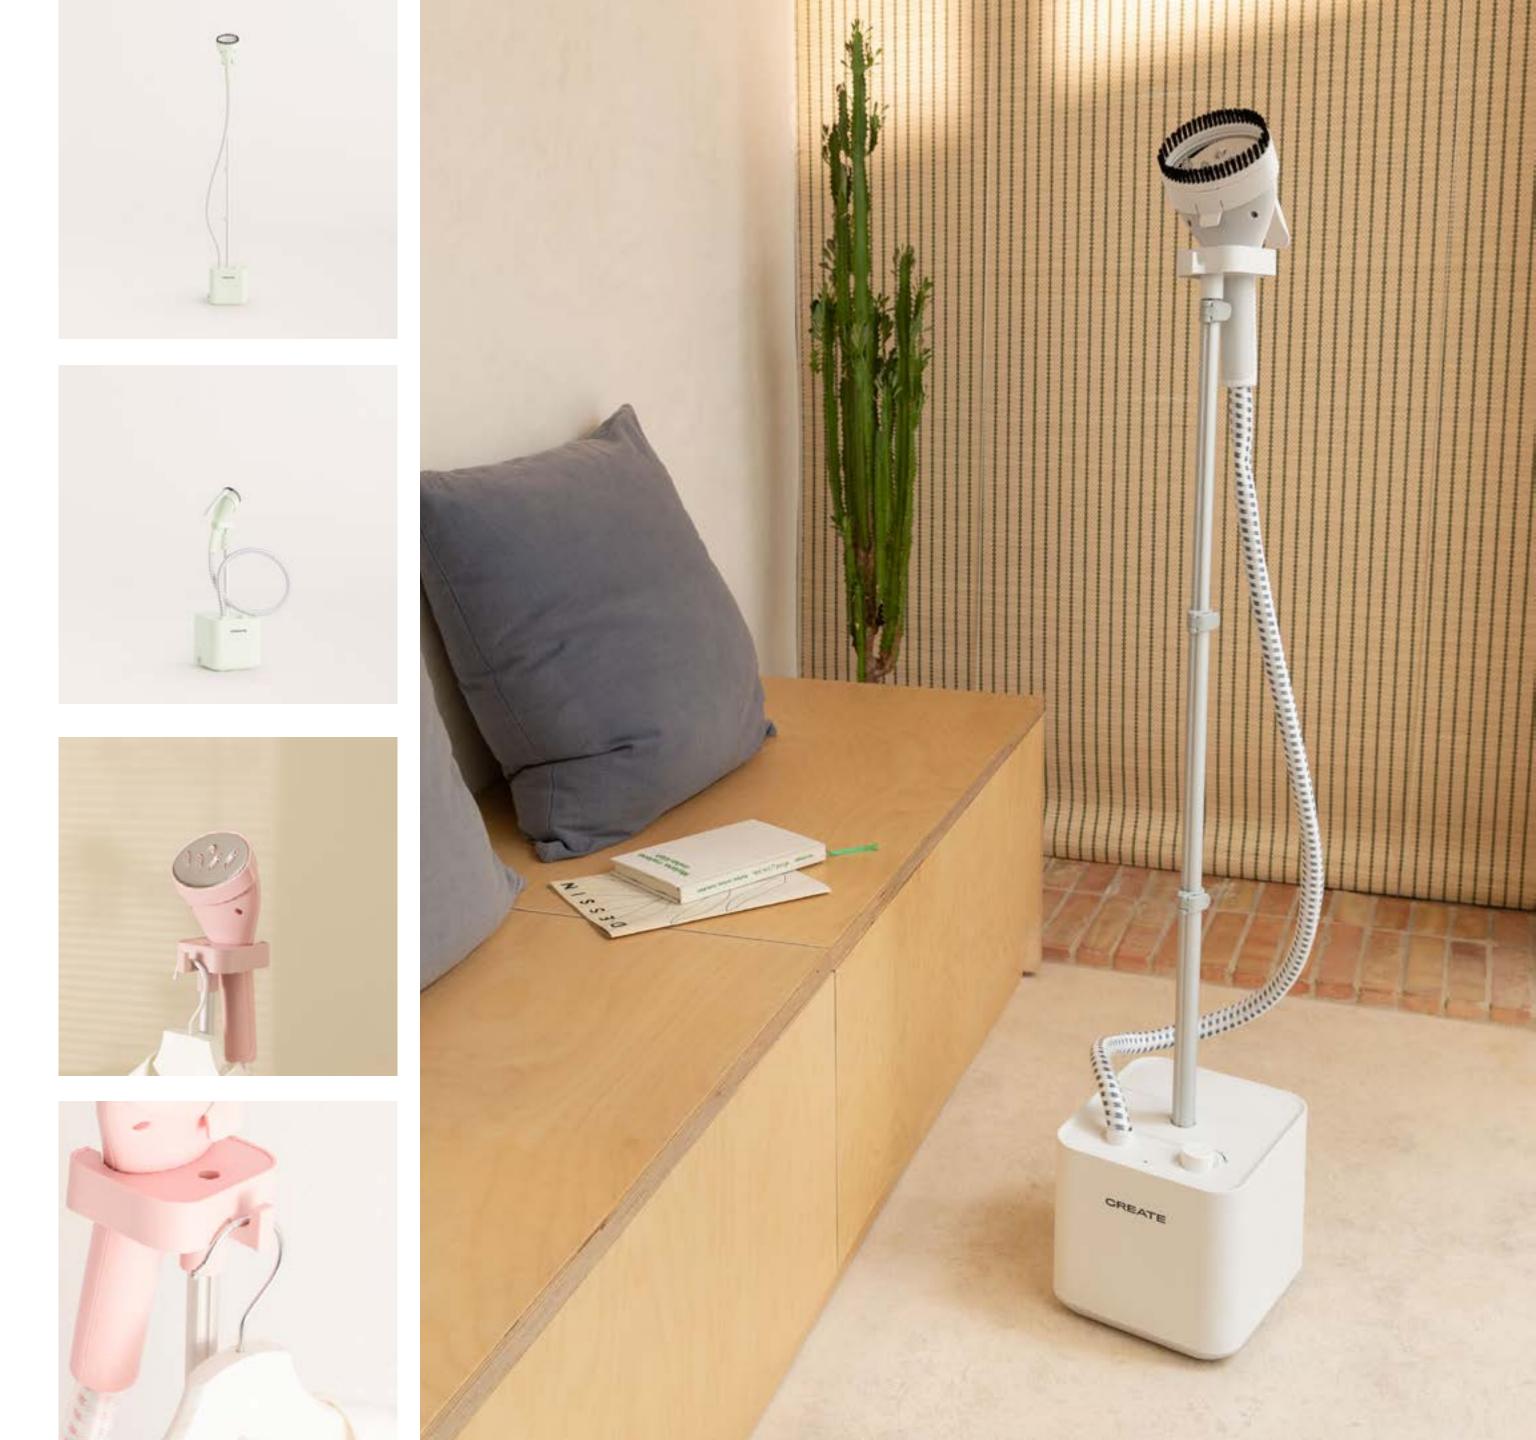

Electric convector heater with Wifi



























### Warm Box

Room Ceramic Heater 1500W

#### Warm DC 1800W

1800W Tower Fan Heater





















## Dryzone

Mini Dehumidifier 500ml

### Mist-Zen Ultrasonic

Ultrasonic Humidifier and Aroma Diffuser























## Air Pure Compact

Air purifier with HEPA H13, bluetooth speaker and wireless charger



### Speaker Table

Bluetooth Speaker Table and Wireless Smartphone Charger























## Fryer Air Pro Compact

Oil-free fryer 3,5L

# Fryer Air Smart

Oil-free fryer 5,5L























### Fryer Air Pro Dual

Oil-free fryer 8L

### BBQ Grill In&Out

Electric barbaque and grill





















## Wipebot

Smart window-cleaning robot

### Iron Up Stand

Stand-based vertical steam iron













## Iron Up Compact

Portable Vertical Steam Iron

### Ion Pro Studio

Ionic hair dryer 1600W



















### lon Ceramic Compact

Portable Infrared Ionic Hair Dryer

### Fridge Minibar

Reversible door fridge









# For Business

Send your query to find the solution and service that can best be adapted to you and your company.



Our advice is always personalised and we'll create a budget according to your needs.

Visit Create for Business