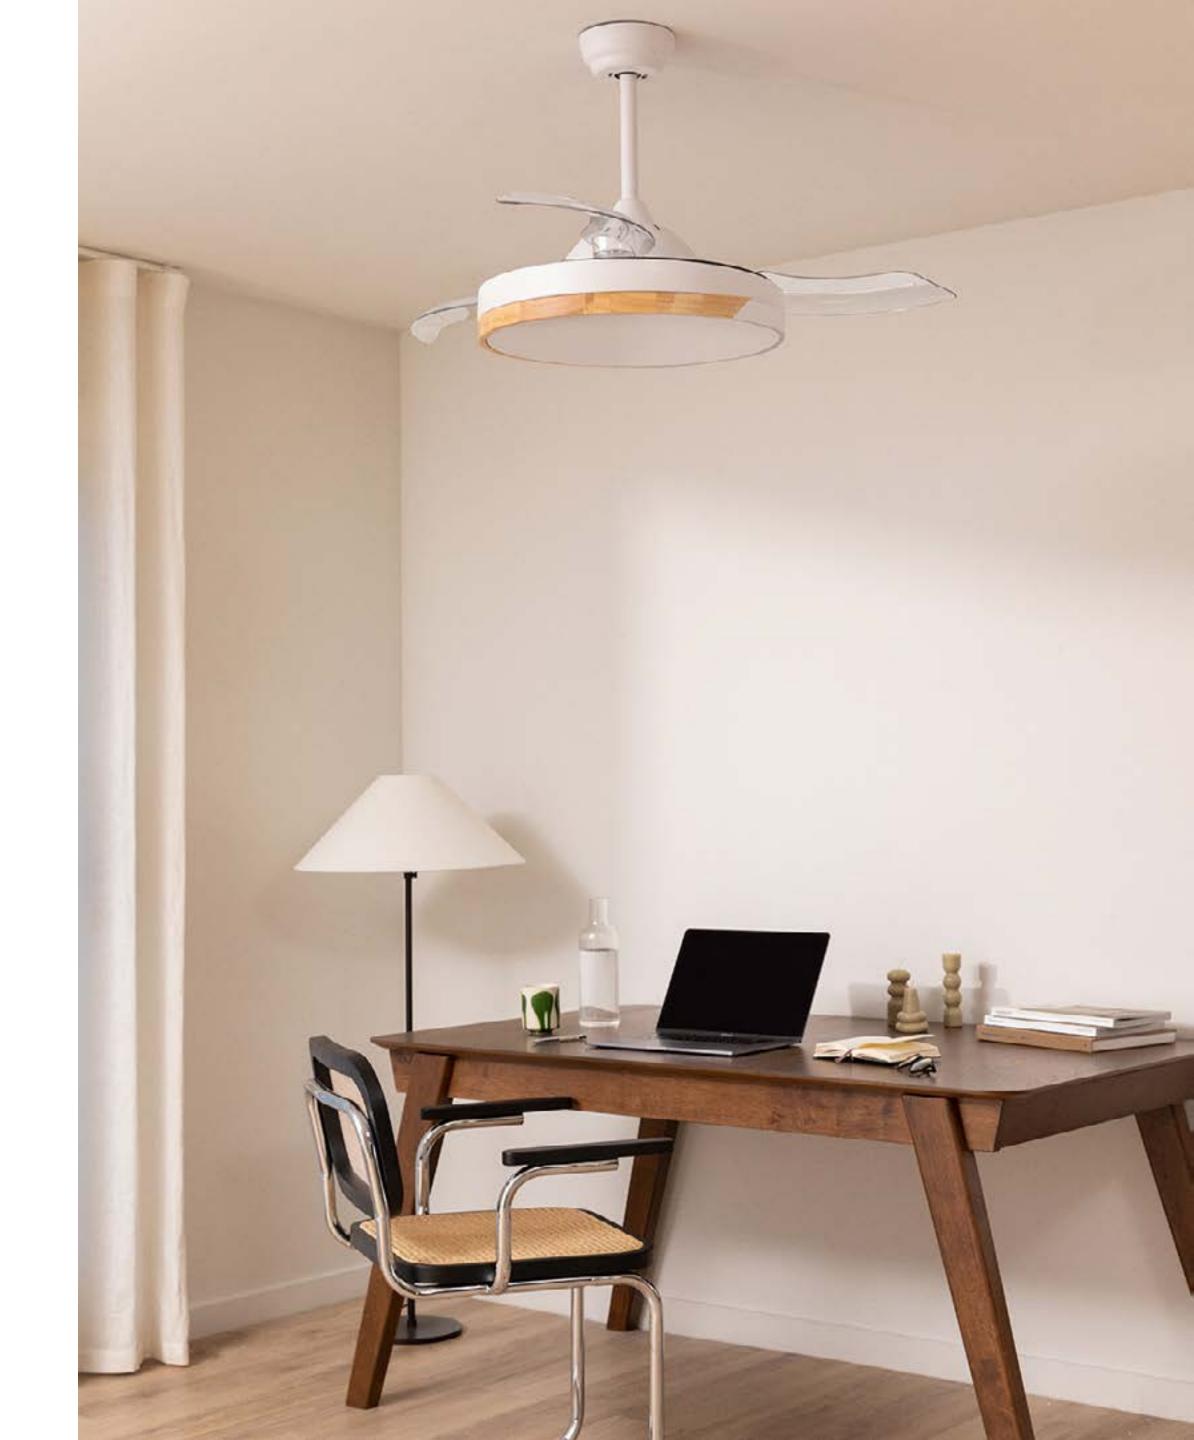

# Celling Collection

Modern and functional designs for each room.

## Windlight Fold DC

Silent 40W Ceiling Fan Ø132 cm

Engine color

Blade color