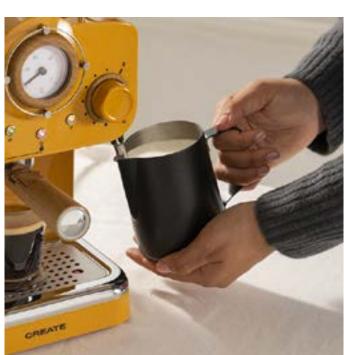

# Thera Retro Matt

Espresso coffee maker

Thera color

THETA COLOT

# Thera Retro Gloss

Express coffee machine