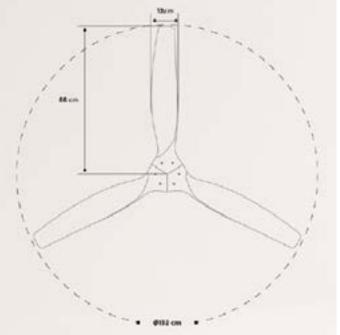

dern and functional designs for each room.













# Windcalm DC

Silent 40W Ceiling Fan Ø132 cm

Engine color Blade color



### Flowood Stylance Nickel

























### Wind Stylance DC





### Windlight Curve































## Windlight Cup DC











## Wind Large DC

























## Windlight Flat DC







## Upwind Sail

Silent XL Ceiling Fan 90W Ø163 cm

Engine color

Blade color



























### Wind Palm DC









## Windlight Palm DC

























## Windlight Fold DC

Silent 40W Ceiling Fan Ø132 cm

Engine color

Blade color



## Windlight Easy AC

Silent 53W Ceiling Fan Ø86 cm

Engine color

Blade color























## Windlight Easy

Silent 53W Ceiling Fan Ø86 cm



#### Windwood

























### Windcalm Patio DC

Outdoor Silent 40W Ceiling Fan Ø132 cm









## Wind Tube DC

Silent 40W Ceiling Fan Ø132 cm



Blade color



















### Wind Ball DC



## Windlight Round DC.

Silent 40W Ceiling Fan Ø76 cm

Engine color

Blade color

















## Windlight Harmonic DC







## Windlight Helix DC

Silent 40W ceiling fan Ø112 cm

























## Windlight Minimal DC.

Silent ceiling fan 40W Ø132 cm



### Windlight Helm DC

Ceiling fan 40W silent Ø132 cm

























## Wind Prop DC



## Wind Clear

Silent 40W Ceiling Fan Ø107 cm, retractable blades.





















### Wind Braid

Ceiling fan 40W silent Ø90cm









Engine color Details

### Wind Rattan

Ceiling fan 40W silent Ø132cm



















#### Functional