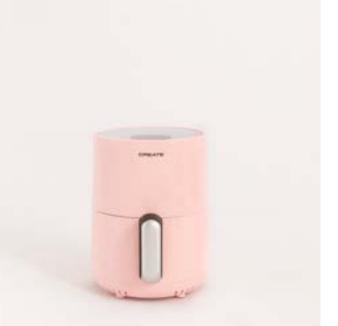

# Speaker Retro

Bluetooth 5.2 speaker and USB player























### Air Tripod Retro

50W Standing fan

# Studio Collection

Contemporary minimalist character: clean lines with simple and functional shapes that reflect modernity.



#### Moi Slim

Blender with portable cup





















# Juicer Easy

40W Electric citrus juicer

## Juicer Slow

200W Slow extraction juicer





















#### Juicer Dual

90W electric double juicer

#### Juicer Slow Mini

Slow extraction blender 150W













## Potts Stylance

Multi-capsule espresso coffee machine





















#### Milk Frother Studio

Milk frother heater

### Vegan Milk Maker

1.5 Liter vegetable milk machine





















#### Helaki

Ice cream machine

## Fryer Air

1,5 L-Oil-free fryer





















#### Downmix

Planetary rotation mixer

## Utensil Set

Silicone and wood kitchen utensil set





















### Pot Studio

Ø24 cm cast aluminium pot with bakelite handle

# Pan Studio

Cast Aluminium Frying Pan with Bakelite Handle Ø (cm): 20, 24, 28



















#### Stone 3 in 1 Studio

Sandwich grill andwaffle machine with interchangeable plates

#### Stone 2 in 1 Compact

Sandwich grill and waffle maker with interchangeable plates





















#### Cotton Candy Maker

Cotton candy machine

### Crepe Maker

Crepe maker





















#### Pizza Maker

Electric stone pizza oven



#### Pizza Maker Pro 16

Gas portable pizza oven













## Popcorn Maker

Electric popcorn machine

#### Winecooler S

Wine Cooler of 8 bottles