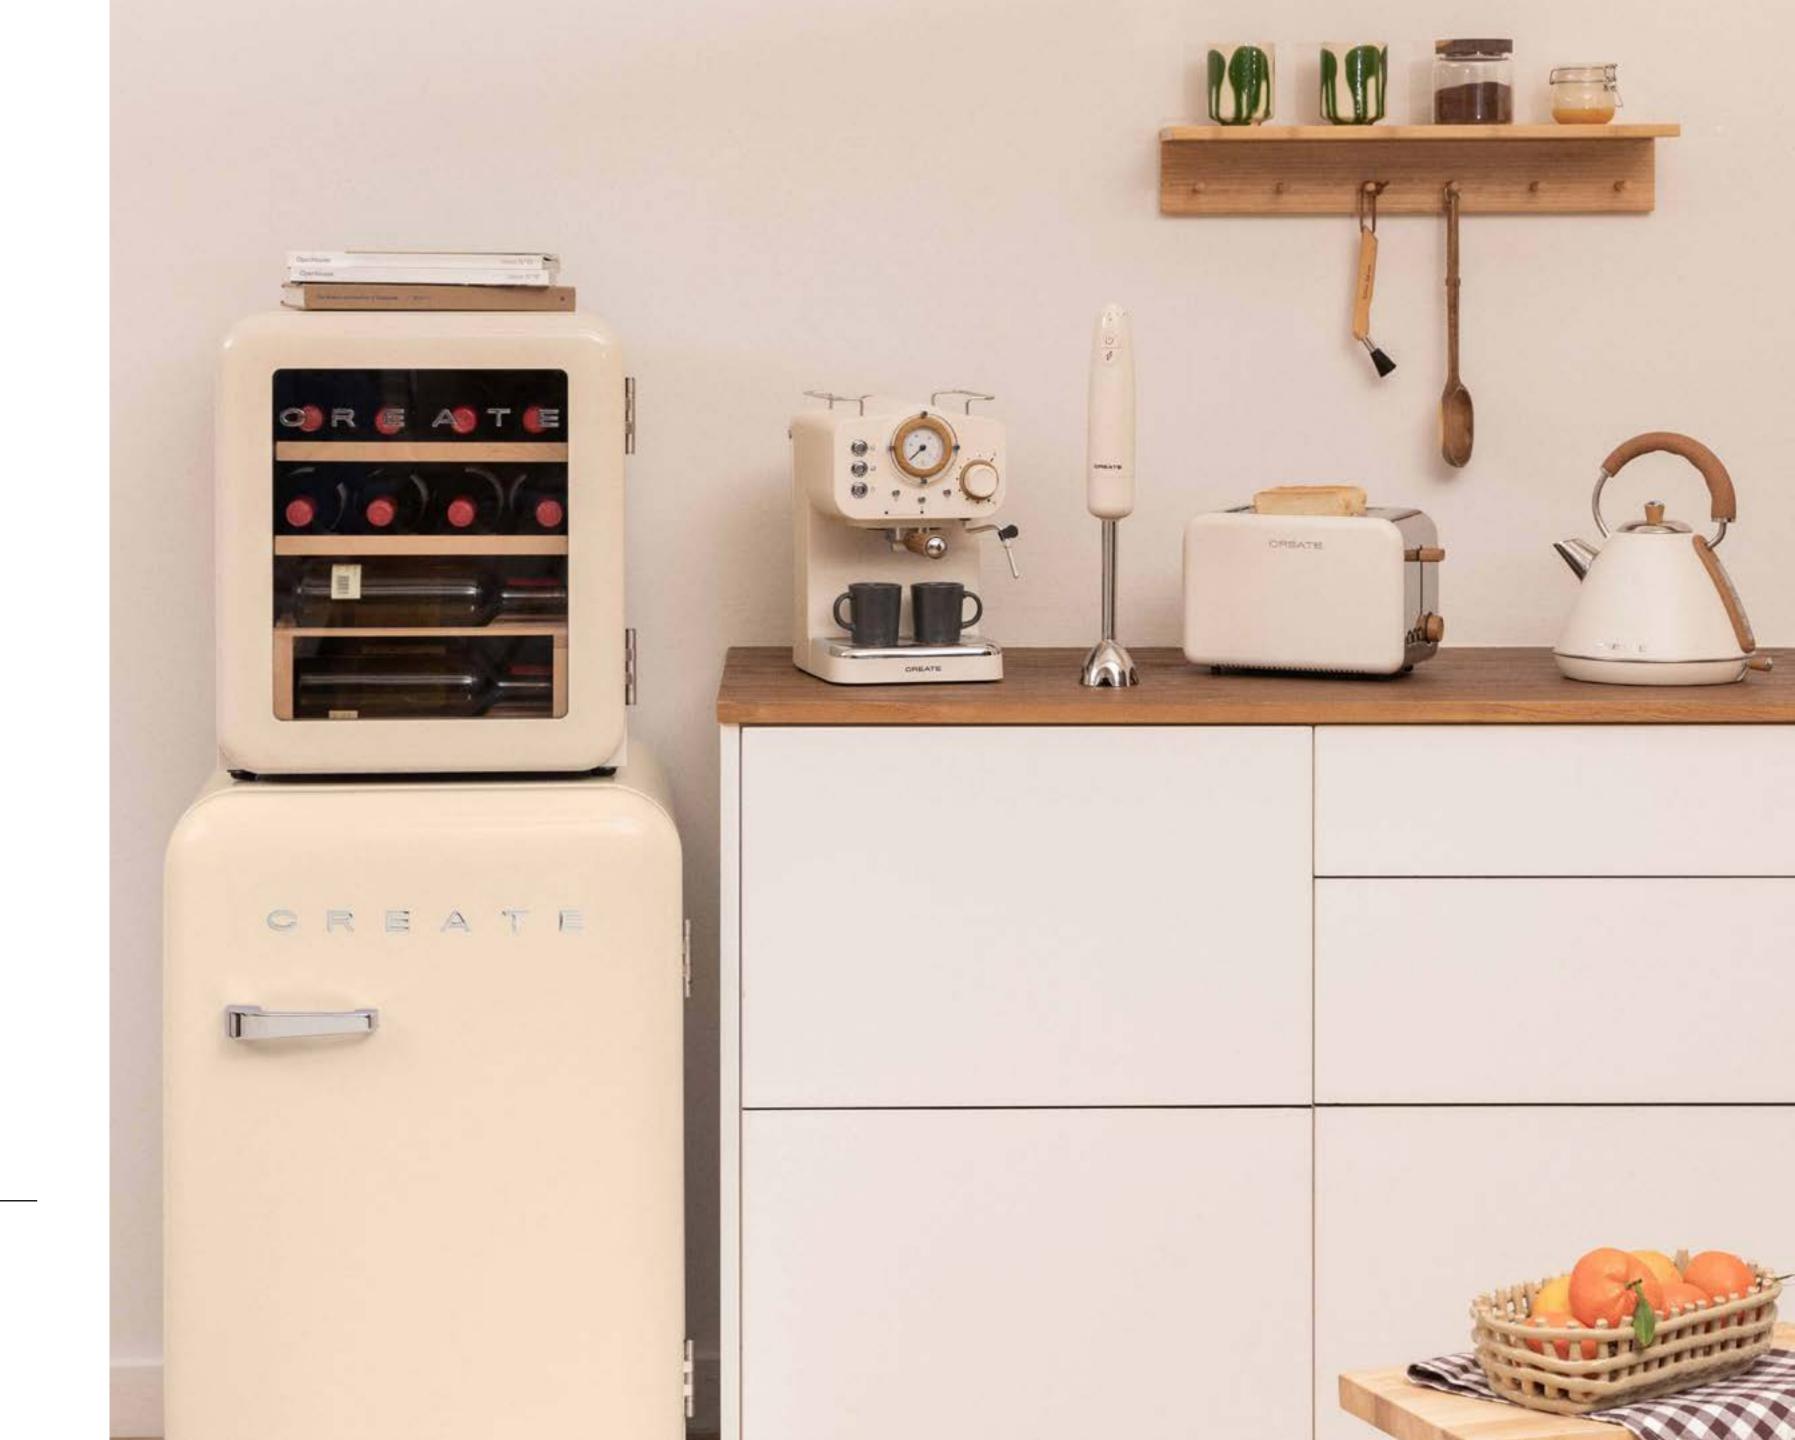

#### Retro Collection

A revamping of the aesthetics and concepts of the 50s fused with the current design.

## Retro Fridge 48L

## Kettle Retro M

Electric kettle 1L

Kettle color

Color details

## Kettle Retro L

Electric kettle 1,7L

Kettle color

Color details

## Toast Retro

Toaster for wide slices

Toast color

Color details

## Toast Retro XL

Long toaster for wide slices

Toast color

Color details

# Thera Retro Matt

Espresso coffee maker

Thera color

THETA COLOT

# Thera Retro Gloss

Express coffee machine

## Fullmix Retro

1000W Hand blender