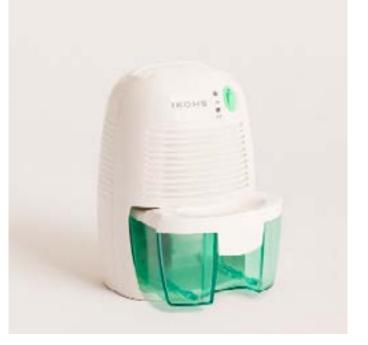

el rail

### Warm Towel Mini 150W

Wall or floor mounted electric towel rack. Choice of accessories: legs or towel rack.





















### Warm Towel Pro 500/1500//

Electric towel rail with heater and Wifi. With or without shelf.







### Warm Towel Crystal 600W

Electric glass towel rail with wifi























### Warm Crystal 150W

Glass convection heater with wifi. With or without wheels.







### Warm Crystal 2000W

Glass convection heater with wifi. With or without wheels.

























### Warm Crystal 250W

Glass convection heater with wifi. With or without wheels.







### Warm Slim 2000W

Electric convector heater with Wifi



























### Warm Box

Room Ceramic Heater 1500W

#### Warm DC 1800W

1800W Tower Fan Heater





















## Dryzone

Mini Dehumidifier 500ml

### Mist-Zen Ultrasonic

Ultrasonic Humidifier and Aroma Diffuser























## Air Pure Compact

Air purifier with HEPA H13, bluetooth speaker and wireless charger



### Speaker Table

Bluetooth Speaker Table and Wireless Smartphone Charger























## Fryer Air Pro Compact

Oil-free fryer 3,5L

# Fryer Air Smart

Oil-free fryer 5,5L























### Fryer Air Pro Dual

Oil-free fryer 8L

### BBQ Grill In&Out

Electric barbaque and grill





















## Wipebot

Smart window-cleaning robot

### Iron Up Stand

Stand-based vertical steam iron













## Iron Up Compact

Portable Vertical Steam Iron

### Ion Pro Studio

Ionic hair dryer 1600W



















### lon Ceramic Compact

Portable Inf