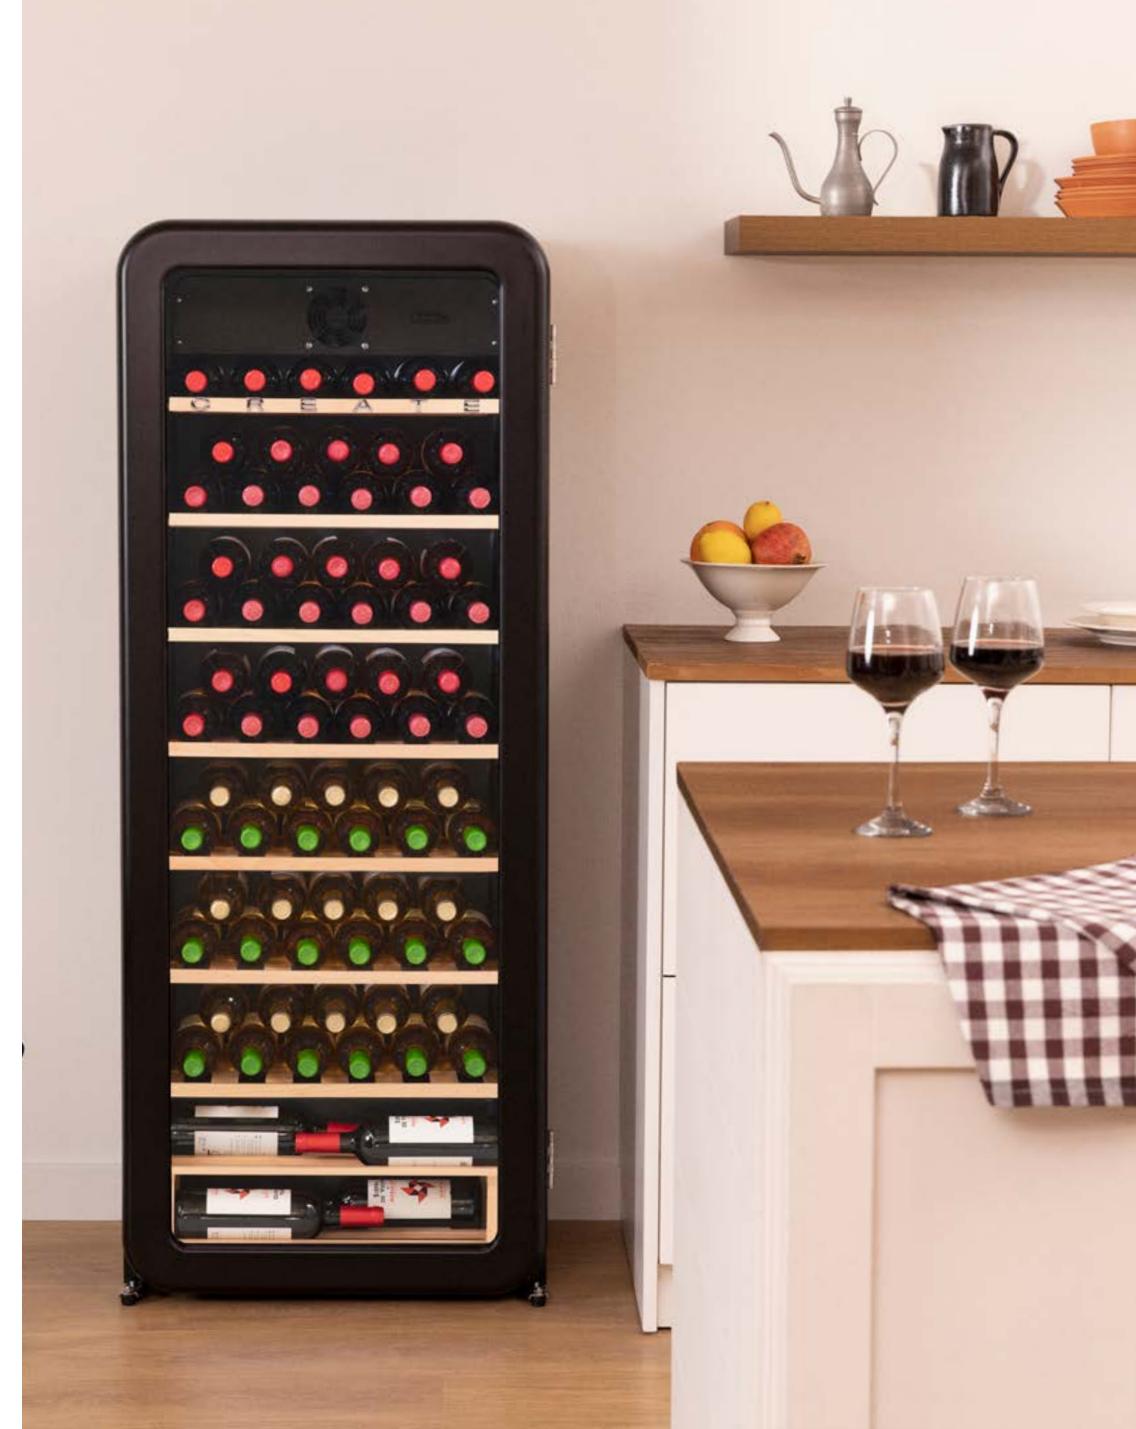

## Winecooler Retro XXL

76-bottle electric wine cellar

# Winecooler XL

Wine cooler for 46 bottles

# Winecooler XXL

Wine cooler for 70 bottles