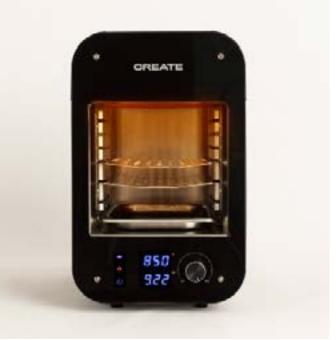

## Fryer Air Pro Compact

Oil-free fryer 3,5L

# Fryer Air Smart

Oil-free fryer 5,5L

### Fryer Air Pro Dual

Oil-free fryer 8L