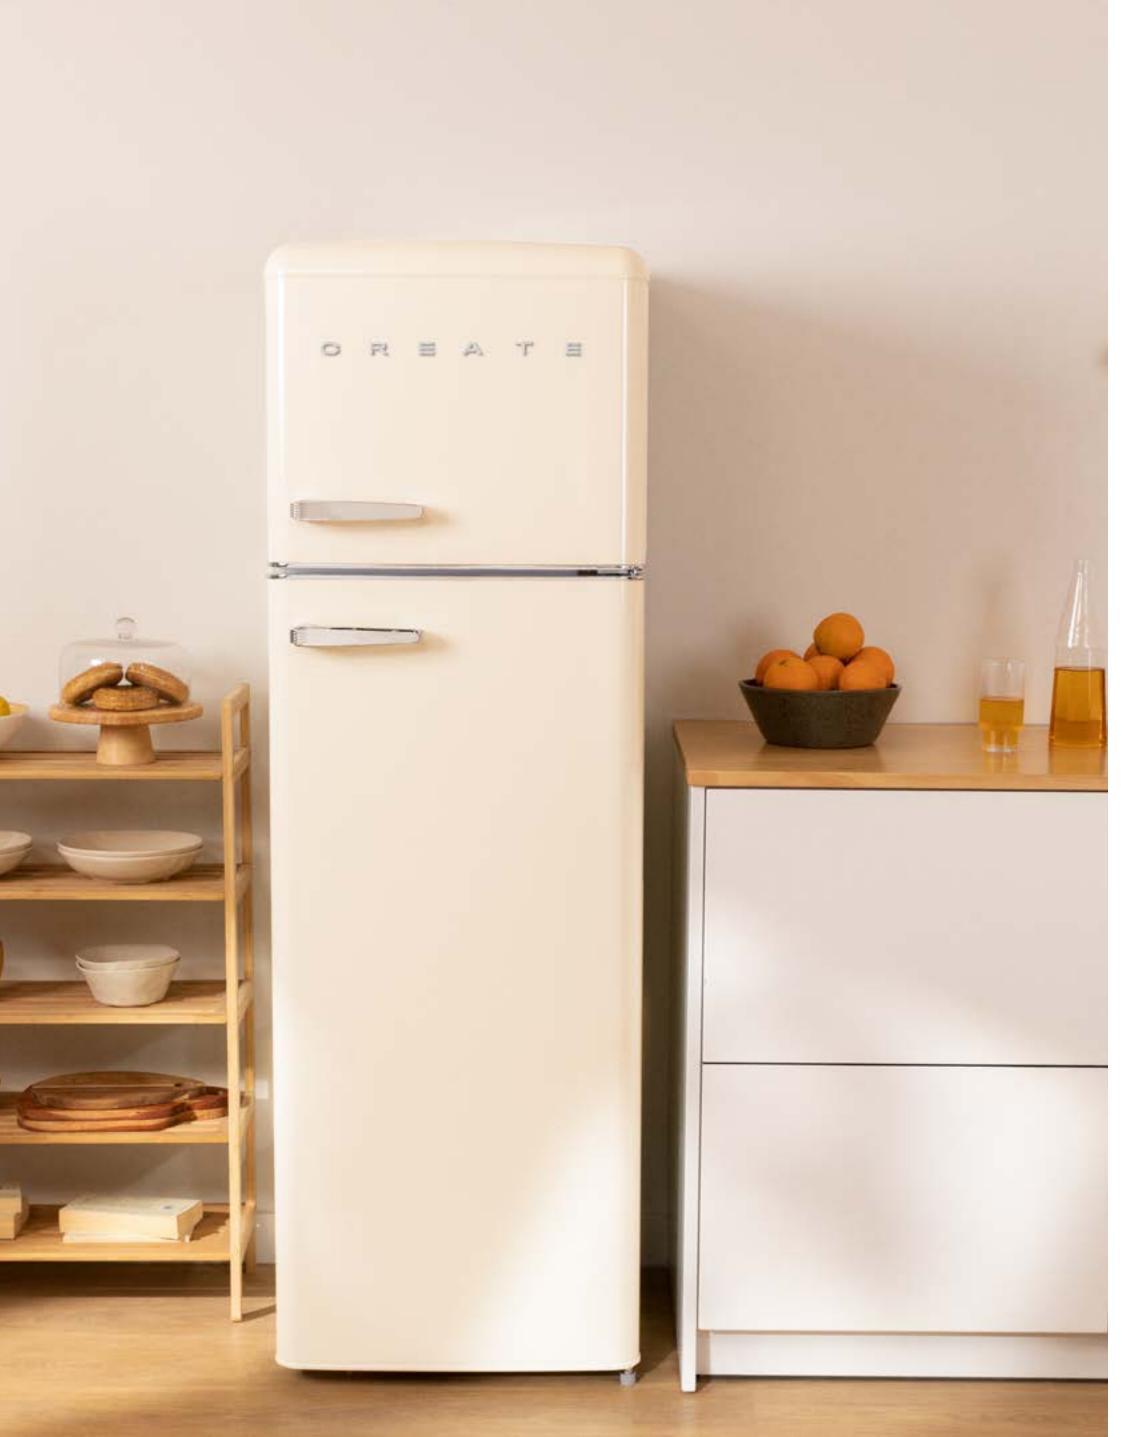

want to see to go there directly.

| Premium    | 12 |
|------------|----|
| Retro      | 15 |
| Studio     | 39 |
| Ceiling    | 71 |
| Functional | 99 |

## Premium

Collection

It's characterised by being the most elevated proposal in the catalogue, and this added value comes from its materials and its elegant and timeless design.













## Hattori Swan Studio

Electric Kettle 0,5L

## Hattori Studio

Electric Kettle 0,5L









#### Retro Collection

A revamping of the aesthetics and concepts of the 50s fused with the current design.















## Retro Fridge 48L

#### Fridge



Handle color

## Retro Fridge 107 L

#### Fridge



Handle color





















## Retro Fridge 281 L

Fridge



## Fridge Stylance 244L

Combi refrigerator

Fridge color Handle color

















## Fridge Stylance Top 246 L

Combi refrigerator

Handle color

Fridge color

## Winecooler Retro M

12-bottle electric wine cellar





















## Winecooler Retro XL

45-bottle electric wine cellar

## Winecooler Retro XXL

76-bottle electric wine cellar























## Kettle Retro M

Electric kettle 1L

Kettle color

Color details

## Kettle Retro L

Electric kettle 1,7L

Kettle color

Color details





















## Toast Retro

Toaster for wide slices

Toast color

Color details

## Toast Retro XL

Long toaster for wide slices

Toast color

Color details





















## Toast Retro Stylance S

Toaster



## Toast Retro Stylance XL

Toaster with two long slots

Toaster color

Color dotaile





















# Thera Retro Matt

Espresso coff