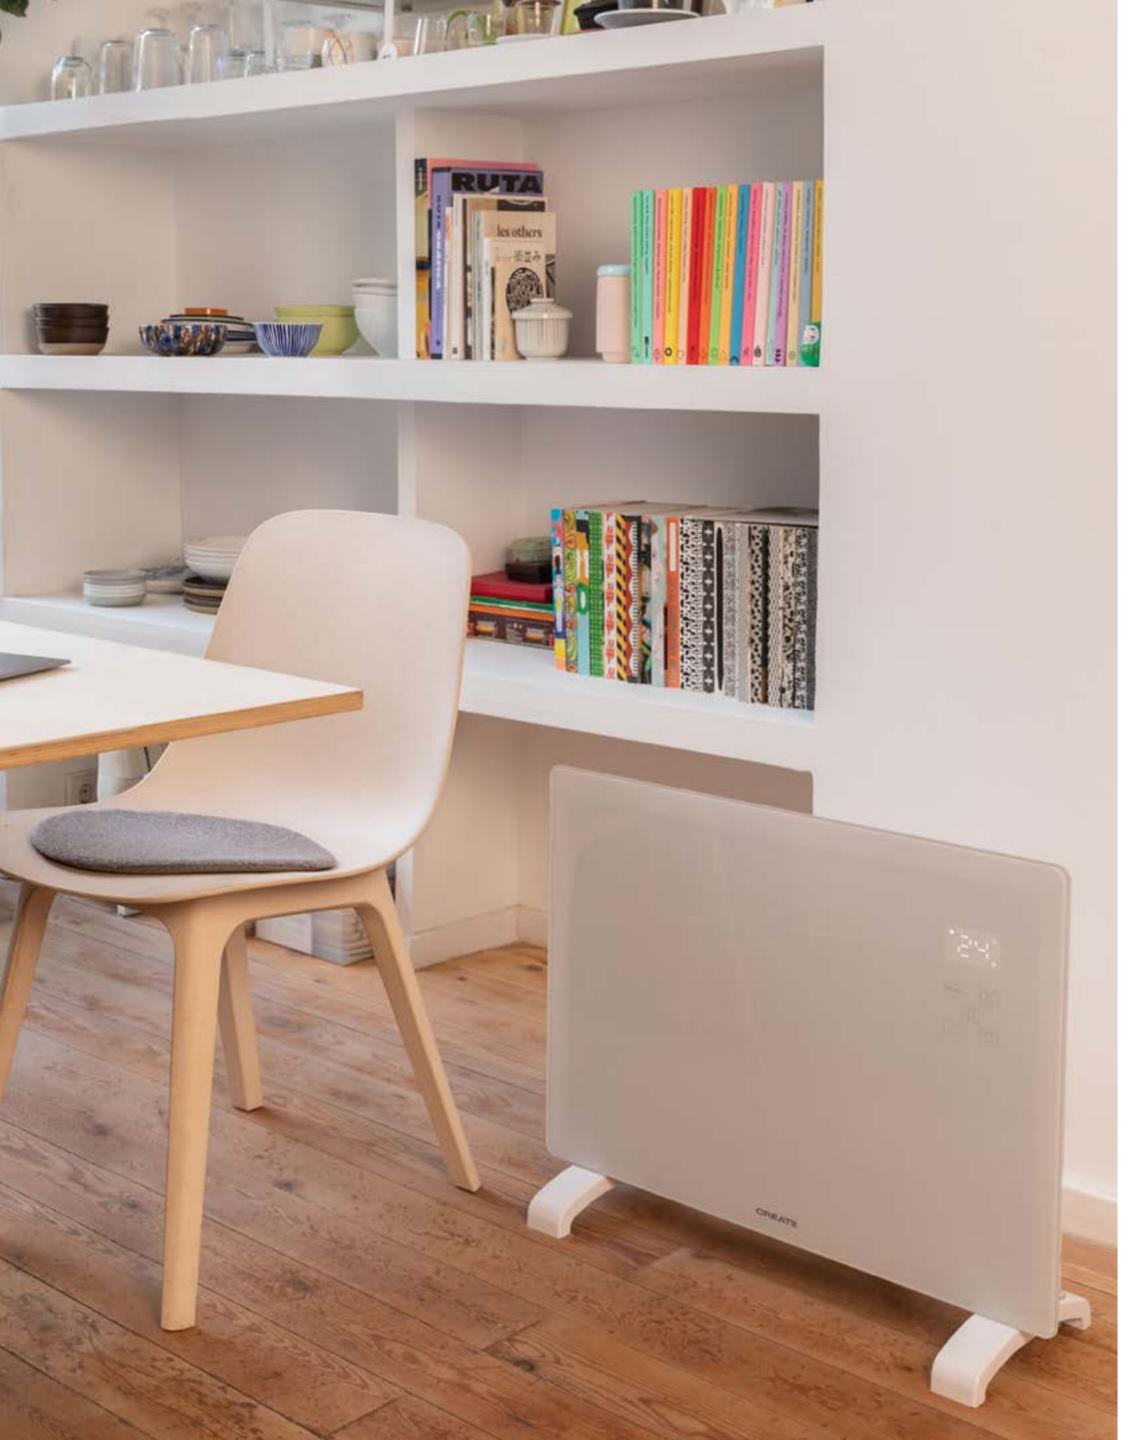

### Warm Crystal 150W

Glass convection heater with wifi. With or without wheels.

### Warm Crystal 2000W

Glass convection heater with wifi. With or without wheels.

### Warm Crystal 250W

Glass convection heater with wifi. With or without wheels.