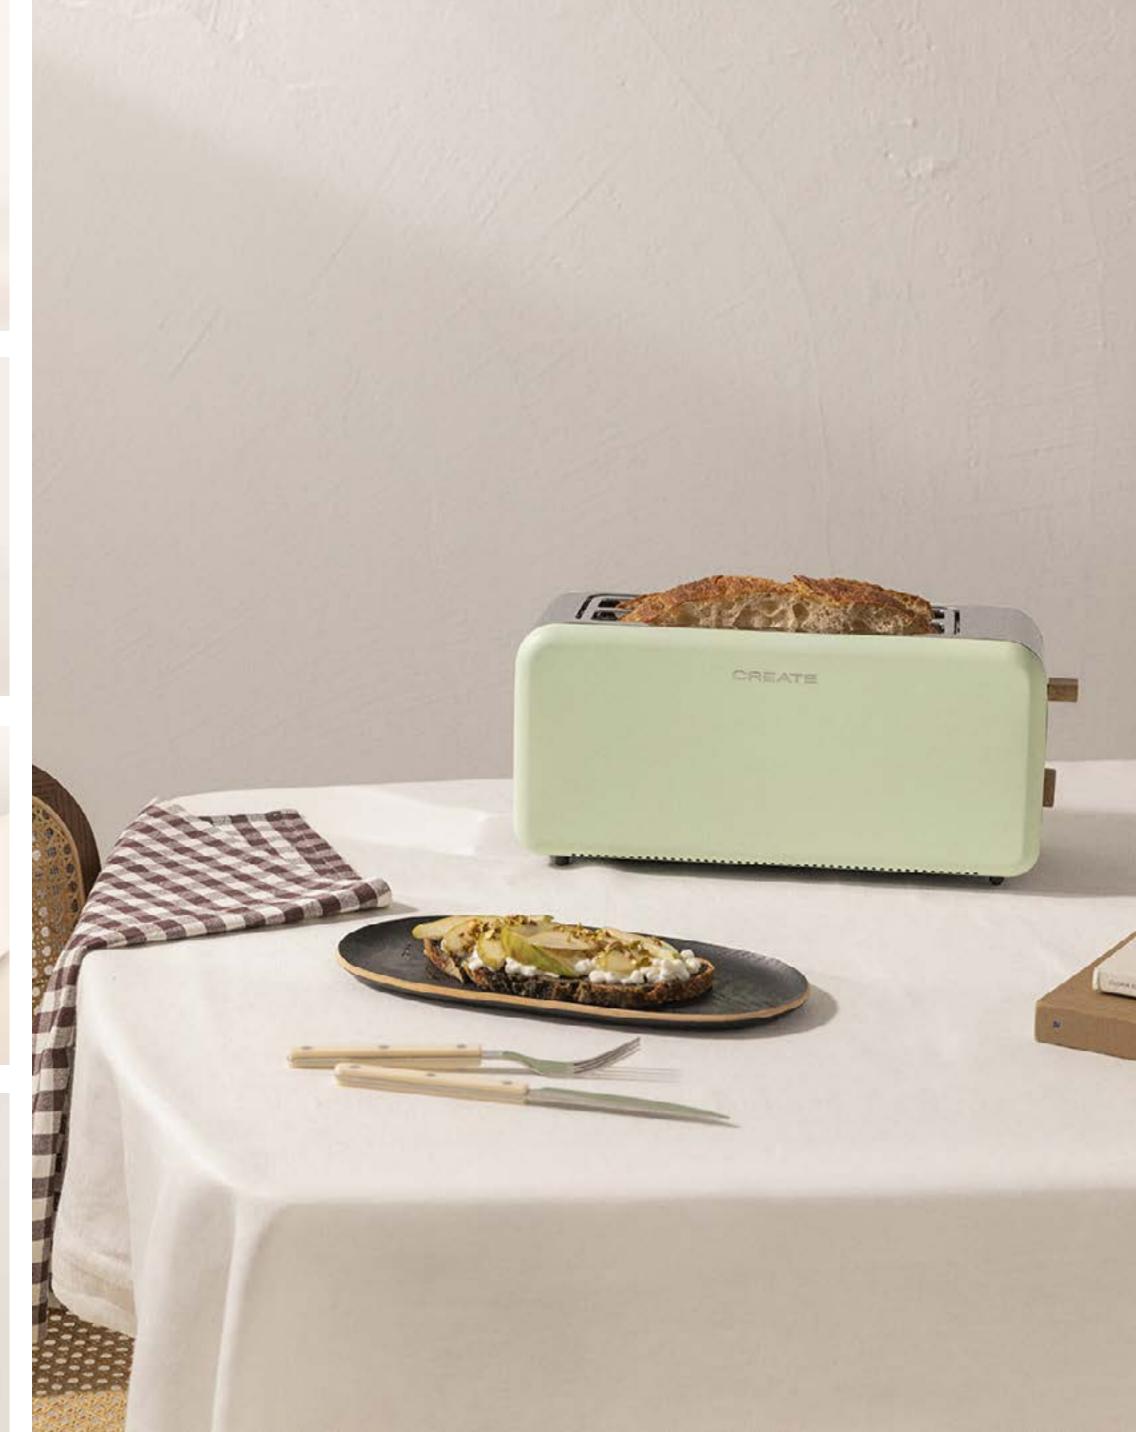

color

## Retro Fridge 107 L

#### Fridge



Handle color





















## Retro Fridge 281 L

Fridge



## Fridge Stylance 244L

Combi refrigerator

Fridge color Handle color

















## Fridge Stylance Top 246 L

Combi refrigerator

Handle color

Fridge color

## Winecooler Retro M

12-bottle electric wine cellar





















## Winecooler Retro XL

45-bottle electric wine cellar

## Winecooler Retro XXL

76-bottle electric wine cellar























## Kettle Retro M

Electric kettle 1L

Kettle color

Color details

## Kettle Retro L

Electric kettle 1,7L

Kettle color

Color details





















## Toast Retro

Toaster for wide slices

Toast color

Color details

## Toast Retro XL

Long toaster for wide slices

Toast color

Color details





















## Toast Retro Stylance S

Toaster



## Toast Retro Stylance XL

Toaster with two long slots

Toaster color

Color dotaile





















# Thera Retro Matt

Espresso coffee maker

Thera color

THETA COLOT



# Thera Retro Gloss

Express coffee machine























## Retro Gril 900

Combi microwave grill

## Fullmix Retro

1000W Hand blender





















# Record Player with Players to 1920 SP

Retro Record Player with Bluetooth, USB, SD, MicroSD and MP3



# Speaker Retro

Bluetooth 5.2 speaker and USB player























### Air Tripod Retro

50W Standing fan

# Studio Collection

Contemporary minimalist character: clean lines with simple and functional shapes that reflect modernity.



#### Moi Slim

Blender with portable cup