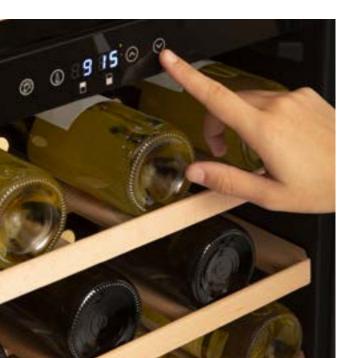

#### Winecooler S

Wine Cooler of 8 bottles

# Winecooler Wood S

Wine Cooler of 8 bottles

#### Winecooler L15

Wine Cooler for 12 or 15 Bottles with metal shelves

# Winecooler Wood L15

Electric Wine Cooler for 12 or 15 Bottles with wooden shelves