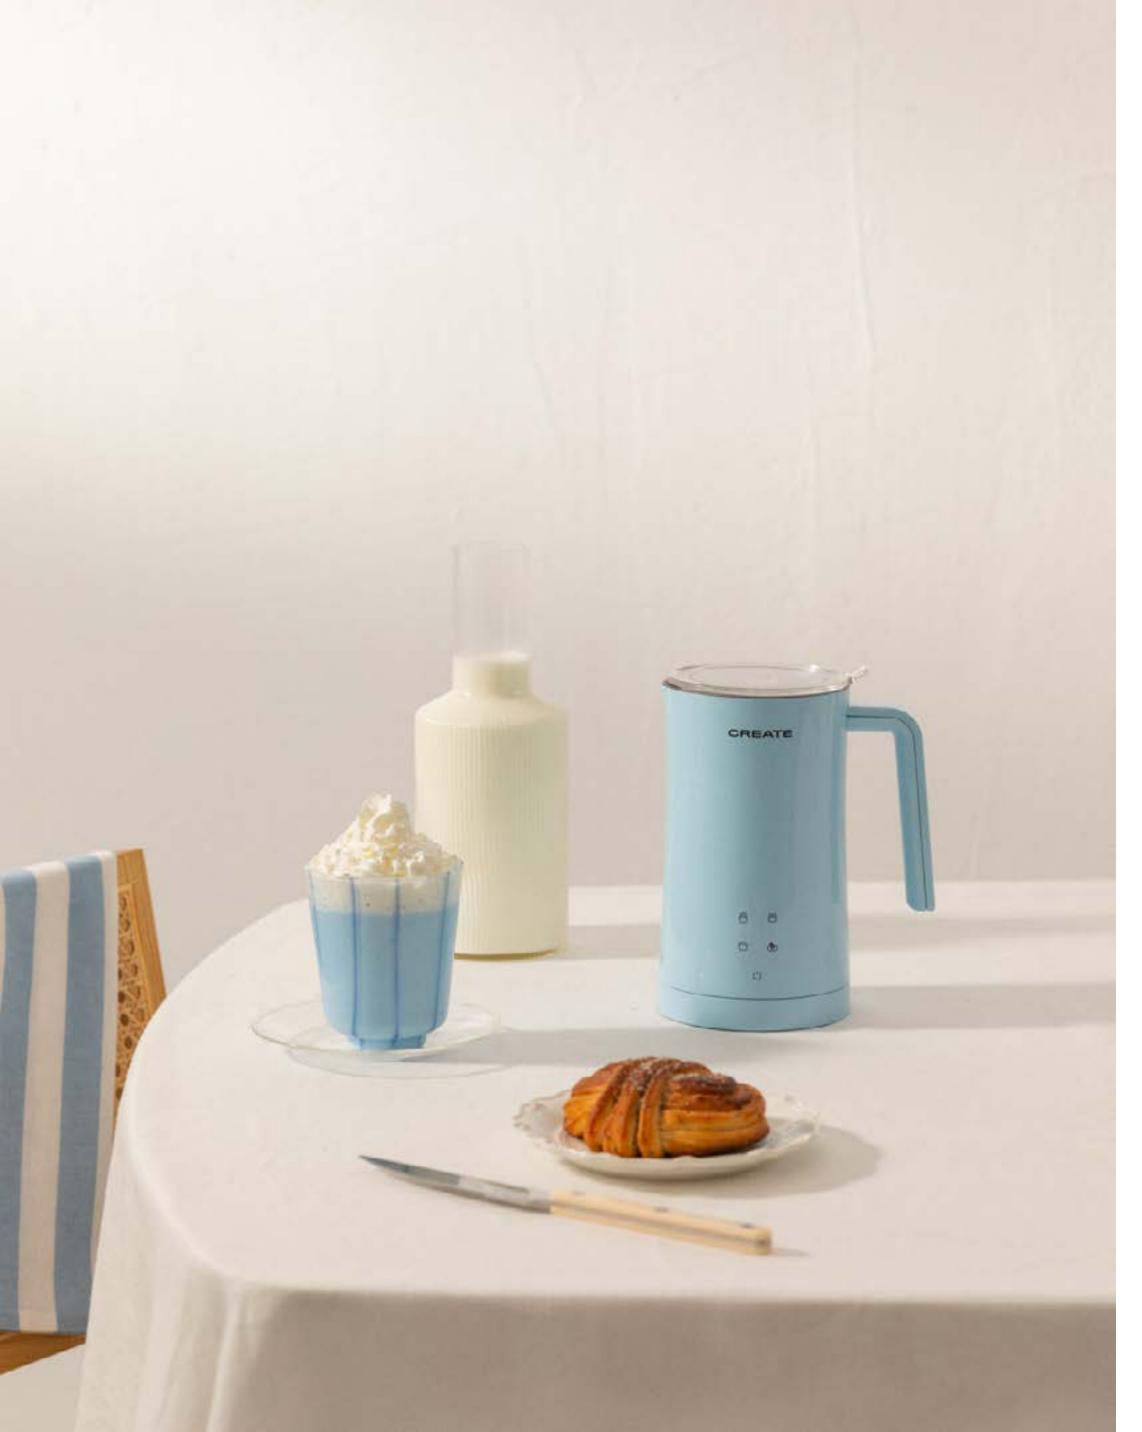

## Retro Gril 900

Combi microwave grill

## Fullmix Retro

1000W Hand blender





















# Record Player with Players to 1920 SP

Retro Record Player with Bluetooth, USB, SD, MicroSD and MP3



# Speaker Retro

Bluetooth 5.2 speaker and USB player























### Air Tripod Retro

50W Standing fan

# Studio Collection

Contemporary minimalist character: clean lines with simple and functional shapes that reflect modernity.



#### Moi Slim

Blender with portable cup





















# Juicer Easy

40W Electric citrus juicer

## Juicer Slow

200W Slow extraction juicer





















#### Juicer Dual

90W electric double juicer

#### Juicer Slow Mini

Slow extraction blender 150W













## Potts Stylance

Multi-capsule espresso coffee machine





















#### Milk Frother Studio

Milk frother heater

### Vegan Milk Maker

1.5 Liter vegetable milk machine





















#### Helaki

Ice cream machine

## Fryer Air

1,5 L-Oil-free fryer





















#### Downmix

Planetary rotation mixer

## Utensil Set

Silicone and wood kitchen utensil set





















### Pot Studio

Ø24 cm cast aluminium pot with bakelite handle

# Pan Studio

Cast Aluminium Frying Pan with Bakelite Handle Ø (cm): 20, 24, 28



















#### Stone 3 in 1 Studio

Sandwich grill andwaffle machine with interchangeable plates

#### Stone 2 in 1 Compact

Sandwich grill and waffle maker with interchangeable plates





















#### Cotton Candy Maker

Cotton candy machine

### Crepe Maker

Crepe maker





















#### Piz