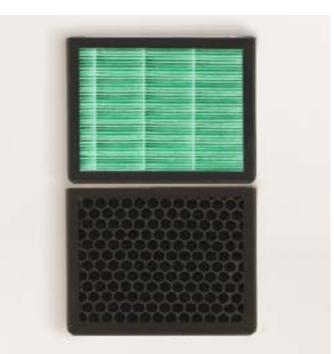

## Air Pure Compact

Air purifier with HEPA H13, bluetooth speaker and wireless charger