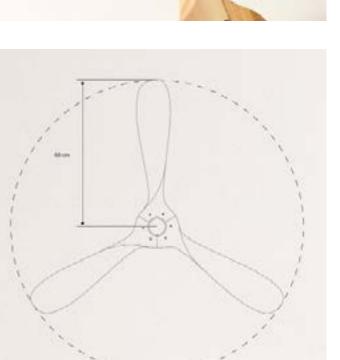

# Celling Collection

Modern and functional designs for each room.

# Windcalm DC

Silent 40W Ceiling Fan Ø132 cm

Engine color Blade color