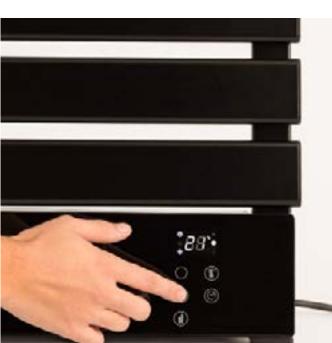

### Warm Towel Pro 500/1500//

Electric towel rail with heater and Wifi. With or without shelf.