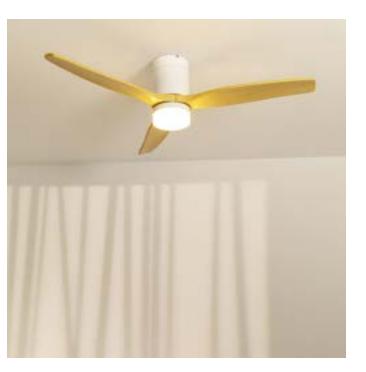

functional designs for each room.













# Windcalm DC

Silent 40W Ceiling Fan Ø132 cm

Engine color Blade color



### Flowood Stylance Nickel

























### Wind Stylance DC





### Windlight Curve































## Windlight Cup DC











## Wind Large DC

























## Windlight Flat DC







## Upwind Sail

Silent XL Ceiling Fan 90W Ø163 cm

Engine color

Blade color



























### Wind Palm DC









## Windlight Palm DC

























## Windlight Fold DC

Silent 40W Ceiling Fan Ø132 cm

Engine color

Blade color



## Windlight Easy AC

Silent 53W Ceiling Fan Ø86 cm

Engine color

Blade color























## Windlight Easy

Silent 53W Ceiling Fan Ø86 cm



#### Windwood

























### Windcalm Patio DC

Outdoor Silent 40W Ceiling Fan Ø132 cm









## Wind Tube DC

Silent 40W Ceiling Fan Ø132 cm



Blade color



















### Wind Ball DC



## Windlight Round DC.

Silent 40W Ceiling Fan Ø76 cm

Engine color

Blade color

















## Windlight Harmonic DC







## Windlight Helix DC

Silent 40W ceiling fan Ø112 cm

























## Windlight Minimal DC.

Silent ceiling fan 40W Ø132 cm



### Windlight Helm DC

Ceiling fan 40W silent Ø132 cm

























## Wind Prop DC



## Wind Clear

Silent 40W Ceiling Fan Ø107 cm, retractable blades.





















### Wind Braid

Ceiling fan 40W silent Ø90cm









Engine color Details

### Wind Rattan

Ceiling fan 40W silent Ø132cm



















#### Functional

Collect