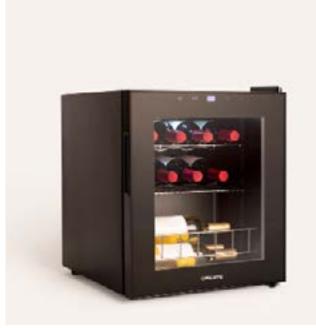

#### Winecooler S

Wine Cooler of 8 bottles

# Winecooler Wood S

Wine Cooler of 8 bottles