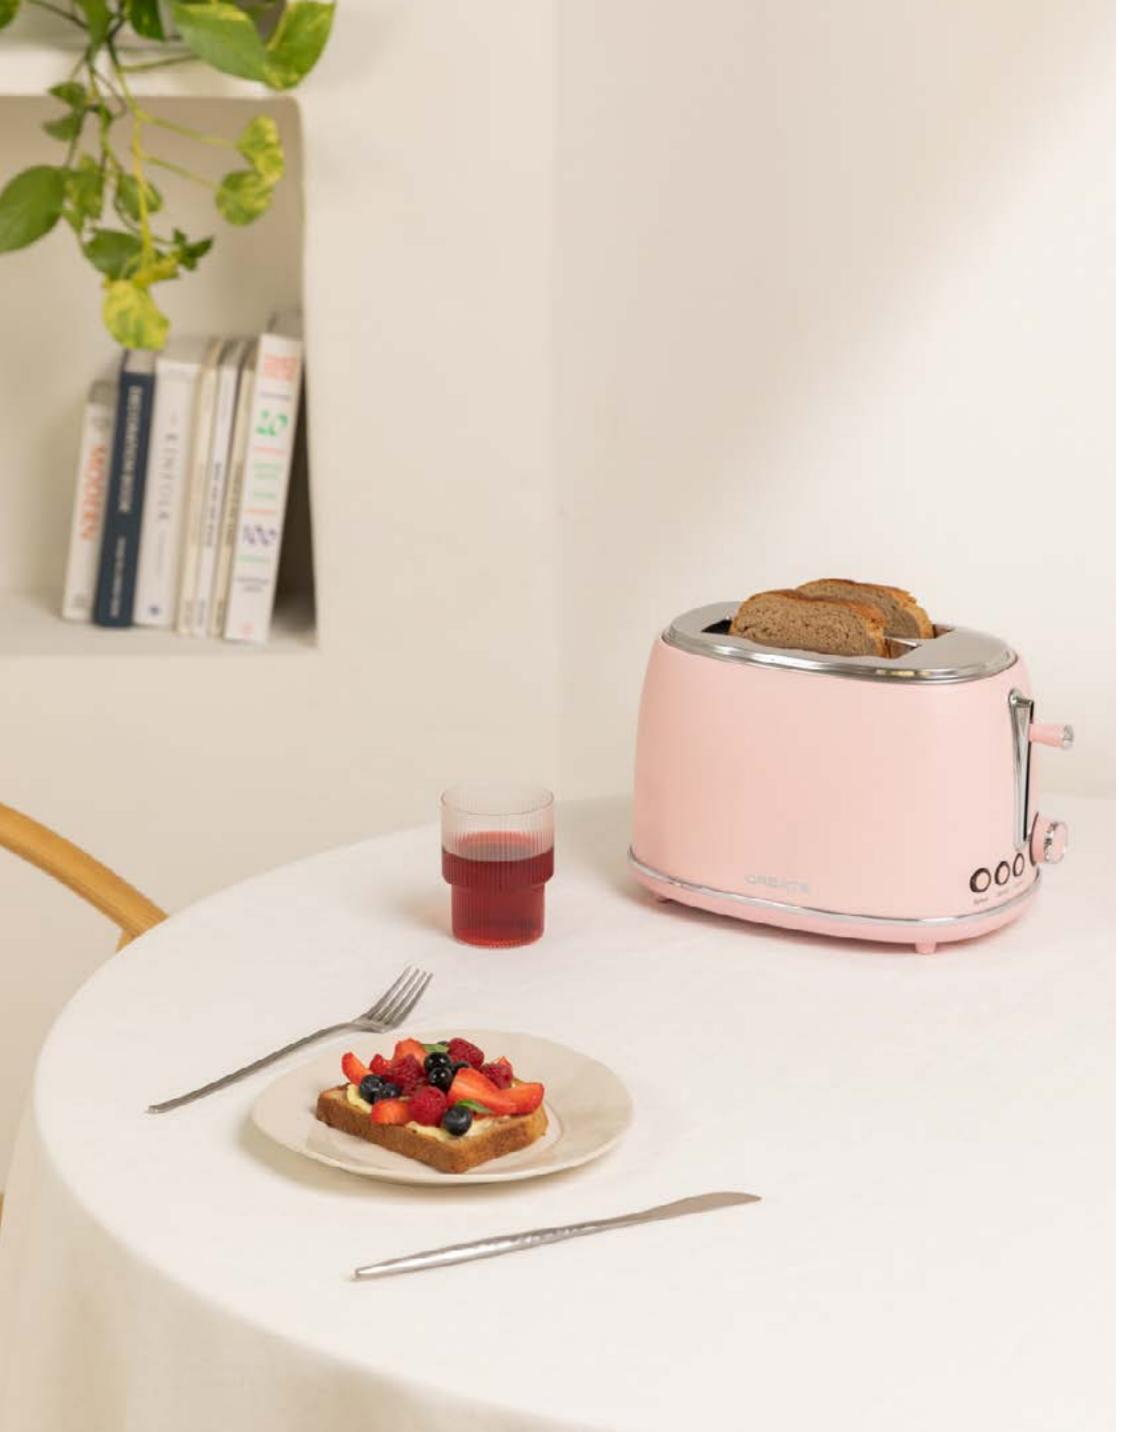

lor

## Retro Fridge 107 L

#### Fridge



Handle color





















## Retro Fridge 281 L

Fridge



## Fridge Stylance 244L

Combi refrigerator

Fridge color Handle color

















## Fridge Stylance Top 246 L

Combi refrigerator

Handle color

Fridge color

## Winecooler Retro M

12-bottle electric wine cellar





















## Winecooler Retro XL

45-bottle electric wine cellar

## Winecooler Retro XXL

76-bottle electric wine cellar























## Kettle Retro M

Electric kettle 1L

Kettle color

Color details

## Kettle Retro L

Electric kettle 1,7L

Kettle color

Color details





















## Toast Retro

Toaster for wide slices

Toast color

Color details

## Toast Retro XL

Long toaster for wide slices

Toast color

Color details





















## Toast Retro Stylance S

Toaster



## Toast Retro Stylance XL

Toaster with two long slots

Toaster color

Color dotaile





















# Thera Retro Matt

Espresso coffee maker

Thera color

THETA COLOT



# Thera Retro Gloss

Express coffee machine























## Retro Gril 900

Combi microwave grill

## Fullmix Retro

1000W Hand blender





















# Record Player with Players to 1920 SP

Retro Record Player with Bluetooth, USB, SD, MicroSD and MP3



# Speaker Retro

Bluetooth 5.2 speaker and USB player























### Air Tripod Retro

50W Standing fan

# Studio Collection

Contemporary minimalist character: clean lines with simple and functional shapes that reflect modernity.



#### Moi Slim

Blender with portable cup