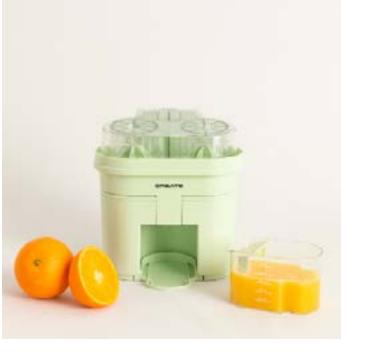

oaster color

Color dotaile





















# Thera Retro Matt

Espresso coffee maker

Thera color

THETA COLOT



# Thera Retro Gloss

Express coffee machine























## Retro Gril 900

Combi microwave grill

## Fullmix Retro

1000W Hand blender





















# Record Player with Players to 1920 SP

Retro Record Player with Bluetooth, USB, SD, MicroSD and MP3



# Speaker Retro

Bluetooth 5.2 speaker and USB player























### Air Tripod Retro

50W Standing fan

# Studio Collection

Contemporary minimalist character: clean lines with simple and functional shapes that reflect modernity.



#### Moi Slim

Blender with portable cup





















# Juicer Easy

40W Electric citrus juicer

## Juicer Slow

200W Slow extraction juicer





















#### Juicer Dual

90W electric double juicer

#### Juicer Slow Mini

Slow extraction blender 150W













## Potts Stylance

Multi-capsule espresso coffee machine





















#### Milk Frother Studio

Milk frother heater

### Vegan Milk Maker

1.5 Liter vegetable milk machine





















#### Helaki

Ice cream machine

## Fryer Air

1,5 L-Oil-free fryer





















#### Downmix

Planetary rotation mixer

## Utensil Set

Silicone and wood kitchen utensil set





















### Pot Studio

Ø24 cm cast aluminium pot with bakelite handle

# Pan Studio

Cast Aluminium Frying Pan with Bakelite Handle Ø (cm): 20, 24, 28



















#### Stone 3 in 1 Studio

Sandwich grill andwaffle machine with interchangeable plates

#### Stone 2 in 1 Compact