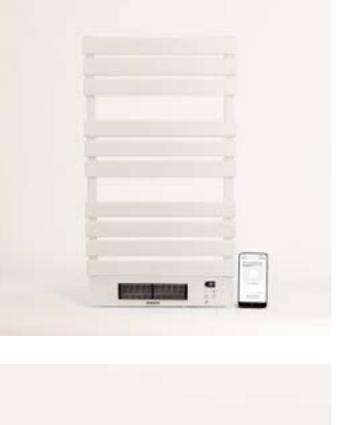

### Warm Towel Pro 500/1500//

Electric towel rail with heater and Wifi. With or without shelf.