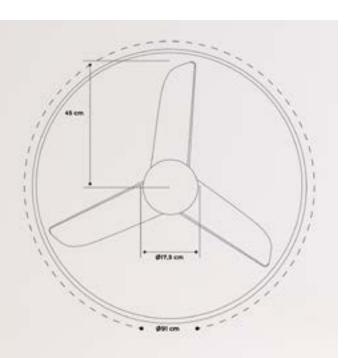

C

Silent 53W Ceiling Fan Ø86 cm

Engine color

Blade color























## Windlight Easy

Silent 53W Ceiling Fan Ø86 cm



#### Windwood

























### Windcalm Patio DC

Outdoor Silent 40W Ceiling Fan Ø132 cm









## Wind Tube DC

Silent 40W Ceiling Fan Ø132 cm



Blade color



















### Wind Ball DC



## Windlight Round DC.

Silent 40W Ceiling Fan Ø76 cm

Engine color

Blade color

















## Windlight Harmonic DC







## Windlight Helix DC

Silent 40W ceiling fan Ø112 cm

























## Windlight Minimal DC.

Silent ceiling fan 40W Ø132 cm



### Windlight Helm DC

Ceiling fan 40W silent Ø132 cm

























## Wind Prop DC



## Wind Clear

Silent 40W Ceiling Fan Ø107 cm, retractable blades.





















### Wind Braid

Ceiling fan 40W silent Ø90cm









Engine color Details

### Wind Rattan

Ceiling fan 40W silent Ø132cm



















#### Functional

Collection

The starting point is the practical value of the products. Its differentiation is based on its characteristics and functions.



### Patio Heater

Infrared patio and garden heater













### Patio Heater 2100W

Infrared halogen heater for terraces and outdoor

# Patio Heater Lamp 2500V

Infrared halogen radiator heater for terraces and outdoors





















### Hanging Heater

1800W Infrared Halogen Heater and Lamp











### Warm Towel 500W

Electric floor or wall towel rail

### Warm Towel Mini 150W

Wall or floor mounted electric towel rack. Choice of accessories: legs or towel rack.