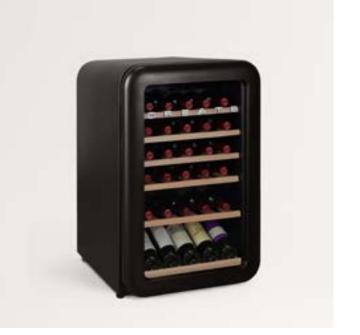

## Premium

Collection

It's characterised by being the most elevated proposal in the catalogue, and this added value comes from its materials and its elegant and timeless design.













## Hattori Swan Studio

Electric Kettle 0,5L

## Hattori Studio

Electric Kettle 0,5L









#### Retro Collection

A revamping of the aesthetics and concepts of the 50s fused with the current design.















## Retro Fridge 48L

#### Fridge



Handle color

## Retro Fridge 107 L

#### Fridge



Handle color





















## Retro Fridge 281 L

Fridge



## Fridge Stylance 244L

Combi refrigerator

Fridge color Handle color

















## Fridge Stylance Top 246 L

Combi refrigerator

Handle color

Fridge color

## Winecooler Retro M

12-bottle electric wine cellar





















## Winecooler Retro XL

45-bottle electric wine cellar

## Winecooler Retro XXL

76-bottle electric wine cellar























## Kettle Retro M

Electric kettle 1L

Kettle color

Color details

## Kettle Retro L

Electric kettle 1,7L

Kettle color

Color details





















## Toast Retro

Toaster for wide slices

Toast color

Color details

## Toast Retro XL

Long toaster for wide slices

Toast color

Color details





















## Toast Retro Stylance S

Toaster



## Toast Retro Stylance XL

Toaster with two long slots

Toaster color

Color dotaile





















# Thera Retro Matt

Espresso coffee maker

Thera color

THETA COLOT



# Thera Retro Gloss

Express coffee machine























## Retro Gril 900

Combi microwave grill

## Fullm