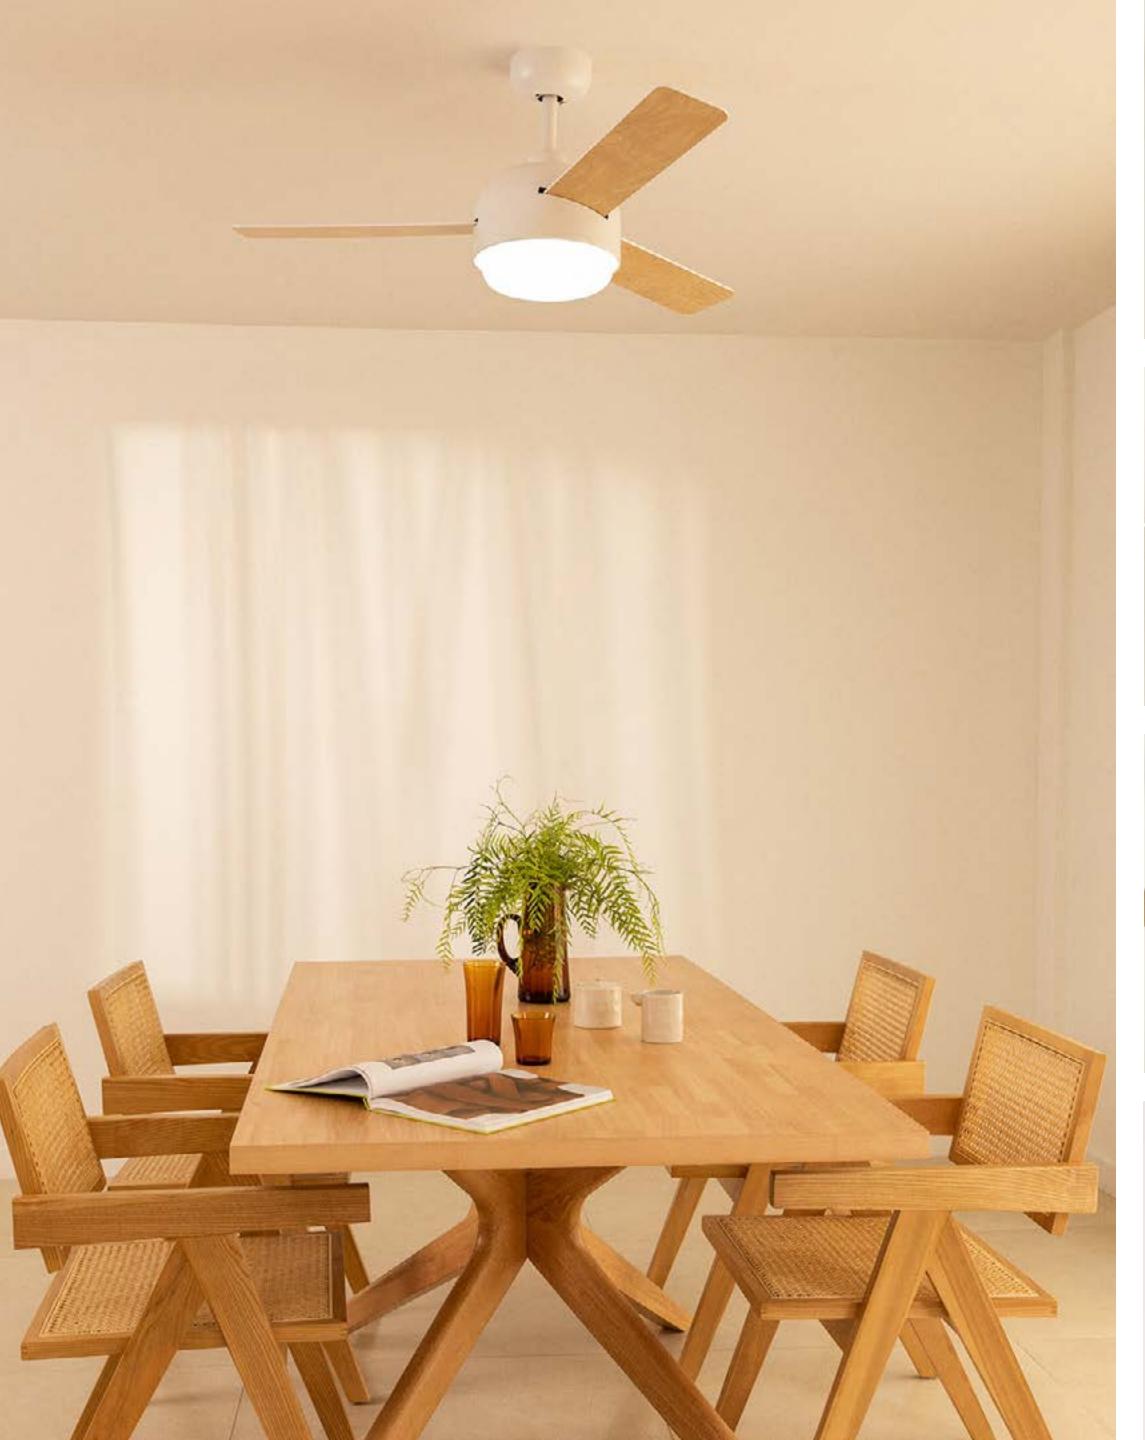

# Celling Collection

Modern and functional designs for each room.

## Windlight Fold DC

Silent 40W Ceiling Fan Ø132 cm

Engine color

Blade color