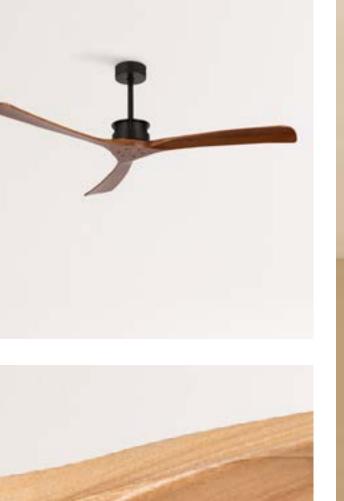

# Celling Collection

Modern and functional designs for each room.

# Windcalm DC

Silent 40W Ceiling Fan Ø132 cm

Engine color Blade color