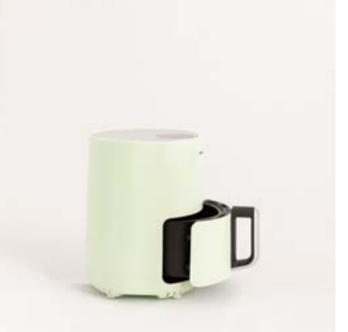

Speaker Retro

Bluetooth 5.2 speaker and USB player























### Air Tripod Retro

50W Standing fan

# Studio Collection

Contemporary minimalist character: clean lines with simple and functional shapes that reflect modernity.



#### Moi Slim

Blender with portable cup





















# Juicer Easy

40W Electric citrus juicer

## Juicer Slow

200W Slow extraction juicer





















#### Juicer Dual

90W electric double juicer

#### Juicer Slow Mini

Slow extraction blender 150W













## Potts Stylance

Multi-capsule espresso coffee machine





















#### Milk Frother Studio

Milk frother heater

### Vegan Milk Maker

1.5 Liter vegetable milk machine





















#### Helaki

Ice cream machine

## Fryer Air

1,5 L-Oil-free fryer





















#### Downmix

Planetary rotation mixer

## Utensil Set

Silicone and wood kitchen utensil set





















### Pot Studio

Ø24 cm cast aluminium pot with bakelite handle

# Pan Studio

Cast Aluminium Frying Pan with Bakelite Handle Ø (cm): 20, 24, 28



















#### Stone 3 in 1 Studio

Sandwich grill andwaffle machine with interchangeable plates

#### Stone 2 in 1 Compact

Sandwich grill and waffle maker with interchangeable plates





















#### Cotton Candy Maker

Cotton candy machine

### Crepe Maker

Crepe maker





















#### Pizza Maker

Electric stone pizza oven



#### Pizza Maker Pro 16

Gas portable pizza oven













## Popcorn Maker

Electric popcorn machine

#### Winecooler S

Wine Cooler of 8 bottles