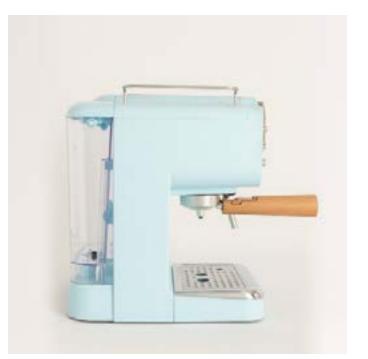

# Thera Retro Matt

Espresso coffee maker

Thera color

THETA COLOT

# Thera Retro Gloss

Express coffee machine