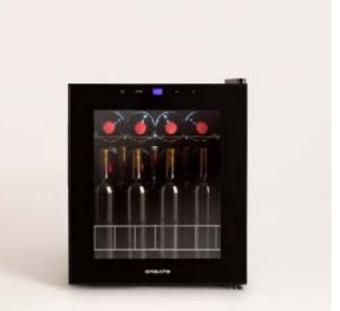

### Pot Studio

Ø24 cm cast aluminium pot with bakelite handle

# Pan Studio

Cast Aluminium Frying Pan with Bakelite Handle Ø (cm): 20, 24, 28



















#### Stone 3 in 1 Studio

Sandwich grill andwaffle machine with interchangeable plates

#### Stone 2 in 1 Compact

Sandwich grill and waffle maker with interchangeable plates





















#### Cotton Candy Maker

Cotton candy machine

### Crepe Maker

Crepe maker





















#### Pizza Maker

Electric stone pizza oven



#### Pizza Maker Pro 16

Gas portable pizza oven













## Popcorn Maker

Electric popcorn machine

#### Winecooler S

Wine Cooler of 8 bottles





















# Winecooler Wood S

Wine Cooler of 8 bottles



#### Winecooler L15

Wine Cooler for 12 or 15 Bottles with metal shelves





















# Winecooler Wood L15

Electric Wine Cooler for 12 or 15 Bottles with wooden shelves



# Winecooler XL

Wine cooler for 46 bottles





















# Winecooler XXL

Wine cooler for 70 bottles



### Pro Pirax

Induction cooker





















#### Vitro Handy Pro

Portable induction hob



# Celling Collection

Modern and functional designs for each room.













# Windcalm DC

Silent 40W Ceiling Fan Ø132 cm

Engine color Blade color



### Flowood Stylance Nickel

























### Wind Stylance DC





### Windlight Curve































## Windlight Cup DC











## Wind Large DC

























## Windlight Flat DC







## Upwind Sail

Silent XL Ceiling Fan 90W Ø163 cm

Engine color

Blade color