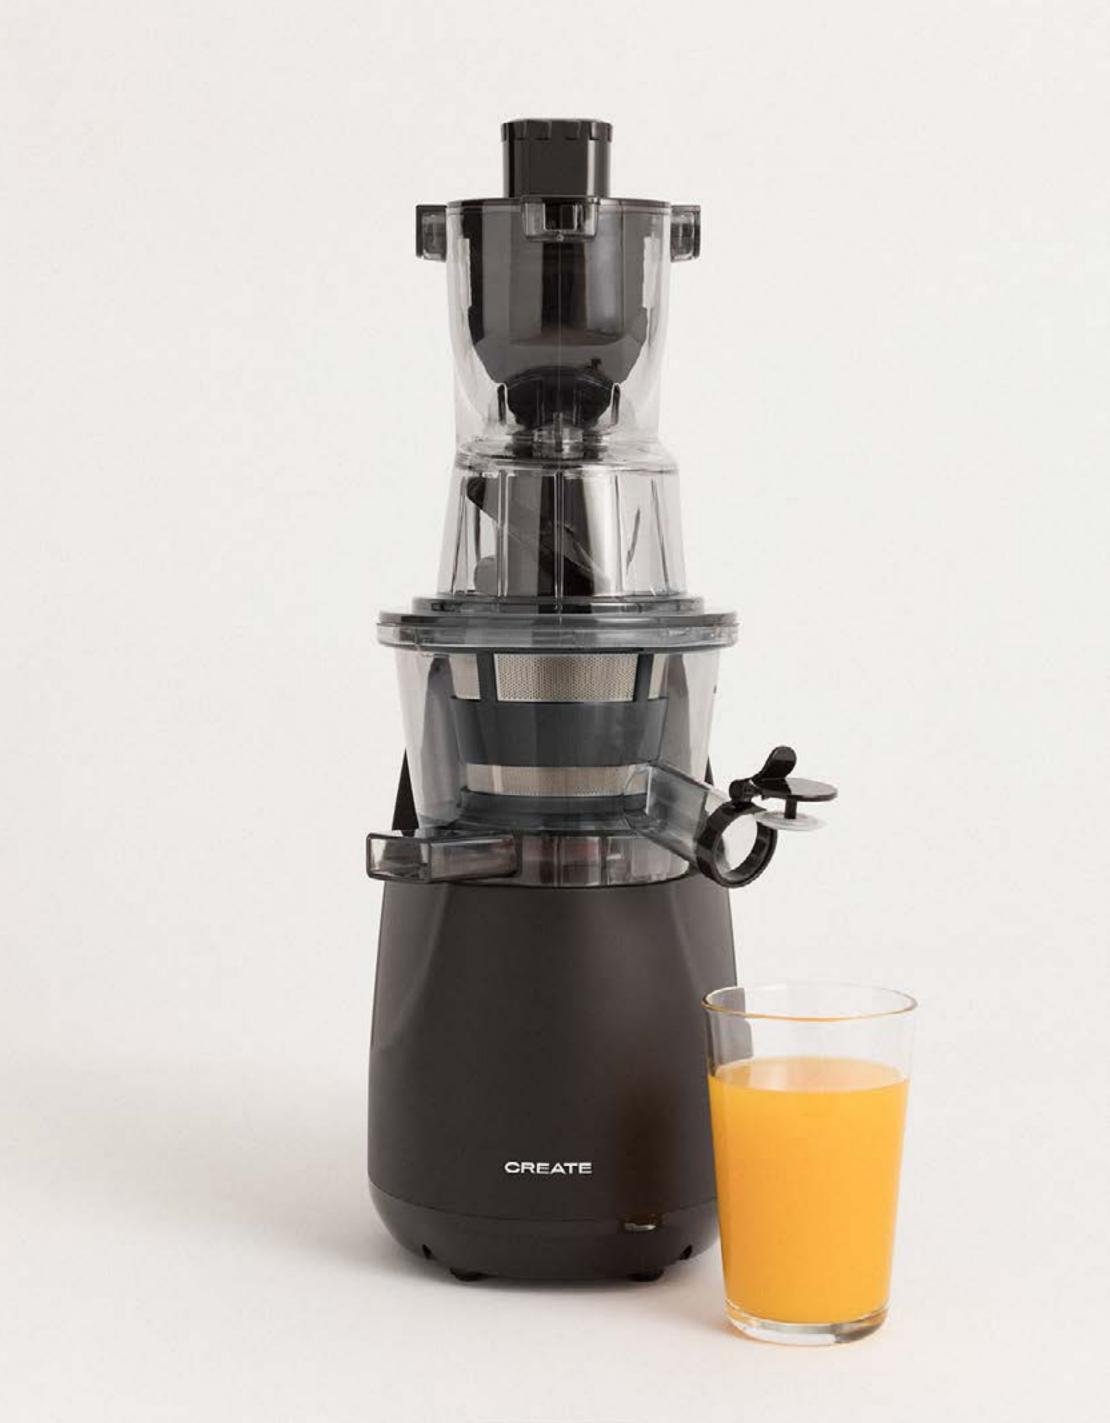

s

Toaster color

Color dotaile





















# Thera Retro Matt

Espresso coffee maker

Thera color

THETA COLOT



# Thera Retro Gloss

Express coffee machine























## Retro Gril 900

Combi microwave grill

## Fullmix Retro

1000W Hand blender





















# Record Player with Players to 1920 SP

Retro Record Player with Bluetooth, USB, SD, MicroSD and MP3



# Speaker Retro

Bluetooth 5.2 speaker and USB player























### Air Tripod Retro

50W Standing fan

# Studio Collection

Contemporary minimalist character: clean lines with simple and functional shapes that reflect modernity.



#### Moi Slim

Blender with portable cup





















# Juicer Easy

40W Electric citrus juicer

## Juicer Slow

200W Slow extraction juicer





















#### Juicer Dual

90W electric double juicer

#### Juicer Slow Mini

Slow extraction blender 150W













## Potts Stylance

Multi-capsule espresso coffee machine





















#### Milk Frother Studio

Milk frother heater

### Vegan Milk Maker

1.5 Liter vegetable milk machine





















#### Helaki

Ice cream machine

## Fryer Air

1,5 L-Oil-free fryer





















#### Downmix

Planetary rotation mixer

## Utensil Set

Silicone and wood kitchen utensil set





















### Pot Studio

Ø24 cm cast aluminium pot with bakelite handle

# Pan Studio

Cast Aluminium Frying Pan with Bakelite Handle Ø (cm): 20, 24, 28



















#### Stone 3 in 1 Studio

Sandwich grill andwaffle machine with interchangeable plates

#### Stone 2 in 1 Comp