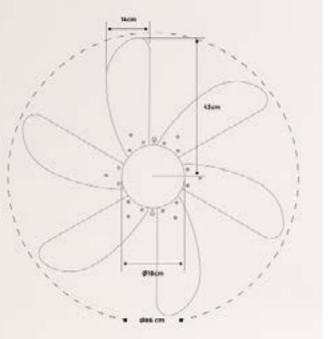

#### Vitro Handy Pro

Portable induction hob



# Celling Collection

Modern and functional designs for each room.













# Windcalm DC

Silent 40W Ceiling Fan Ø132 cm

Engine color Blade color



### Flowood Stylance Nickel

























### Wind Stylance DC





### Windlight Curve































## Windlight Cup DC











## Wind Large DC

























## Windlight Flat DC







## Upwind Sail

Silent XL Ceiling Fan 90W Ø163 cm

Engine color

Blade color



























### Wind Palm DC









## Windlight Palm DC

























## Windlight Fold DC

Silent 40W Ceiling Fan Ø132 cm

Engine color

Blade color



## Windlight Easy AC

Silent 53W Ceiling Fan Ø86 cm

Engine color

Blade color























## Windlight Easy

Silent 53W Ceiling Fan Ø86 cm



#### Windwood

























### Windcalm Patio DC

Outdoor Silent 40W Ceiling Fan Ø132 cm









## Wind Tube DC

Silent 40W Ceiling Fan Ø132 cm



Blade color



















### Wind Ball DC



## Windlight Round DC.

Silent 40W Ceiling Fan Ø76 cm

Engine color

Blade color

















## Windlight Harmonic DC







## Windlight Helix DC

Silent 40W ceiling fan Ø112 cm

























## Windlight Minimal DC.

Silent ceiling fan 40W Ø132 cm



### Windlight Helm DC

Ceiling fan 40W silent Ø132 cm

























## Wind Prop DC



## Wind Clear

Silent 40W Ceiling Fan Ø107 cm, retractable blades.





















### Wind Braid

Ceiling fan 40W silent Ø90cm









Engine color