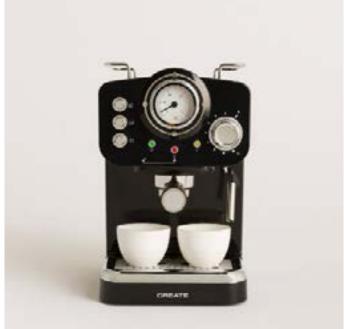

r

## Winecooler Retro M

12-bottle electric wine cellar





















## Winecooler Retro XL

45-bottle electric wine cellar

## Winecooler Retro XXL

76-bottle electric wine cellar























## Kettle Retro M

Electric kettle 1L

Kettle color

Color details

## Kettle Retro L

Electric kettle 1,7L

Kettle color

Color details





















## Toast Retro

Toaster for wide slices

Toast color

Color details

## Toast Retro XL

Long toaster for wide slices

Toast color

Color details





















## Toast Retro Stylance S

Toaster



## Toast Retro Stylance XL

Toaster with two long slots

Toaster color

Color dotaile





















# Thera Retro Matt

Espresso coffee maker

Thera color

THETA COLOT



# Thera Retro Gloss

Express coffee machine























## Retro Gril 900

Combi microwave grill

## Fullmix Retro

1000W Hand blender





















# Record Player with Players to 1920 SP

Retro Record Player with Bluetooth, USB, SD, MicroSD and MP3



# Speaker Retro

Bluetooth 5.2 speaker and USB player























### Air Tripod Retro

50W Standing fan

# Studio Collection

Contemporary minimalist character: clean lines with simple and functional shapes that reflect modernity.



#### Moi Slim

Blender with portable cup





















# Juicer Easy

40W Electric citrus juicer

## Juicer Slow

200W Slow extraction juicer





















#### Juicer Dual

90W electric double juicer

#### Juicer Slow Mini

Slow extraction blender 150W













## Potts Stylance

Multi-capsule espresso coffee