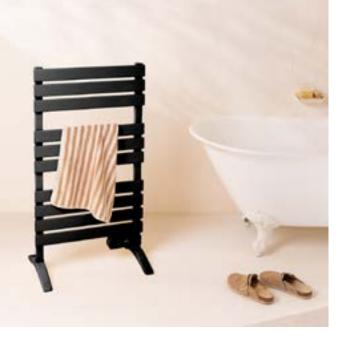

### Warm Towel Mini 150W

Wall or floor mounted electric towel rack. Choice of accessories: legs or towel rack.