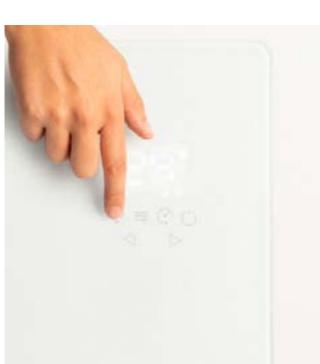

### Warm Towel Pro 500/1500//

Electric towel rail with heater and Wifi. With or without shelf.

### Warm Towel Crystal 600W

Electric glass towel rail with wifi

### Warm Crystal 150W

Glass convection heater with wifi. With or without wheels.

### Warm Crystal 2000W

Glass convection heater with wifi. With or without wheels.

### Warm Crystal 250W

Glass convection heater with wifi. With or without wheels.

### Warm Slim 2000W

Electric convector heater with Wifi