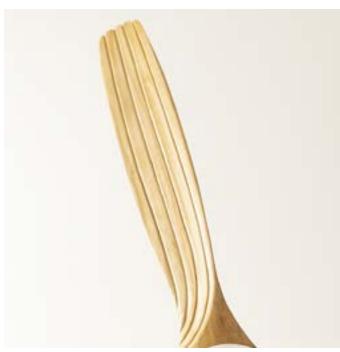

machine

#### Winecooler S

Wine Cooler of 8 bottles





















# Winecooler Wood S

Wine Cooler of 8 bottles



#### Winecooler L15

Wine Cooler for 12 or 15 Bottles with metal shelves





















# Winecooler Wood L15

Electric Wine Cooler for 12 or 15 Bottles with wooden shelves



# Winecooler XL

Wine cooler for 46 bottles





















# Winecooler XXL

Wine cooler for 70 bottles



### Pro Pirax

Induction cooker





















#### Vitro Handy Pro

Portable induction hob



# Celling Collection

Modern and functional designs for each room.













# Windcalm DC

Silent 40W Ceiling Fan Ø132 cm

Engine color Blade color



### Flowood Stylance Nickel

























### Wind Stylance DC





### Windlight Curve































## Windlight Cup DC











## Wind Large DC

























## Windlight Flat DC







## Upwind Sail

Silent XL Ceiling Fan 90W Ø163 cm

Engine color

Blade color



























### Wind Palm DC









## Windlight Palm DC

























## Windlight Fold DC

Silent 40W Ceiling Fan Ø132 cm

Engine color

Blade color



## Windlight Easy AC

Silent 53W Ceiling Fan Ø86 cm

Engine color

Blade color























## Windlight Easy

Silent 53W Ceiling Fan Ø86 cm



#### Windwood

























### Windcalm Patio DC

Outdoor Silent 40W Ceiling Fan Ø132 cm









## Wind Tube DC

Silent 40W Ceiling Fan Ø132 cm



Blade color



















### Wind Ball DC



## Windlight Round DC.

Silent 40W Ceiling Fan Ø76 cm

Engine color

B