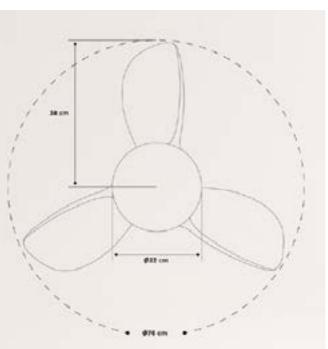

ht Cup DC











## Wind Large DC

























## Windlight Flat DC







## Upwind Sail

Silent XL Ceiling Fan 90W Ø163 cm

Engine color

Blade color



























### Wind Palm DC









## Windlight Palm DC

























## Windlight Fold DC

Silent 40W Ceiling Fan Ø132 cm

Engine color

Blade color



## Windlight Easy AC

Silent 53W Ceiling Fan Ø86 cm

Engine color

Blade color























## Windlight Easy

Silent 53W Ceiling Fan Ø86 cm



#### Windwood

























### Windcalm Patio DC

Outdoor Silent 40W Ceiling Fan Ø132 cm









## Wind Tube DC

Silent 40W Ceiling Fan Ø132 cm



Blade color



















### Wind Ball DC



## Windlight Round DC.

Silent 40W Ceiling Fan Ø76 cm

Engine color

Blade color

















## Windlight Harmonic DC







## Windlight Helix DC

Silent 40W ceiling fan Ø112 cm

























## Windlight Minimal DC.

Silent ceiling fan 40W Ø132 cm



### Windlight Helm DC

Ceiling fan 40W silent Ø132 cm

























## Wind Prop DC



## Wind Clear

Silent 40W Ceiling Fan Ø107 cm, retractable blades.





















### Wind Braid

Ceiling fan 40W silent Ø90cm









Engine color Details

### Wind Rattan

Ceiling fan 40W silent Ø132cm



















#### Functional

Collection

The starting point is the practical value of the products. Its differentiation is based on its characteristics and functions.



### Patio Heater

Infrared patio and garden heater













### Patio Heater 2100W

Infrared halogen heater for terraces and