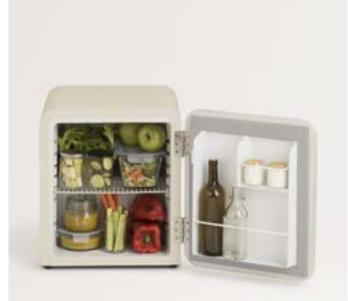

za

Yust Belgica

Kampaoh

Ikoab Coliving

Patricia Galdon Studio

#### Collaborations

Food Spring Clinique Elisabeth Arden Glam glow Fitvia Sephora Heura El ganso HAAN Kielh's Kronos Homes



### Collections

Click on the collection you want to see to go there directly.

| Premium    | 12 |
|------------|----|
| Retro      | 15 |
| Studio     | 39 |
| Ceiling    | 71 |
| Functional | 99 |

## Premium

Collection

It's characterised by being the most elevated proposal in the catalogue, and this added value comes from its materials and its elegant and timeless design.













## Hattori Swan Studio

Electric Kettle 0,5L

## Hattori Studio

Electric Kettle 0,5L









#### Retro Collection

A revamping of the aesthetics and concepts of the 50s fused with the current design.















## Retro Fridge 48L

#### Fridge



Handle color

## Retro Fridge 107 L

#### Fridge



Handle color





















## Retro Fridge 281 L

Fridge



## Fridge Stylance 244L

Combi refrigerator

Fridge color Handle color

















## Fridge Stylance Top 246 L

Combi refrigerator

Handle color

Fridge color

## Winecooler Retro M

12-bottle electric wine cellar





















## Winecooler Retro XL

45-bottle electric wine cellar

## Winecooler Retro XXL

76-bottle electric wine cellar























## Kettle Retro M

Electric kettle 1L

Kettle color

Color details

## Kettle Retro L

Electric kettle 1,7L

Kettle color

Color details





















## Toast Retro

Toaster for wide slices

Toast color

Color details

## Toast Retro XL

Long toaster for