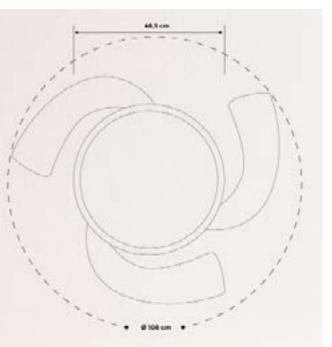

light Easy AC

Silent 53W Ceiling Fan Ø86 cm

Engine color

Blade color























## Windlight Easy

Silent 53W Ceiling Fan Ø86 cm



#### Windwood

























### Windcalm Patio DC

Outdoor Silent 40W Ceiling Fan Ø132 cm









## Wind Tube DC

Silent 40W Ceiling Fan Ø132 cm



Blade color



















### Wind Ball DC



## Windlight Round DC.

Silent 40W Ceiling Fan Ø76 cm

Engine color

Blade color

















## Windlight Harmonic DC







## Windlight Helix DC

Silent 40W ceiling fan Ø112 cm

























## Windlight Minimal DC.

Silent ceiling fan 40W Ø132 cm



### Windlight Helm DC

Ceiling fan 40W silent Ø132 cm

























## Wind Prop DC



## Wind Clear

Silent 40W Ceiling Fan Ø107 cm, retractable blades.





















### Wind Braid

Ceiling fan 40W silent Ø90cm









Engine color Details

### Wind Rattan

Ceiling fan 40W silent Ø132cm



















#### Functional

Collection

The starting point is the practical value of the products. Its differentiation is based on its characteristics and functions.



### Patio Heater

Infrared patio and garden heater













### Patio Heater 2100W

Infrared halogen heater for terraces and outdoor

# Patio Heater Lamp 2500V

Infrared halogen radiator heater for terraces and outdoors





















### Hanging Heater

1800W Infrared Halogen Heater and Lamp











### Warm Towel 500W

Electric floor or wall towel rail

### Warm Towel Mini 150W

Wall or floor mounted electric towel rack. Choice of accessories: legs or towel rack.