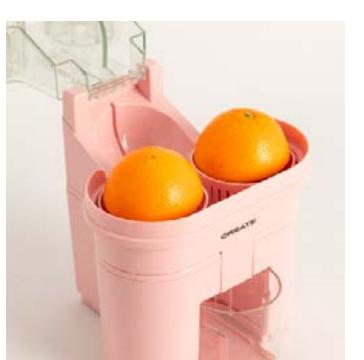

color

Color dotaile





















# Thera Retro Matt

Espresso coffee maker

Thera color

THETA COLOT



# Thera Retro Gloss

Express coffee machine























## Retro Gril 900

Combi microwave grill

## Fullmix Retro

1000W Hand blender





















# Record Player with Players to 1920 SP

Retro Record Player with Bluetooth, USB, SD, MicroSD and MP3



# Speaker Retro

Bluetooth 5.2 speaker and USB player























### Air Tripod Retro

50W Standing fan

# Studio Collection

Contemporary minimalist character: clean lines with simple and functional shapes that reflect modernity.



#### Moi Slim

Blender with portable cup





















# Juicer Easy

40W Electric citrus juicer

## Juicer Slow

200W Slow extraction juicer





















#### Juicer Dual

90W electric double juicer

#### Juicer Slow Mini

Slow extraction blender 150W













## Potts Stylance

Multi-capsule espresso coffee machine





















#### Milk Frother Studio

Milk frother heater

### Vegan Milk Maker

1.5 Liter vegetable milk machine





















#### Helaki

Ice cream machine

## Fryer Air

1,5 L-Oil-free fryer





















#### Downmix

Planetary rotation mixer

## Utensil Set

Silicone and wood kitchen utensil set





















### Pot Studio

Ø24 cm cast aluminium pot with bakelite handle

# Pan Studio

Cast Aluminium Frying Pan with Bakelite Handle Ø (cm): 20, 24, 28



















#### Stone 3 in 1 Studio

Sandwich grill andwaffle machine with interchangeable plates

#### Stone 2 in 1 Compact

Sandw