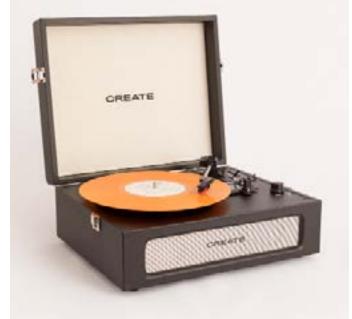

# Record Player with Players to 1920 SP

Retro Record Player with Bluetooth, USB, SD, MicroSD and MP3