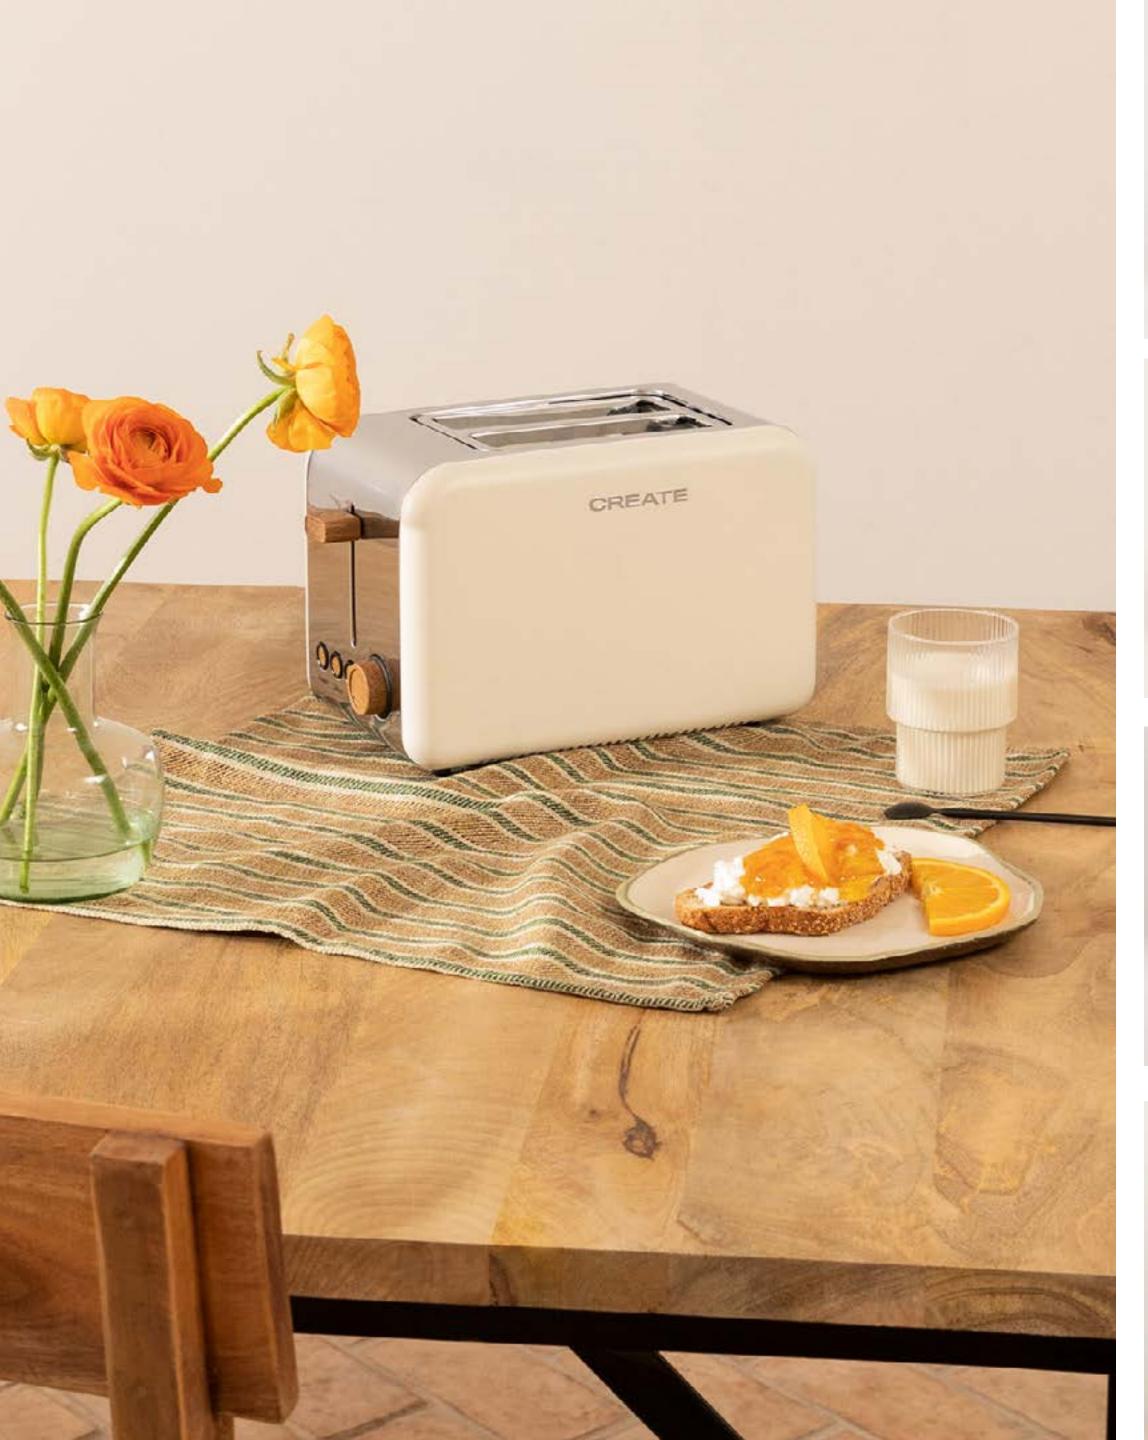

## Toast Retro

Toaster for wide slices

Toast color

Color details

## Toast Retro XL

Long toaster for wide slices

Toast color

Color details