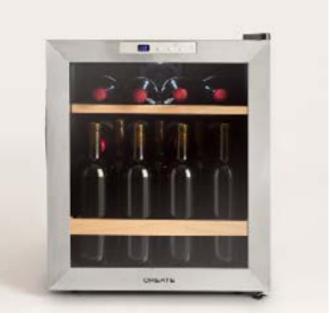

tudio

Ø24 cm cast aluminium pot with bakelite handle

# Pan Studio

Cast Aluminium Frying Pan with Bakelite Handle Ø (cm): 20, 24, 28



















#### Stone 3 in 1 Studio

Sandwich grill andwaffle machine with interchangeable plates

#### Stone 2 in 1 Compact

Sandwich grill and waffle maker with interchangeable plates





















#### Cotton Candy Maker

Cotton candy machine

### Crepe Maker

Crepe maker





















#### Pizza Maker

Electric stone pizza oven



#### Pizza Maker Pro 16

Gas portable pizza oven













## Popcorn Maker

Electric popcorn machine

#### Winecooler S

Wine Cooler of 8 bottles





















# Winecooler Wood S

Wine Cooler of 8 bottles



#### Winecooler L15

Wine Cooler for 12 or 15 Bottles with metal shelves





















# Winecooler Wood L15

Electric Wine Cooler for 12 or 15 Bottles with wooden shelves



# Winecooler XL

Wine cooler for 46 bottles





















# Winecooler XXL

Wine cooler for 70 bottles



### Pro Pirax

Induction cooker





















#### Vitro Handy Pro

Portable induction hob



# Celling Collection

Modern and functional designs for each room.













# Windcalm DC

Silent 40W Ceiling Fan Ø132 cm

Engine color Blade color



### Flowood Stylance Nickel

























### Wind Stylance DC





### Windlight Curve































## Windlight Cup DC











## Wind Large DC

























## Windlight Flat DC







## Upwind Sail

Silent XL Ceiling Fan 90W Ø163 cm

Engine color

Blade color