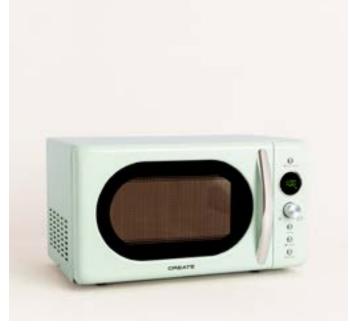

oler Retro M

12-bottle electric wine cellar





















## Winecooler Retro XL

45-bottle electric wine cellar

## Winecooler Retro XXL

76-bottle electric wine cellar























## Kettle Retro M

Electric kettle 1L

Kettle color

Color details

## Kettle Retro L

Electric kettle 1,7L

Kettle color

Color details





















## Toast Retro

Toaster for wide slices

Toast color

Color details

## Toast Retro XL

Long toaster for wide slices

Toast color

Color details





















## Toast Retro Stylance S

Toaster



## Toast Retro Stylance XL

Toaster with two long slots

Toaster color

Color dotaile





















# Thera Retro Matt

Espresso coffee maker

Thera color

THETA COLOT



# Thera Retro Gloss

Express coffee machine























## Retro Gril 900

Combi microwave grill

## Fullmix Retro

1000W Hand blender





















# Record Player with Players to 1920 SP

Retro Record Player with Bluetooth, USB, SD, MicroSD and MP3



# Speaker Retro

Bluetooth 5.2 speaker and USB player























### Air Tripod Retro

50W Standing fan

# Studio Collection

Contemporary minimalist character: clean lines with simple and functional shapes that reflect modernity.



#### Moi Slim

Blender with portable cup





















# Juicer Easy

40W Electric citrus juicer

## Juicer Slow

200W Slow extraction juicer





















#### Juicer Dual

90W electric double juicer

#### Juicer Slow Mini

Slow extraction blender 150W













## Potts Stylance

Multi-capsule espresso coffee machine