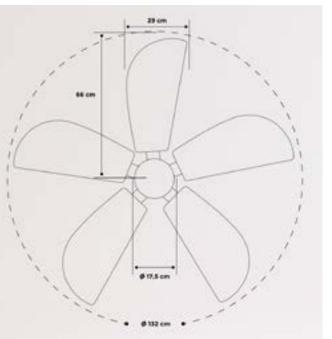

Windwood

























### Windcalm Patio DC

Outdoor Silent 40W Ceiling Fan Ø132 cm









## Wind Tube DC

Silent 40W Ceiling Fan Ø132 cm



Blade color



















### Wind Ball DC



## Windlight Round DC.

Silent 40W Ceiling Fan Ø76 cm

Engine color

Blade color

















## Windlight Harmonic DC







## Windlight Helix DC

Silent 40W ceiling fan Ø112 cm

























## Windlight Minimal DC.

Silent ceiling fan 40W Ø132 cm



### Windlight Helm DC

Ceiling fan 40W silent Ø132 cm

























## Wind Prop DC



## Wind Clear

Silent 40W Ceiling Fan Ø107 cm, retractable blades.





















### Wind Braid

Ceiling fan 40W silent Ø90cm









Engine color Details

### Wind Rattan

Ceiling fan 40W silent Ø132cm



















#### Functional

Collection

The starting point is the practical value of the products. Its differentiation is based on its characteristics and functions.



### Patio Heater

Infrared patio and garden heater













### Patio Heater 2100W

Infrared halogen heater for terraces and outdoor

# Patio Heater Lamp 2500V

Infrared halogen radiator heater for terraces and outdoors





















### Hanging Heater

1800W Infrared Halogen Heater and Lamp











### Warm Towel 500W

Electric floor or wall towel rail

### Warm Towel Mini 150W

Wall or floor mounted electric towel rack. Choice of accessories: legs or towel rack.





















### Warm Towel Pro 500/1500//

Electric towel rail with heater and Wifi. With or without shelf.







### Warm Towel Crystal 600W

El