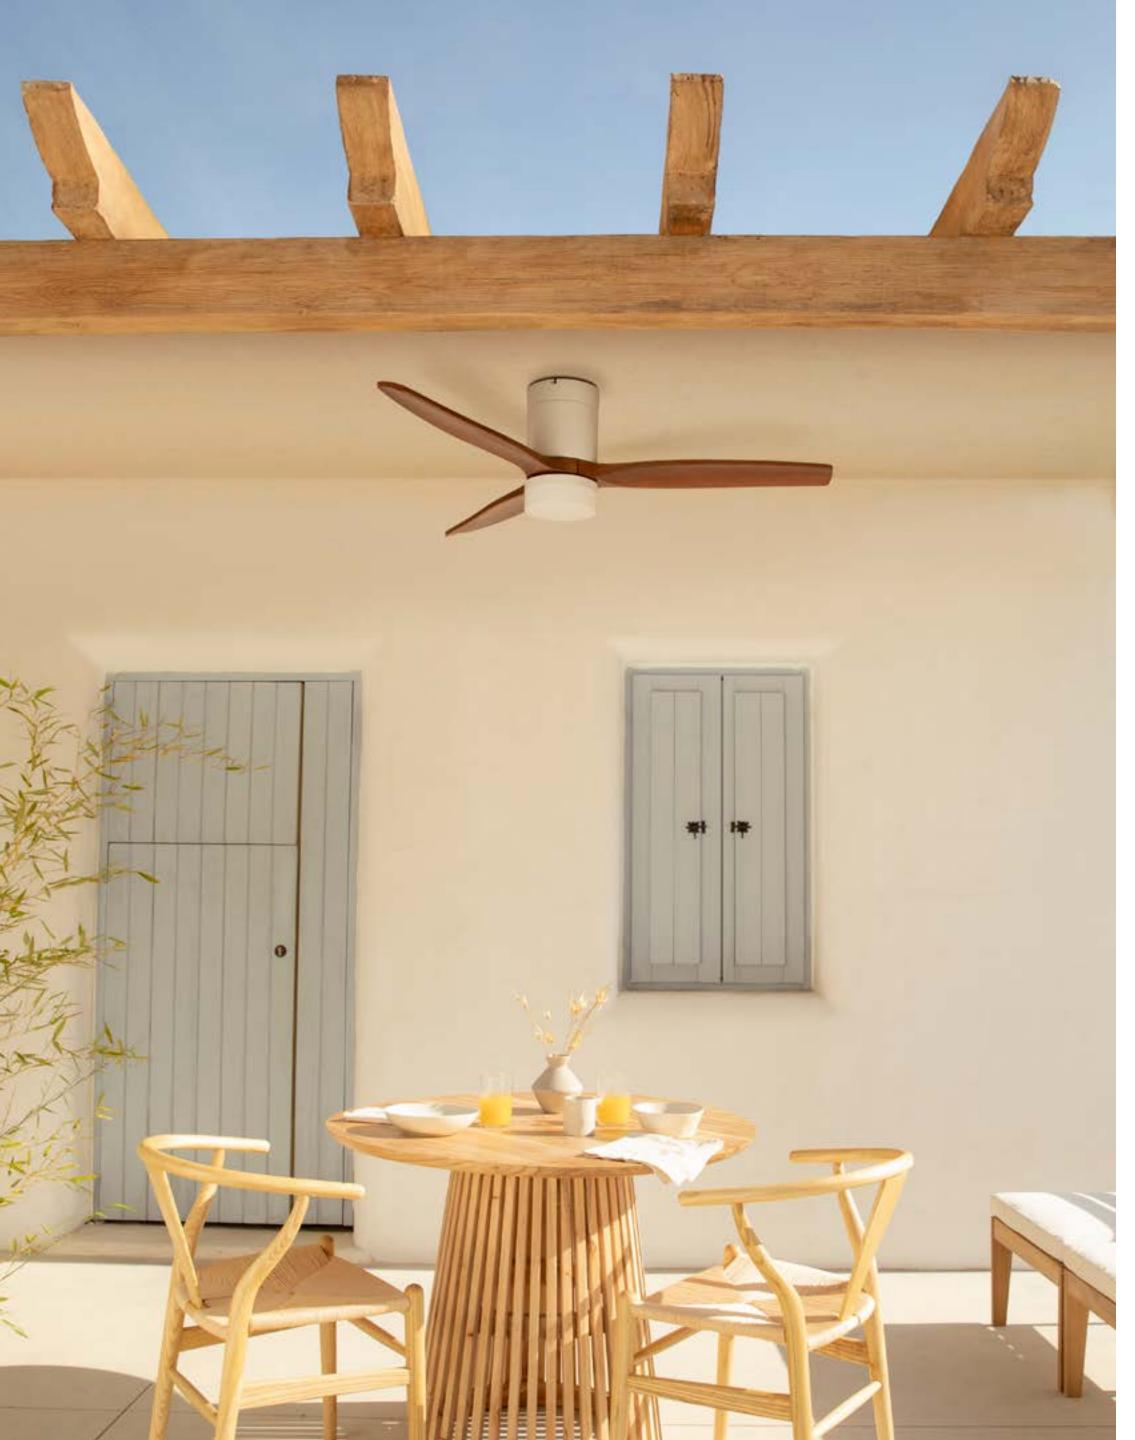

and functional designs for each room.













# Windcalm DC

Silent 40W Ceiling Fan Ø132 cm

Engine color Blade color



### Flowood Stylance Nickel

























### Wind Stylance DC





### Windlight Curve































## Windlight Cup DC











## Wind Large DC

























## Windlight Flat DC







## Upwind Sail

Silent XL Ceiling Fan 90W Ø163 cm

Engine color

Blade color



























### Wind Palm DC









## Windlight Palm DC

























## Windlight Fold DC

Silent 40W Ceiling Fan Ø132 cm

Engine color

Blade color



## Windlight Easy AC

Silent 53W Ceiling Fan Ø86 cm

Engine color

Blade color























## Windlight Easy

Silent 53W Ceiling Fan Ø86 cm



#### Windwood

























### Windcalm Patio DC

Outdoor Silent 40W Ceiling Fan Ø132 cm









## Wind Tube DC

Silent 40W Ceiling Fan Ø132 cm



Blade color



















### Wind Ball DC



## Windlight Round DC.

Silent 40W Ceiling Fan Ø76 cm

Engine color

Blade color

















## Windlight Harmonic DC







## Windlight Helix DC

Silent 40W ceiling fan Ø112 cm

























## Windlight Minimal DC.

Silent ceiling fan 40W Ø132 cm



### Windlight Helm DC

Ceiling fan 40W silent Ø132 cm

























## Wind Prop DC



## Wind Clear

Silent 40W Ceiling Fan Ø107 cm, retractable blades.





















### Wind Braid

Ceiling fan 40W silent Ø90cm









Engine color Details

### Wind Rattan

Ceiling fan 40W silent Ø132cm



















#### Functional

Col