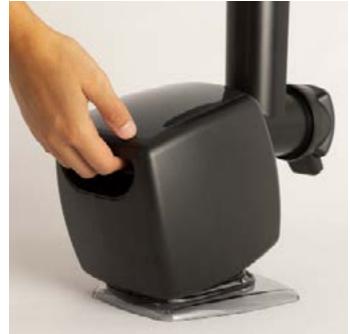

to 1920 SP

Retro Record Player with Bluetooth, USB, SD, MicroSD and MP3



# Speaker Retro

Bluetooth 5.2 speaker and USB player























### Air Tripod Retro

50W Standing fan

# Studio Collection

Contemporary minimalist character: clean lines with simple and functional shapes that reflect modernity.



#### Moi Slim

Blender with portable cup





















# Juicer Easy

40W Electric citrus juicer

## Juicer Slow

200W Slow extraction juicer





















#### Juicer Dual

90W electric double juicer

#### Juicer Slow Mini

Slow extraction blender 150W













## Potts Stylance

Multi-capsule espresso coffee machine





















#### Milk Frother Studio

Milk frother heater

### Vegan Milk Maker

1.5 Liter vegetable milk machine





















#### Helaki

Ice cream machine

## Fryer Air

1,5 L-Oil-free fryer





















#### Downmix

Planetary rotation mixer

## Utensil Set

Silicone and wood kitchen utensil set





















### Pot Studio

Ø24 cm cast aluminium pot with bakelite handle

# Pan Studio

Cast Aluminium Frying Pan with Bakelite Handle Ø (cm): 20, 24, 28



















#### Stone 3 in 1 Studio

Sandwich grill andwaffle machine with interchangeable plates

#### Stone 2 in 1 Compact

Sandwich grill and waffle maker with interchangeable plates





















#### Cotton Candy Maker

Cotton candy machine

### Crepe Maker

Crepe maker





















#### Pizza Maker

Electric stone pizza oven



#### Pizza Maker Pro 16

Gas portable pizza oven













## Popcorn Maker

Electric p