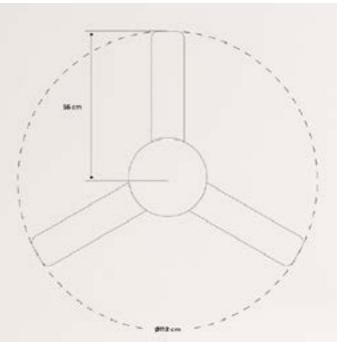

## Windlight Round DC.

Silent 40W Ceiling Fan Ø76 cm

Engine color

Blade color