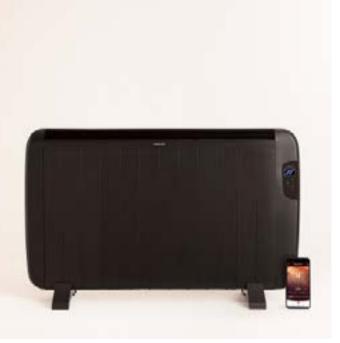

### Warm Towel Pro 500/1500//

Electric towel rail with heater and Wifi. With or without shelf.

### Warm Towel Crystal 600W

Electric glass towel rail with wifi

### Warm Crystal 150W

Glass convection heater with wifi. With or without wheels.

### Warm Crystal 2000W

Glass convection heater with wifi. With or without wheels.

### Warm Crystal 250W

Glass convection heater with wifi. With or without wheels.

### Warm Slim 2000W

Electric convector heater with Wifi