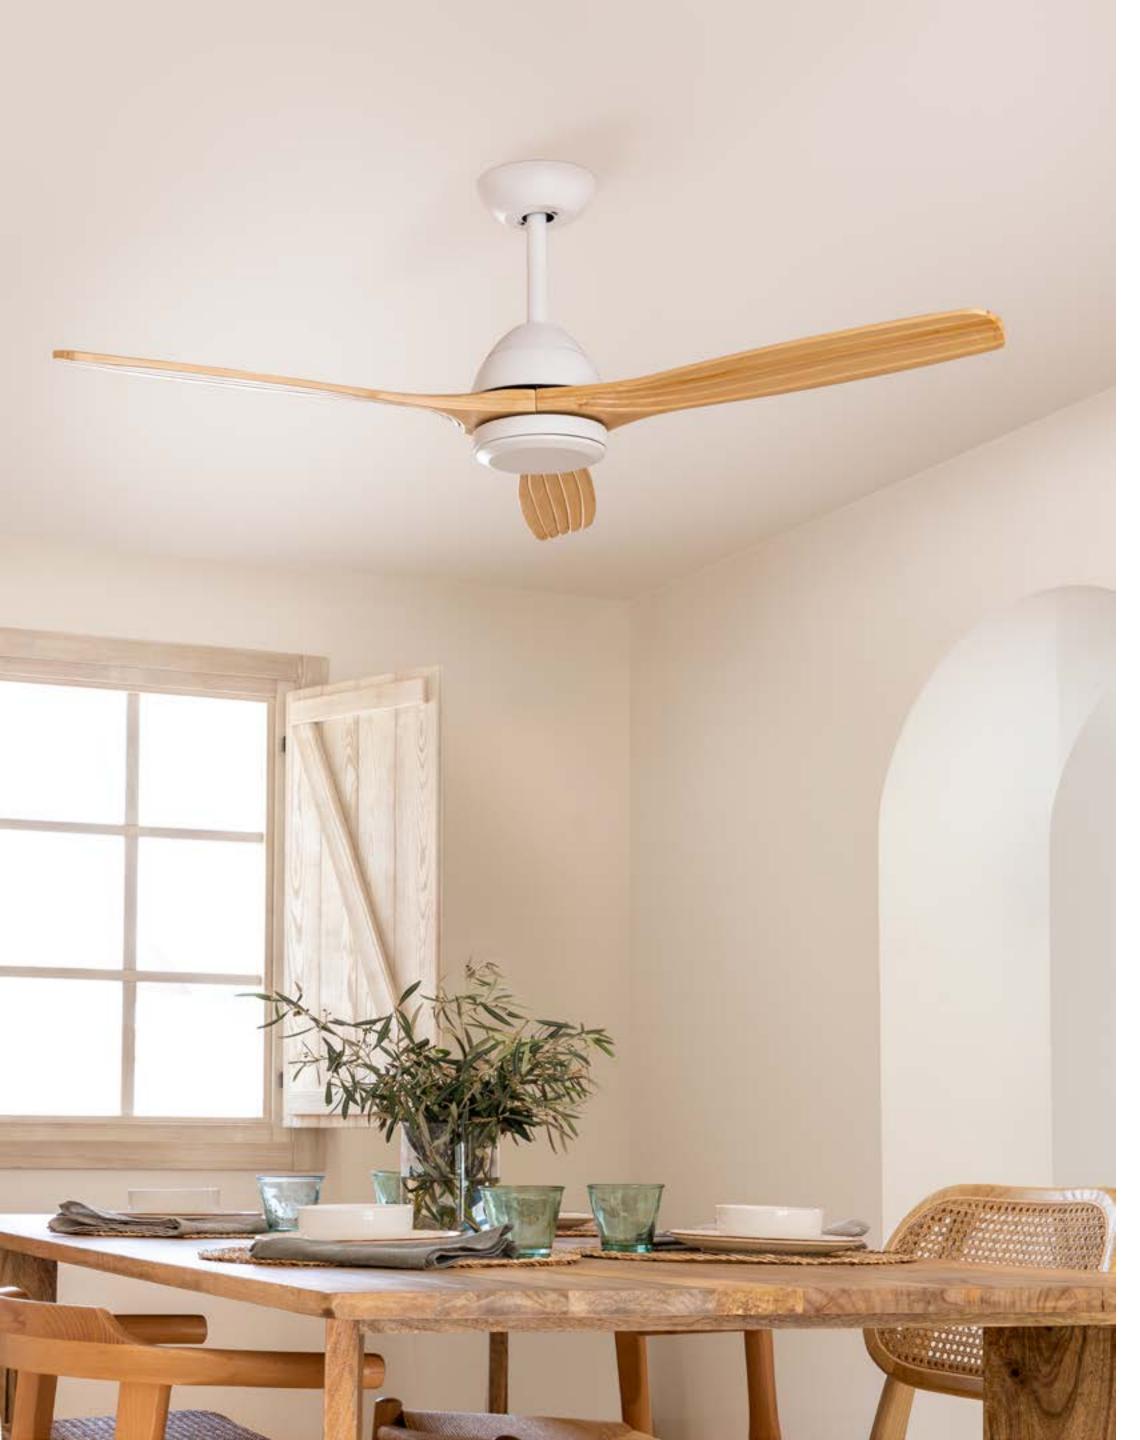

# Celling Collection

Modern and functional designs for each room.

# Windcalm DC

Silent 40W Ceiling Fan Ø132 cm

Engine color Blade color