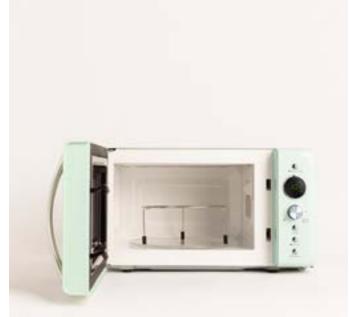

etro M

12-bottle electric wine cellar





















## Winecooler Retro XL

45-bottle electric wine cellar

## Winecooler Retro XXL

76-bottle electric wine cellar























## Kettle Retro M

Electric kettle 1L

Kettle color

Color details

## Kettle Retro L

Electric kettle 1,7L

Kettle color

Color details





















## Toast Retro

Toaster for wide slices

Toast color

Color details

## Toast Retro XL

Long toaster for wide slices

Toast color

Color details





















## Toast Retro Stylance S

Toaster



## Toast Retro Stylance XL

Toaster with two long slots

Toaster color

Color dotaile





















# Thera Retro Matt

Espresso coffee maker

Thera color

THETA COLOT



# Thera Retro Gloss

Express coffee machine























## Retro Gril 900

Combi microwave grill

## Fullmix Retro

1000W Hand blender





















# Record Player with Players to 1920 SP

Retro Record Player with Bluetooth, USB, SD, MicroSD and MP3



# Speaker Retro

Bluetooth 5.2 speaker and USB player























### Air Tripod Retro

50W Standing fan

# Studio Collection

Contemporary minimalist character: clean lines with simple and functional shapes that reflect modernity.



#### Moi Slim

Blender with portable cup





















# Juicer Easy

40W Electric citrus juicer

## Juicer Slow

200W Slow extraction juicer





















#### Juicer Dual

90W electric double juicer

#### Juicer Slow Mini

Slow extraction blender 150W













## Potts Stylance

Multi-capsule espresso coffee machine