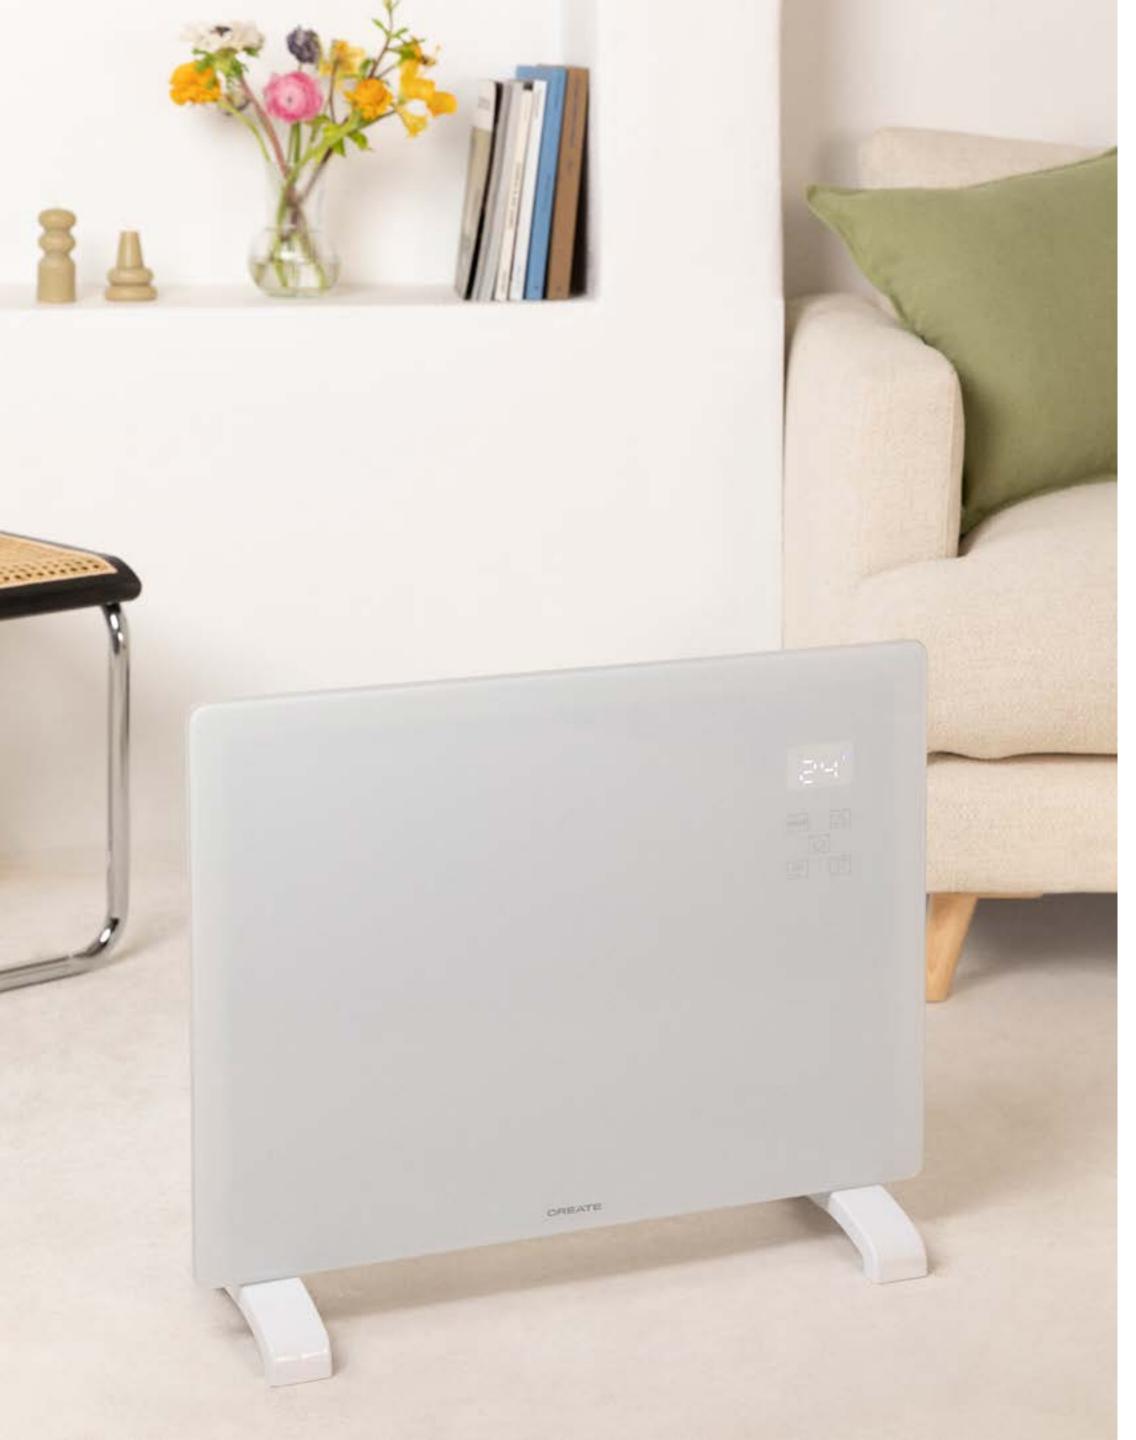

### Warm Crystal 150W

Glass convection heater with wifi. With or without wheels.

### Warm Crystal 2000W

Glass convection heater with wifi. With or without wheels.

### Warm Crystal 250W

Glass convection heater with wifi. With or without wheels.