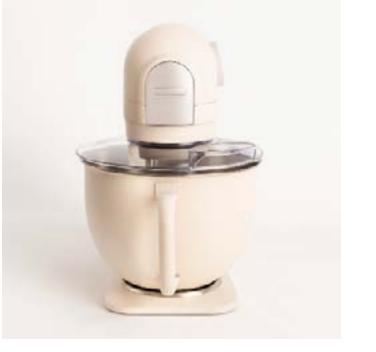

r Retro

Bluetooth 5.2 speaker and USB player























### Air Tripod Retro

50W Standing fan

# Studio Collection

Contemporary minimalist character: clean lines with simple and functional shapes that reflect modernity.



#### Moi Slim

Blender with portable cup





















# Juicer Easy

40W Electric citrus juicer

## Juicer Slow

200W Slow extraction juicer





















#### Juicer Dual

90W electric double juicer

#### Juicer Slow Mini

Slow extraction blender 150W













## Potts Stylance

Multi-capsule espresso coffee machine





















#### Milk Frother Studio

Milk frother heater

### Vegan Milk Maker

1.5 Liter vegetable milk machine





















#### Helaki

Ice cream machine

## Fryer Air

1,5 L-Oil-free fryer





















#### Downmix

Planetary rotation mixer

## Utensil Set

Silicone and wood kitchen utensil set





















### Pot Studio

Ø24 cm cast aluminium pot with bakelite handle

# Pan Studio

Cast Aluminium Frying Pan with Bakelite Handle Ø (cm): 20, 24, 28



















#### Stone 3 in 1 Studio

Sandwich grill andwaffle machine with interchangeable plates

#### Stone 2 in 1 Compact

Sandwich grill and waffle maker with interchangeable plates





















#### Cotton Candy Maker

Cotton candy machine

### Crepe Maker

Crepe maker





















#### Pizza Maker

Electric stone pizza oven



#### Pizza Maker Pro 16

Gas portable pizza oven













## Popcorn Maker

Electric popcorn machine

#### Winecooler S

Wine Cooler of 8 bottles





















# W