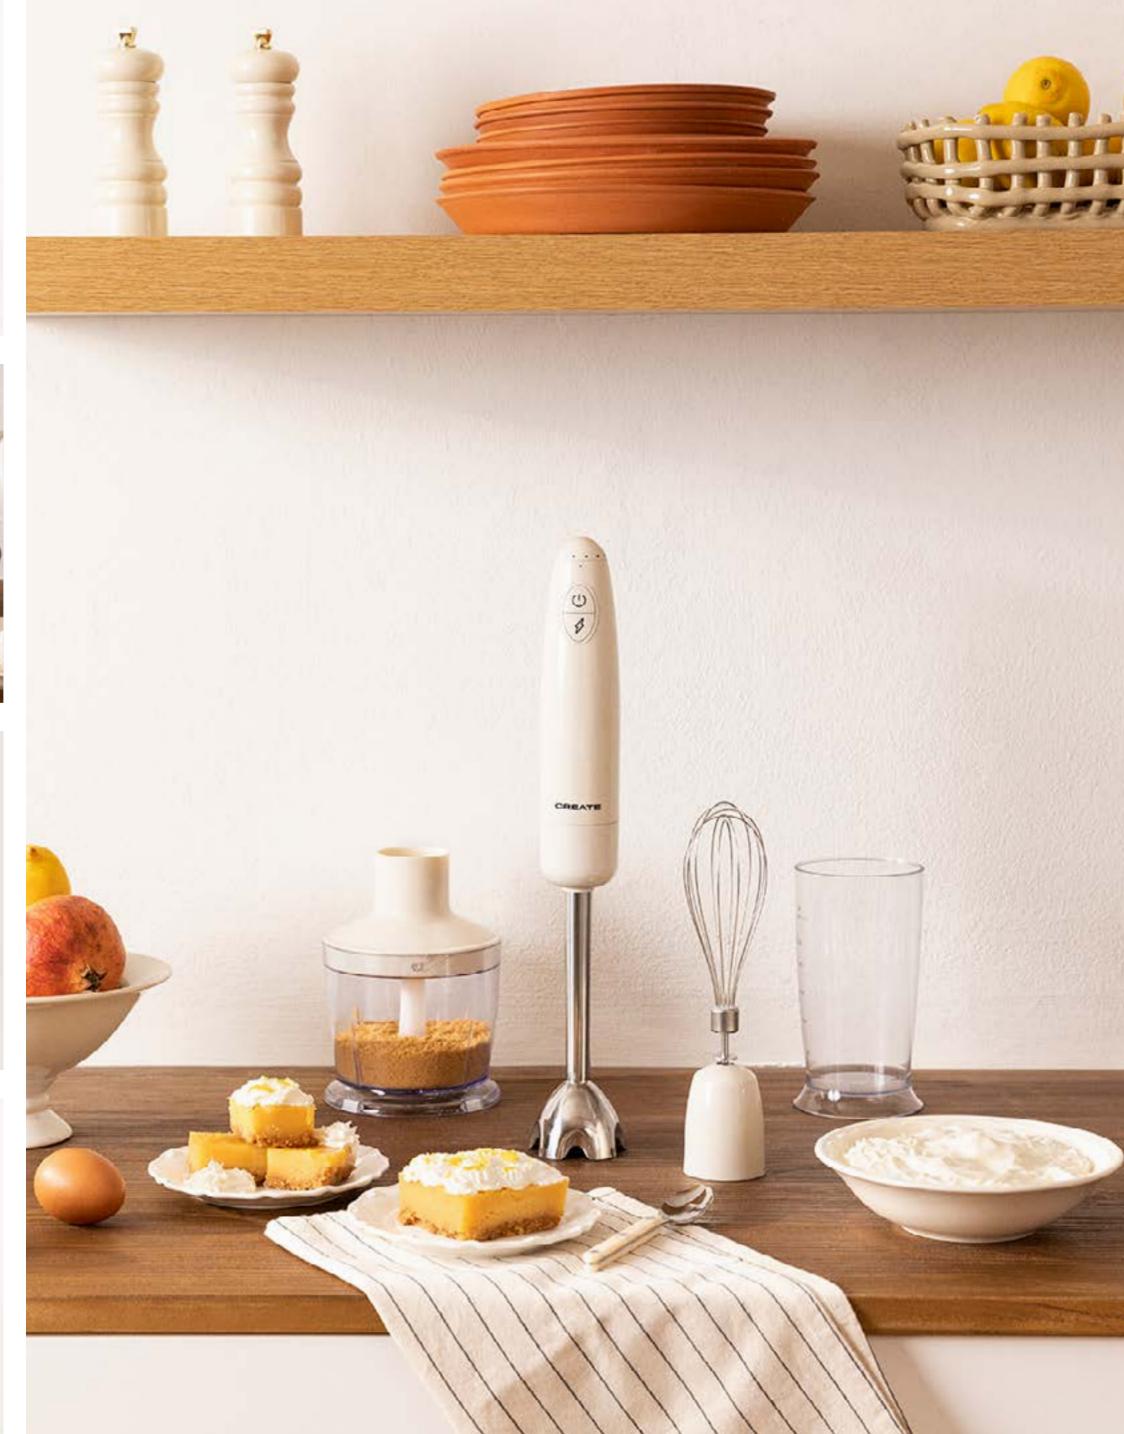

tle electric wine cellar

## Winecooler Retro XXL

76-bottle electric wine cellar























## Kettle Retro M

Electric kettle 1L

Kettle color

Color details

## Kettle Retro L

Electric kettle 1,7L

Kettle color

Color details





















## Toast Retro

Toaster for wide slices

Toast color

Color details

## Toast Retro XL

Long toaster for wide slices

Toast color

Color details





















## Toast Retro Stylance S

Toaster



## Toast Retro Stylance XL

Toaster with two long slots

Toaster color

Color dotaile





















# Thera Retro Matt

Espresso coffee maker

Thera color

THETA COLOT



# Thera Retro Gloss

Express coffee machine























## Retro Gril 900

Combi microwave grill

## Fullmix Retro

1000W Hand blender





















# Record Player with Players to 1920 SP

Retro Record Player with Bluetooth, USB, SD, MicroSD and MP3



# Speaker Retro

Bluetooth 5.2 speaker and USB player























### Air Tripod Retro

50W Standing fan

# Studio Collection

Contemporary minimalist character: clean lines with simple and functional shapes that reflect modernity.



#### Moi Slim

Blender with portable cup





















# Juicer Easy

40W Electric citrus juicer

## Juicer Slow

200W Slow extraction juicer





















#### Juicer Dual

90W electric double juicer

#### Juicer Slow Mini

Slow extraction blender 150W













## Potts Stylance

Multi-capsule espresso coffee machine





















#### Milk Frother Studio

Milk frother heater

### Vegan Milk Maker

1.5 Liter