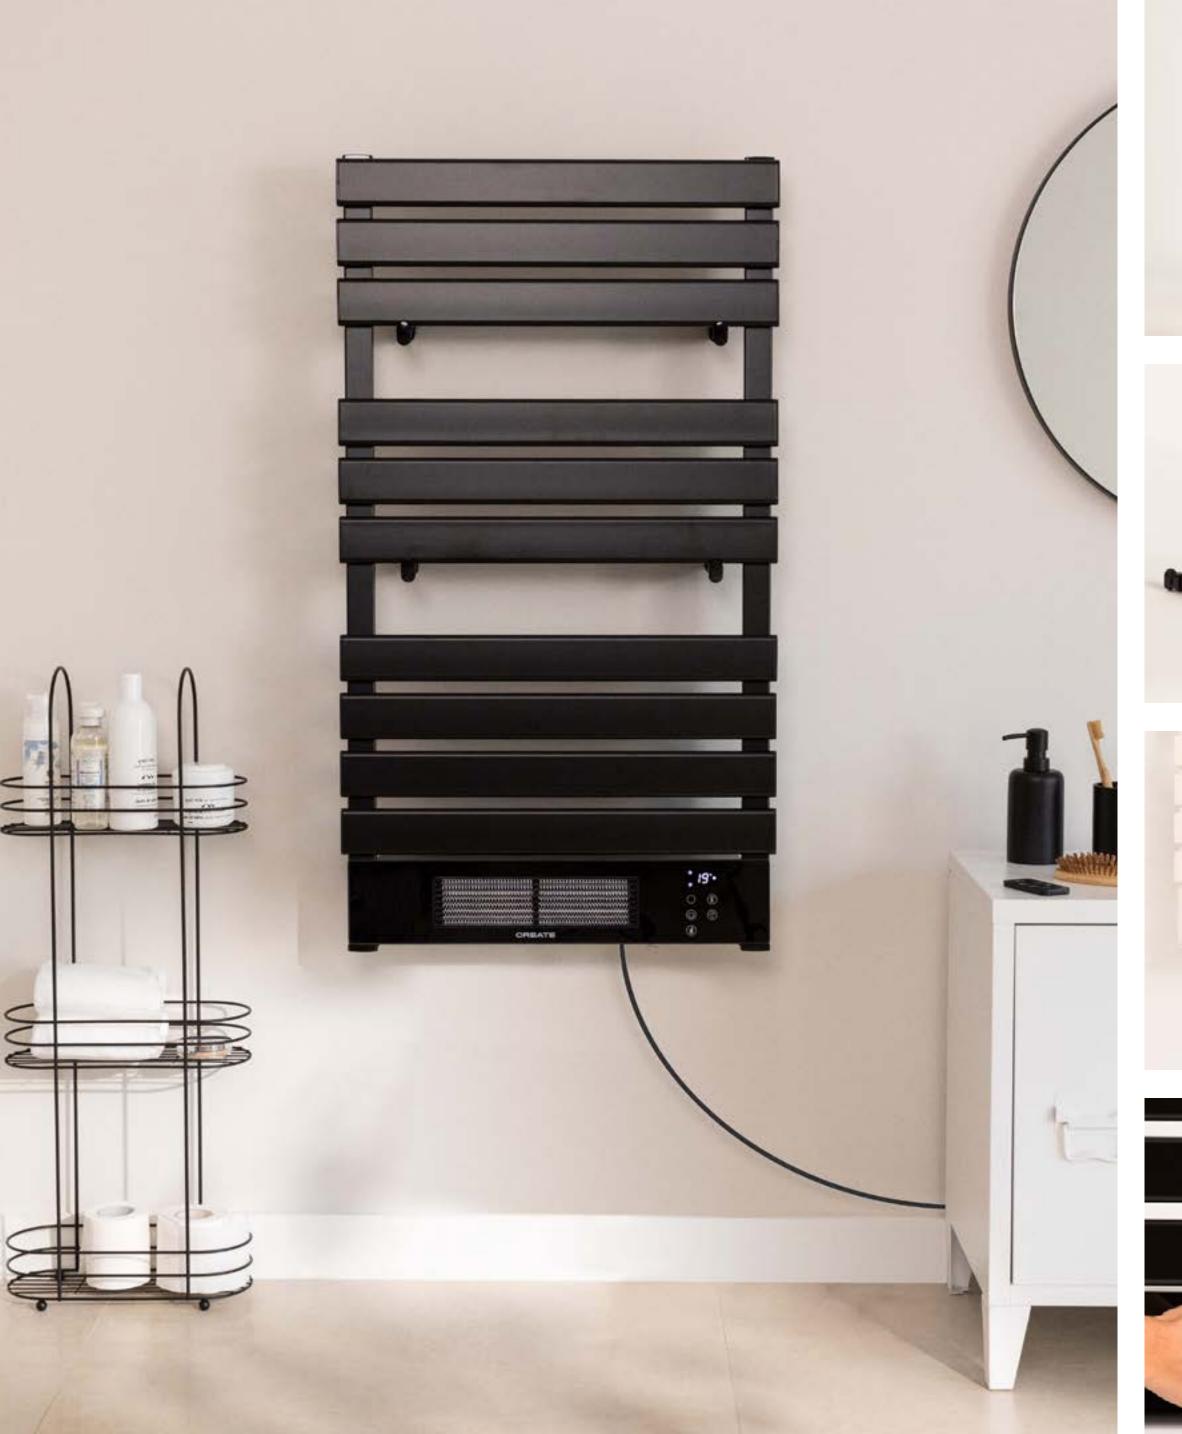

### Warm Towel Pro 500/1500//

Electric towel rail with heater and Wifi. With or without shelf.