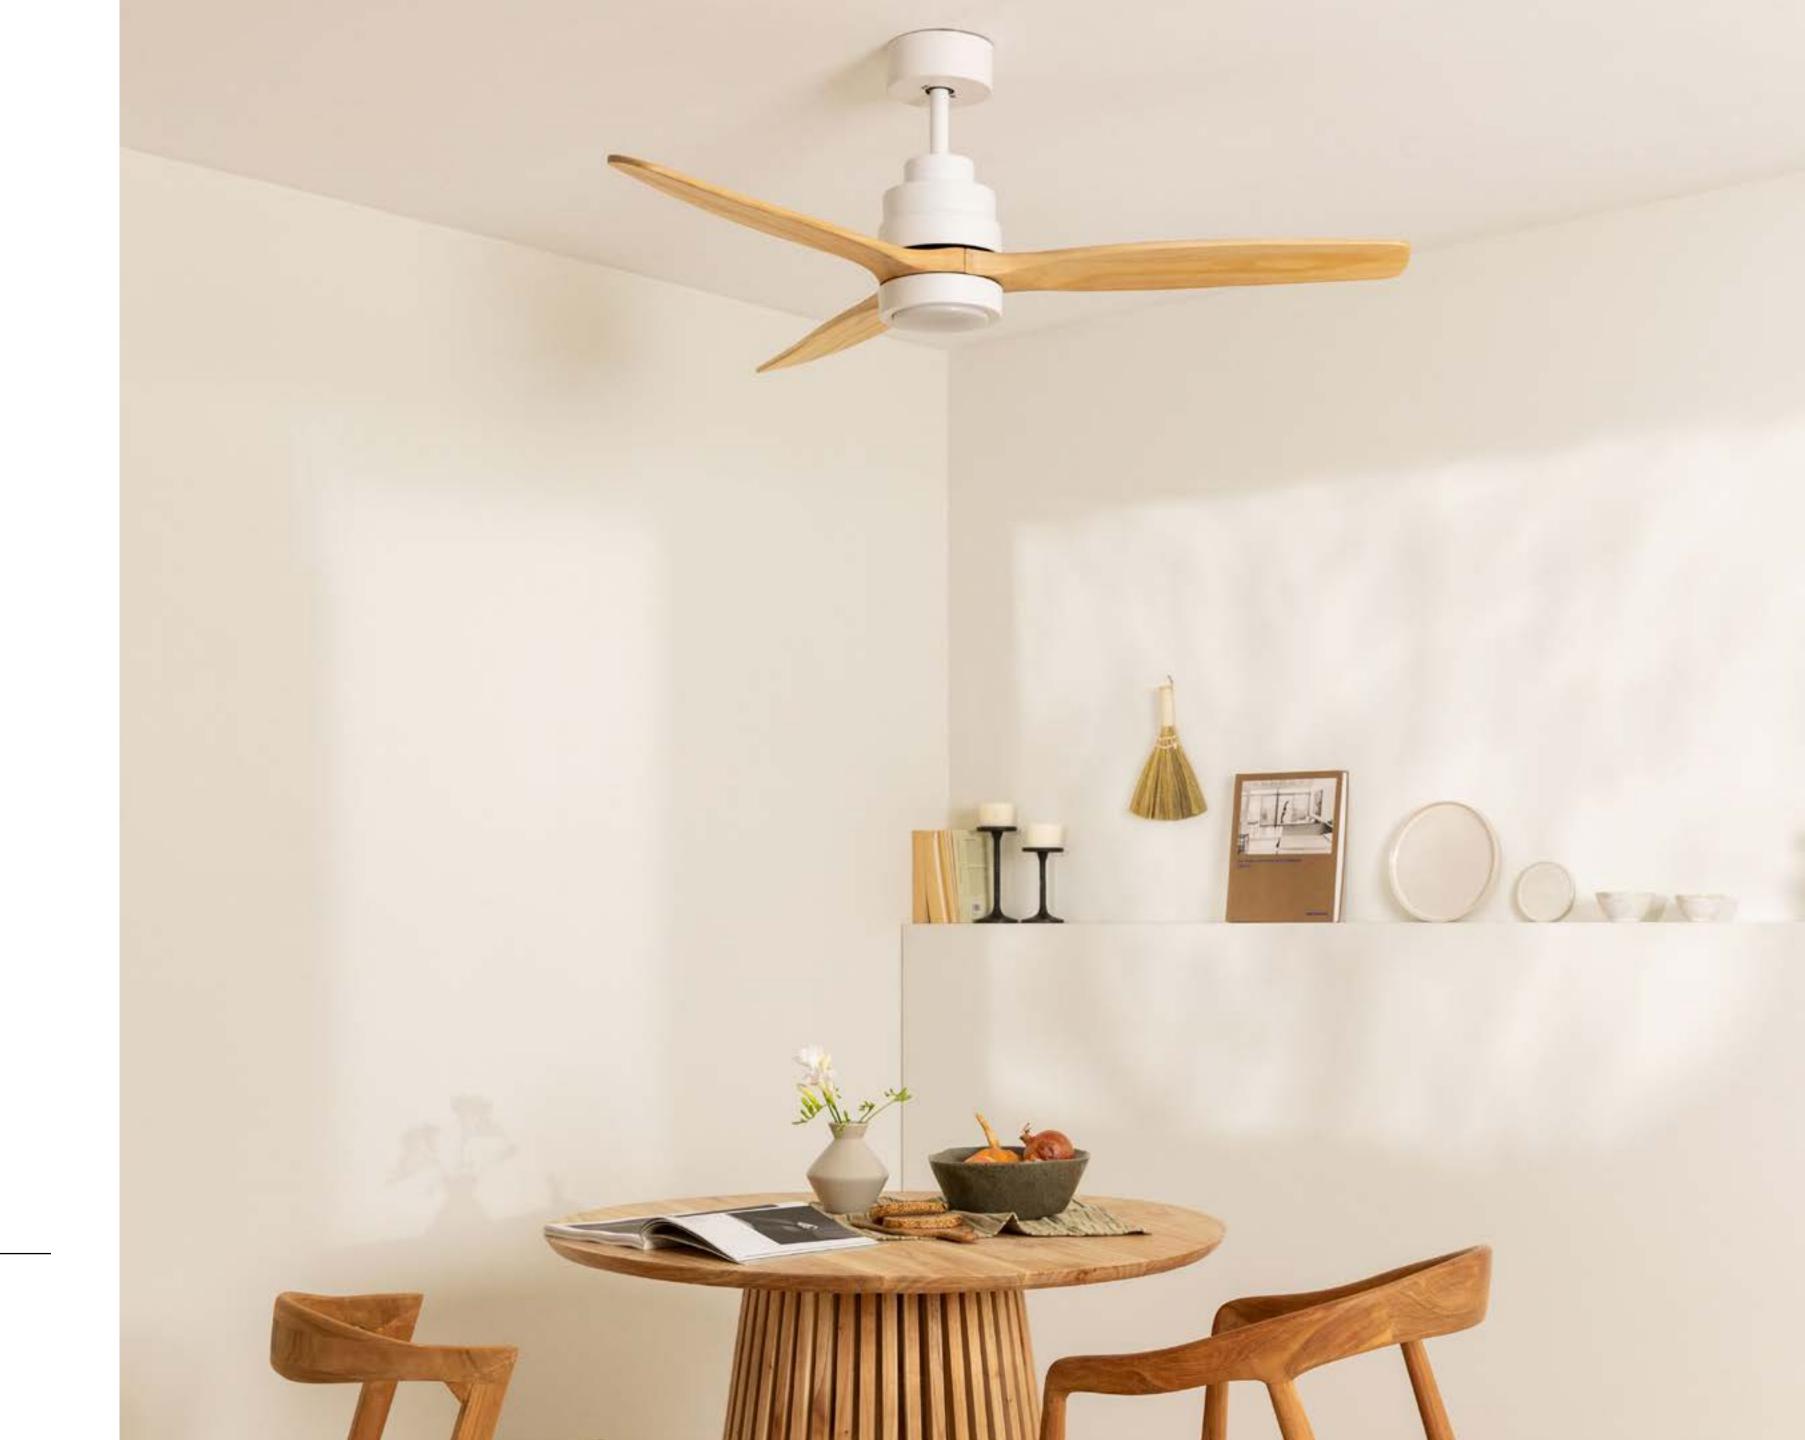

# Celling Collection

Modern and functional designs for each room.

# Windcalm DC

Silent 40W Ceiling Fan Ø132 cm

Engine color Blade color