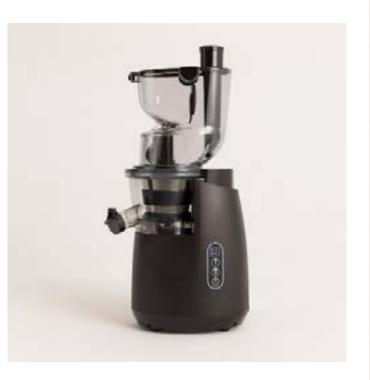

g slots

Toaster color

Color dotaile





















# Thera Retro Matt

Espresso coffee maker

Thera color

THETA COLOT



# Thera Retro Gloss

Express coffee machine























## Retro Gril 900

Combi microwave grill

## Fullmix Retro

1000W Hand blender





















# Record Player with Players to 1920 SP

Retro Record Player with Bluetooth, USB, SD, MicroSD and MP3



# Speaker Retro

Bluetooth 5.2 speaker and USB player























### Air Tripod Retro

50W Standing fan

# Studio Collection

Contemporary minimalist character: clean lines with simple and functional shapes that reflect modernity.



#### Moi Slim

Blender with portable cup





















# Juicer Easy

40W Electric citrus juicer

## Juicer Slow

200W Slow extraction juicer





















#### Juicer Dual

90W electric double juicer

#### Juicer Slow Mini

Slow extraction blender 150W













## Potts Stylance

Multi-capsule espresso coffee machine





















#### Milk Frother Studio

Milk frother heater

### Vegan Milk Maker

1.5 Liter vegetable milk machine





















#### Helaki

Ice cream machine

## Fryer Air

1,5 L-Oil-free fryer





















#### Downmix

Planetary rotation mixer

## Utensil Set

Silicone and wood kitchen utensil set





















### Pot Studio

Ø24 cm cast aluminium pot with bakelite handle

# Pan Studio

Cast Aluminium Frying Pan with Bakelite Handle Ø (cm): 20, 24, 28



















#### Stone 3 in 1 Studio

Sandwich grill andwaffle machine with interchangeable plates

#### Stone 2 in