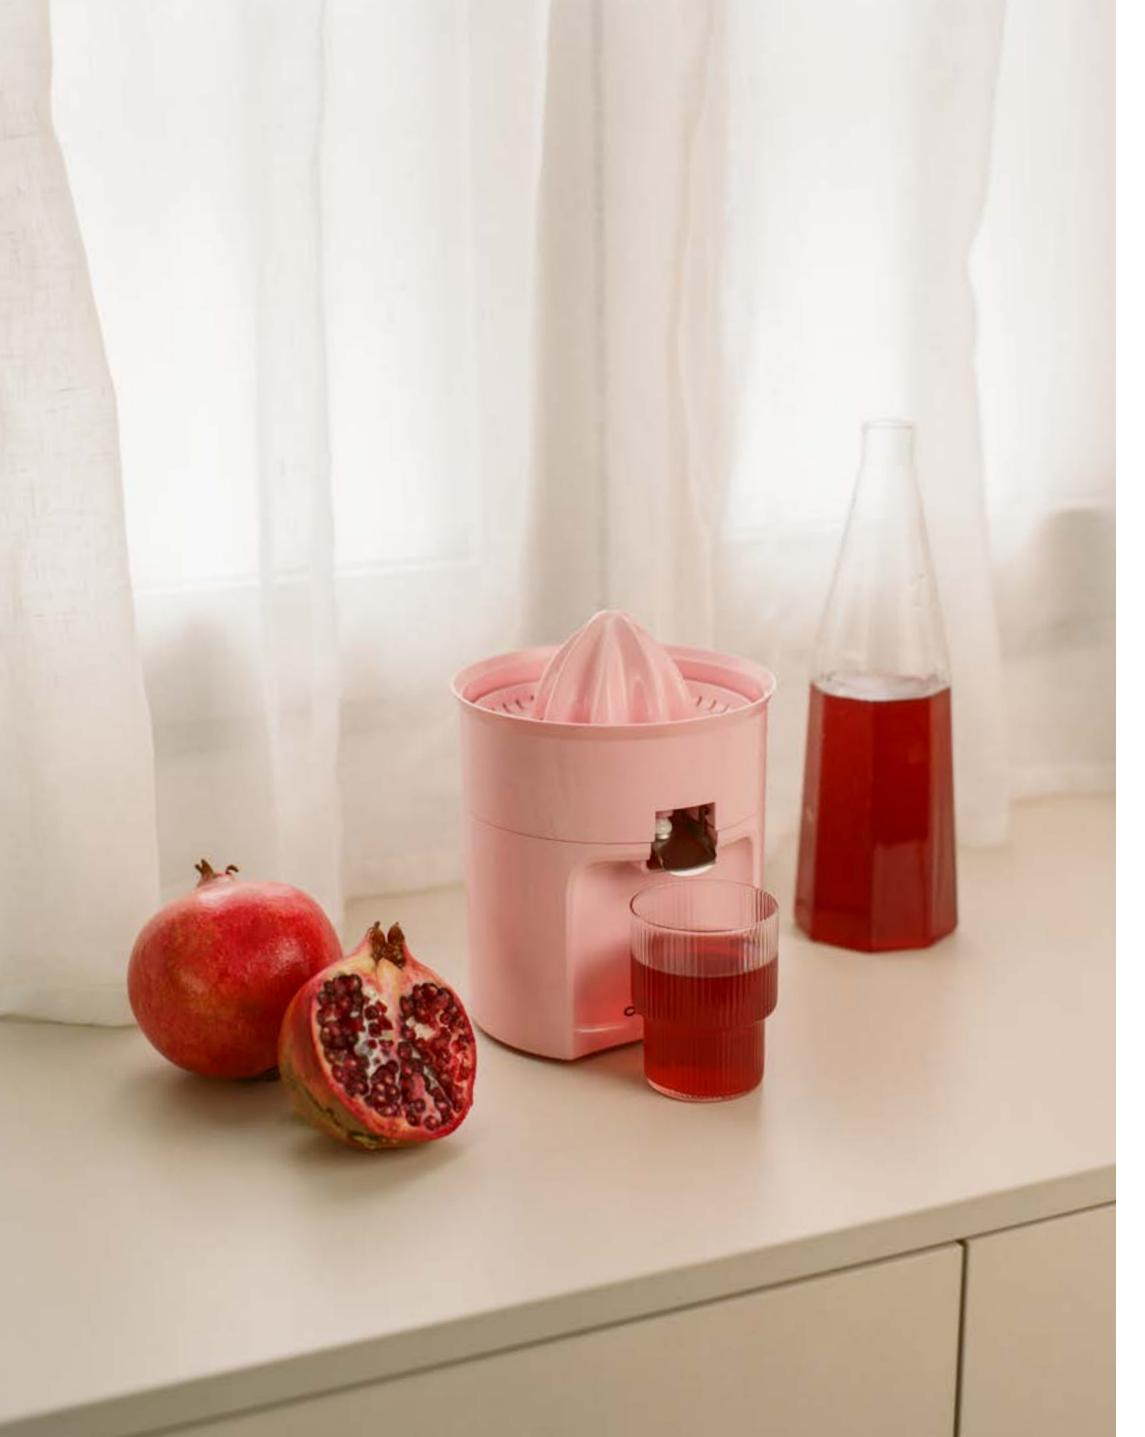

## Toast Retro Stylance S

Toaster



## Toast Retro Stylance XL

Toaster with two long slots

Toaster color

Color dotaile





















# Thera Retro Matt

Espresso coffee maker

Thera color

THETA COLOT



# Thera Retro Gloss

Express coffee machine























## Retro Gril 900

Combi microwave grill

## Fullmix Retro

1000W Hand blender





















# Record Player with Players to 1920 SP

Retro Record Player with Bluetooth, USB, SD, MicroSD and MP3



# Speaker Retro

Bluetooth 5.2 speaker and USB player























### Air Tripod Retro

50W Standing fan

# Studio Collection

Contemporary minimalist character: clean lines with simple and functional shapes that reflect modernity.



#### Moi Slim

Blender with portable cup





















# Juicer Easy

40W Electric citrus juicer

## Juicer Slow

200W Slow extraction juicer





















#### Juicer Dual

90W electric double juicer

#### Juicer Slow Mini

Slow extraction blender 150W













## Potts Stylance

Multi-capsule espresso coffee machine





















#### Milk Frother Studio

Milk frother heater

### Vegan Milk Maker

1.5 Liter vegetable milk machine





















#### Helaki

Ice cream machine

## Fryer Air

1,5 L-Oil-free fryer





















#### Downmix

Planetary rotation mixer

## Utensil Set

Silicone and wood kitchen utensil set





















### Pot Studio

Ø24 cm cast aluminium pot with bakelite handle

# Pan Studio

Cast Aluminium Frying Pan with Bakelite Handle Ø (cm): 20, 24, 28



















####