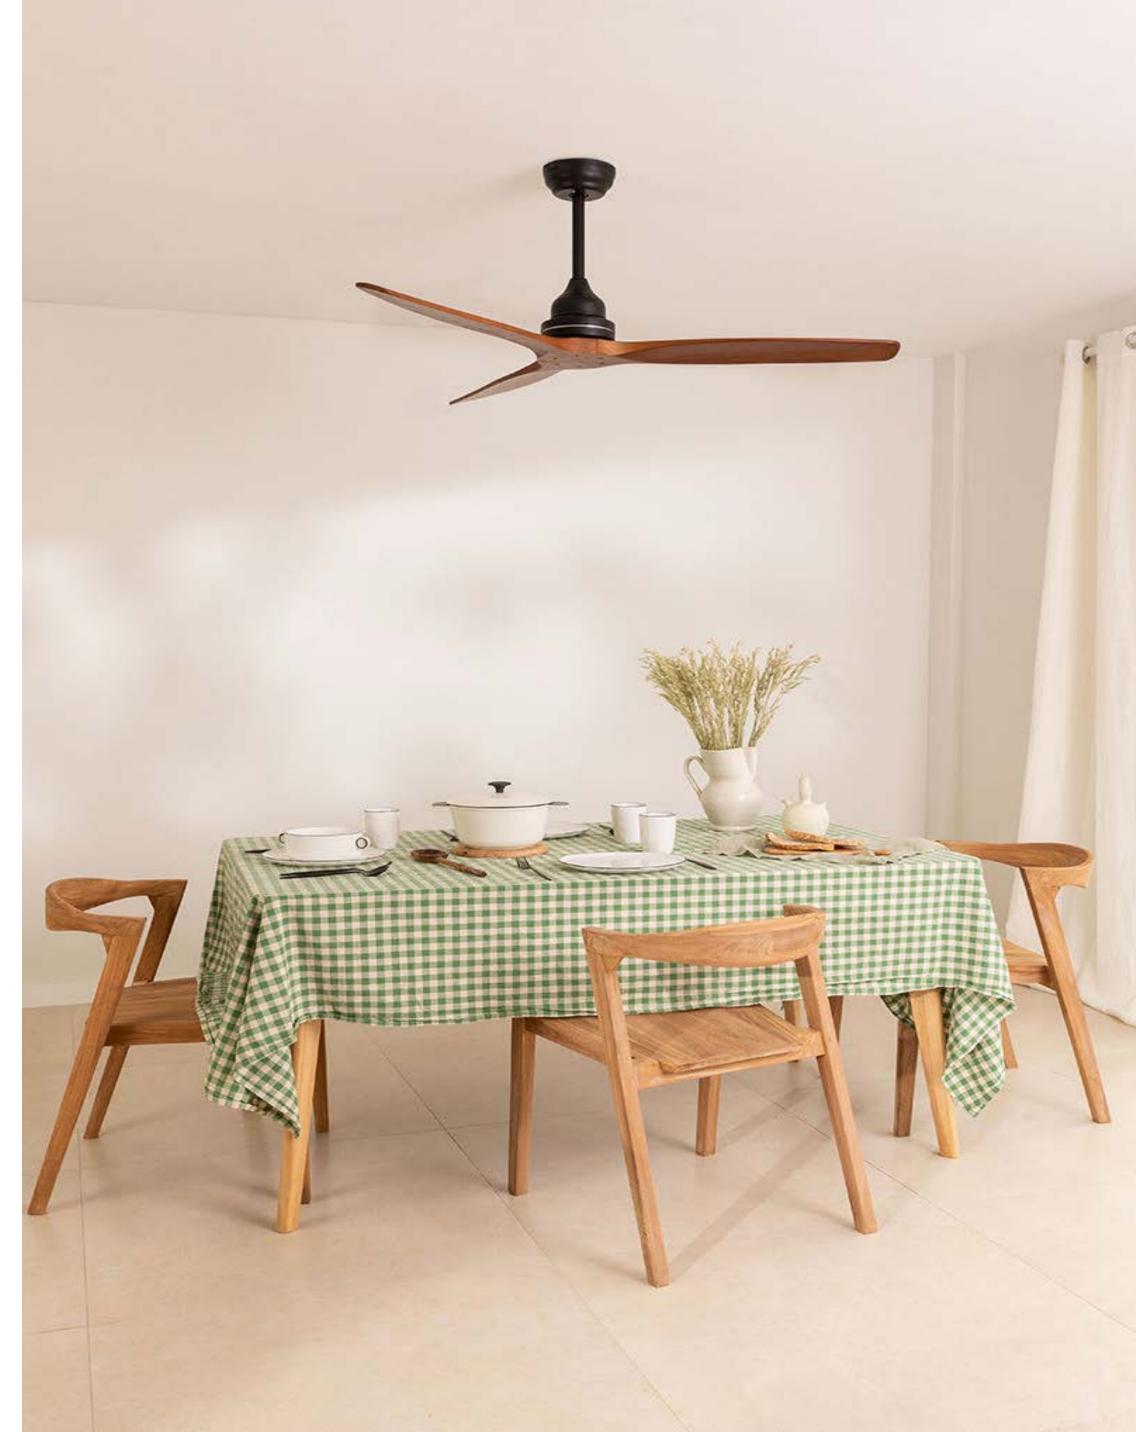

# Celling Collection

Modern and functional designs for each room.

# Windcalm DC

Silent 40W Ceiling Fan Ø132 cm

Engine color Blade color