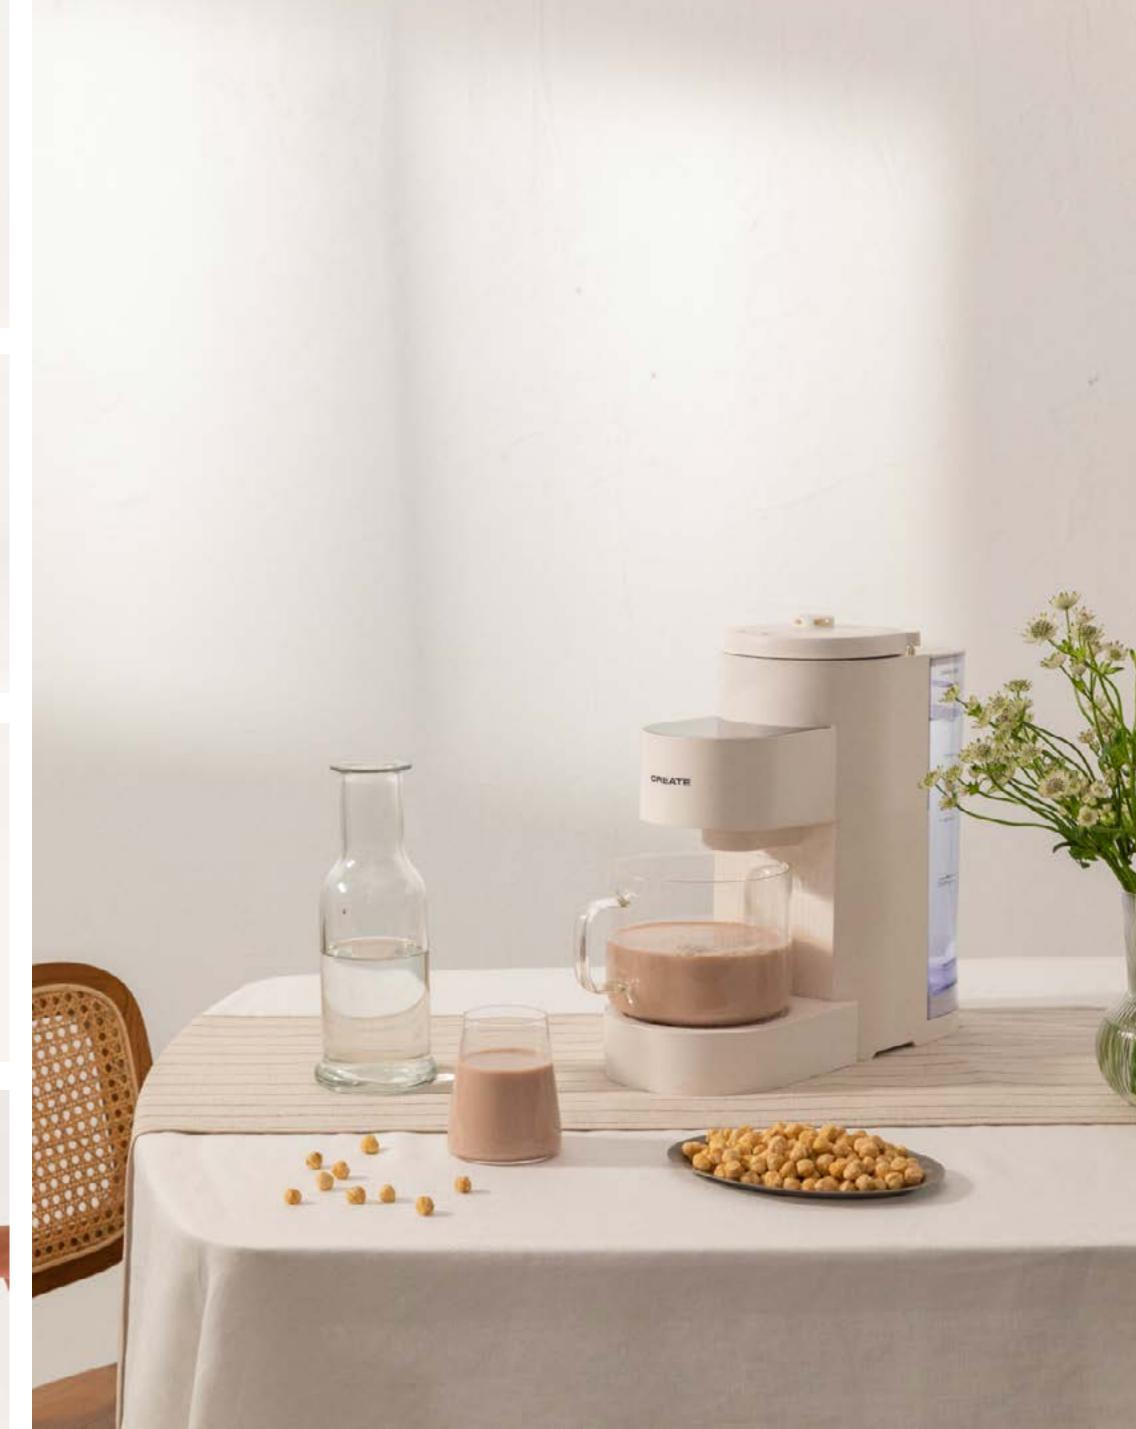

Players to 1920 SP

Retro Record Player with Bluetooth, USB, SD, MicroSD and MP3



# Speaker Retro

Bluetooth 5.2 speaker and USB player























### Air Tripod Retro

50W Standing fan

# Studio Collection

Contemporary minimalist character: clean lines with simple and functional shapes that reflect modernity.



#### Moi Slim

Blender with portable cup





















# Juicer Easy

40W Electric citrus juicer

## Juicer Slow

200W Slow extraction juicer





















#### Juicer Dual

90W electric double juicer

#### Juicer Slow Mini

Slow extraction blender 150W













## Potts Stylance

Multi-capsule espresso coffee machine





















#### Milk Frother Studio

Milk frother heater

### Vegan Milk Maker

1.5 Liter vegetable milk machine





















#### Helaki

Ice cream machine

## Fryer Air

1,5 L-Oil-free fryer





















#### Downmix

Planetary rotation mixer

## Utensil Set

Silicone and wood kitchen utensil set





















### Pot Studio

Ø24 cm cast aluminium pot with bakelite handle

# Pan Studio

Cast Aluminium Frying Pan with Bakelite Handle Ø (cm): 20, 24, 28



















#### Stone 3 in 1 Studio

Sandwich grill andwaffle machine with interchangeable plates

#### Stone 2 in 1 Compact

Sandwich grill and waffle maker with interchangeable plates





















#### Cotton Candy Maker

Cotton candy machine

### Crepe Maker

Crepe maker





















#### Pizza Maker

Electric stone pizza oven



#### Pizza Maker Pro 16

Gas portable pizza oven













## Popcorn Maker

El