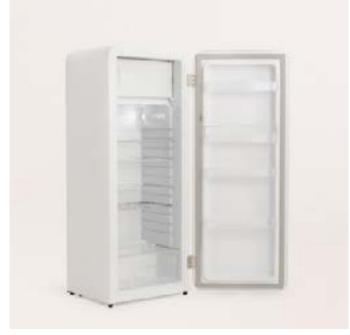

Glam glow Fitvia Sephora Heura El ganso HAAN Kielh's Kronos Homes



### Collections

Click on the collection you want to see to go there directly.

| Premium    | 12 |
|------------|----|
| Retro      | 15 |
| Studio     | 39 |
| Ceiling    | 71 |
| Functional | 99 |

## Premium

Collection

It's characterised by being the most elevated proposal in the catalogue, and this added value comes from its materials and its elegant and timeless design.













## Hattori Swan Studio

Electric Kettle 0,5L

## Hattori Studio

Electric Kettle 0,5L









#### Retro Collection

A revamping of the aesthetics and concepts of the 50s fused with the current design.















## Retro Fridge 48L

#### Fridge



Handle color

## Retro Fridge 107 L

#### Fridge



Handle color





















## Retro Fridge 281 L

Fridge



## Fridge Stylance 244L

Combi refrigerator

Fridge color Handle color

















## Fridge Stylance Top 246 L

Combi refrigerator

Handle color

Fridge color

## Winecooler Retro M

12-bottle electric wine cellar





















## Winecooler Retro XL

45-bottle electric wine cellar

## Winecooler Retro XXL

76-bottle electric wine cellar























## Kettle Retro M

Electric kettle 1L

Kettle color

Color details

## Kettle Retro L

Electric kettle 1,7L

Kettle color

Color details





















## Toast Retro

Toaster for wide slices

Toast color

Color details

## Toast Retro XL

Long toaster for wide slices

Toast color

Color details





















## Toast Retro Stylance S

Toaster



## Toast Retro Stylance X