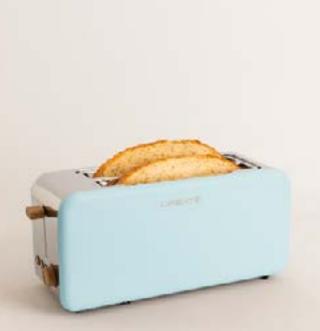

andle color

## Retro Fridge 107 L

#### Fridge



Handle color





















## Retro Fridge 281 L

Fridge



## Fridge Stylance 244L

Combi refrigerator

Fridge color Handle color

















## Fridge Stylance Top 246 L

Combi refrigerator

Handle color

Fridge color

## Winecooler Retro M

12-bottle electric wine cellar





















## Winecooler Retro XL

45-bottle electric wine cellar

## Winecooler Retro XXL

76-bottle electric wine cellar























## Kettle Retro M

Electric kettle 1L

Kettle color

Color details

## Kettle Retro L

Electric kettle 1,7L

Kettle color

Color details





















## Toast Retro

Toaster for wide slices

Toast color

Color details

## Toast Retro XL

Long toaster for wide slices

Toast color

Color details





















## Toast Retro Stylance S

Toaster



## Toast Retro Stylance XL

Toaster with two long slots

Toaster color

Color dotaile





















# Thera Retro Matt

Espresso coffee maker

Thera color

THETA COLOT



# Thera Retro Gloss

Express coffee machine























## Retro Gril 900

Combi microwave grill

## Fullmix Retro

1000W Hand blender





















# Record Player with Players to 1920 SP

Retro Record Player with Bluetooth, USB, SD, MicroSD and MP3



# Speaker Retro

Bluetooth 5.2 speaker and USB player























### Air Tripod Retro

50W Standing fan

# Studio Collection

Contemporary minimalist character: clean lines with simple and functional shapes that reflect modernity.



#### Moi Slim

Blender with portable cup