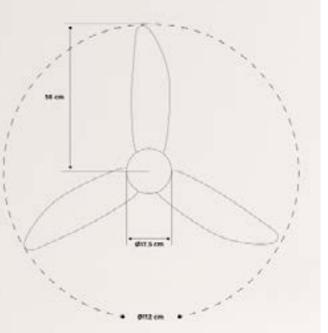

nt XL Ceiling Fan 90W Ø163 cm

Engine color

Blade color



























### Wind Palm DC









## Windlight Palm DC

























## Windlight Fold DC

Silent 40W Ceiling Fan Ø132 cm

Engine color

Blade color



## Windlight Easy AC

Silent 53W Ceiling Fan Ø86 cm

Engine color

Blade color























## Windlight Easy

Silent 53W Ceiling Fan Ø86 cm



#### Windwood

























### Windcalm Patio DC

Outdoor Silent 40W Ceiling Fan Ø132 cm









## Wind Tube DC

Silent 40W Ceiling Fan Ø132 cm



Blade color



















### Wind Ball DC



## Windlight Round DC.

Silent 40W Ceiling Fan Ø76 cm

Engine color

Blade color

















## Windlight Harmonic DC







## Windlight Helix DC

Silent 40W ceiling fan Ø112 cm

























## Windlight Minimal DC.

Silent ceiling fan 40W Ø132 cm



### Windlight Helm DC

Ceiling fan 40W silent Ø132 cm

























## Wind Prop DC



## Wind Clear

Silent 40W Ceiling Fan Ø107 cm, retractable blades.





















### Wind Braid

Ceiling fan 40W silent Ø90cm









Engine color Details

### Wind Rattan

Ceiling fan 40W silent Ø132cm



















#### Functional

Collection

The starting point is the practical value of the products. Its differentiation is based on its characteristics and functions.



### Patio Heater

Infrared patio and garden heater













### Patio Heater 2100W

Infrared halogen heater for terraces and outdoor

# Patio Heater Lamp 2500V

Infrared halogen radiator heater for terraces and outdoors