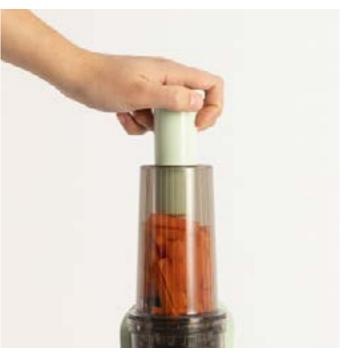

A COLOT



# Thera Retro Gloss

Express coffee machine























## Retro Gril 900

Combi microwave grill

## Fullmix Retro

1000W Hand blender





















# Record Player with Players to 1920 SP

Retro Record Player with Bluetooth, USB, SD, MicroSD and MP3



# Speaker Retro

Bluetooth 5.2 speaker and USB player























### Air Tripod Retro

50W Standing fan

# Studio Collection

Contemporary minimalist character: clean lines with simple and functional shapes that reflect modernity.



#### Moi Slim

Blender with portable cup





















# Juicer Easy

40W Electric citrus juicer

## Juicer Slow

200W Slow extraction juicer





















#### Juicer Dual

90W electric double juicer

#### Juicer Slow Mini

Slow extraction blender 150W













## Potts Stylance

Multi-capsule espresso coffee machine





















#### Milk Frother Studio

Milk frother heater

### Vegan Milk Maker

1.5 Liter vegetable milk machine





















#### Helaki

Ice cream machine

## Fryer Air

1,5 L-Oil-free fryer





















#### Downmix

Planetary rotation mixer

## Utensil Set

Silicone and wood kitchen utensil set





















### Pot Studio

Ø24 cm cast aluminium pot with bakelite handle

# Pan Studio

Cast Aluminium Frying Pan with Bakelite Handle Ø (cm): 20, 24, 28



















#### Stone 3 in 1 Studio

Sandwich grill andwaffle machine with interchangeable plates

#### Stone 2 in 1 Compact

Sandwich grill and waffle maker with interchangeable plates





















#### Cotton Candy Maker

Co