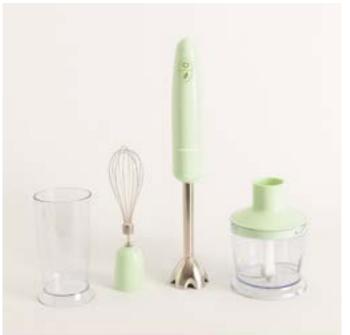

ottle electric wine cellar

## Winecooler Retro XXL

76-bottle electric wine cellar























## Kettle Retro M

Electric kettle 1L

Kettle color

Color details

## Kettle Retro L

Electric kettle 1,7L

Kettle color

Color details





















## Toast Retro

Toaster for wide slices

Toast color

Color details

## Toast Retro XL

Long toaster for wide slices

Toast color

Color details





















## Toast Retro Stylance S

Toaster



## Toast Retro Stylance XL

Toaster with two long slots

Toaster color

Color dotaile





















# Thera Retro Matt

Espresso coffee maker

Thera color

THETA COLOT



# Thera Retro Gloss

Express coffee machine























## Retro Gril 900

Combi microwave grill

## Fullmix Retro

1000W Hand blender





















# Record Player with Players to 1920 SP

Retro Record Player with Bluetooth, USB, SD, MicroSD and MP3



# Speaker Retro

Bluetooth 5.2 speaker and USB player























### Air Tripod Retro

50W Standing fan

# Studio Collection

Contemporary minimalist character: clean lines with simple and functional shapes that reflect modernity.



#### Moi Slim

Blender with portable cup





















# Juicer Easy

40W Electric citrus juicer

## Juicer Slow

200W Slow extraction juicer





















#### Juicer Dual

90W electric double juicer

#### Juicer Slow Mini

Slow extraction blender 150W













## Potts Stylance

Multi-capsule espresso coffee machine





















#### Milk Frother Studio

Milk frother heater

### Vegan Milk Maker

1.5 Lit