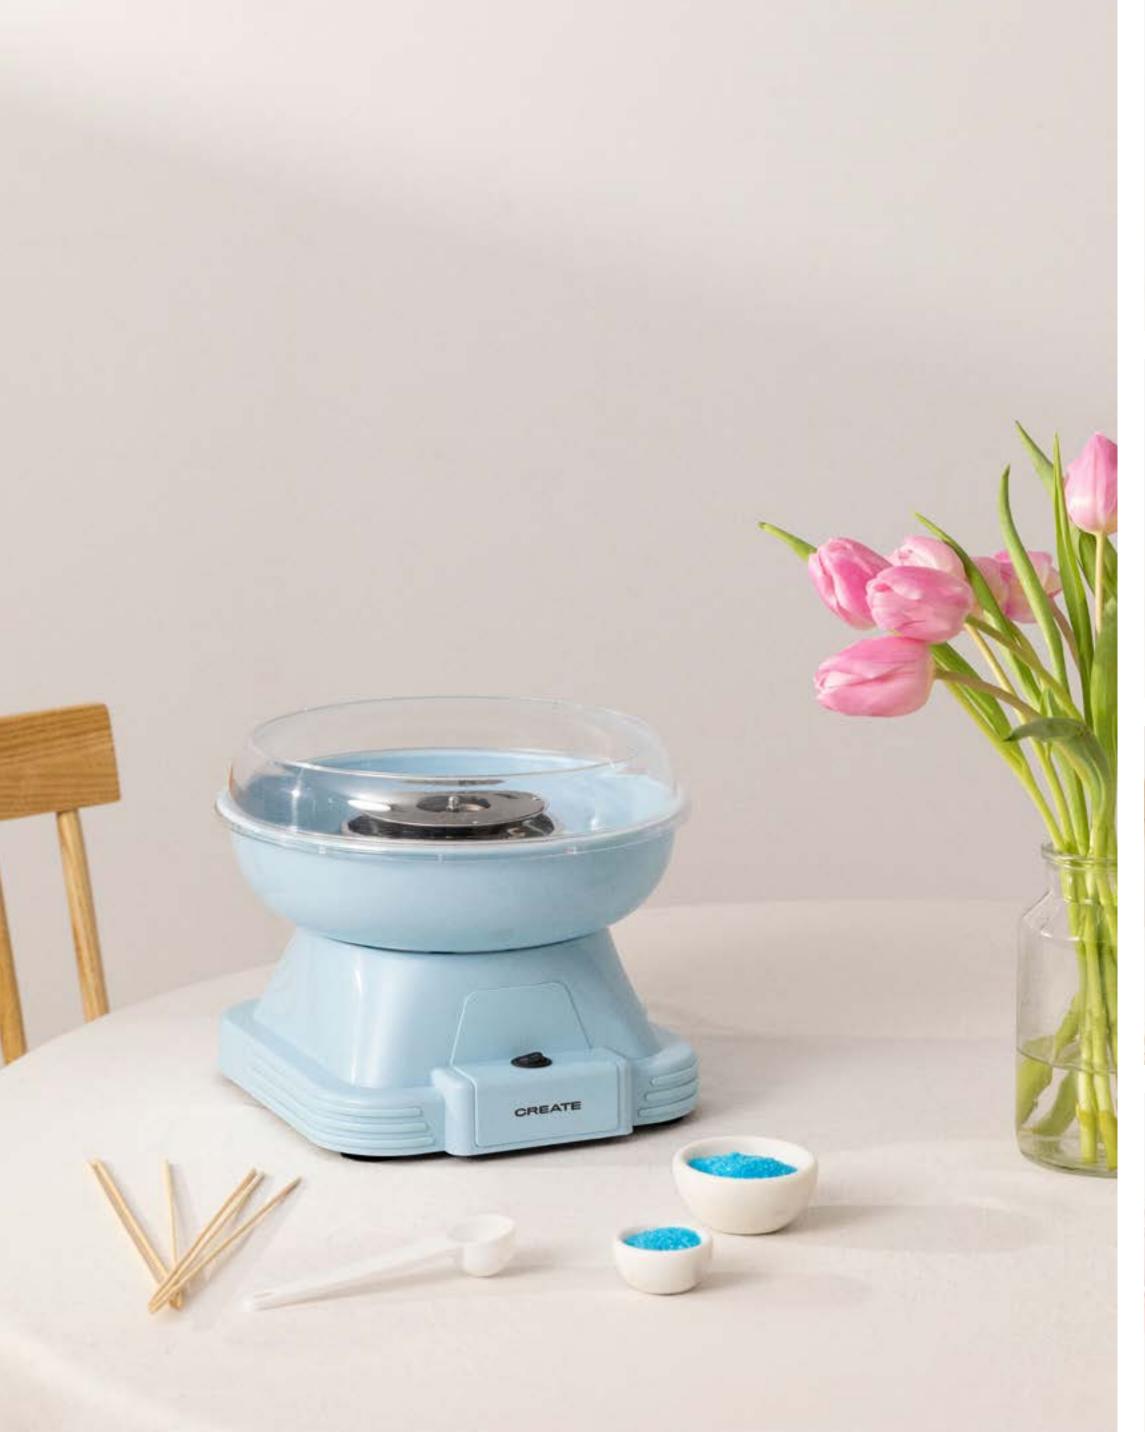

ini

Slow extraction blender 150W













## Potts Stylance

Multi-capsule espresso coffee machine





















#### Milk Frother Studio

Milk frother heater

### Vegan Milk Maker

1.5 Liter vegetable milk machine





















#### Helaki

Ice cream machine

## Fryer Air

1,5 L-Oil-free fryer





















#### Downmix

Planetary rotation mixer

## Utensil Set

Silicone and wood kitchen utensil set





















### Pot Studio

Ø24 cm cast aluminium pot with bakelite handle

# Pan Studio

Cast Aluminium Frying Pan with Bakelite Handle Ø (cm): 20, 24, 28



















#### Stone 3 in 1 Studio

Sandwich grill andwaffle machine with interchangeable plates

#### Stone 2 in 1 Compact

Sandwich grill and waffle maker with interchangeable plates





















#### Cotton Candy Maker

Cotton candy machine

### Crepe Maker

Crepe maker





















#### Pizza Maker

Electric stone pizza oven



#### Pizza Maker Pro 16

Gas portable pizza oven













## Popcorn Maker

Electric popcorn machine

#### Winecooler S

Wine Cooler of 8 bottles





















# Winecooler Wood S

Wine Cooler of 8 bottles



#### Winecooler L15

Wine Cooler for 12 or 15 Bottles with metal shelves





















# Winecooler Wood L15

Electric Wine Cooler for 12 or 15 Bottles with wooden shelves



# Winecooler XL

Wine cooler for 46 bottles





















# Winecooler XXL

Wine cooler for 70 bottles



### Pro Pirax

Induction cooker





















#### Vitro Handy Pro

Portable induction hob



# Celling Collection

Modern a