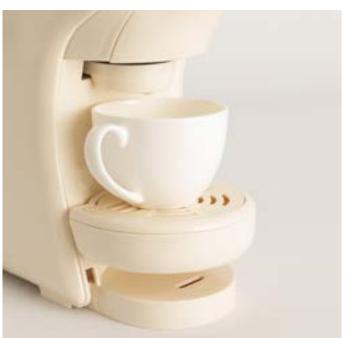

## Retro Gril 900

Combi microwave grill

## Fullmix Retro

1000W Hand blender





















# Record Player with Players to 1920 SP

Retro Record Player with Bluetooth, USB, SD, MicroSD and MP3



# Speaker Retro

Bluetooth 5.2 speaker and USB player























### Air Tripod Retro

50W Standing fan

# Studio Collection

Contemporary minimalist character: clean lines with simple and functional shapes that reflect modernity.



#### Moi Slim

Blender with portable cup





















# Juicer Easy

40W Electric citrus juicer

## Juicer Slow

200W Slow extraction juicer





















#### Juicer Dual

90W electric double juicer

#### Juicer Slow Mini

Slow extraction blender 150W













## Potts Stylance

Multi-capsule espresso coffee machine





















#### Milk Frother Studio

Milk frother heater

### Vegan Milk Maker

1.5 Liter vegetable milk machine





















#### Helaki

Ice cream machine

## Fryer Air

1,5 L-Oil-free fryer





















#### Downmix

Planetary rotation mixer

## Utensil Set

Silicone and wood kitchen utensil set





















### Pot Studio

Ø24 cm cast aluminium pot with bakelite handle

# Pan Studio

Cast Aluminium Frying Pan with Bakelite Handle Ø (cm): 20, 24, 28



















#### Stone 3 in 1 Studio

Sandwich grill andwaffle machine with interchangeable plates

#### Stone 2 in 1 Compact

Sandwich grill and waffle maker with interchangeable plates





















#### Cotton Candy Maker

Cotton candy machine

### Crepe Maker

Crepe maker





















####