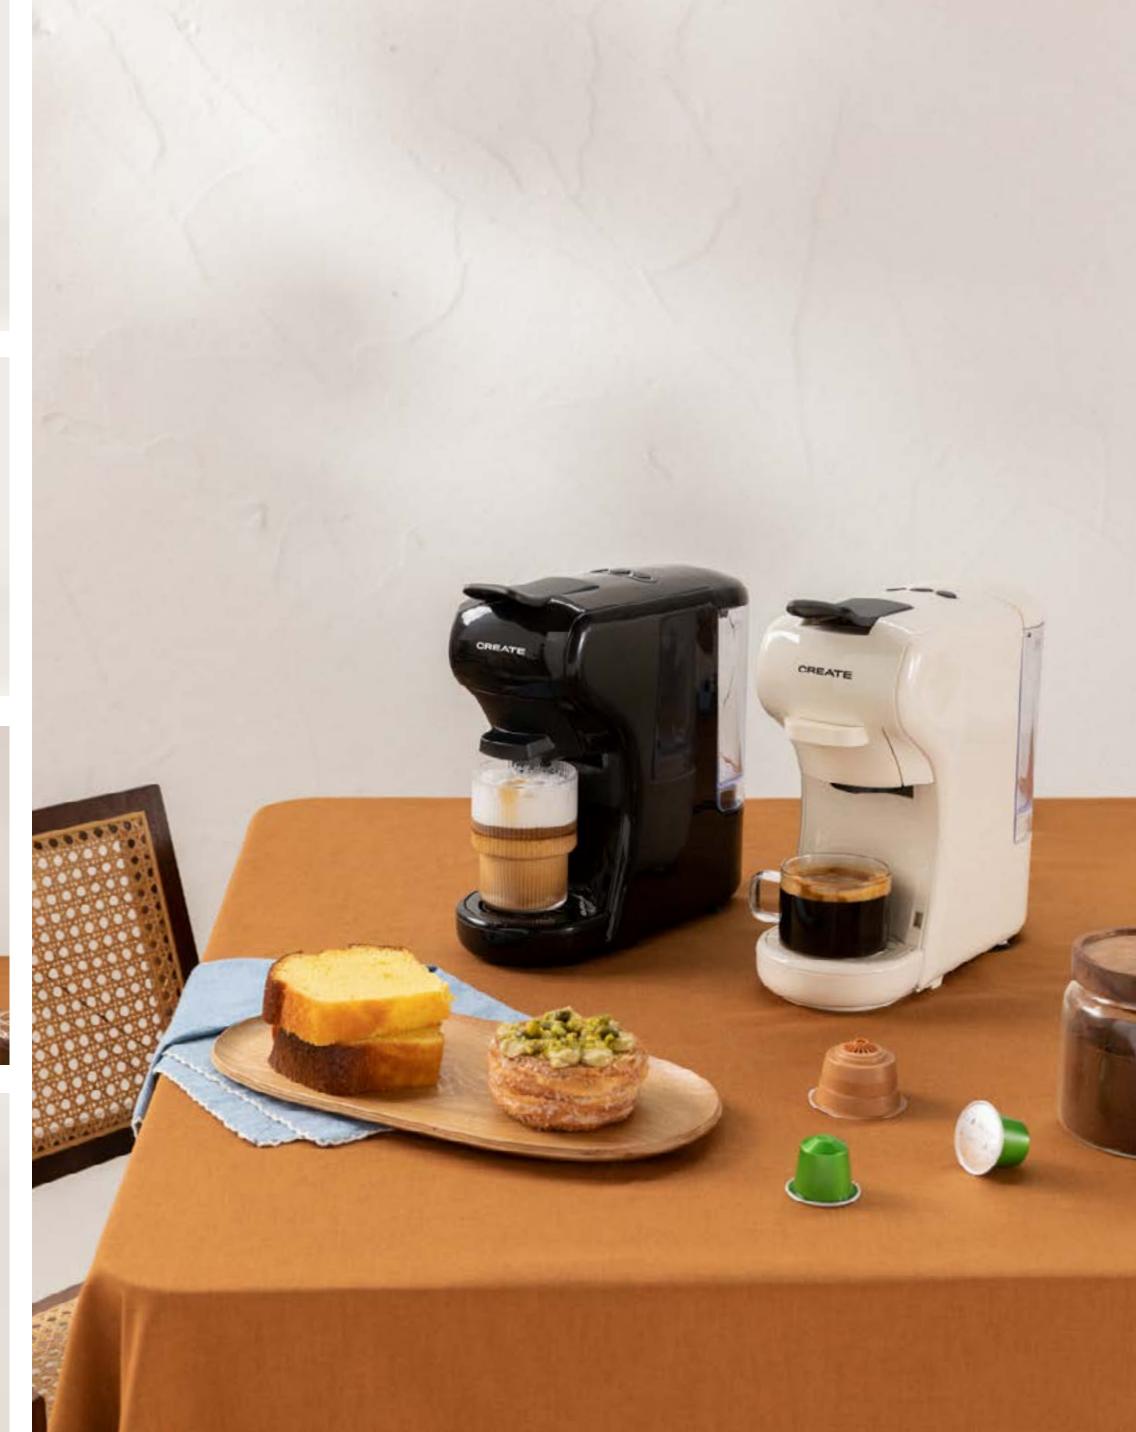

## Retro Gril 900

Combi microwave grill

## Fullmix Retro

1000W Hand blender





















# Record Player with Players to 1920 SP

Retro Record Player with Bluetooth, USB, SD, MicroSD and MP3



# Speaker Retro

Bluetooth 5.2 speaker and USB player























### Air Tripod Retro

50W Standing fan

# Studio Collection

Contemporary minimalist character: clean lines with simple and functional shapes that reflect modernity.



#### Moi Slim

Blender with portable cup





















# Juicer Easy

40W Electric citrus juicer

## Juicer Slow

200W Slow extraction juicer





















#### Juicer Dual

90W electric double juicer

#### Juicer Slow Mini

Slow extraction blender 150W













## Potts Stylance

Multi-capsule espresso coffee machine





















#### Milk Frother Studio

Milk frother heater

### Vegan Milk Maker

1.5 Liter vegetable milk machine





















#### Helaki

Ice cream machine

## Fryer Air

1,5 L-Oil-free fryer





















#### Downmix

Planetary rotation mixer

## Utensil Set

Silicone and wood kitchen utensil set





















### Pot Studio

Ø24 cm cast aluminium pot with bakelite handle

# Pan Studio

Cast Aluminium Frying Pan with Bakelite Handle Ø (cm): 20, 24, 28



















#### Stone 3 in 1 Studio

Sandwich grill andwaffle machine with interchangeable plates

#### Stone 2 in 1 Compact

Sandwich grill and waffle maker with interchangeable plates





















#### Cotton Candy Maker

Cotton candy machine

### Crepe Maker

Crepe maker





















#### P