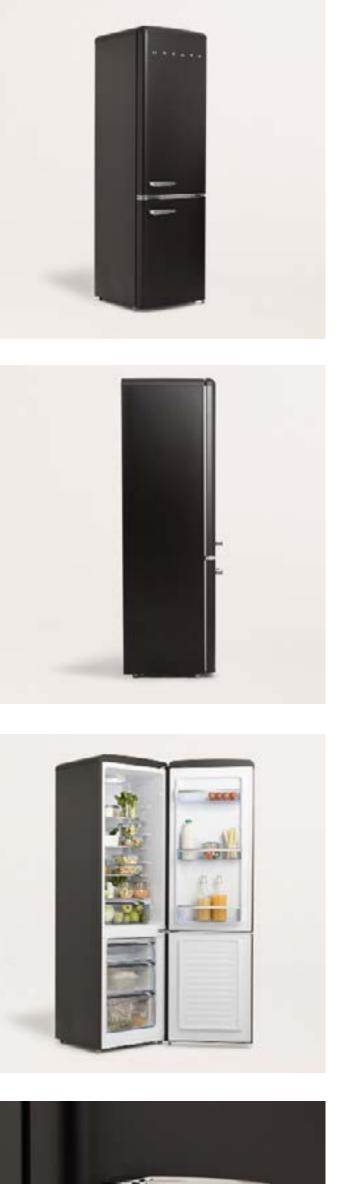

## Fridge Stylance 244L

Combi refrigerator

Fridge color Handle color

## Fridge Stylance Top 246 L

Combi refrigerator

Handle color

Fridge color