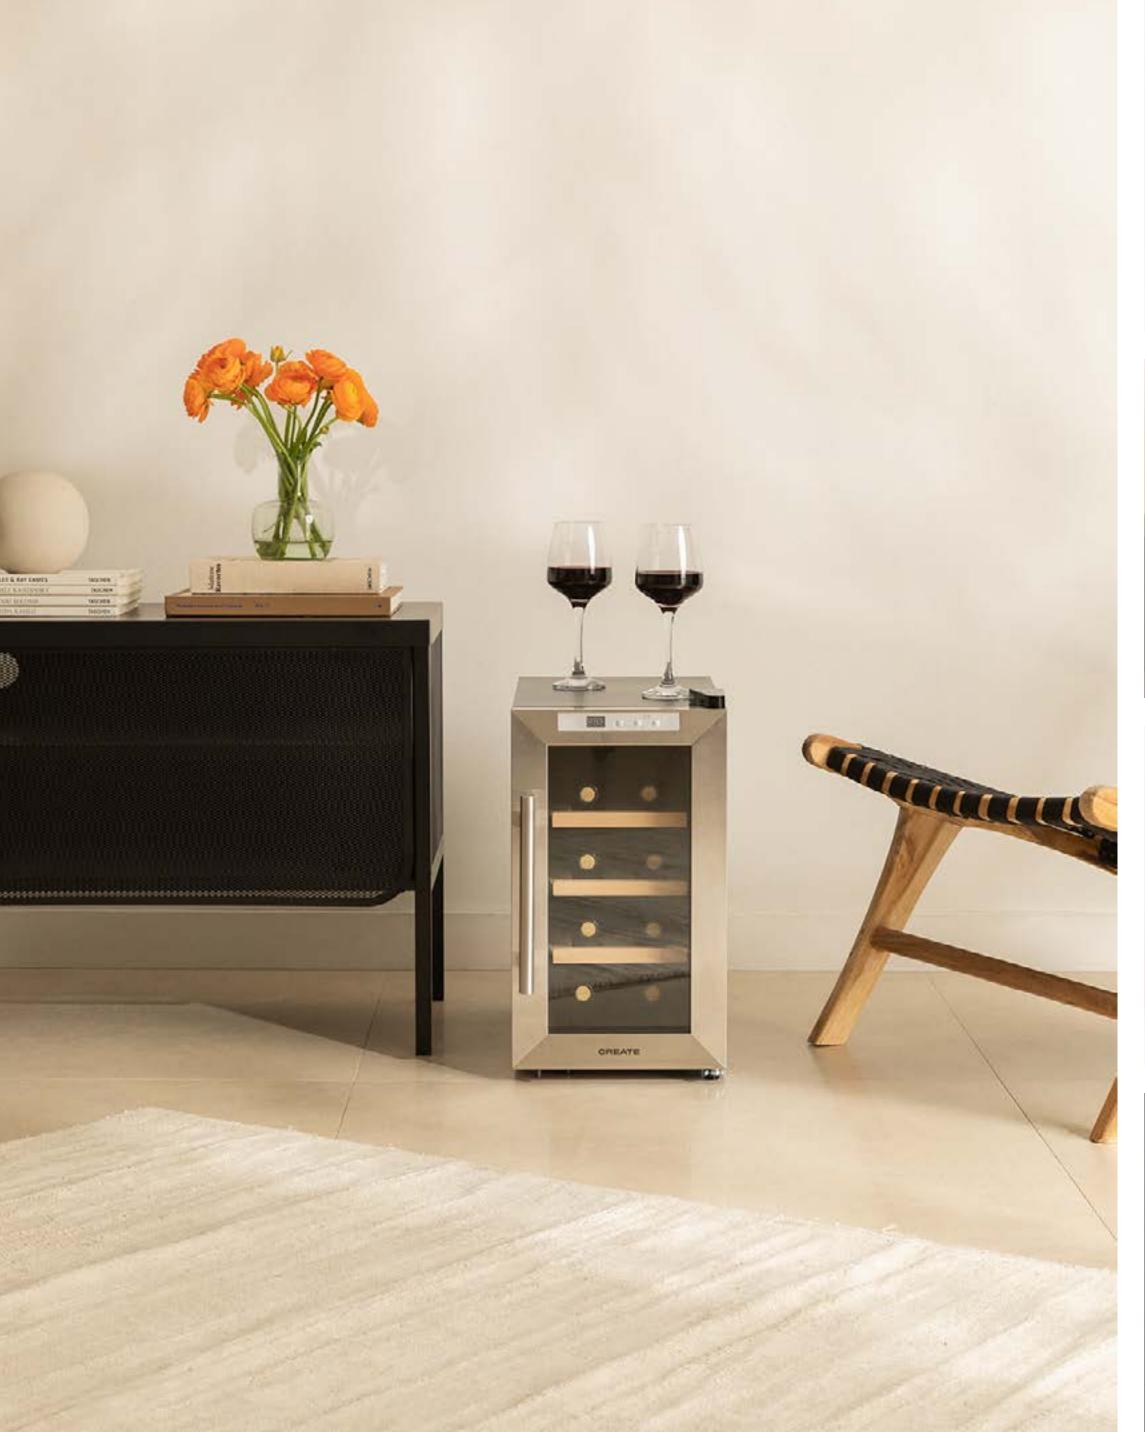

#### Winecooler L15

Wine Cooler for 12 or 15 Bottles with metal shelves

# Winecooler Wood L15

Electric Wine Cooler for 12 or 15 Bottles with wooden shelves