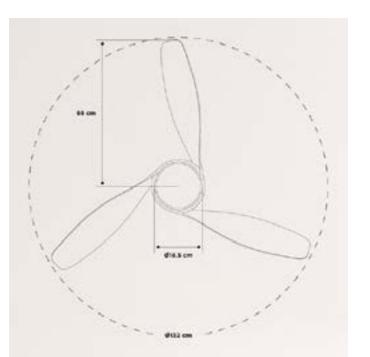

es with wooden shelves



# Winecooler XL

Wine cooler for 46 bottles





















# Winecooler XXL

Wine cooler for 70 bottles



### Pro Pirax

Induction cooker





















#### Vitro Handy Pro

Portable induction hob



# Celling Collection

Modern and functional designs for each room.













# Windcalm DC

Silent 40W Ceiling Fan Ø132 cm

Engine color Blade color



### Flowood Stylance Nickel

























### Wind Stylance DC





### Windlight Curve































## Windlight Cup DC











## Wind Large DC

























## Windlight Flat DC







## Upwind Sail

Silent XL Ceiling Fan 90W Ø163 cm

Engine color

Blade color



























### Wind Palm DC









## Windlight Palm DC

























## Windlight Fold DC

Silent 40W Ceiling Fan Ø132 cm

Engine color

Blade color



## Windlight Easy AC

Silent 53W Ceiling Fan Ø86 cm

Engine color

Blade color























## Windlight Easy

Silent 53W Ceiling Fan Ø86 cm



#### Windwood

























### Windcalm Patio DC

Outdoor Silent 40W Ceiling Fan Ø132 cm









## Wind Tube DC

Silent 40W Ceiling Fan Ø132 cm



Blade color



















### Wind Ball DC



## Windlight Round DC.

Silent 40W Ceiling Fan Ø76 cm

Engine color

Blade color

















## Windlight Harmonic DC







## Windlight Helix DC

Silent 40W ceiling fan Ø112 cm

























## Windlight Minimal DC.

Silent ceiling fan 40W Ø132 cm



### Windlight Helm DC

Ceiling fan 40W silent Ø132 cm

























#