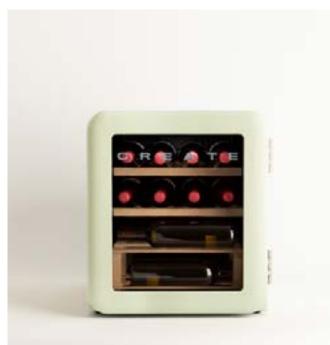

al | 99 |

## Premium

Collection

It's characterised by being the most elevated proposal in the catalogue, and this added value comes from its materials and its elegant and timeless design.













## Hattori Swan Studio

Electric Kettle 0,5L

## Hattori Studio

Electric Kettle 0,5L









#### Retro Collection

A revamping of the aesthetics and concepts of the 50s fused with the current design.















## Retro Fridge 48L

#### Fridge



Handle color

## Retro Fridge 107 L

#### Fridge



Handle color





















## Retro Fridge 281 L

Fridge



## Fridge Stylance 244L

Combi refrigerator

Fridge color Handle color

















## Fridge Stylance Top 246 L

Combi refrigerator

Handle color

Fridge color

## Winecooler Retro M

12-bottle electric wine cellar





















## Winecooler Retro XL

45-bottle electric wine cellar

## Winecooler Retro XXL

76-bottle electric wine cellar























## Kettle Retro M

Electric kettle 1L

Kettle color

Color details

## Kettle Retro L

Electric kettle 1,7L

Kettle color

Color details





















## Toast Retro

Toaster for wide slices

Toast color

Color details

## Toast Retro XL

Long toaster for wide slices

Toast color

Color details





















## Toast Retro Stylance S

Toaster



## Toast Retro Stylance XL

Toaster with two long slots

Toaster color

Color dotaile





















# Thera Retro Matt

Espresso coffee maker

Thera color

THETA COLOT



# Thera Retro Gloss

Express coffee machine























## Retro Gril 900

Combi microwave grill