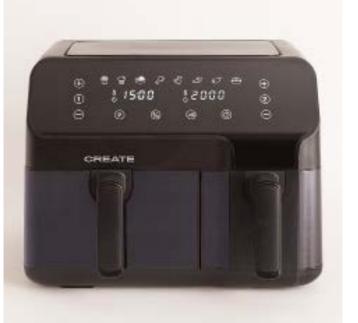

# Warm Crystal 2000W

Glass convection heater with wifi. With or without wheels.

























### Warm Crystal 250W

Glass convection heater with wifi. With or without wheels.







### Warm Slim 2000W

Electric convector heater with Wifi



























### Warm Box

Room Ceramic Heater 1500W

#### Warm DC 1800W

1800W Tower Fan Heater





















## Dryzone

Mini Dehumidifier 500ml

### Mist-Zen Ultrasonic

Ultrasonic Humidifier and Aroma Diffuser























## Air Pure Compact

Air purifier with HEPA H13, bluetooth speaker and wireless charger



### Speaker Table

Bluetooth Speaker Table and Wireless Smartphone Charger























## Fryer Air Pro Compact

Oil-free fryer 3,5L

# Fryer Air Smart

Oil-free fryer 5,5L























### Fryer Air Pro Dual

Oil-free fryer 8L

### BBQ Grill In&Out

Electric barbaque and grill





















## Wipebot

Smart window-cleaning robot

### Iron Up Stand

Stand-based vertical steam iron













## Iron Up Compact

Portable Vertical Steam Iron

### Ion Pro Studio

Ionic hair dryer 1600W



















### lon Ceramic Compact

Portable Infrared Ionic Hair Dryer

### Fridge Minibar

Reversible door fridge









# For Business

Send your query to find the solution and service that can best be adapted to you and your company.



Our advice is always personalised and we'll create a budget according to your needs.

Visit Create for Business