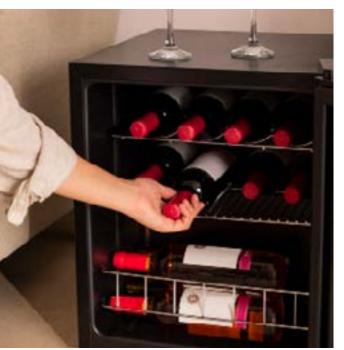

#### Winecooler S

Wine Cooler of 8 bottles

#### Winecooler L15

Wine Cooler for 12 or 15 Bottles with metal shelves