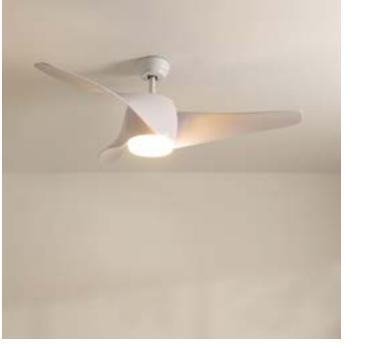

Bottles with wooden shelves



# Winecooler XL

Wine cooler for 46 bottles





















# Winecooler XXL

Wine cooler for 70 bottles



### Pro Pirax

Induction cooker





















#### Vitro Handy Pro

Portable induction hob



# Celling Collection

Modern and functional designs for each room.













# Windcalm DC

Silent 40W Ceiling Fan Ø132 cm

Engine color Blade color



### Flowood Stylance Nickel

























### Wind Stylance DC





### Windlight Curve































## Windlight Cup DC











## Wind Large DC

























## Windlight Flat DC







## Upwind Sail

Silent XL Ceiling Fan 90W Ø163 cm

Engine color

Blade color



























### Wind Palm DC









## Windlight Palm DC

























## Windlight Fold DC

Silent 40W Ceiling Fan Ø132 cm

Engine color

Blade color



## Windlight Easy AC

Silent 53W Ceiling Fan Ø86 cm

Engine color

Blade color























## Windlight Easy

Silent 53W Ceiling Fan Ø86 cm



#### Windwood

























### Windcalm Patio DC

Outdoor Silent 40W Ceiling Fan Ø132 cm









## Wind Tube DC

Silent 40W Ceiling Fan Ø132 cm



Blade color



















### Wind Ball DC



## Windlight Round DC.

Silent 40W Ceiling Fan Ø76 cm

Engine color

Blade color

















## Windlight Harmonic DC







## Windlight Helix DC

Silent 40W ceiling fan Ø112 cm

























## Windlight Minimal DC.

Silent ceiling fan 40W Ø132 cm



### Windlight Helm DC

Ceiling fan 40W silent Ø132 cm