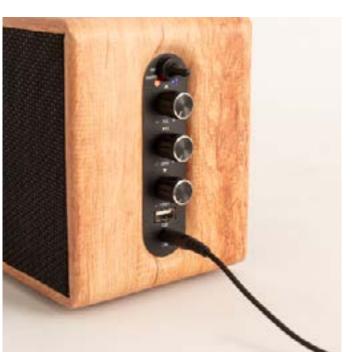

le Retro L

Electric kettle 1,7L

Kettle color

Color details





















## Toast Retro

Toaster for wide slices

Toast color

Color details

## Toast Retro XL

Long toaster for wide slices

Toast color

Color details





















## Toast Retro Stylance S

Toaster



## Toast Retro Stylance XL

Toaster with two long slots

Toaster color

Color dotaile





















# Thera Retro Matt

Espresso coffee maker

Thera color

THETA COLOT



# Thera Retro Gloss

Express coffee machine























## Retro Gril 900

Combi microwave grill

## Fullmix Retro

1000W Hand blender





















# Record Player with Players to 1920 SP

Retro Record Player with Bluetooth, USB, SD, MicroSD and MP3



# Speaker Retro

Bluetooth 5.2 speaker and USB player























### Air Tripod Retro

50W Standing fan

# Studio Collection

Contemporary minimalist character: clean lines with simple and functional shapes that reflect modernity.



#### Moi Slim

Blender with portable cup





















# Juicer Easy

40W Electric citrus juicer

## Juicer Slow

200W Slow extraction juicer





















#### Juicer Dual

90W electric double juicer

#### Juicer Slow Mini

Slow extraction blender 150W













## Potts Stylance

Multi-capsule espresso coffee machine





















#### Milk Frother Studio

Milk frother heater

### Vegan Milk Maker

1.5 Liter vegetable milk machine





















#### Helaki

Ice cream machine

## Fryer Air

1,5 L-Oil-free fryer





















#### Downmix

Planetary rotation mixer

## Uten