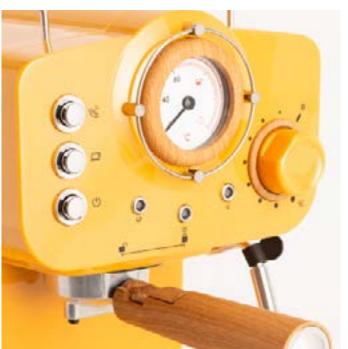

# Thera Retro Matt

Espresso coffee maker

Thera color

THETA COLOT

# Thera Retro Gloss

Express coffee machine