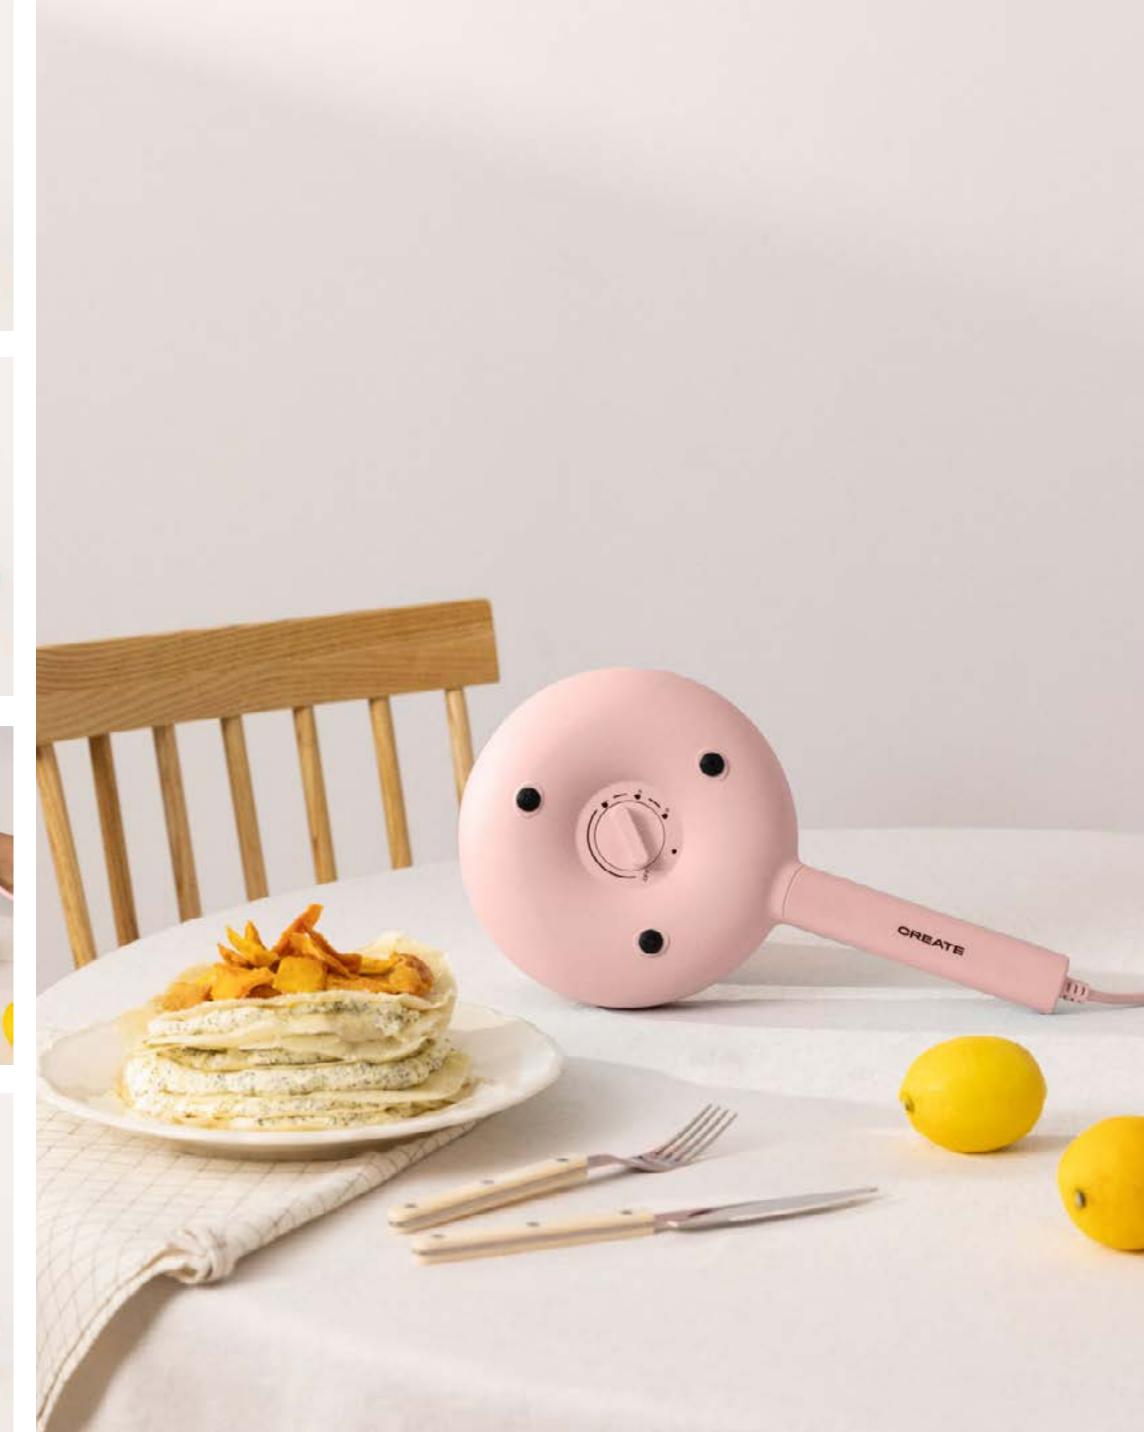

machine





















#### Milk Frother Studio

Milk frother heater

### Vegan Milk Maker

1.5 Liter vegetable milk machine





















#### Helaki

Ice cream machine

## Fryer Air

1,5 L-Oil-free fryer





















#### Downmix

Planetary rotation mixer

## Utensil Set

Silicone and wood kitchen utensil set





















### Pot Studio

Ø24 cm cast aluminium pot with bakelite handle

# Pan Studio

Cast Aluminium Frying Pan with Bakelite Handle Ø (cm): 20, 24, 28



















#### Stone 3 in 1 Studio

Sandwich grill andwaffle machine with interchangeable plates

#### Stone 2 in 1 Compact

Sandwich grill and waffle maker with interchangeable plates





















#### Cotton Candy Maker

Cotton candy machine

### Crepe Maker

Crepe maker





















#### Pizza Maker

Electric stone pizza oven



#### Pizza Maker Pro 16

Gas portable pizza oven













## Popcorn Maker

Electric popcorn machine

#### Winecooler S

Wine Cooler of 8 bottles





















# Winecooler Wood S

Wine Cooler of 8 bottles



#### Winecooler L15

Wine Cooler for 12 or 15 Bottles with metal shelves





















# Winecooler Wood L15

Electric Wine Cooler for 12 or 15 Bottles with wooden shelves



# Winecooler XL

Wine cooler for 46 bottles





















# Winecooler XXL

Wine cooler for 70 bottles



### Pro Pirax

Induction cooker





















#### Vitro Handy Pro

Portable induction hob



# Celling Collection

Modern and functional designs for each room.













# Windcalm DC

Silent 40W Ceiling Fan Ø132 cm