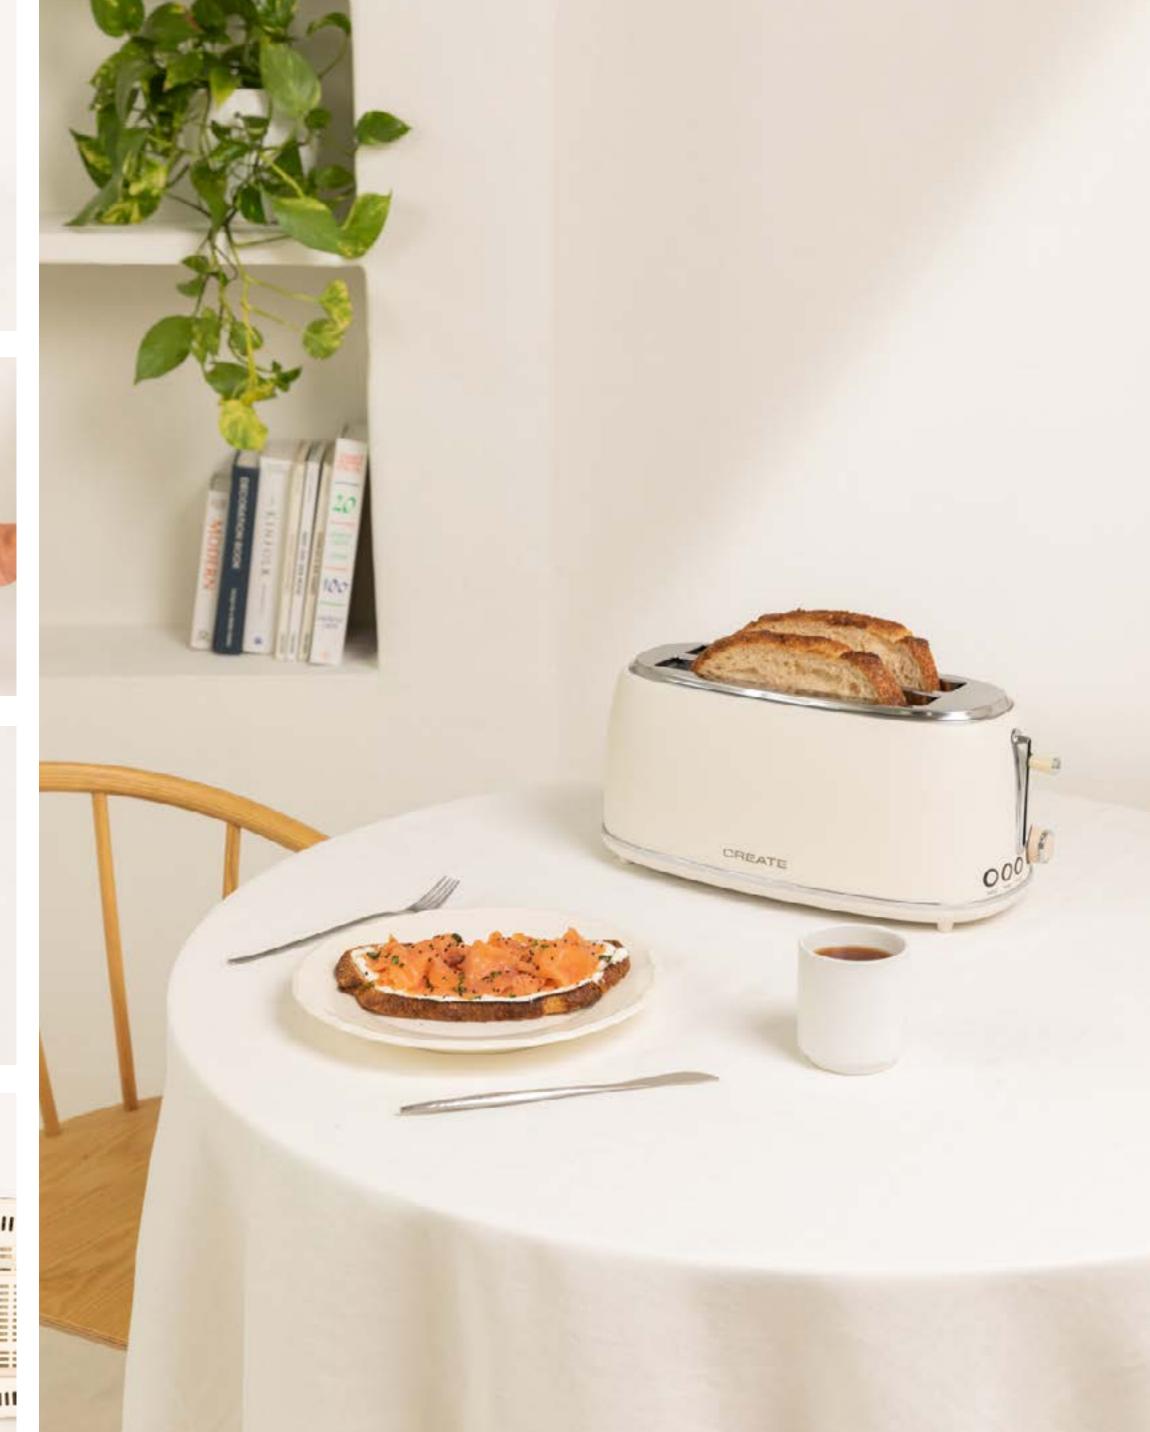

## Toast Retro

Toaster for wide slices

Toast color

Color details

## Toast Retro XL

Long toaster for wide slices

Toast color

Color details