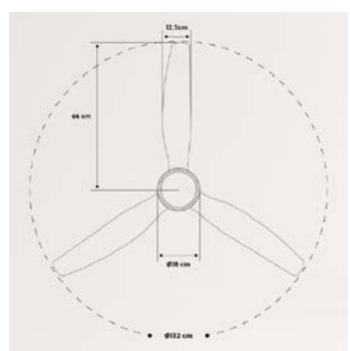

ctional designs for each room.













# Windcalm DC

Silent 40W Ceiling Fan Ø132 cm

Engine color Blade color



### Flowood Stylance Nickel

























### Wind Stylance DC





### Windlight Curve































## Windlight Cup DC











## Wind Large DC

























## Windlight Flat DC







## Upwind Sail

Silent XL Ceiling Fan 90W Ø163 cm

Engine color

Blade color



























### Wind Palm DC









## Windlight Palm DC

























## Windlight Fold DC

Silent 40W Ceiling Fan Ø132 cm

Engine color

Blade color



## Windlight Easy AC

Silent 53W Ceiling Fan Ø86 cm

Engine color

Blade color























## Windlight Easy

Silent 53W Ceiling Fan Ø86 cm



#### Windwood

























### Windcalm Patio DC

Outdoor Silent 40W Ceiling Fan Ø132 cm









## Wind Tube DC

Silent 40W Ceiling Fan Ø132 cm



Blade color



















### Wind Ball DC



## Windlight Round DC.

Silent 40W Ceiling Fan Ø76 cm

Engine color

Blade color

















## Windlight Harmonic DC







## Windlight Helix DC

Silent 40W ceiling fan Ø112 cm

























## Windlight Minimal DC.

Silent ceiling fan 40W Ø132 cm



### Windlight Helm DC

Ceiling fan 40W silent Ø132 cm

























## Wind Prop DC



## Wind Clear

Silent 40W Ceiling Fan Ø107 cm, retractable blades.





















### Wind Braid

Ceiling fan 40W silent Ø90cm









Engine color Details

### Wind Rattan

Ceiling fan 40W silent Ø132cm



















#### Functional

Collection