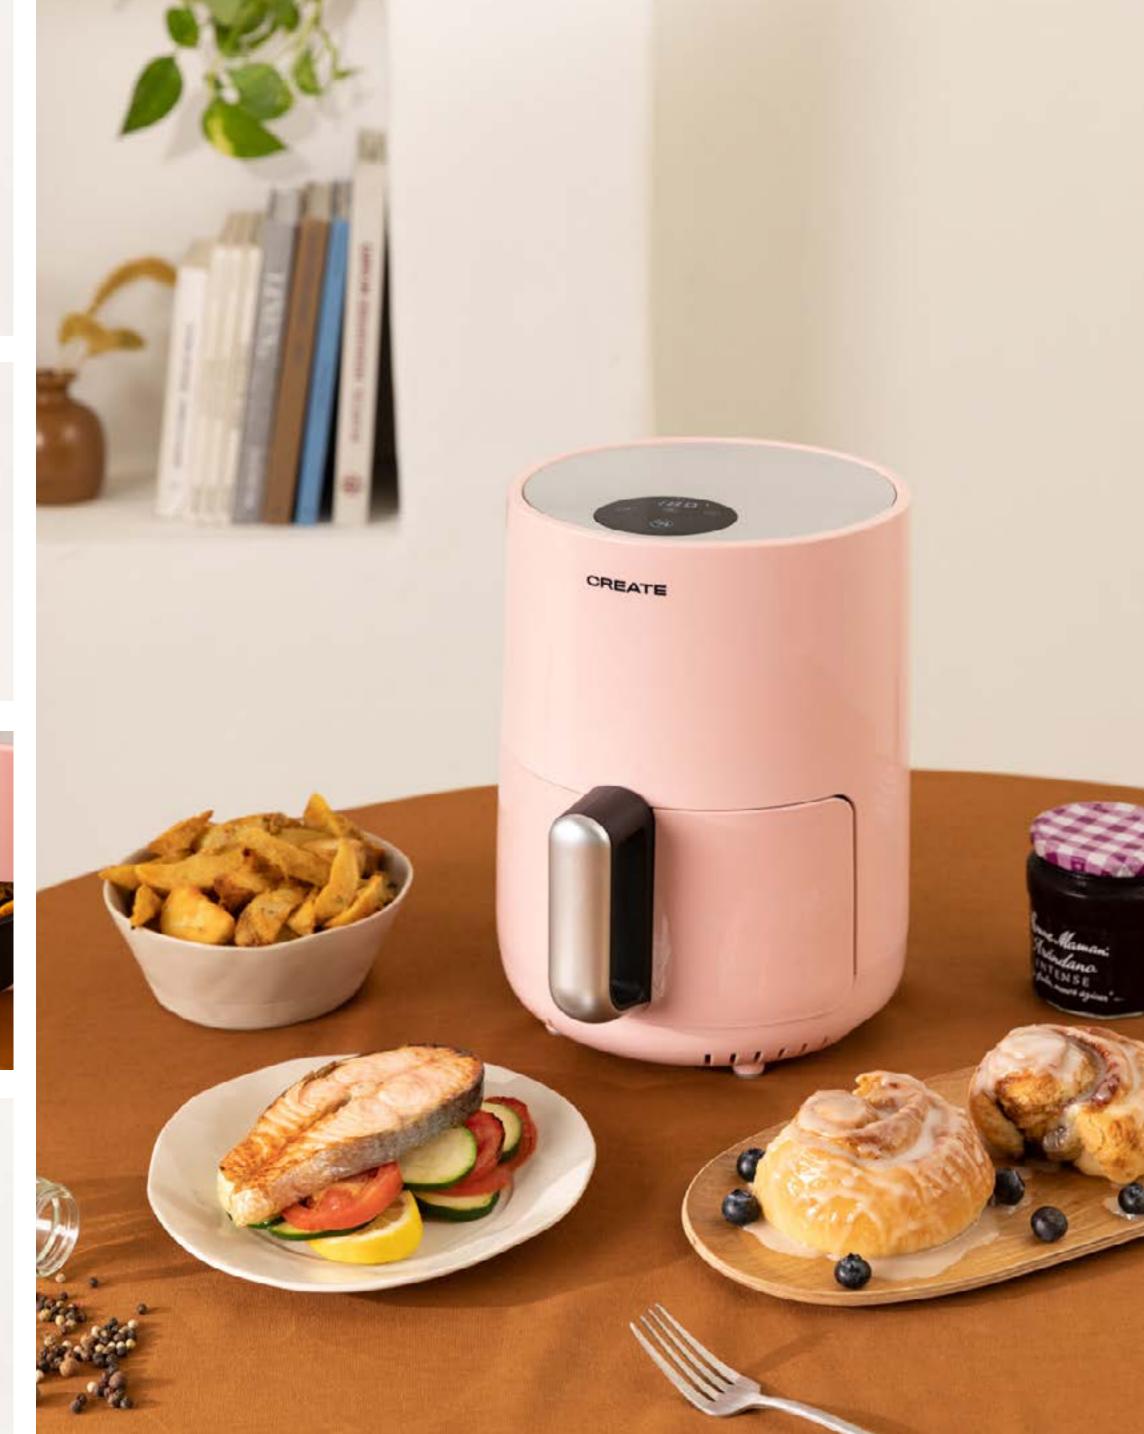

## Fryer Air

1,5 L-Oil-free fryer

## Fryer Air Pro Compact

Oil-free fryer 3,5L

# Fryer Air Smart

Oil-free fryer 5,5L

### Fryer Air Pro Dual

Oil-free fryer 8L