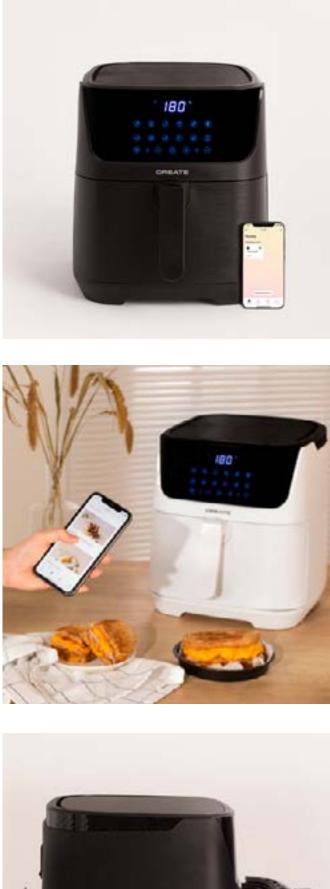

### Warm Crystal 2000W

Glass convection heater with wifi. With or without wheels.

























### Warm Crystal 250W

Glass convection heater with wifi. With or without wheels.







### Warm Slim 2000W

Electric convector heater with Wifi



























### Warm Box

Room Ceramic Heater 1500W

#### Warm DC 1800W

1800W Tower Fan Heater





















## Dryzone

Mini Dehumidifier 500ml

### Mist-Zen Ultrasonic

Ultrasonic Humidifier and Aroma Diffuser























## Air Pure Compact

Air purifier with HEPA H13, bluetooth speaker and wireless charger



### Speaker Table

Bluetooth Speaker Table and Wireless Smartphone Charger























## Fryer Air Pro Compact

Oil-free fryer 3,5L

# Fryer Air Smart

Oil-free fryer 5,5L























### Fryer Air Pro Dual

Oil-free fryer 8L

### BBQ Grill In&Out

Electric barbaque and grill





















## Wipebot

Smart window-cleaning robot

### Iron Up Stand

Stand-based vertical steam iron













## Iron Up Compact

Portable Vertical Steam Iron

### Ion Pro Studio

Ionic hair dryer 1600W



















### lon Ceramic Compact

Portable Infrared Ionic Hair Dryer

### Fridge Minibar

Reversible door fridge









# For Business

Send your query to find the solution and service that can best be adapted to you and your company.



Our advice is always personalised and we'll create a budget according to your needs.

Visit Create for Business