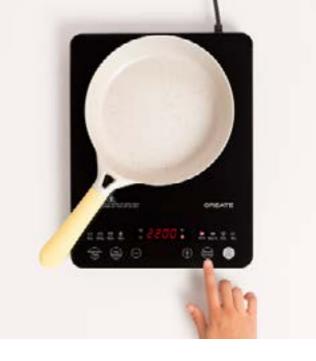

in 1 Compact

Sandwich grill and waffle maker with interchangeable plates





















#### Cotton Candy Maker

Cotton candy machine

### Crepe Maker

Crepe maker





















#### Pizza Maker

Electric stone pizza oven



#### Pizza Maker Pro 16

Gas portable pizza oven













## Popcorn Maker

Electric popcorn machine

#### Winecooler S

Wine Cooler of 8 bottles





















# Winecooler Wood S

Wine Cooler of 8 bottles



#### Winecooler L15

Wine Cooler for 12 or 15 Bottles with metal shelves





















# Winecooler Wood L15

Electric Wine Cooler for 12 or 15 Bottles with wooden shelves



# Winecooler XL

Wine cooler for 46 bottles





















# Winecooler XXL

Wine cooler for 70 bottles



### Pro Pirax

Induction cooker





















#### Vitro Handy Pro

Portable induction hob



# Celling Collection

Modern and functional designs for each room.













# Windcalm DC

Silent 40W Ceiling Fan Ø132 cm

Engine color Blade color



### Flowood Stylance Nickel

























### Wind Stylance DC





### Windlight Curve































## Windlight Cup DC











## Wind Large DC

























## Windlight Flat DC







## Upwind Sail

Silent XL Ceiling Fan 90W Ø163 cm

Engine color

Blade color



























### Wind Palm DC









## Windlight Palm DC

























## Windlight Fold DC

Silent 40W Ceiling Fan Ø132 cm

Engine color

Blade color



## Windlight Easy AC

Silent 53W Ceiling Fan Ø86 cm

Engine color

Blade color