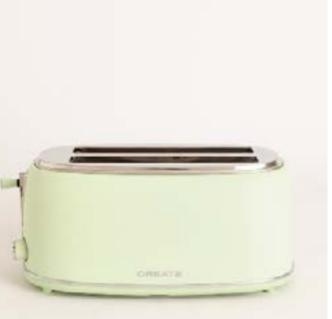

Combi refrigerator

Fridge color Handle color

















## Fridge Stylance Top 246 L

Combi refrigerator

Handle color

Fridge color

## Winecooler Retro M

12-bottle electric wine cellar





















## Winecooler Retro XL

45-bottle electric wine cellar

## Winecooler Retro XXL

76-bottle electric wine cellar























## Kettle Retro M

Electric kettle 1L

Kettle color

Color details

## Kettle Retro L

Electric kettle 1,7L

Kettle color

Color details





















## Toast Retro

Toaster for wide slices

Toast color

Color details

## Toast Retro XL

Long toaster for wide slices

Toast color

Color details





















## Toast Retro Stylance S

Toaster



## Toast Retro Stylance XL

Toaster with two long slots

Toaster color

Color dotaile





















# Thera Retro Matt

Espresso coffee maker

Thera color

THETA COLOT



# Thera Retro Gloss

Express coffee machine























## Retro Gril 900

Combi microwave grill

## Fullmix Retro

1000W Hand blender





















# Record Player with Players to 1920 SP

Retro Record Player with Bluetooth, USB, SD, MicroSD and MP3



# Speaker Retro

Bluetooth 5.2 speaker and USB player























### Air Tripod Retro

50W Standing fan

# Studio Collection

Contemporary minimalist character: clean lines with simple and functional shapes that reflect modernity.



#### Moi Slim

Blender with portable cup





















# Juicer Easy

40W Electric citrus juicer

## Juicer Slow

200W Slow extraction juicer





















#### Juicer Dual

90W