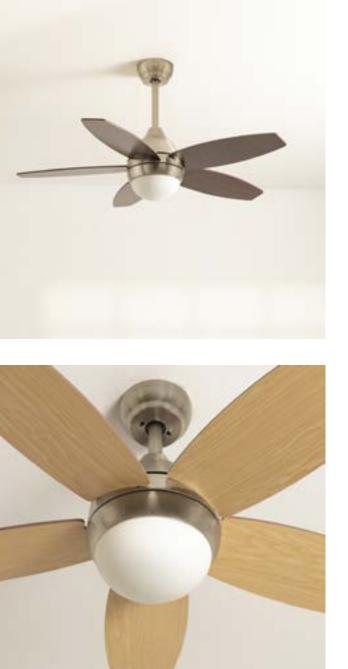

# Celling Collection

Modern and functional designs for each room.

# Windcalm DC

Silent 40W Ceiling Fan Ø132 cm

Engine color Blade color