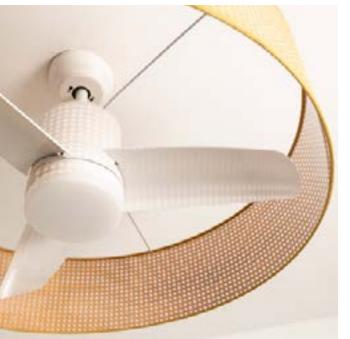

sy AC

Silent 53W Ceiling Fan Ø86 cm

Engine color

Blade color























## Windlight Easy

Silent 53W Ceiling Fan Ø86 cm



#### Windwood

























### Windcalm Patio DC

Outdoor Silent 40W Ceiling Fan Ø132 cm









## Wind Tube DC

Silent 40W Ceiling Fan Ø132 cm



Blade color



















### Wind Ball DC



## Windlight Round DC.

Silent 40W Ceiling Fan Ø76 cm

Engine color

Blade color

















## Windlight Harmonic DC







## Windlight Helix DC

Silent 40W ceiling fan Ø112 cm

























## Windlight Minimal DC.

Silent ceiling fan 40W Ø132 cm



### Windlight Helm DC

Ceiling fan 40W silent Ø132 cm

























## Wind Prop DC



## Wind Clear

Silent 40W Ceiling Fan Ø107 cm, retractable blades.





















### Wind Braid

Ceiling fan 40W silent Ø90cm









Engine color Details

### Wind Rattan

Ceiling fan 40W silent Ø132cm



















#### Functional

Collection

The starting point is the practical value of the products. Its differentiation is based on its characteristics and functions.



### Patio Heater

Infrared patio and garden heater













### Patio Heater 2100W

Infrared halogen heater for terraces and outdoor

# Patio Heater Lamp 2500V

Infrared halogen radiator heater for terraces and outdoors





















### Hanging Heater

1800W Infrared Halogen Heater and Lamp











### Warm Towel 500W

Electric floor or wall towel rail

### Warm Towel Mini 150W

Wall or floor mounted electric towel rack. Choice of accessories: legs or towel rack.