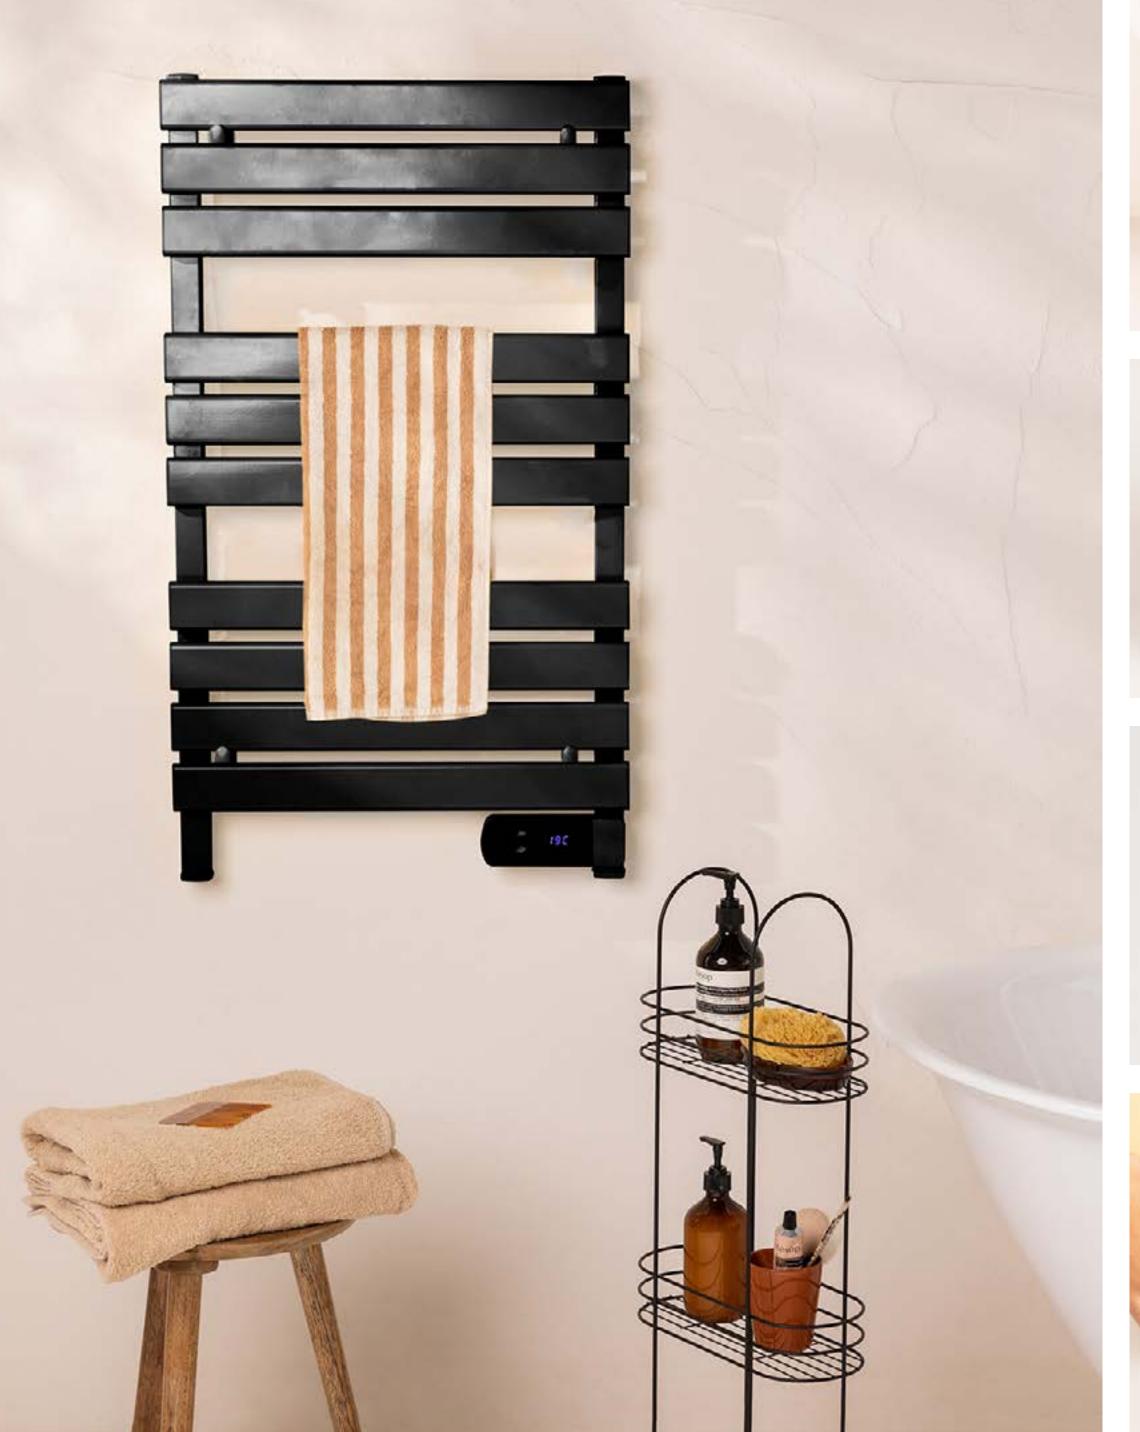

32 cm



### Windlight Helm DC

Ceiling fan 40W silent Ø132 cm

























## Wind Prop DC



## Wind Clear

Silent 40W Ceiling Fan Ø107 cm, retractable blades.





















### Wind Braid

Ceiling fan 40W silent Ø90cm









Engine color Details

### Wind Rattan

Ceiling fan 40W silent Ø132cm



















#### Functional

Collection

The starting point is the practical value of the products. Its differentiation is based on its characteristics and functions.



### Patio Heater

Infrared patio and garden heater













### Patio Heater 2100W

Infrared halogen heater for terraces and outdoor

# Patio Heater Lamp 2500V

Infrared halogen radiator heater for terraces and outdoors





















### Hanging Heater

1800W Infrared Halogen Heater and Lamp











### Warm Towel 500W

Electric floor or wall towel rail

### Warm Towel Mini 150W

Wall or floor mounted electric towel rack. Choice of accessories: legs or towel rack.





















### Warm Towel Pro 500/1500//

Electric towel rail with heater and Wifi. With or without shelf.







### Warm Towel Crystal 600W

Electric glass towel rail with wifi























### Warm Crystal 150W

Glass convection heater with wifi. With or without wheels.







### Warm Crystal 2000W

Glass convection heater with wifi. With or without wheels.

























### Warm Crystal 250W

Glass convection heater with wifi. With or without wheels.







### Warm Slim 2000W

Electric convector heater with Wifi



























### Warm Box

Room Ceramic Heater 1500W