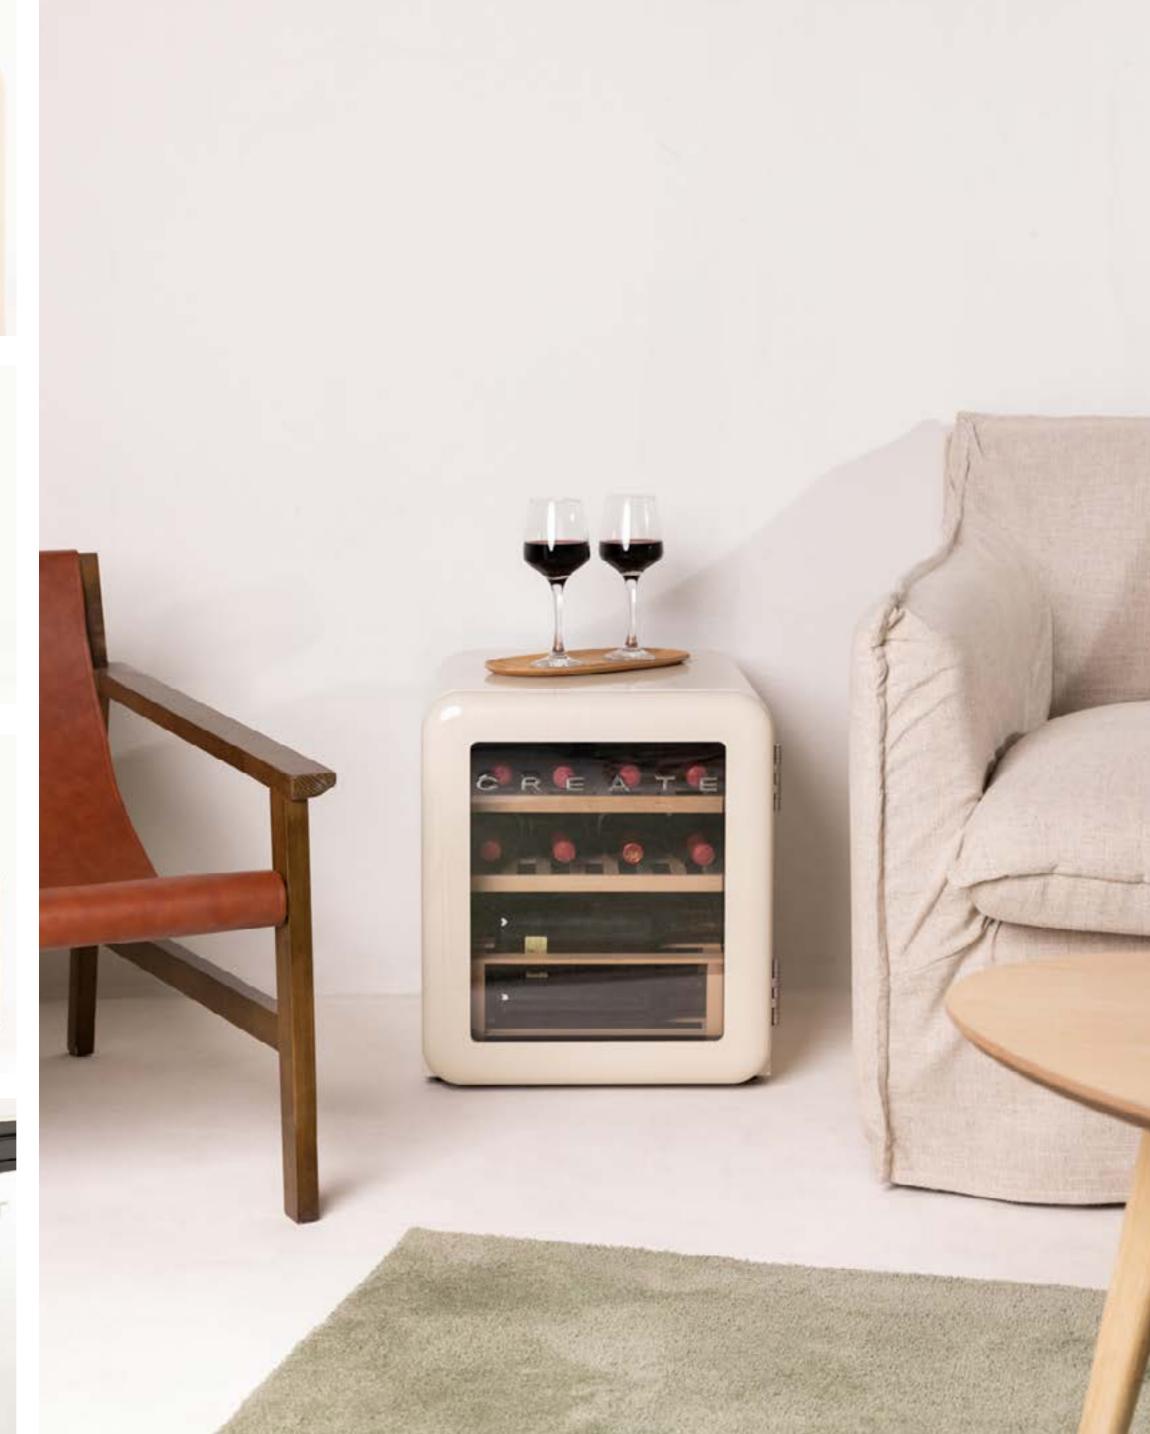

9 |

## Premium

Collection

It's characterised by being the most elevated proposal in the catalogue, and this added value comes from its materials and its elegant and timeless design.













## Hattori Swan Studio

Electric Kettle 0,5L

## Hattori Studio

Electric Kettle 0,5L









#### Retro Collection

A revamping of the aesthetics and concepts of the 50s fused with the current design.















## Retro Fridge 48L

#### Fridge



Handle color

## Retro Fridge 107 L

#### Fridge



Handle color





















## Retro Fridge 281 L

Fridge



## Fridge Stylance 244L

Combi refrigerator

Fridge color Handle color

















## Fridge Stylance Top 246 L

Combi refrigerator

Handle color

Fridge color

## Winecooler Retro M

12-bottle electric wine cellar





















## Winecooler Retro XL

45-bottle electric wine cellar

## Winecooler Retro XXL

76-bottle electric wine cellar























## Kettle Retro M

Electric kettle 1L

Kettle color

Color details

## Kettle Retro L

Electric kettle 1,7L

Kettle color

Color details





















## Toast Retro

Toaster for wide slices

Toast color

Color details

## Toast Retro XL

Long toaster for wide slices

Toast color

Color details





















## Toast Retro Stylance S

Toaster



## Toast Retro Stylance XL

Toaster with two long slots

Toaster color

Color dotaile





















# Thera Retro Matt

Espresso coffee maker

Thera color

THETA COLOT



# Thera Retro Gloss

Express coffee machine























## Retro Gril 900

Combi microwave grill

## F