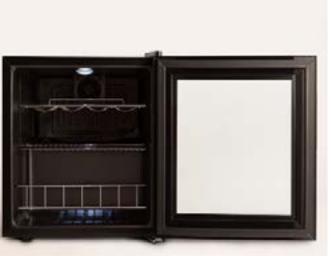

Pot Studio

Ø24 cm cast aluminium pot with bakelite handle

# Pan Studio

Cast Aluminium Frying Pan with Bakelite Handle Ø (cm): 20, 24, 28



















#### Stone 3 in 1 Studio

Sandwich grill andwaffle machine with interchangeable plates

#### Stone 2 in 1 Compact

Sandwich grill and waffle maker with interchangeable plates





















#### Cotton Candy Maker

Cotton candy machine

### Crepe Maker

Crepe maker





















#### Pizza Maker

Electric stone pizza oven



#### Pizza Maker Pro 16

Gas portable pizza oven













## Popcorn Maker

Electric popcorn machine

#### Winecooler S

Wine Cooler of 8 bottles





















# Winecooler Wood S

Wine Cooler of 8 bottles



#### Winecooler L15

Wine Cooler for 12 or 15 Bottles with metal shelves





















# Winecooler Wood L15

Electric Wine Cooler for 12 or 15 Bottles with wooden shelves



# Winecooler XL

Wine cooler for 46 bottles





















# Winecooler XXL

Wine cooler for 70 bottles



### Pro Pirax

Induction cooker





















#### Vitro Handy Pro

Portable induction hob



# Celling Collection

Modern and functional designs for each room.













# Windcalm DC

Silent 40W Ceiling Fan Ø132 cm

Engine color Blade color



### Flowood Stylance Nickel

























### Wind Stylance DC





### Windlight Curve































## Windlight Cup DC











## Wind Large DC

























## Windlight Flat DC







## Upwind Sail

Silent XL Ceiling Fan 90W Ø163 cm

Engine color

Blade color