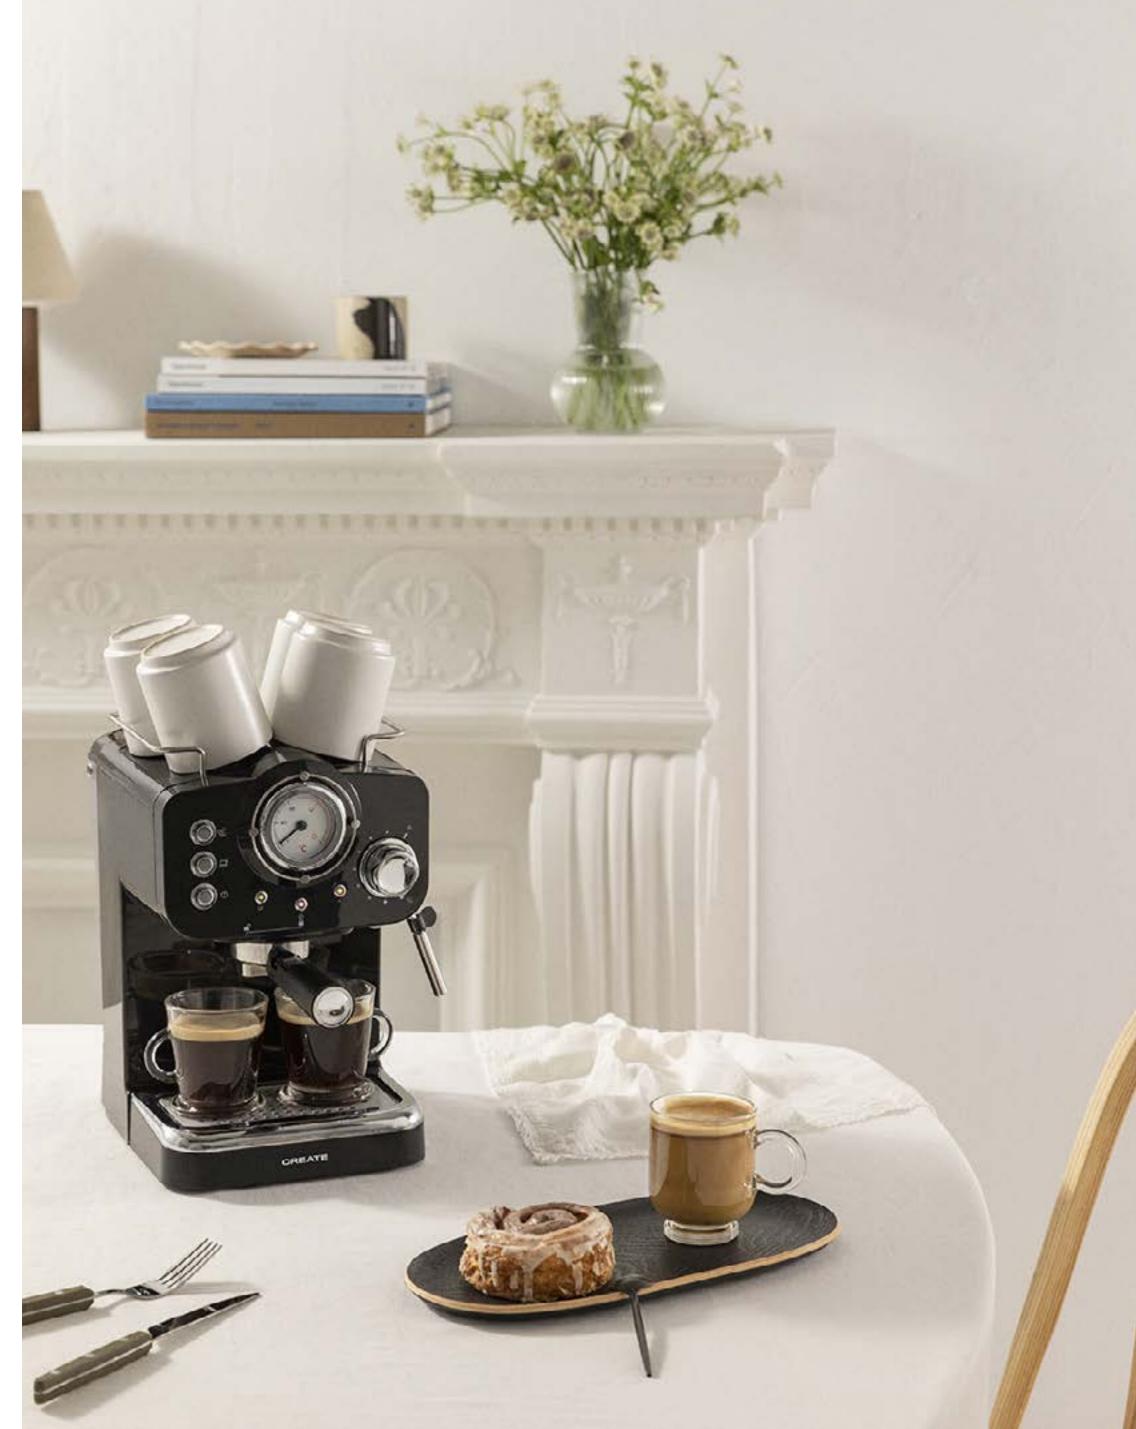

# Thera Retro Matt

Espresso coffee maker

Thera color

THETA COLOT

# Thera Retro Gloss

Express coffee machine