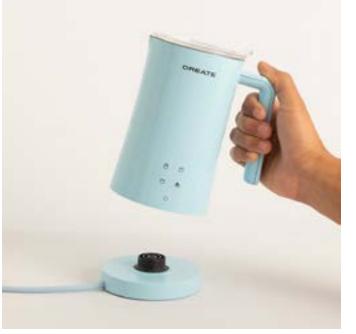

Retro Gril 900

Combi microwave grill

## Fullmix Retro

1000W Hand blender





















# Record Player with Players to 1920 SP

Retro Record Player with Bluetooth, USB, SD, MicroSD and MP3



# Speaker Retro

Bluetooth 5.2 speaker and USB player























### Air Tripod Retro

50W Standing fan

# Studio Collection

Contemporary minimalist character: clean lines with simple and functional shapes that reflect modernity.



#### Moi Slim

Blender with portable cup





















# Juicer Easy

40W Electric citrus juicer

## Juicer Slow

200W Slow extraction juicer





















#### Juicer Dual

90W electric double juicer

#### Juicer Slow Mini

Slow extraction blender 150W













## Potts Stylance

Multi-capsule espresso coffee machine





















#### Milk Frother Studio

Milk frother heater

### Vegan Milk Maker

1.5 Liter vegetable milk machine





















#### Helaki

Ice cream machine

## Fryer Air

1,5 L-Oil-free fryer





















#### Downmix

Planetary rotation mixer

## Utensil Set

Silicone and wood kitchen utensil set





















### Pot Studio

Ø24 cm cast aluminium pot with bakelite handle

# Pan Studio

Cast Aluminium Frying Pan with Bakelite Handle Ø (cm): 20, 24, 28



















#### Stone 3 in 1 Studio

Sandwich grill andwaffle machine with interchangeable plates

#### Stone 2 in 1 Compact

Sandwich grill and waffle maker with interchangeable plates





















#### Cotton Candy Maker

Cotton candy machine

### Crepe Maker

Crepe maker





















#### Pizza