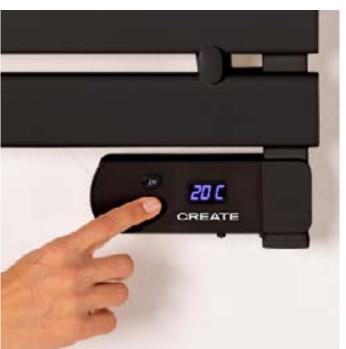

### Warm Towel 500W

Electric floor or wall towel rail

### Warm Towel Mini 150W

Wall or floor mounted electric towel rack. Choice of accessories: legs or towel rack.

### Warm Towel Pro 500/1500//

Electric towel rail with heater and Wifi. With or without shelf.

### Warm Towel Crystal 600W

Electric glass towel rail with wifi