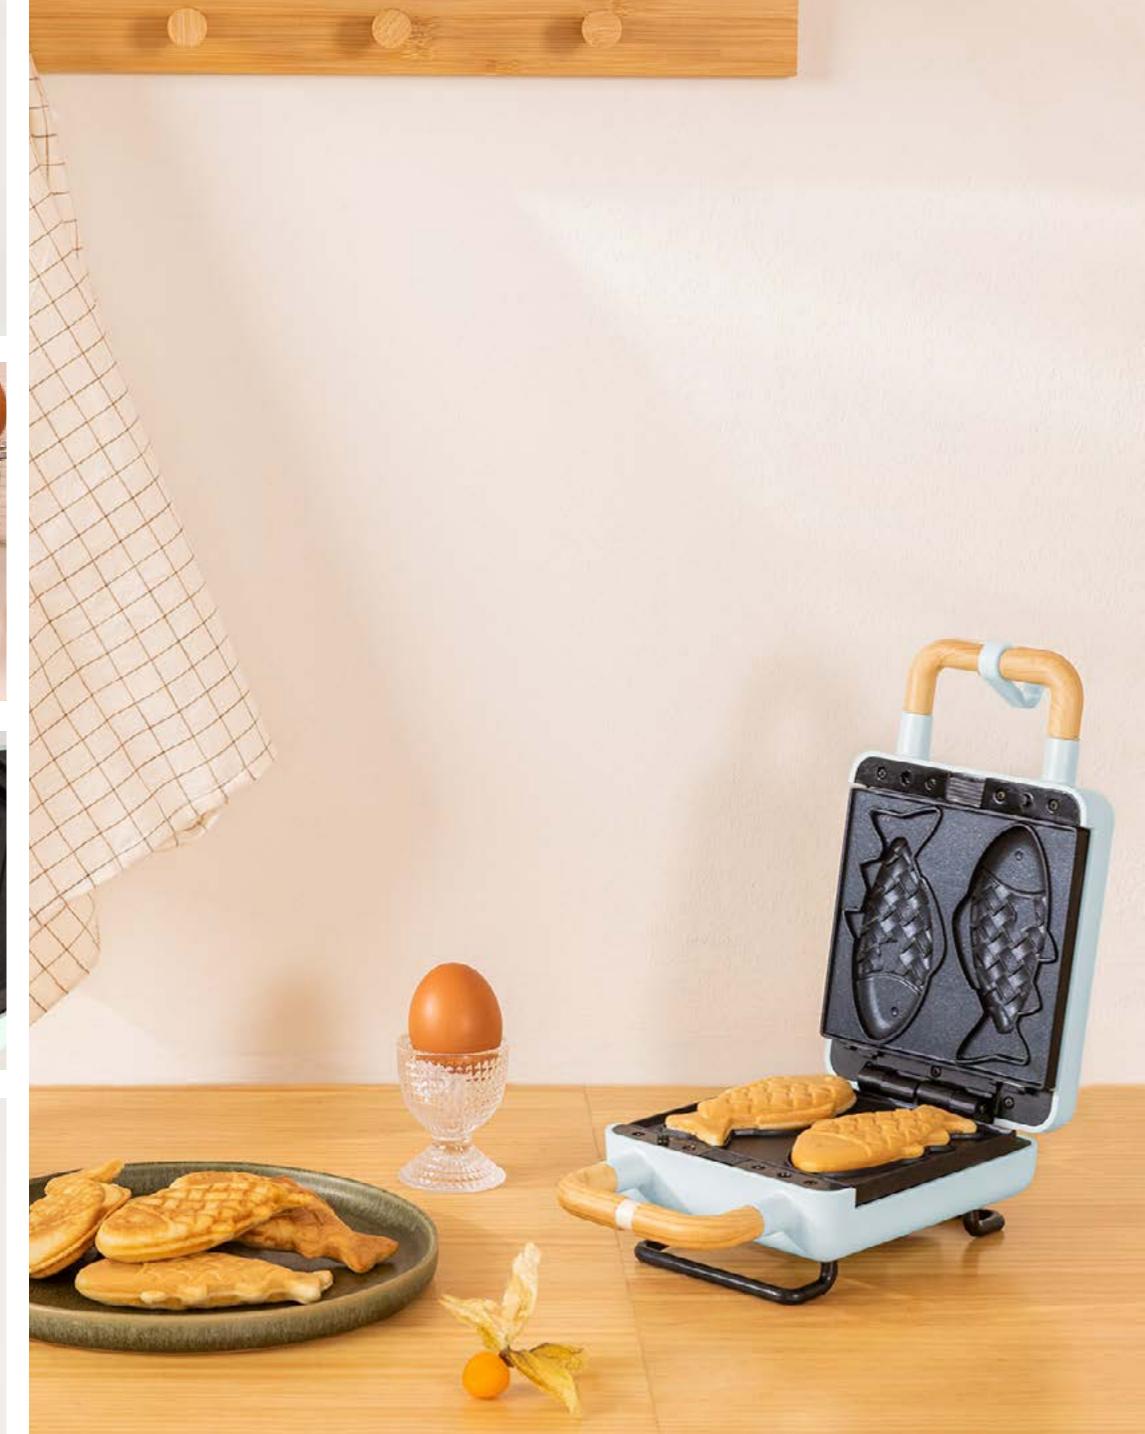

#### Stone 3 in 1 Studio

Sandwich grill andwaffle machine with interchangeable plates

#### Stone 2 in 1 Compact

Sandwich grill and waffle maker with interchangeable plates