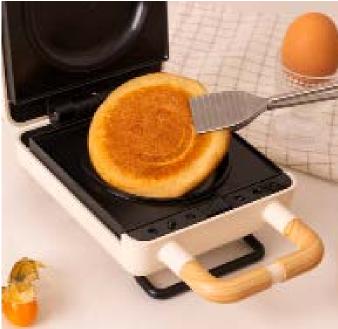

#### Stone 3 in 1 Studio

Sandwich grill andwaffle machine with interchangeable plates

#### Stone 2 in 1 Compact

Sandwich grill and waffle maker with interchangeable plates