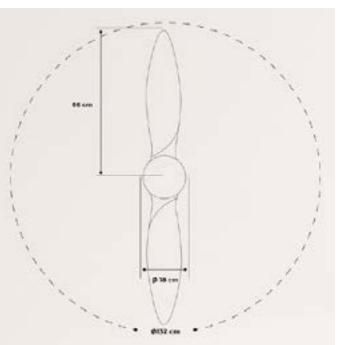

## Windlight Fold DC

Silent 40W Ceiling Fan Ø132 cm

Engine color

Blade color



## Windlight Easy AC

Silent 53W Ceiling Fan Ø86 cm

Engine color

Blade color























## Windlight Easy

Silent 53W Ceiling Fan Ø86 cm



#### Windwood

























### Windcalm Patio DC

Outdoor Silent 40W Ceiling Fan Ø132 cm









## Wind Tube DC

Silent 40W Ceiling Fan Ø132 cm



Blade color



















### Wind Ball DC



## Windlight Round DC.

Silent 40W Ceiling Fan Ø76 cm

Engine color

Blade color

















## Windlight Harmonic DC







## Windlight Helix DC

Silent 40W ceiling fan Ø112 cm

























## Windlight Minimal DC.

Silent ceiling fan 40W Ø132 cm



### Windlight Helm DC

Ceiling fan 40W silent Ø132 cm

























## Wind Prop DC



## Wind Clear

Silent 40W Ceiling Fan Ø107 cm, retractable blades.





















### Wind Braid

Ceiling fan 40W silent Ø90cm









Engine color Details

### Wind Rattan

Ceiling fan 40W silent Ø132cm



















#### Functional

Collection

The starting point is the practical value of the products. Its differentiation is based on its characteristics and functions.



### Patio Heater

Infrared patio and garden heater













### Patio Heater 2100W

Infrared halogen heater for terraces and outdoor

# Patio Heater Lamp 2500V

Infrared halogen radiator heater for terraces and outdoors





















### Hanging Heater

1800W Infrared Halogen Heater and Lamp











### Warm Towel 500W

Electric floor or wall towel rail

### Warm Towel Mini