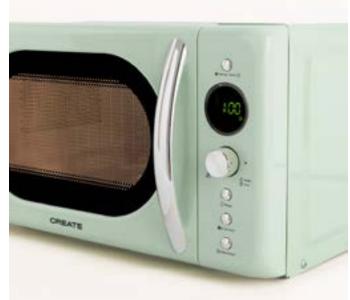

Retro M

12-bottle electric wine cellar





















## Winecooler Retro XL

45-bottle electric wine cellar

## Winecooler Retro XXL

76-bottle electric wine cellar























## Kettle Retro M

Electric kettle 1L

Kettle color

Color details

## Kettle Retro L

Electric kettle 1,7L

Kettle color

Color details





















## Toast Retro

Toaster for wide slices

Toast color

Color details

## Toast Retro XL

Long toaster for wide slices

Toast color

Color details





















## Toast Retro Stylance S

Toaster



## Toast Retro Stylance XL

Toaster with two long slots

Toaster color

Color dotaile





















# Thera Retro Matt

Espresso coffee maker

Thera color

THETA COLOT



# Thera Retro Gloss

Express coffee machine























## Retro Gril 900

Combi microwave grill

## Fullmix Retro

1000W Hand blender





















# Record Player with Players to 1920 SP

Retro Record Player with Bluetooth, USB, SD, MicroSD and MP3



# Speaker Retro

Bluetooth 5.2 speaker and USB player























### Air Tripod Retro

50W Standing fan

# Studio Collection

Contemporary minimalist character: clean lines with simple and functional shapes that reflect modernity.



#### Moi Slim

Blender with portable cup





















# Juicer Easy

40W Electric citrus juicer

## Juicer Slow

200W Slow extraction juicer





















#### Juicer Dual

90W electric double juicer

#### Juicer Slow Mini

Slow extraction blender 150W













## Potts Stylance

Multi-capsule espresso coffee machine