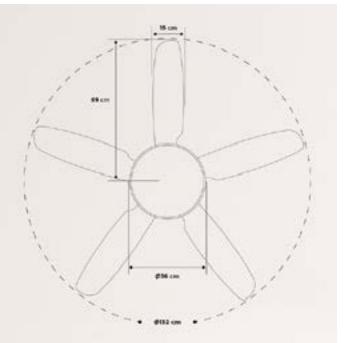

Winecooler Wood S

Wine Cooler of 8 bottles



#### Winecooler L15

Wine Cooler for 12 or 15 Bottles with metal shelves





















# Winecooler Wood L15

Electric Wine Cooler for 12 or 15 Bottles with wooden shelves



# Winecooler XL

Wine cooler for 46 bottles





















# Winecooler XXL

Wine cooler for 70 bottles



### Pro Pirax

Induction cooker





















#### Vitro Handy Pro

Portable induction hob



# Celling Collection

Modern and functional designs for each room.













# Windcalm DC

Silent 40W Ceiling Fan Ø132 cm

Engine color Blade color



### Flowood Stylance Nickel

























### Wind Stylance DC





### Windlight Curve































## Windlight Cup DC











## Wind Large DC

























## Windlight Flat DC







## Upwind Sail

Silent XL Ceiling Fan 90W Ø163 cm

Engine color

Blade color



























### Wind Palm DC









## Windlight Palm DC

























## Windlight Fold DC

Silent 40W Ceiling Fan Ø132 cm

Engine color

Blade color



## Windlight Easy AC

Silent 53W Ceiling Fan Ø86 cm

Engine color

Blade color























## Windlight Easy

Silent 53W Ceiling Fan Ø86 cm



#### Windwood

























### Windcalm Patio DC

Outdoor Silent 40W Ceiling Fan Ø132 cm









## Wind Tube DC

Silent 40W Ceiling Fan Ø132 cm



Blade color



















### Wind Ball DC



## Windlight Round DC.

Silent 40W Ceiling Fan Ø76 cm

Engine color

Blade color

















## Windlight Harmonic DC







## Windlight He