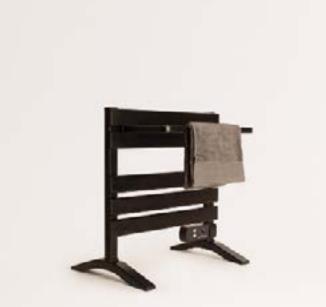

### Warm Towel 500W

Electric floor or wall towel rail

### Warm Towel Mini 150W

Wall or floor mounted electric towel rack. Choice of accessories: legs or towel rack.

### Warm Towel Pro 500/1500//

Electric towel rail with heater and Wifi. With or without shelf.