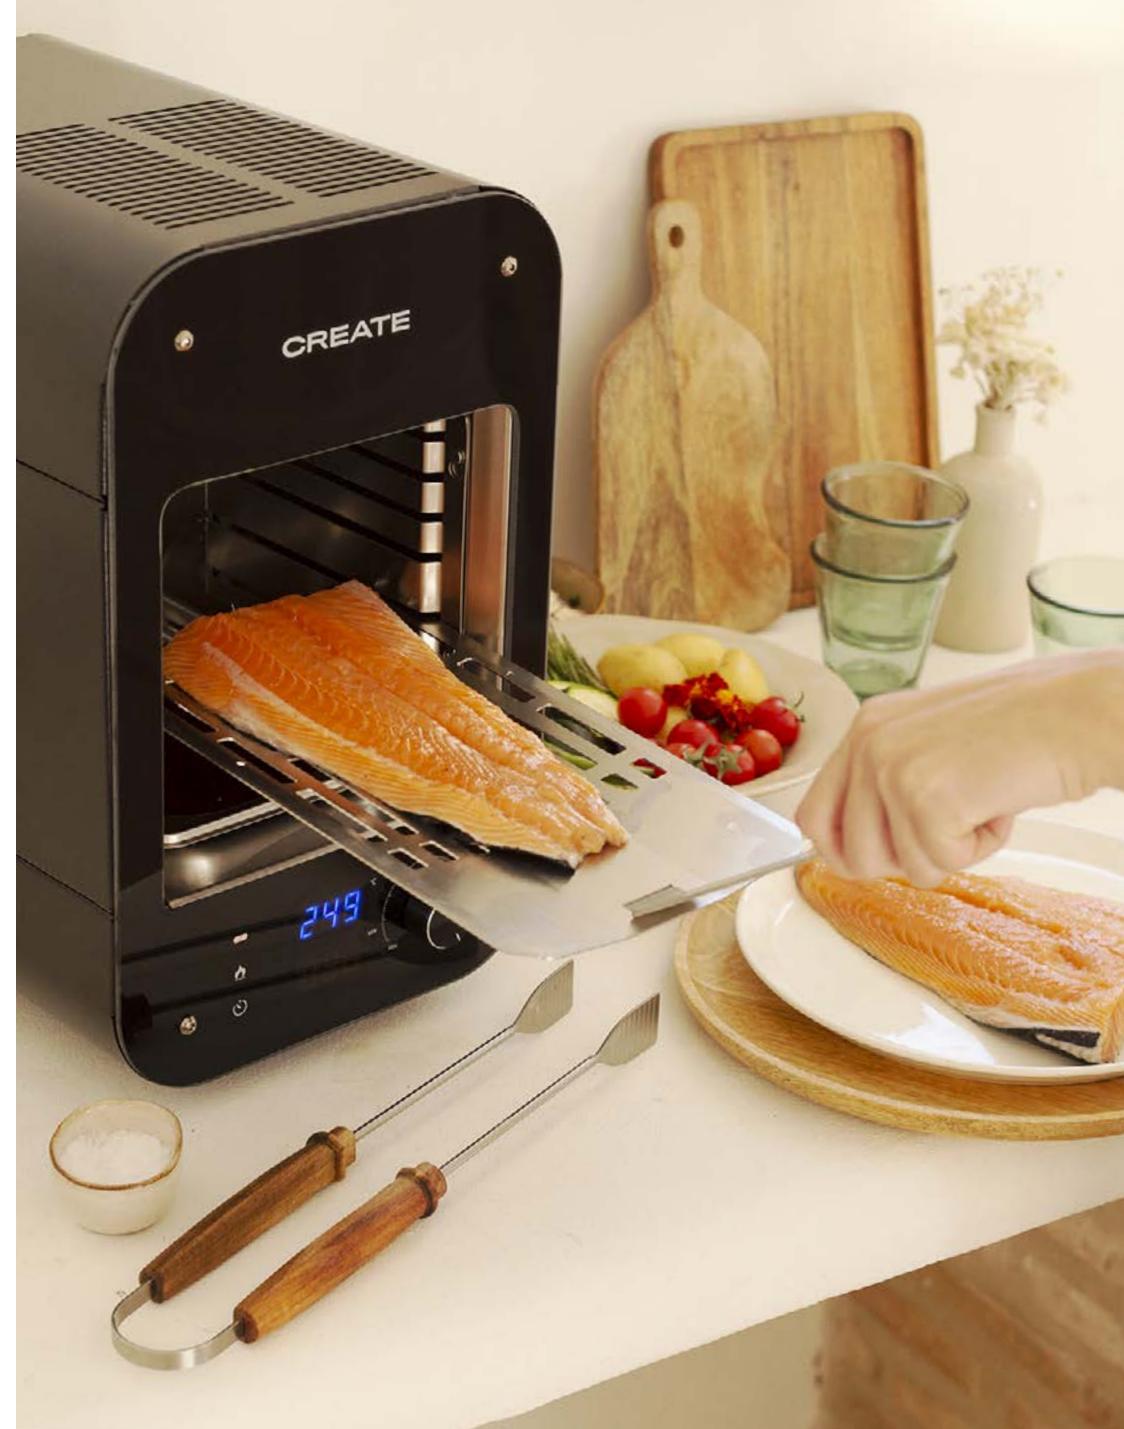

Warm Crystal 250W

Glass convection heater with wifi. With or without wheels.







### Warm Slim 2000W

Electric convector heater with Wifi



























### Warm Box

Room Ceramic Heater 1500W

#### Warm DC 1800W

1800W Tower Fan Heater





















## Dryzone

Mini Dehumidifier 500ml

### Mist-Zen Ultrasonic

Ultrasonic Humidifier and Aroma Diffuser























## Air Pure Compact

Air purifier with HEPA H13, bluetooth speaker and wireless charger



### Speaker Table

Bluetooth Speaker Table and Wireless Smartphone Charger























## Fryer Air Pro Compact

Oil-free fryer 3,5L

# Fryer Air Smart

Oil-free fryer 5,5L























### Fryer Air Pro Dual

Oil-free fryer 8L

### BBQ Grill In&Out

Electric barbaque and grill





















## Wipebot

Smart window-cleaning robot

### Iron Up Stand

Stand-based vertical steam iron













## Iron Up Compact

Portable Vertical Steam Iron

### Ion Pro Studio

Ionic hair dryer 1600W



















### lon Ceramic Compact

Portable Infrared Ionic Hair Dryer

### Fridge Minibar

Reversible door fridge









# For Business

Send your query to find the solution and service that can best be adapted to you and your company.



Our advice is always personalised and we'll create a budget according to your needs.

Visit Create for Business