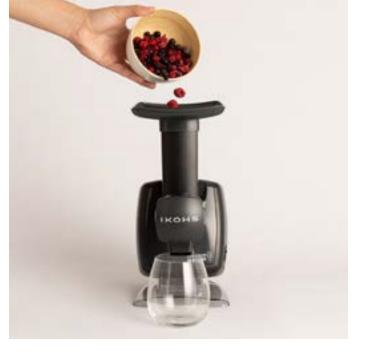

ers to 1920 SP

Retro Record Player with Bluetooth, USB, SD, MicroSD and MP3



# Speaker Retro

Bluetooth 5.2 speaker and USB player























### Air Tripod Retro

50W Standing fan

# Studio Collection

Contemporary minimalist character: clean lines with simple and functional shapes that reflect modernity.



#### Moi Slim

Blender with portable cup





















# Juicer Easy

40W Electric citrus juicer

## Juicer Slow

200W Slow extraction juicer





















#### Juicer Dual

90W electric double juicer

#### Juicer Slow Mini

Slow extraction blender 150W













## Potts Stylance

Multi-capsule espresso coffee machine





















#### Milk Frother Studio

Milk frother heater

### Vegan Milk Maker

1.5 Liter vegetable milk machine





















#### Helaki

Ice cream machine

## Fryer Air

1,5 L-Oil-free fryer





















#### Downmix

Planetary rotation mixer

## Utensil Set

Silicone and wood kitchen utensil set





















### Pot Studio

Ø24 cm cast aluminium pot with bakelite handle

# Pan Studio

Cast Aluminium Frying Pan with Bakelite Handle Ø (cm): 20, 24, 28



















#### Stone 3 in 1 Studio

Sandwich grill andwaffle machine with interchangeable plates

#### Stone 2 in 1 Compact

Sandwich grill and waffle maker with interchangeable plates





















#### Cotton Candy Maker

Cotton candy machine

### Crepe Maker

Crepe maker





















#### Pizza Maker

Electric stone pizza oven



#### Pizza Maker Pro 16

Gas portable pizza oven













## Popcorn Maker

Electr