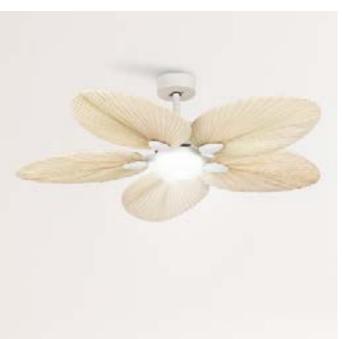

r 12 or 15 Bottles with wooden shelves



# Winecooler XL

Wine cooler for 46 bottles





















# Winecooler XXL

Wine cooler for 70 bottles



### Pro Pirax

Induction cooker





















#### Vitro Handy Pro

Portable induction hob



# Celling Collection

Modern and functional designs for each room.













# Windcalm DC

Silent 40W Ceiling Fan Ø132 cm

Engine color Blade color



### Flowood Stylance Nickel

























### Wind Stylance DC





### Windlight Curve































## Windlight Cup DC











## Wind Large DC

























## Windlight Flat DC







## Upwind Sail

Silent XL Ceiling Fan 90W Ø163 cm

Engine color

Blade color



























### Wind Palm DC









## Windlight Palm DC

























## Windlight Fold DC

Silent 40W Ceiling Fan Ø132 cm

Engine color

Blade color



## Windlight Easy AC

Silent 53W Ceiling Fan Ø86 cm

Engine color

Blade color























## Windlight Easy

Silent 53W Ceiling Fan Ø86 cm



#### Windwood

























### Windcalm Patio DC

Outdoor Silent 40W Ceiling Fan Ø132 cm









## Wind Tube DC

Silent 40W Ceiling Fan Ø132 cm



Blade color



















### Wind Ball DC



## Windlight Round DC.

Silent 40W Ceiling Fan Ø76 cm

Engine color

Blade color

















## Windlight Harmonic DC







## Windlight Helix DC

Silent 40W ceiling fan Ø112 cm

























## Windlight Minimal DC.

Silent ceiling fan 40W Ø132 cm



### Windlight Helm DC

Ceiling fan 40W silent Ø132 cm