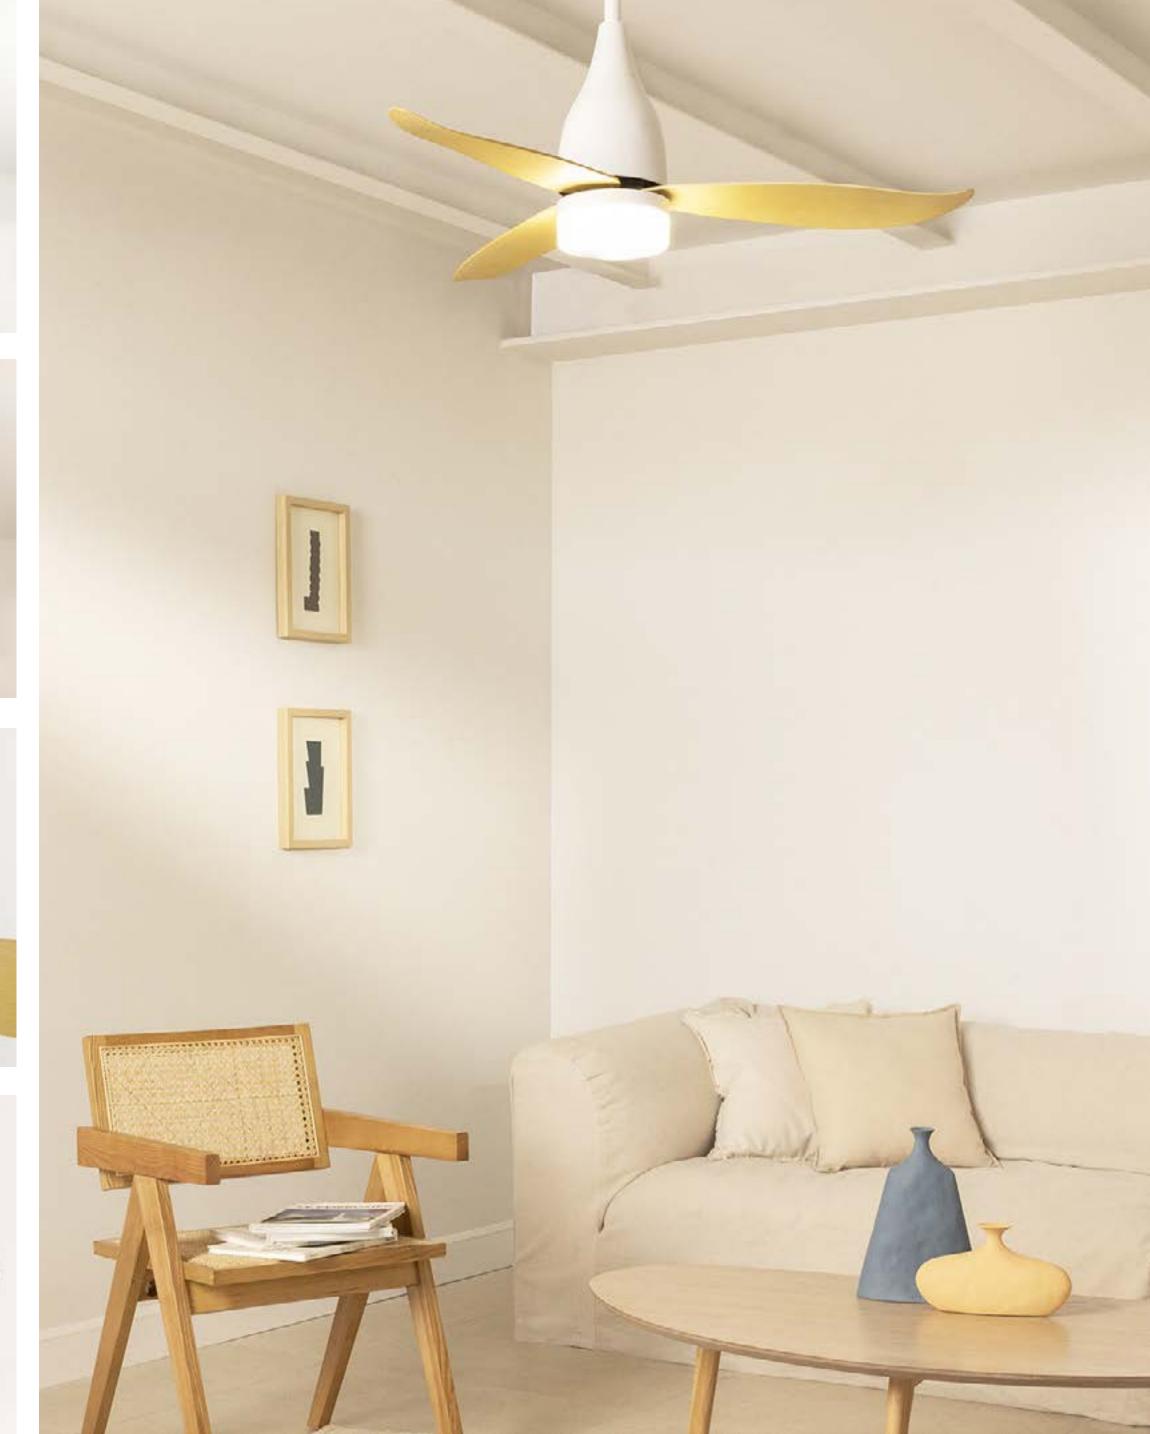

# Celling Collection

Modern and functional designs for each room.

# Windcalm DC

Silent 40W Ceiling Fan Ø132 cm

Engine color Blade color