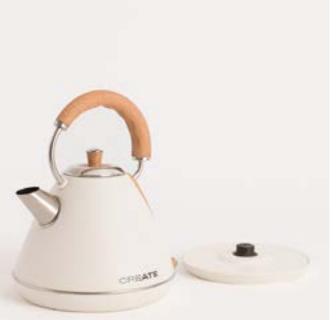

#### Retro Collection

A revamping of the aesthetics and concepts of the 50s fused with the current design.















## Retro Fridge 48L

#### Fridge



Handle color

## Retro Fridge 107 L

#### Fridge



Handle color





















## Retro Fridge 281 L

Fridge



## Fridge Stylance 244L

Combi refrigerator

Fridge color Handle color

















## Fridge Stylance Top 246 L

Combi refrigerator

Handle color

Fridge color

## Winecooler Retro M

12-bottle electric wine cellar





















## Winecooler Retro XL

45-bottle electric wine cellar

## Winecooler Retro XXL

76-bottle electric wine cellar























## Kettle Retro M

Electric kettle 1L

Kettle color

Color details

## Kettle Retro L

Electric kettle 1,7L

Kettle color

Color details





















## Toast Retro

Toaster for wide slices

Toast color

Color details

## Toast Retro XL

Long toaster for wide slices

Toast color

Color details





















## Toast Retro Stylance S

Toaster



## Toast Retro Stylance XL

Toaster with two long slots

Toaster color

Color dotaile





















# Thera Retro Matt

Espresso coffee maker

Thera color

THETA COLOT



# Thera Retro Gloss

Express coffee machine























## Retro Gril 900

Combi microwave grill

## Fullmix Retro

1000W Hand blender





















# Record Player with Players to 1920 SP

Retro Record Player with Bluetooth, USB, SD, MicroSD and MP3



# Speaker Retro

Bluetooth 5.2 speaker and USB player























### Air Tripod Retro

50W Standing fan

# Studio Co