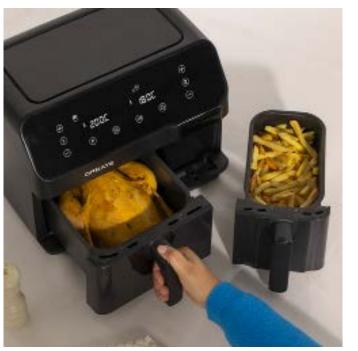

Warm Crystal 2000W

Glass convection heater with wifi. With or without wheels.

























### Warm Crystal 250W

Glass convection heater with wifi. With or without wheels.







### Warm Slim 2000W

Electric convector heater with Wifi



























### Warm Box

Room Ceramic Heater 1500W

#### Warm DC 1800W

1800W Tower Fan Heater





















## Dryzone

Mini Dehumidifier 500ml

### Mist-Zen Ultrasonic

Ultrasonic Humidifier and Aroma Diffuser























## Air Pure Compact

Air purifier with HEPA H13, bluetooth speaker and wireless charger



### Speaker Table

Bluetooth Speaker Table and Wireless Smartphone Charger























## Fryer Air Pro Compact

Oil-free fryer 3,5L

# Fryer Air Smart

Oil-free fryer 5,5L























### Fryer Air Pro Dual

Oil-free fryer 8L

### BBQ Grill In&Out

Electric barbaque and grill





















## Wipebot

Smart window-cleaning robot

### Iron Up Stand

Stand-based vertical steam iron













## Iron Up Compact

Portable Vertical Steam Iron

### Ion Pro Studio

Ionic hair dryer 1600W



















### lon Ceramic Compact

Portable Infrared Ionic Hair Dryer

### Fridge Minibar

Reversible door fridge









# For Business

Send your query to find the solution and service that can best be adapted to you and your company.



Our advice is always personalised and we'll create a budget according to your needs.

Visit Create for Business