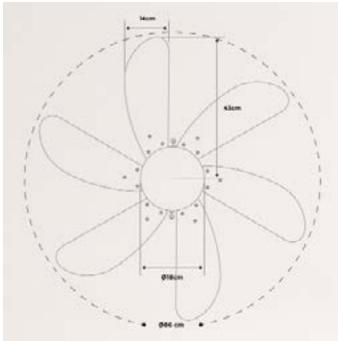

#### Vitro Handy Pro

Portable induction hob



# Celling Collection

Modern and functional designs for each room.













# Windcalm DC

Silent 40W Ceiling Fan Ø132 cm

Engine color Blade color



### Flowood Stylance Nickel

























### Wind Stylance DC





### Windlight Curve































## Windlight Cup DC











## Wind Large DC

























## Windlight Flat DC







## Upwind Sail

Silent XL Ceiling Fan 90W Ø163 cm

Engine color

Blade color



























### Wind Palm DC









## Windlight Palm DC

























## Windlight Fold DC

Silent 40W Ceiling Fan Ø132 cm

Engine color

Blade color



## Windlight Easy AC

Silent 53W Ceiling Fan Ø86 cm

Engine color

Blade color























## Windlight Easy

Silent 53W Ceiling Fan Ø86 cm



#### Windwood

























### Windcalm Patio DC

Outdoor Silent 40W Ceiling Fan Ø132 cm









## Wind Tube DC

Silent 40W Ceiling Fan Ø132 cm



Blade color



















### Wind Ball DC



## Windlight Round DC.

Silent 40W Ceiling Fan Ø76 cm

Engine color

Blade color

















## Windlight Harmonic DC







## Windlight Helix DC

Silent 40W ceiling fan Ø112 cm

























## Windlight Minimal DC.

Silent ceiling fan 40W Ø132 cm



### Windlight Helm DC

Ceiling fan 40W silent Ø132 cm

























## Wind Prop DC



## Wind Clear

Silent 40W Ceiling Fan Ø107 cm, retractable blades.





















### Wind Braid

Ceiling fan 40W silent Ø90cm









Engine color Details

###