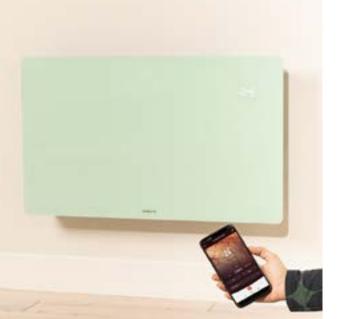

### Warm Crystal 150W

Glass convection heater with wifi. With or without wheels.

### Warm Crystal 2000W

Glass convection heater with wifi. With or without wheels.

### Warm Crystal 250W

Glass convection heater with wifi. With or without wheels.