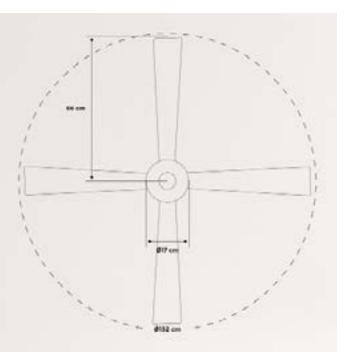

## Wind Large DC

























## Windlight Flat DC







## Upwind Sail

Silent XL Ceiling Fan 90W Ø163 cm

Engine color

Blade color



























### Wind Palm DC









## Windlight Palm DC

























## Windlight Fold DC

Silent 40W Ceiling Fan Ø132 cm

Engine color

Blade color



## Windlight Easy AC

Silent 53W Ceiling Fan Ø86 cm

Engine color

Blade color























## Windlight Easy

Silent 53W Ceiling Fan Ø86 cm



#### Windwood

























### Windcalm Patio DC

Outdoor Silent 40W Ceiling Fan Ø132 cm









## Wind Tube DC

Silent 40W Ceiling Fan Ø132 cm



Blade color



















### Wind Ball DC



## Windlight Round DC.

Silent 40W Ceiling Fan Ø76 cm

Engine color

Blade color

















## Windlight Harmonic DC







## Windlight Helix DC

Silent 40W ceiling fan Ø112 cm

























## Windlight Minimal DC.

Silent ceiling fan 40W Ø132 cm



### Windlight Helm DC

Ceiling fan 40W silent Ø132 cm

























## Wind Prop DC



## Wind Clear

Silent 40W Ceiling Fan Ø107 cm, retractable blades.





















### Wind Braid

Ceiling fan 40W silent Ø90cm









Engine color Details

### Wind Rattan

Ceiling fan 40W silent Ø132cm



















#### Functional

Collection

The starting point is the practical value of the products. Its differentiation is based on its characteristics and functions.



### Patio Heater

Infrared patio and garden heater













### Patio Heater 2100W

Infrared halogen heater for terraces and outdoor

# P