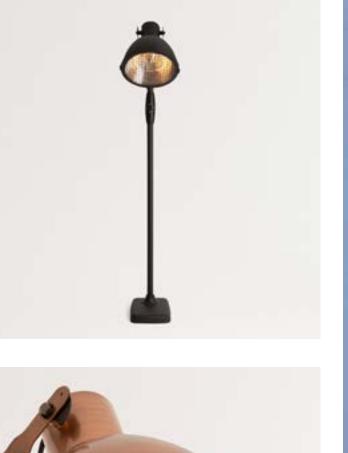

cm

























## Windlight Minimal DC.

Silent ceiling fan 40W Ø132 cm



### Windlight Helm DC

Ceiling fan 40W silent Ø132 cm

























## Wind Prop DC



## Wind Clear

Silent 40W Ceiling Fan Ø107 cm, retractable blades.





















### Wind Braid

Ceiling fan 40W silent Ø90cm









Engine color Details

### Wind Rattan

Ceiling fan 40W silent Ø132cm



















#### Functional

Collection

The starting point is the practical value of the products. Its differentiation is based on its characteristics and functions.



### Patio Heater

Infrared patio and garden heater













### Patio Heater 2100W

Infrared halogen heater for terraces and outdoor

# Patio Heater Lamp 2500V

Infrared halogen radiator heater for terraces and outdoors





















### Hanging Heater

1800W Infrared Halogen Heater and Lamp











### Warm Towel 500W

Electric floor or wall towel rail

### Warm Towel Mini 150W

Wall or floor mounted electric towel rack. Choice of accessories: legs or towel rack.





















### Warm Towel Pro 500/1500//

Electric towel rail with heater and Wifi. With or without shelf.







### Warm Towel Crystal 600W

Electric glass towel rail with wifi























### Warm Crystal 150W

Glass convection heater with wifi. With or without wheels.







### Warm Crystal 2000W

Glass convection heater with wifi. With or without wheels.

























### Warm Crystal 250W

Glass convection heater with wifi. With or without wheels.







### Warm Slim 2000W

Electric convector heat