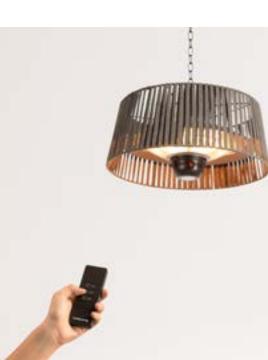

## Windlight Minimal DC.

Silent ceiling fan 40W Ø132 cm



### Windlight Helm DC

Ceiling fan 40W silent Ø132 cm

























## Wind Prop DC



## Wind Clear

Silent 40W Ceiling Fan Ø107 cm, retractable blades.





















### Wind Braid

Ceiling fan 40W silent Ø90cm









Engine color Details

### Wind Rattan

Ceiling fan 40W silent Ø132cm



















#### Functional

Collection

The starting point is the practical value of the products. Its differentiation is based on its characteristics and functions.



### Patio Heater

Infrared patio and garden heater













### Patio Heater 2100W

Infrared halogen heater for terraces and outdoor

# Patio Heater Lamp 2500V

Infrared halogen radiator heater for terraces and outdoors





















### Hanging Heater

1800W Infrared Halogen Heater and Lamp











### Warm Towel 500W

Electric floor or wall towel rail

### Warm Towel Mini 150W

Wall or floor mounted electric towel rack. Choice of accessories: legs or towel rack.





















### Warm Towel Pro 500/1500//

Electric towel rail with heater and Wifi. With or without shelf.







### Warm Towel Crystal 600W

Electric glass towel rail with wifi























### Warm Crystal 150W

Glass convection heater with wifi. With or without wheels.







### Warm Crystal 2000W

Glass convection heater with wifi. With or without wheels.

























### Warm Crystal 250W

Glass convection heater with wifi. With or without wheels.







### Warm Slim 2000W

Electric convector heater with Wifi