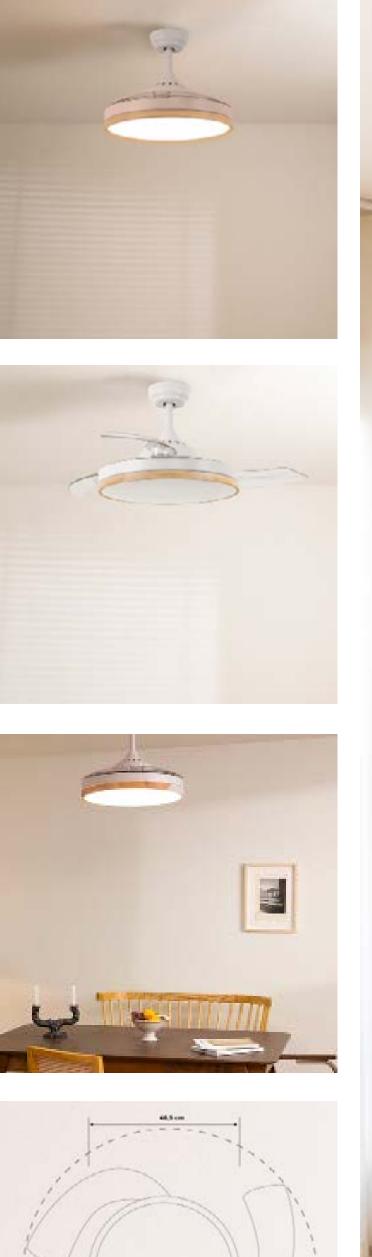

ndlight Easy AC

Silent 53W Ceiling Fan Ø86 cm

Engine color

Blade color























## Windlight Easy

Silent 53W Ceiling Fan Ø86 cm



#### Windwood

























### Windcalm Patio DC

Outdoor Silent 40W Ceiling Fan Ø132 cm









## Wind Tube DC

Silent 40W Ceiling Fan Ø132 cm



Blade color



















### Wind Ball DC



## Windlight Round DC.

Silent 40W Ceiling Fan Ø76 cm

Engine color

Blade color

















## Windlight Harmonic DC







## Windlight Helix DC

Silent 40W ceiling fan Ø112 cm

























## Windlight Minimal DC.

Silent ceiling fan 40W Ø132 cm



### Windlight Helm DC

Ceiling fan 40W silent Ø132 cm

























## Wind Prop DC



## Wind Clear

Silent 40W Ceiling Fan Ø107 cm, retractable blades.





















### Wind Braid

Ceiling fan 40W silent Ø90cm









Engine color Details

### Wind Rattan

Ceiling fan 40W silent Ø132cm



















#### Functional

Collection

The starting point is the practical value of the products. Its differentiation is based on its characteristics and functions.



### Patio Heater

Infrared patio and garden heater













### Patio Heater 2100W

Infrared halogen heater for terraces and outdoor

# Patio Heater Lamp 2500V

Infrared halogen radiator heater for terraces and outdoors





















### Hanging Heater

1800W Infrared Halogen Heater and Lamp











### Warm Towel 500W

Electric floor or wall towel rail

### Warm Towel Mini 150W

Wall or floor mounted electric towel rack. Choice of accessories: legs or towel rack.