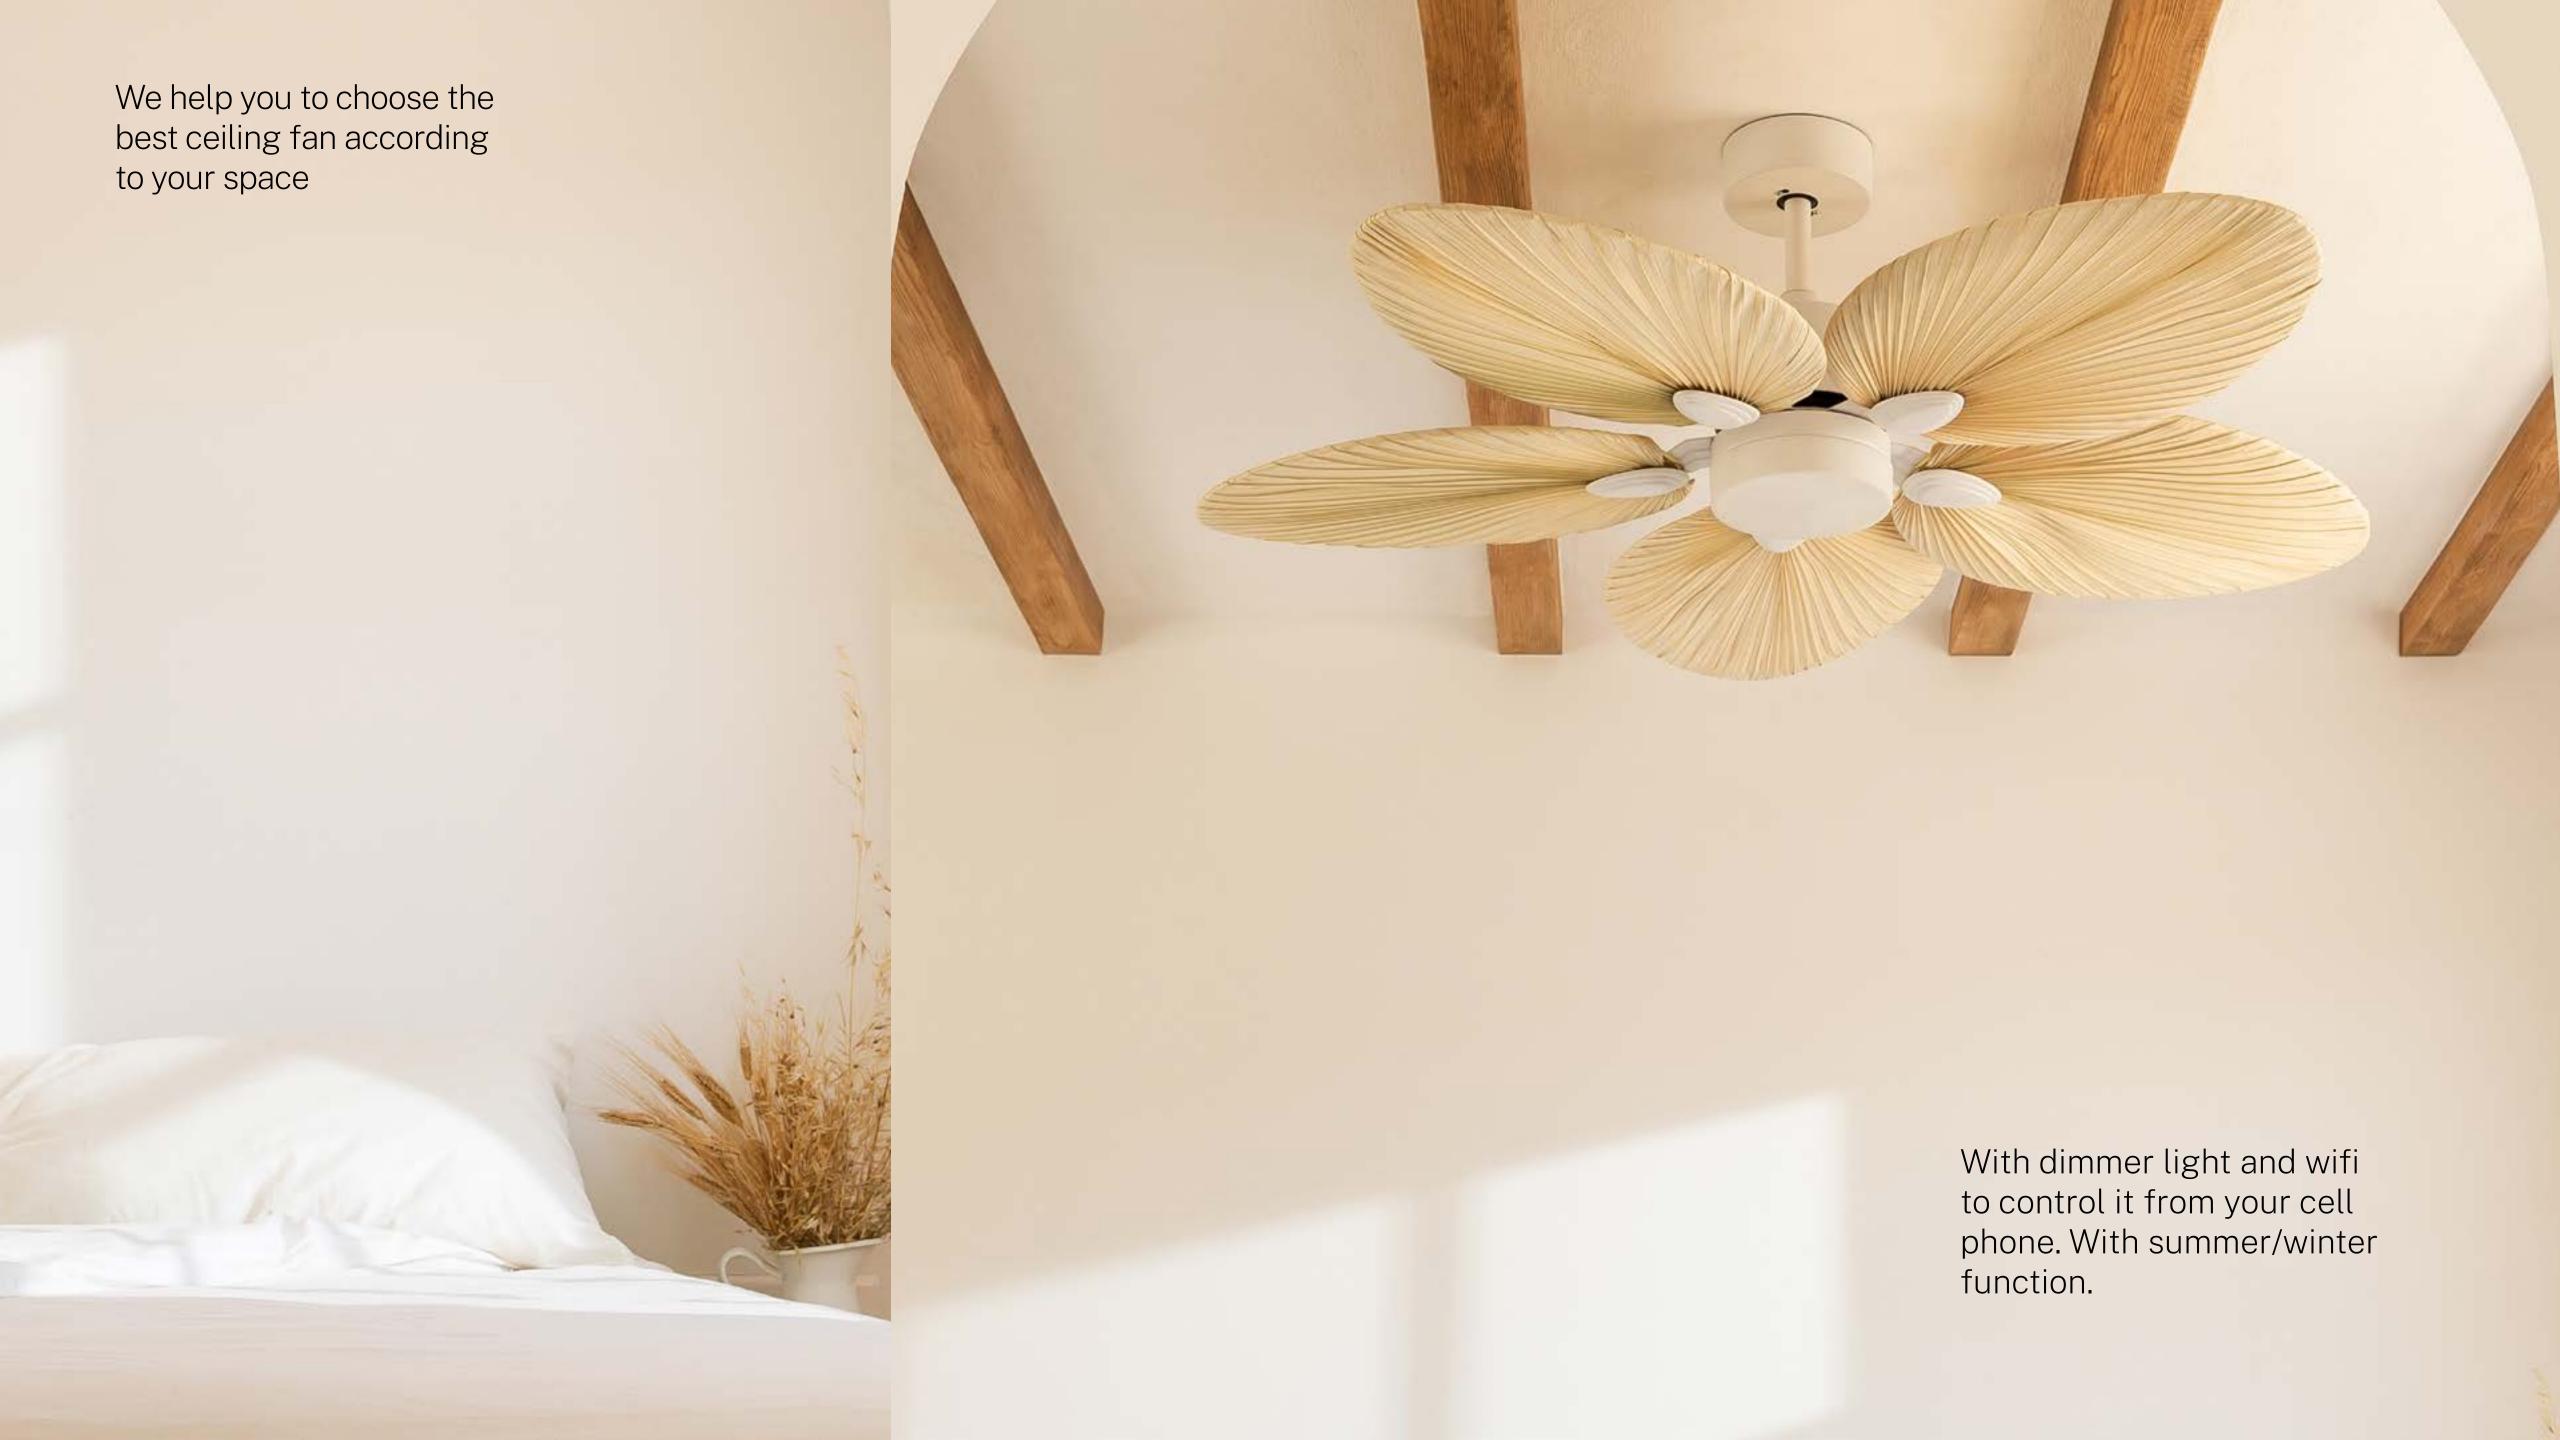

# Winecooler Wood L15

Electric Wine Cooler for 12 or 15 Bottles with wooden shelves



# Winecooler XL

Wine cooler for 46 bottles





















# Winecooler XXL

Wine cooler for 70 bottles



### Pro Pirax

Induction cooker





















#### Vitro Handy Pro

Portable induction hob



# Celling Collection

Modern and functional designs for each room.













# Windcalm DC

Silent 40W Ceiling Fan Ø132 cm

Engine color Blade color



### Flowood Stylance Nickel

























### Wind Stylance DC





### Windlight Curve































## Windlight Cup DC











## Wind Large DC

























## Windlight Flat DC







## Upwind Sail

Silent XL Ceiling Fan 90W Ø163 cm

Engine color

Blade color



























### Wind Palm DC









## Windlight Palm DC

























## Windlight Fold DC

Silent 40W Ceiling Fan Ø132 cm

Engine color

Blade color



## Windlight Easy AC

Silent 53W Ceiling Fan Ø86 cm

Engine color

Blade color























## Windlight Easy

Silent 53W Ceiling Fan Ø86 cm



#### Windwood

























### Windcalm Patio DC

Outdoor Silent 40W Ceiling Fan Ø132 cm









## Wind Tube DC

Silent 40W Ceiling Fan Ø132 cm



Blade color



















### Wind Ball DC



## Windlight Round DC.

Silent 40W Ceiling Fan Ø76 cm

Engine color

Blade color

















## Windlight Harmonic DC







## Windlight Helix DC

Silent 40W ceiling fan Ø112 cm

























## Windlight Minimal DC.

Silent ceiling fan 40W Ø132 cm