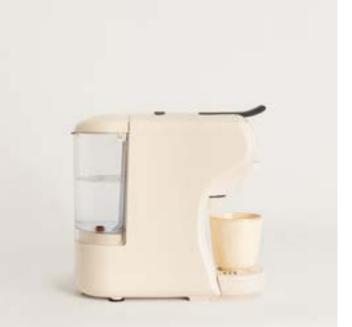

## Retro Gril 900

Combi microwave grill

## Fullmix Retro

1000W Hand blender





















# Record Player with Players to 1920 SP

Retro Record Player with Bluetooth, USB, SD, MicroSD and MP3



# Speaker Retro

Bluetooth 5.2 speaker and USB player























### Air Tripod Retro

50W Standing fan

# Studio Collection

Contemporary minimalist character: clean lines with simple and functional shapes that reflect modernity.



#### Moi Slim

Blender with portable cup





















# Juicer Easy

40W Electric citrus juicer

## Juicer Slow

200W Slow extraction juicer





















#### Juicer Dual

90W electric double juicer

#### Juicer Slow Mini

Slow extraction blender 150W













## Potts Stylance

Multi-capsule espresso coffee machine





















#### Milk Frother Studio

Milk frother heater

### Vegan Milk Maker

1.5 Liter vegetable milk machine





















#### Helaki

Ice cream machine

## Fryer Air

1,5 L-Oil-free fryer





















#### Downmix

Planetary rotation mixer

## Utensil Set

Silicone and wood kitchen utensil set





















### Pot Studio

Ø24 cm cast aluminium pot with bakelite handle

# Pan Studio

Cast Aluminium Frying Pan with Bakelite Handle Ø (cm): 20, 24, 28



















#### Stone 3 in 1 Studio

Sandwich grill andwaffle machine with interchangeable plates

#### Stone 2 in 1 Compact

Sandwich grill and waffle maker with interchangeable plates





















#### Cotton Candy Maker

Cotton candy machine

### Crepe Maker

Crepe maker