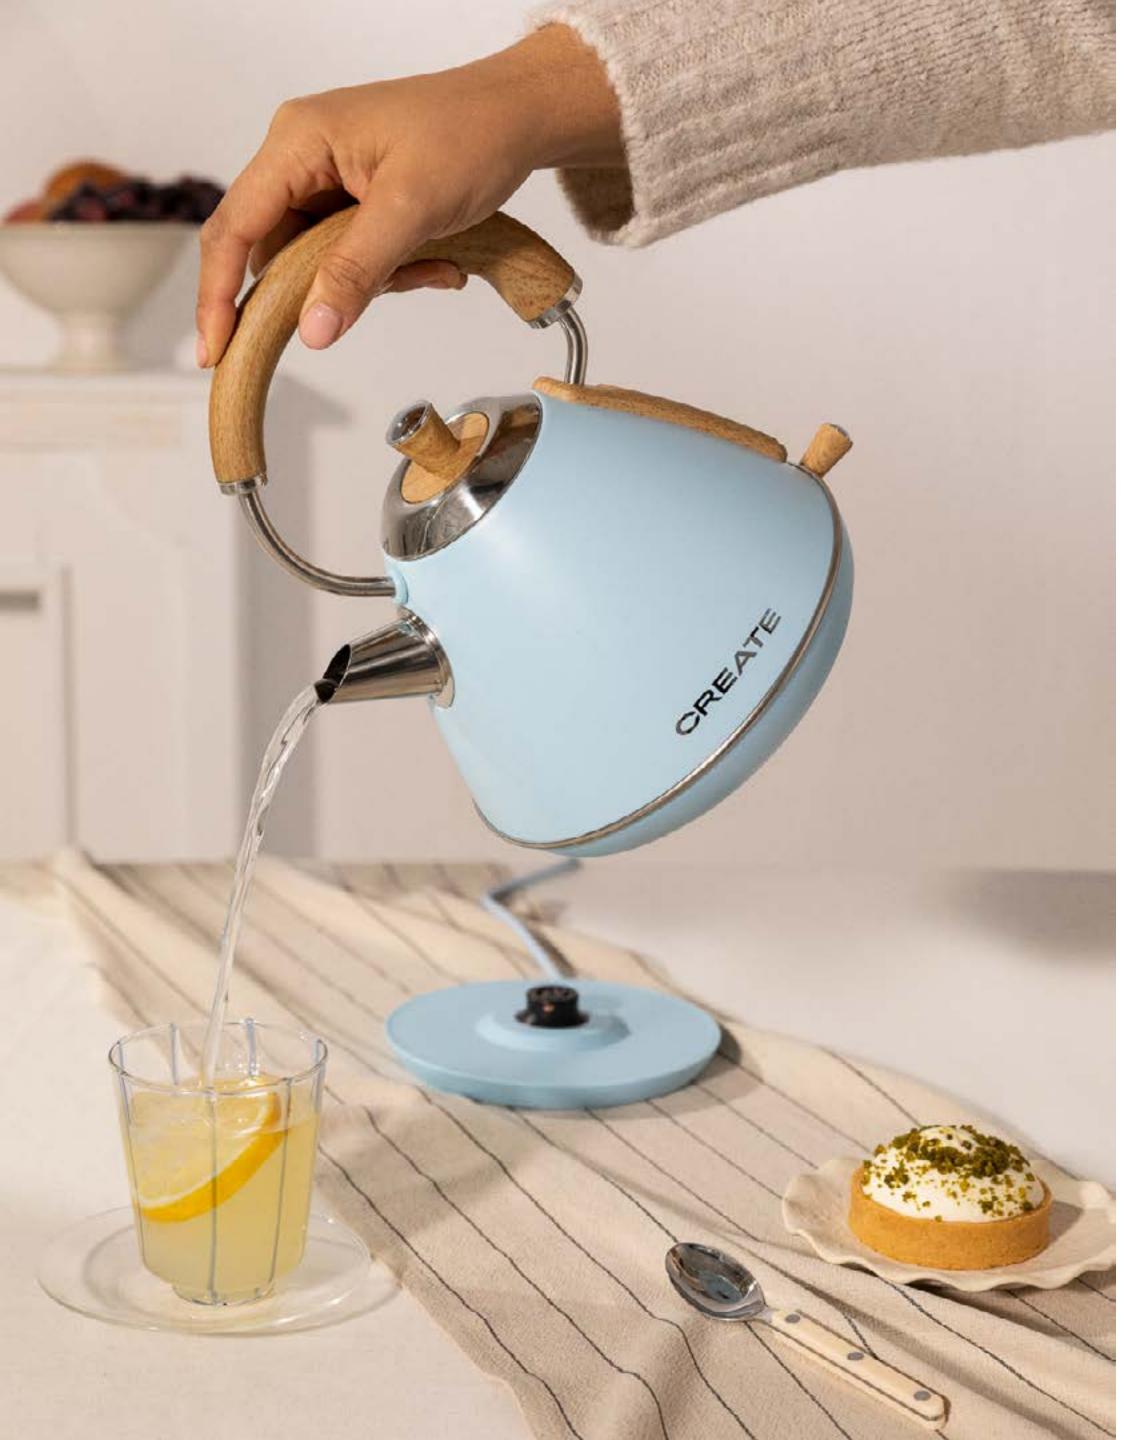

## Kettle Retro M

Electric kettle 1L

Kettle color

Color details

## Kettle Retro L

Electric kettle 1,7L

Kettle color

Color details