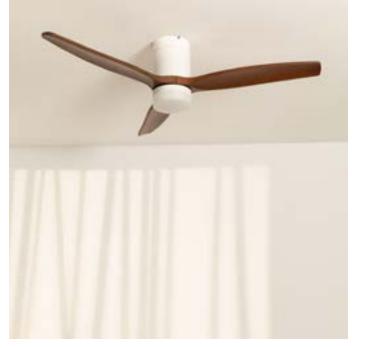

nd functional designs for each room.













# Windcalm DC

Silent 40W Ceiling Fan Ø132 cm

Engine color Blade color



### Flowood Stylance Nickel

























### Wind Stylance DC





### Windlight Curve































## Windlight Cup DC











## Wind Large DC

























## Windlight Flat DC







## Upwind Sail

Silent XL Ceiling Fan 90W Ø163 cm

Engine color

Blade color



























### Wind Palm DC









## Windlight Palm DC

























## Windlight Fold DC

Silent 40W Ceiling Fan Ø132 cm

Engine color

Blade color



## Windlight Easy AC

Silent 53W Ceiling Fan Ø86 cm

Engine color

Blade color























## Windlight Easy

Silent 53W Ceiling Fan Ø86 cm



#### Windwood

























### Windcalm Patio DC

Outdoor Silent 40W Ceiling Fan Ø132 cm









## Wind Tube DC

Silent 40W Ceiling Fan Ø132 cm



Blade color



















### Wind Ball DC



## Windlight Round DC.

Silent 40W Ceiling Fan Ø76 cm

Engine color

Blade color

















## Windlight Harmonic DC







## Windlight Helix DC

Silent 40W ceiling fan Ø112 cm

























## Windlight Minimal DC.

Silent ceiling fan 40W Ø132 cm



### Windlight Helm DC

Ceiling fan 40W silent Ø132 cm

























## Wind Prop DC



## Wind Clear

Silent 40W Ceiling Fan Ø107 cm, retractable blades.





















### Wind Braid

Ceiling fan 40W silent Ø90cm









Engine color Details

### Wind Rattan

Ceiling fan 40W silent Ø132cm



















#### Functional

Colle