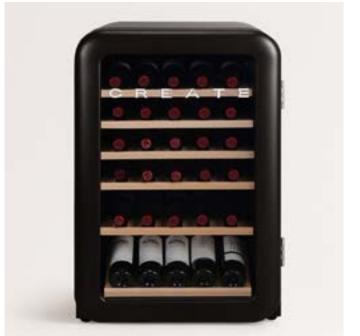

Premium

Collection

It's characterised by being the most elevated proposal in the catalogue, and this added value comes from its materials and its elegant and timeless design.













## Hattori Swan Studio

Electric Kettle 0,5L

## Hattori Studio

Electric Kettle 0,5L









#### Retro Collection

A revamping of the aesthetics and concepts of the 50s fused with the current design.















## Retro Fridge 48L

#### Fridge



Handle color

## Retro Fridge 107 L

#### Fridge



Handle color





















## Retro Fridge 281 L

Fridge



## Fridge Stylance 244L

Combi refrigerator

Fridge color Handle color

















## Fridge Stylance Top 246 L

Combi refrigerator

Handle color

Fridge color

## Winecooler Retro M

12-bottle electric wine cellar





















## Winecooler Retro XL

45-bottle electric wine cellar

## Winecooler Retro XXL

76-bottle electric wine cellar























## Kettle Retro M

Electric kettle 1L

Kettle color

Color details

## Kettle Retro L

Electric kettle 1,7L

Kettle color

Color details





















## Toast Retro

Toaster for wide slices

Toast color

Color details

## Toast Retro XL

Long toaster for wide slices

Toast color

Color details





















## Toast Retro Stylance S

Toaster



## Toast Retro Stylance XL

Toaster with two long slots

Toaster color

Color dotaile





















# Thera Retro Matt

Espresso coffee maker

Thera color

THETA COLOT



# Thera Retro Gloss

Express coffee machine























## Retro Gril 900

Combi microwave grill

## Fullmix R