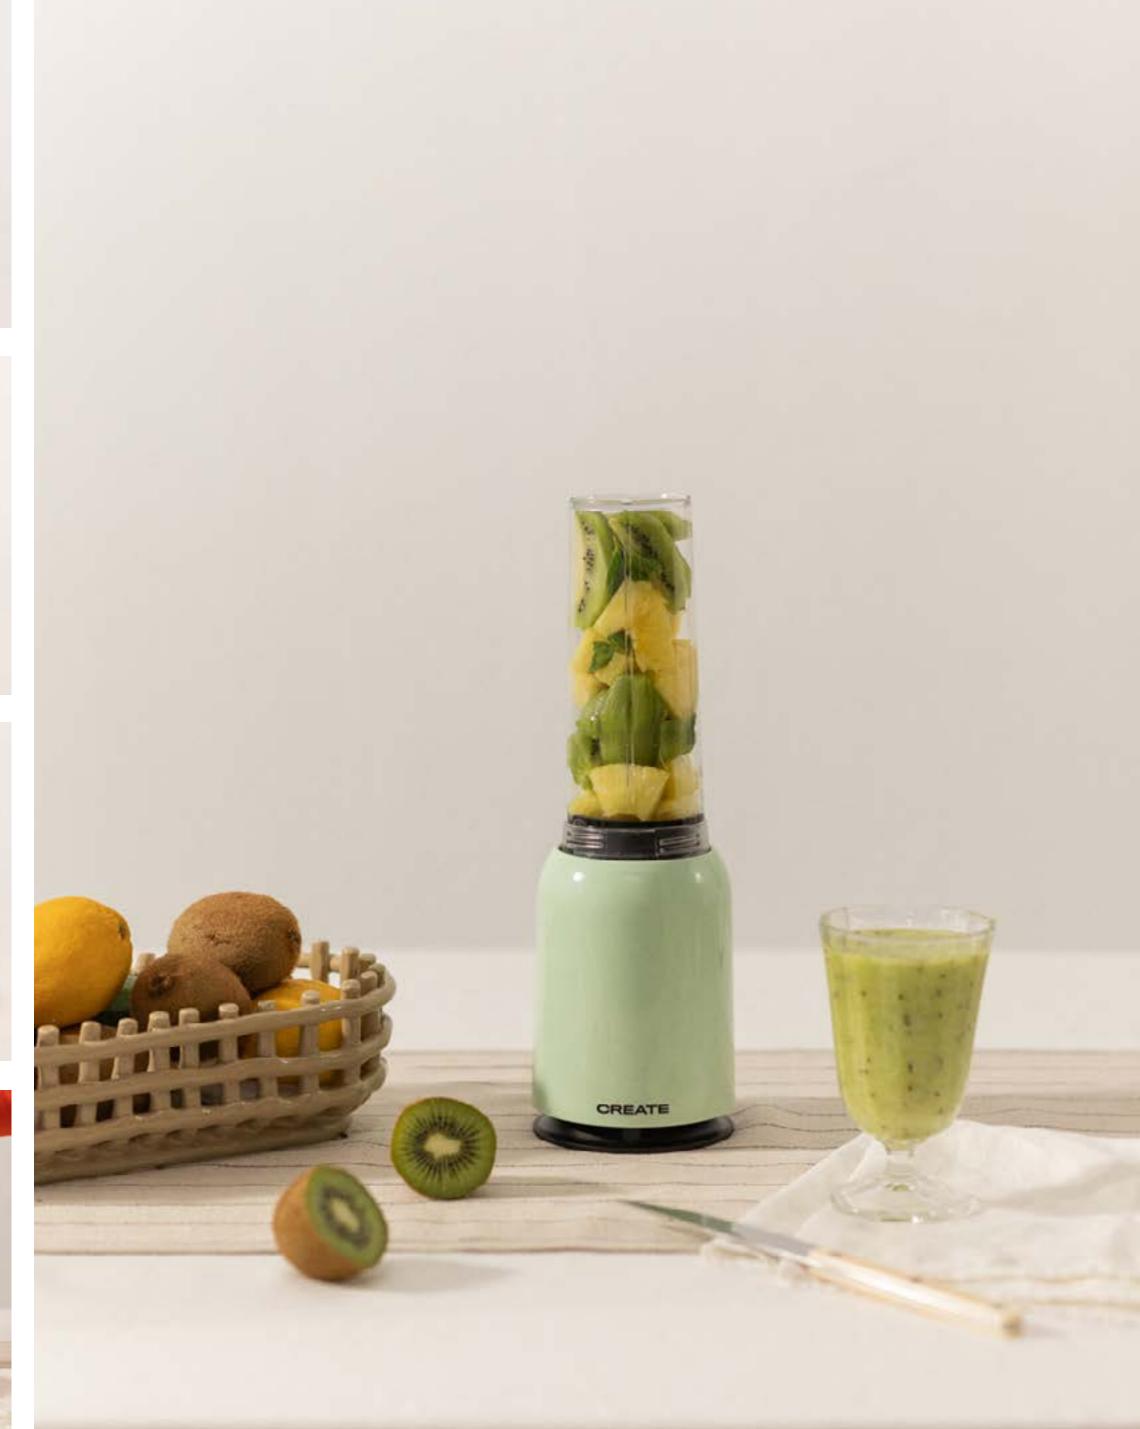

## Toast Retro Stylance S

Toaster



## Toast Retro Stylance XL

Toaster with two long slots

Toaster color

Color dotaile





















# Thera Retro Matt

Espresso coffee maker

Thera color

THETA COLOT



# Thera Retro Gloss

Express coffee machine























## Retro Gril 900

Combi microwave grill

## Fullmix Retro

1000W Hand blender





















# Record Player with Players to 1920 SP

Retro Record Player with Bluetooth, USB, SD, MicroSD and MP3



# Speaker Retro

Bluetooth 5.2 speaker and USB player























### Air Tripod Retro

50W Standing fan

# Studio Collection

Contemporary minimalist character: clean lines with simple and functional shapes that reflect modernity.



#### Moi Slim

Blender with portable cup





















# Juicer Easy

40W Electric citrus juicer

## Juicer Slow

200W Slow extraction juicer





















#### Juicer Dual

90W electric double juicer

#### Juicer Slow Mini

Slow extraction blender 150W













## Potts Stylance

Multi-capsule espresso coffee machine





















#### Milk Frother Studio

Milk frother heater

### Vegan Milk Maker

1.5 Liter vegetable milk machine





















#### Helaki

Ice cream machine

## Fryer Air

1,5 L-Oil-free fryer





















#### Downmix

Planetary rotation mixer

## Utensil Set

Silicone and wood kitchen utensil set





















### Pot Studio

Ø24 cm cast aluminium pot with bakelite handle

# Pan Studio

Cast Aluminium Frying Pan with Bakelite Handle Ø (cm): 20, 24, 28



















##