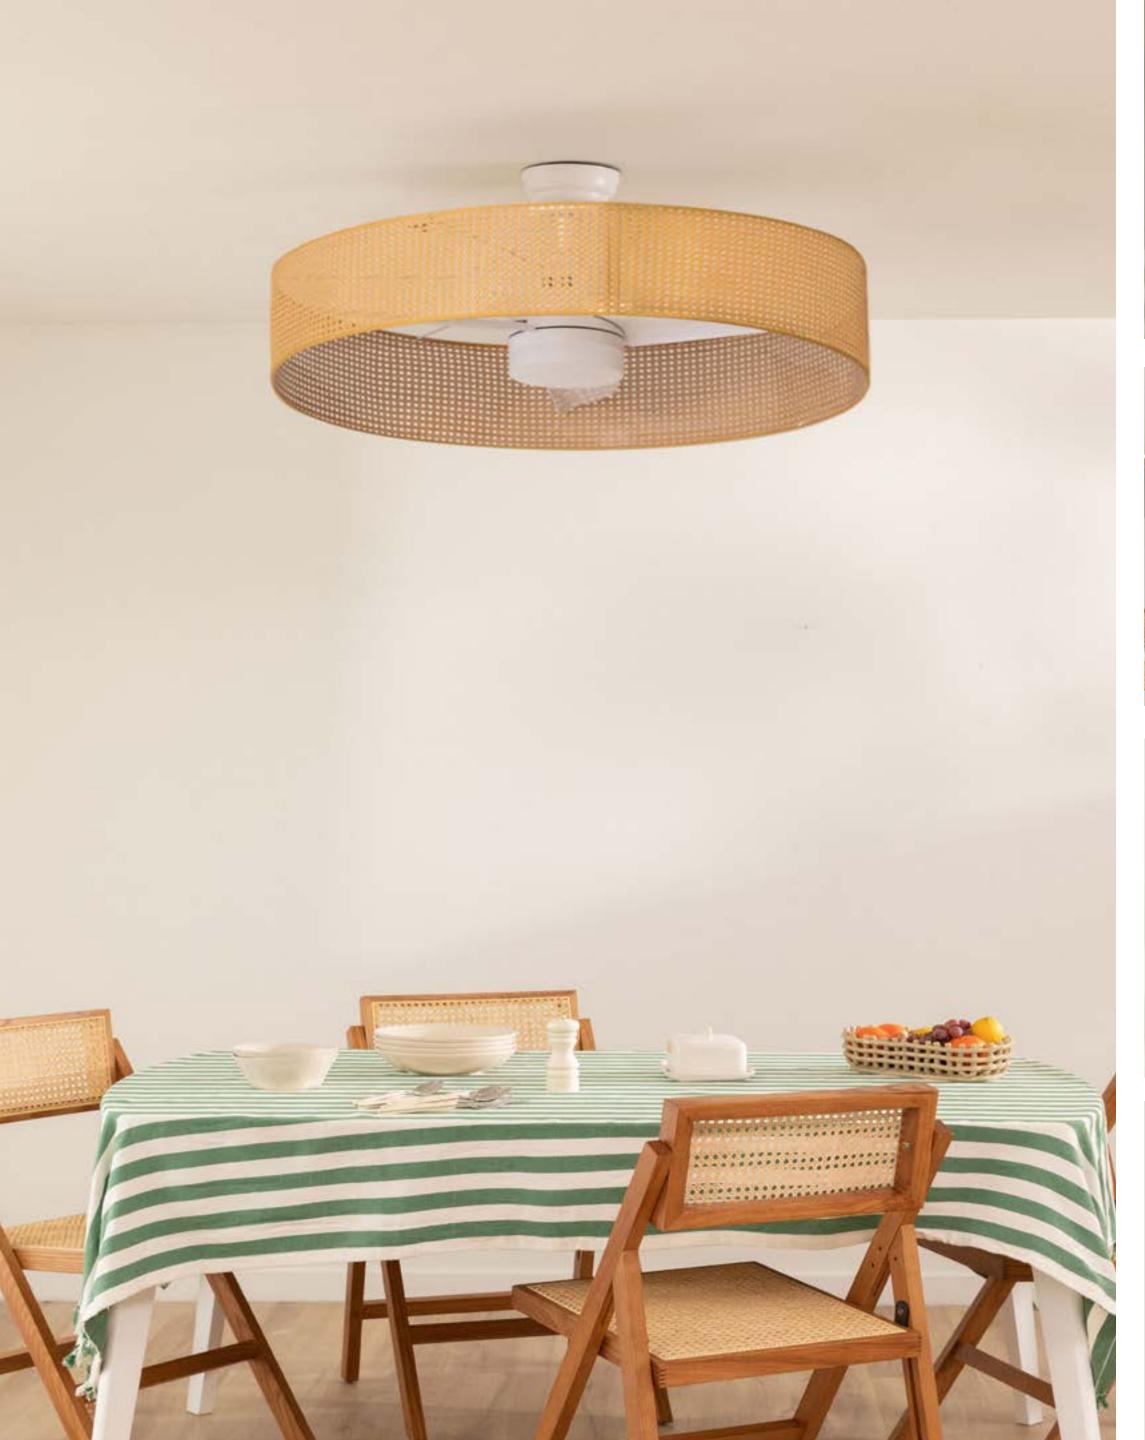

t Easy AC

Silent 53W Ceiling Fan Ø86 cm

Engine color

Blade color























## Windlight Easy

Silent 53W Ceiling Fan Ø86 cm



#### Windwood

























### Windcalm Patio DC

Outdoor Silent 40W Ceiling Fan Ø132 cm









## Wind Tube DC

Silent 40W Ceiling Fan Ø132 cm



Blade color



















### Wind Ball DC



## Windlight Round DC.

Silent 40W Ceiling Fan Ø76 cm

Engine color

Blade color

















## Windlight Harmonic DC







## Windlight Helix DC

Silent 40W ceiling fan Ø112 cm

























## Windlight Minimal DC.

Silent ceiling fan 40W Ø132 cm



### Windlight Helm DC

Ceiling fan 40W silent Ø132 cm

























## Wind Prop DC



## Wind Clear

Silent 40W Ceiling Fan Ø107 cm, retractable blades.





















### Wind Braid

Ceiling fan 40W silent Ø90cm









Engine color Details

### Wind Rattan

Ceiling fan 40W silent Ø132cm



















#### Functional

Collection

The starting point is the practical value of the products. Its differentiation is based on its characteristics and functions.



### Patio Heater

Infrared patio and garden heater













### Patio Heater 2100W

Infrared halogen heater for terraces and outdoor

# Patio Heater Lamp 2500V

Infrared halogen radiator heater for terraces and outdoors





















### Hanging Heater

1800W Infrared Halogen Heater and Lamp











### Warm Towel 500W

Electric floor or wall towel rail

### Warm Towel Mini 150W

Wall or floor mounted electric towel rack. Choice of accessories: legs or towel rack.