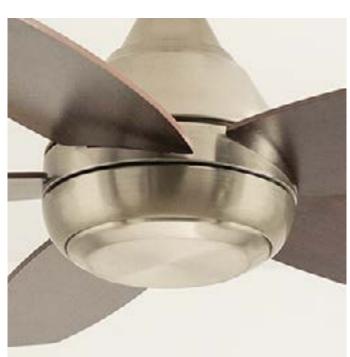

# Celling Collection

Modern and functional designs for each room.

# Windcalm DC

Silent 40W Ceiling Fan Ø132 cm

Engine color Blade color