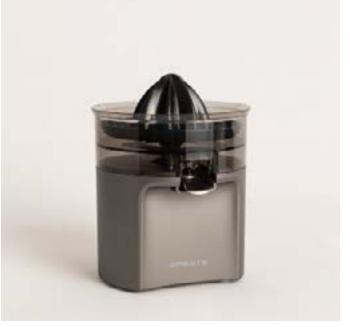

## Toast Retro Stylance S

Toaster



## Toast Retro Stylance XL

Toaster with two long slots

Toaster color

Color dotaile





















# Thera Retro Matt

Espresso coffee maker

Thera color

THETA COLOT



# Thera Retro Gloss

Express coffee machine























## Retro Gril 900

Combi microwave grill

## Fullmix Retro

1000W Hand blender





















# Record Player with Players to 1920 SP

Retro Record Player with Bluetooth, USB, SD, MicroSD and MP3



# Speaker Retro

Bluetooth 5.2 speaker and USB player























### Air Tripod Retro

50W Standing fan

# Studio Collection

Contemporary minimalist character: clean lines with simple and functional shapes that reflect modernity.



#### Moi Slim

Blender with portable cup





















# Juicer Easy

40W Electric citrus juicer

## Juicer Slow

200W Slow extraction juicer





















#### Juicer Dual

90W electric double juicer

#### Juicer Slow Mini

Slow extraction blender 150W













## Potts Stylance

Multi-capsule espresso coffee machine





















#### Milk Frother Studio

Milk frother heater

### Vegan Milk Maker

1.5 Liter vegetable milk machine





















#### Helaki

Ice cream machine

## Fryer Air

1,5 L-Oil-free fryer





















#### Downmix

Planetary rotation mixer

## Utensil Set

Silicone and wood kitchen utensil set





















### Pot Studio

Ø24 cm cast aluminium pot with bakelite handle

# Pan Studio

Cast Aluminium Frying Pan with Bakelite Handle Ø (cm): 20, 24, 28



















#### S