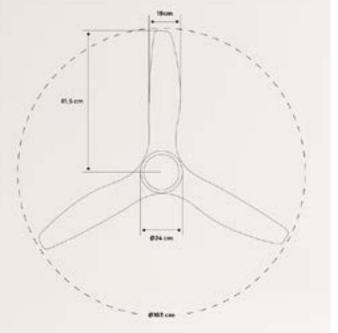

es





















# Winecooler Wood L15

Electric Wine Cooler for 12 or 15 Bottles with wooden shelves



# Winecooler XL

Wine cooler for 46 bottles





















# Winecooler XXL

Wine cooler for 70 bottles



### Pro Pirax

Induction cooker





















#### Vitro Handy Pro

Portable induction hob



# Celling Collection

Modern and functional designs for each room.













# Windcalm DC

Silent 40W Ceiling Fan Ø132 cm

Engine color Blade color



### Flowood Stylance Nickel

























### Wind Stylance DC





### Windlight Curve































## Windlight Cup DC











## Wind Large DC

























## Windlight Flat DC







## Upwind Sail

Silent XL Ceiling Fan 90W Ø163 cm

Engine color

Blade color



























### Wind Palm DC









## Windlight Palm DC

























## Windlight Fold DC

Silent 40W Ceiling Fan Ø132 cm

Engine color

Blade color



## Windlight Easy AC

Silent 53W Ceiling Fan Ø86 cm

Engine color

Blade color























## Windlight Easy

Silent 53W Ceiling Fan Ø86 cm



#### Windwood

























### Windcalm Patio DC

Outdoor Silent 40W Ceiling Fan Ø132 cm









## Wind Tube DC

Silent 40W Ceiling Fan Ø132 cm



Blade color



















### Wind Ball DC



## Windlight Round DC.

Silent 40W Ceiling Fan Ø76 cm

Engine color

Blade color

















## Windlight Harmonic DC







## Windlight Helix DC

Silent 40W ceiling fan Ø112 cm

























## Windlight Minimal DC.

Silent ceiling fan 40W Ø132