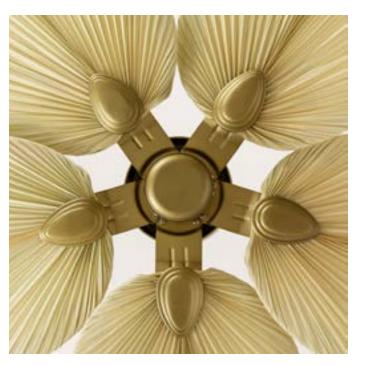

# Winecooler Wood L15

Electric Wine Cooler for 12 or 15 Bottles with wooden shelves



# Winecooler XL

Wine cooler for 46 bottles





















# Winecooler XXL

Wine cooler for 70 bottles



### Pro Pirax

Induction cooker





















#### Vitro Handy Pro

Portable induction hob



# Celling Collection

Modern and functional designs for each room.













# Windcalm DC

Silent 40W Ceiling Fan Ø132 cm

Engine color Blade color



### Flowood Stylance Nickel

























### Wind Stylance DC





### Windlight Curve































## Windlight Cup DC











## Wind Large DC

























## Windlight Flat DC







## Upwind Sail

Silent XL Ceiling Fan 90W Ø163 cm

Engine color

Blade color



























### Wind Palm DC









## Windlight Palm DC

























## Windlight Fold DC

Silent 40W Ceiling Fan Ø132 cm

Engine color

Blade color



## Windlight Easy AC

Silent 53W Ceiling Fan Ø86 cm

Engine color

Blade color























## Windlight Easy

Silent 53W Ceiling Fan Ø86 cm



#### Windwood

























### Windcalm Patio DC

Outdoor Silent 40W Ceiling Fan Ø132 cm









## Wind Tube DC

Silent 40W Ceiling Fan Ø132 cm



Blade color



















### Wind Ball DC



## Windlight Round DC.

Silent 40W Ceiling Fan Ø76 cm

Engine color

Blade color

















## Windlight Harmonic DC







## Windlight Helix DC

Silent 40W ceiling fan Ø112 cm

























## Windlight Minimal DC.

Silent ceiling fan 40W Ø132 cm



###