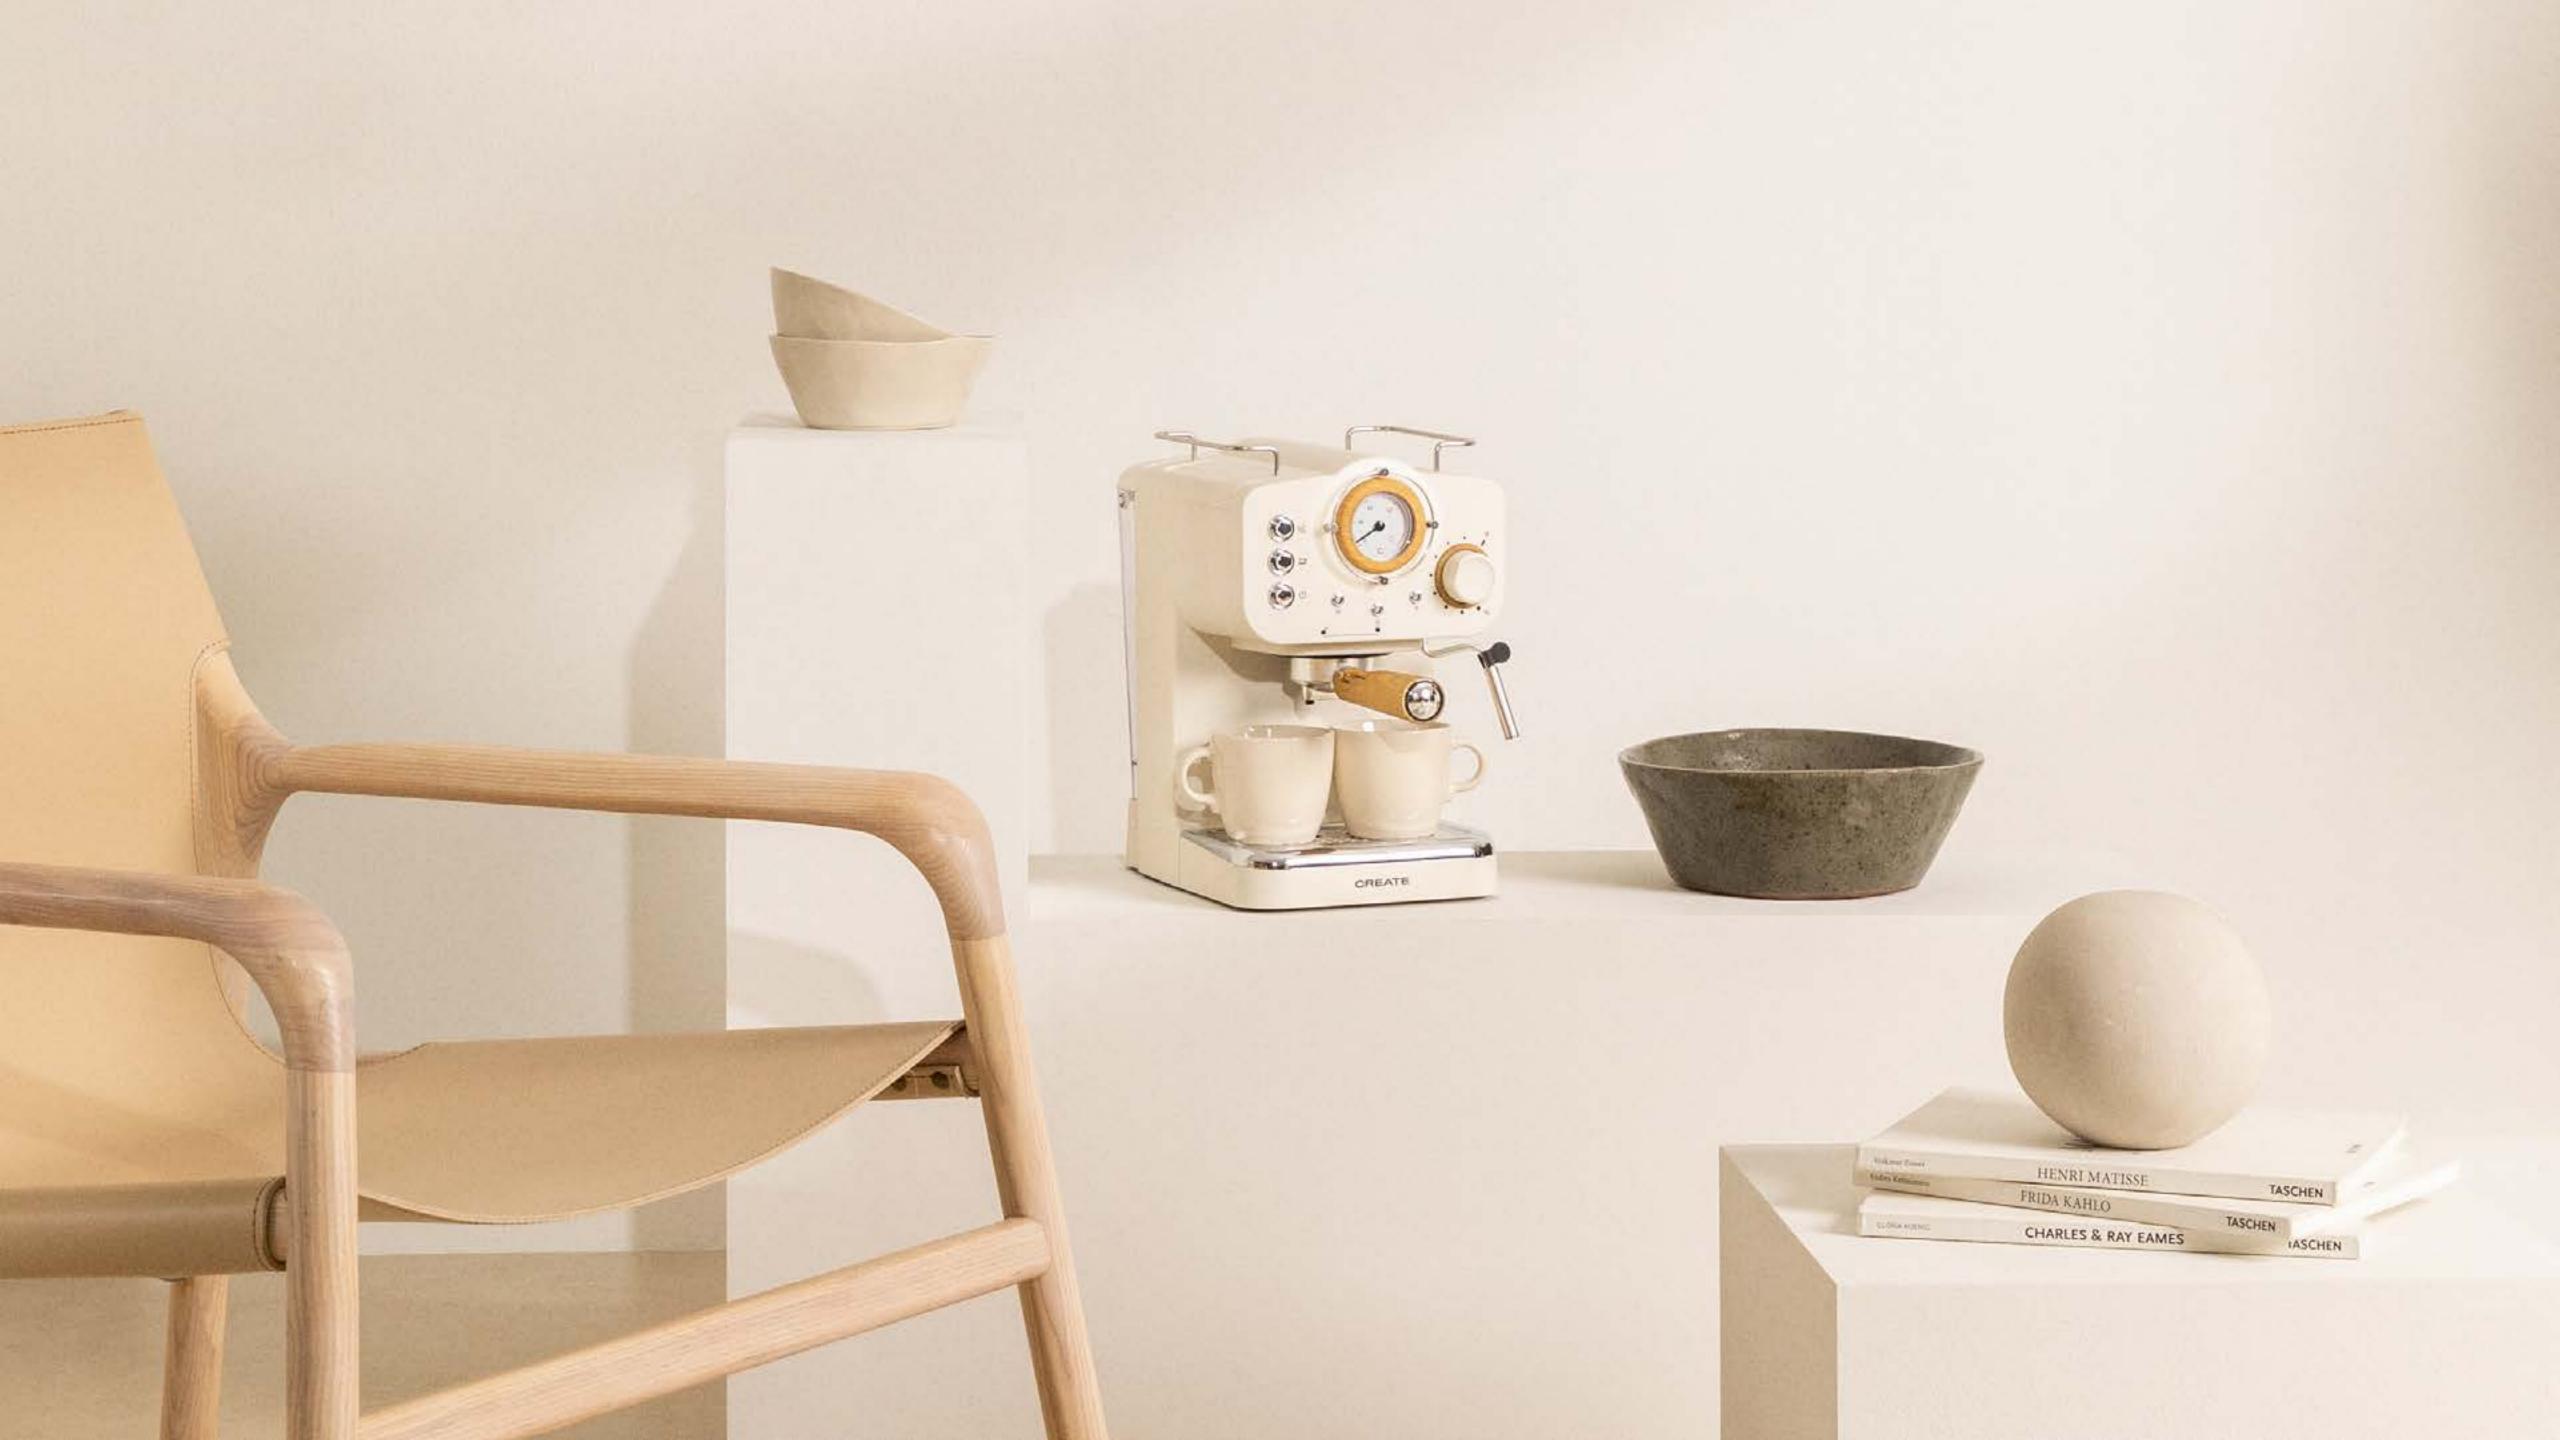

# Thera Retro Gloss

Express coffee machine























## Retro Gril 900

Combi microwave grill

## Fullmix Retro

1000W Hand blender





















# Record Player with Players to 1920 SP

Retro Record Player with Bluetooth, USB, SD, MicroSD and MP3



# Speaker Retro

Bluetooth 5.2 speaker and USB player























### Air Tripod Retro

50W Standing fan

# Studio Collection

Contemporary minimalist character: clean lines with simple and functional shapes that reflect modernity.



#### Moi Slim

Blender with portable cup





















# Juicer Easy

40W Electric citrus juicer

## Juicer Slow

200W Slow extraction juicer





















#### Juicer Dual

90W electric double juicer

#### Juicer Slow Mini

Slow extraction blender 150W













## Potts Stylance

Multi-capsule espresso coffee machine





















#### Milk Frother Studio

Milk frother heater

### Vegan Milk Maker

1.5 Liter vegetable milk machine





















#### Helaki

Ice cream machine

## Fryer Air

1,5 L-Oil-free fryer





















#### Downmix

Planetary rotation mixer

## Utensil Set

Silicone and wood kitchen utensil set





















### Pot Studio

Ø24 cm cast aluminium pot with bakelite handle

# Pan Studio

Cast Aluminium Frying Pan with Bakelite Handle Ø (cm): 20, 24, 28



















#### Stone 3 in 1 Studio

Sandwich grill andwaffle machine with interchangeable plates

#### Stone 2 in 1 Compact

Sandwich grill and waffle maker with interchangeable plates





















#### Cotton Candy Maker

Cotton can