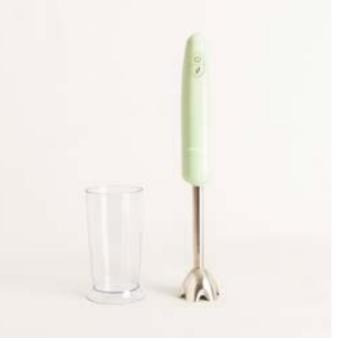

45-bottle electric wine cellar

## Winecooler Retro XXL

76-bottle electric wine cellar























## Kettle Retro M

Electric kettle 1L

Kettle color

Color details

## Kettle Retro L

Electric kettle 1,7L

Kettle color

Color details





















## Toast Retro

Toaster for wide slices

Toast color

Color details

## Toast Retro XL

Long toaster for wide slices

Toast color

Color details





















## Toast Retro Stylance S

Toaster



## Toast Retro Stylance XL

Toaster with two long slots

Toaster color

Color dotaile





















# Thera Retro Matt

Espresso coffee maker

Thera color

THETA COLOT



# Thera Retro Gloss

Express coffee machine























## Retro Gril 900

Combi microwave grill

## Fullmix Retro

1000W Hand blender





















# Record Player with Players to 1920 SP

Retro Record Player with Bluetooth, USB, SD, MicroSD and MP3



# Speaker Retro

Bluetooth 5.2 speaker and USB player























### Air Tripod Retro

50W Standing fan

# Studio Collection

Contemporary minimalist character: clean lines with simple and functional shapes that reflect modernity.



#### Moi Slim

Blender with portable cup





















# Juicer Easy

40W Electric citrus juicer

## Juicer Slow

200W Slow extraction juicer





















#### Juicer Dual

90W electric double juicer

#### Juicer Slow Mini

Slow extraction blender 150W













## Potts Stylance

Multi-capsule espresso coffee machine





















#### Milk Frother Studio

Milk frother heater

### Vegan Milk Maker

1