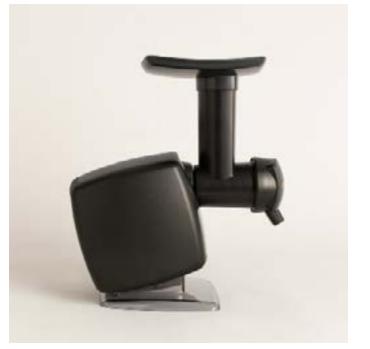

s to 1920 SP

Retro Record Player with Bluetooth, USB, SD, MicroSD and MP3



# Speaker Retro

Bluetooth 5.2 speaker and USB player























### Air Tripod Retro

50W Standing fan

# Studio Collection

Contemporary minimalist character: clean lines with simple and functional shapes that reflect modernity.



#### Moi Slim

Blender with portable cup





















# Juicer Easy

40W Electric citrus juicer

## Juicer Slow

200W Slow extraction juicer





















#### Juicer Dual

90W electric double juicer

#### Juicer Slow Mini

Slow extraction blender 150W













## Potts Stylance

Multi-capsule espresso coffee machine





















#### Milk Frother Studio

Milk frother heater

### Vegan Milk Maker

1.5 Liter vegetable milk machine





















#### Helaki

Ice cream machine

## Fryer Air

1,5 L-Oil-free fryer





















#### Downmix

Planetary rotation mixer

## Utensil Set

Silicone and wood kitchen utensil set





















### Pot Studio

Ø24 cm cast aluminium pot with bakelite handle

# Pan Studio

Cast Aluminium Frying Pan with Bakelite Handle Ø (cm): 20, 24, 28



















#### Stone 3 in 1 Studio

Sandwich grill andwaffle machine with interchangeable plates

#### Stone 2 in 1 Compact

Sandwich grill and waffle maker with interchangeable plates





















#### Cotton Candy Maker

Cotton candy machine

### Crepe Maker

Crepe maker





















#### Pizza Maker

Electric stone pizza oven



#### Pizza Maker Pro 16

Gas portable pizza oven













## Popcorn Maker

Electric