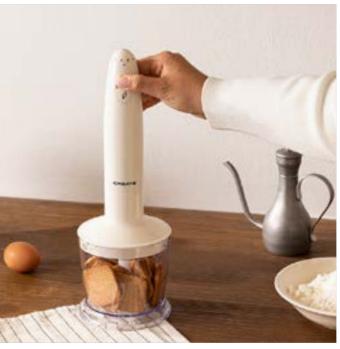

45-bottle electric wine cellar

## Winecooler Retro XXL

76-bottle electric wine cellar























## Kettle Retro M

Electric kettle 1L

Kettle color

Color details

## Kettle Retro L

Electric kettle 1,7L

Kettle color

Color details





















## Toast Retro

Toaster for wide slices

Toast color

Color details

## Toast Retro XL

Long toaster for wide slices

Toast color

Color details





















## Toast Retro Stylance S

Toaster



## Toast Retro Stylance XL

Toaster with two long slots

Toaster color

Color dotaile





















# Thera Retro Matt

Espresso coffee maker

Thera color

THETA COLOT



# Thera Retro Gloss

Express coffee machine























## Retro Gril 900

Combi microwave grill

## Fullmix Retro

1000W Hand blender





















# Record Player with Players to 1920 SP

Retro Record Player with Bluetooth, USB, SD, MicroSD and MP3



# Speaker Retro

Bluetooth 5.2 speaker and USB player























### Air Tripod Retro

50W Standing fan

# Studio Collection

Contemporary minimalist character: clean lines with simple and functional shapes that reflect modernity.



#### Moi Slim

Blender with portable cup





















# Juicer Easy

40W Electric citrus juicer

## Juicer Slow

200W Slow extraction juicer





















#### Juicer Dual

90W electric double juicer

#### Juicer Slow Mini

Slow extraction blender 150W













## Potts Stylance

Multi-capsule espresso coffee machine





















#### Milk Frother Studio

Milk frother heater

### Vegan Milk Maker

1.5