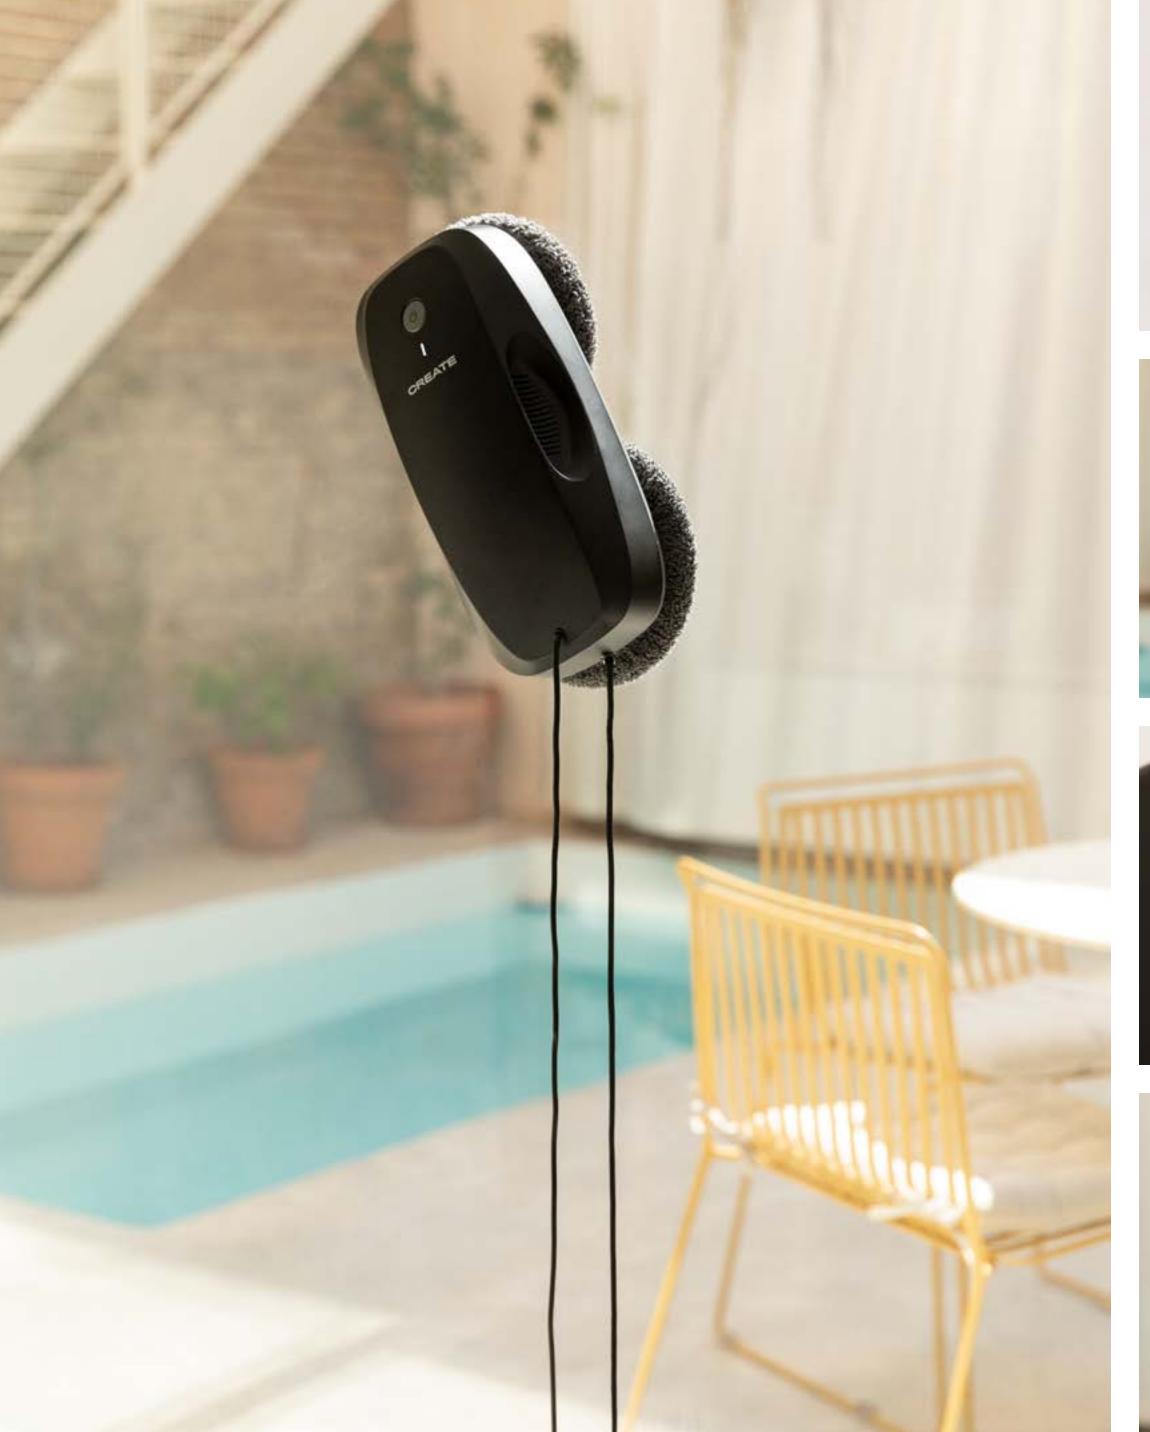

rm Crystal 250W

Glass convection heater with wifi. With or without wheels.







### Warm Slim 2000W

Electric convector heater with Wifi



























### Warm Box

Room Ceramic Heater 1500W

#### Warm DC 1800W

1800W Tower Fan Heater





















## Dryzone

Mini Dehumidifier 500ml

### Mist-Zen Ultrasonic

Ultrasonic Humidifier and Aroma Diffuser























## Air Pure Compact

Air purifier with HEPA H13, bluetooth speaker and wireless charger



### Speaker Table

Bluetooth Speaker Table and Wireless Smartphone Charger























## Fryer Air Pro Compact

Oil-free fryer 3,5L

# Fryer Air Smart

Oil-free fryer 5,5L























### Fryer Air Pro Dual

Oil-free fryer 8L

### BBQ Grill In&Out

Electric barbaque and grill





















## Wipebot

Smart window-cleaning robot

### Iron Up Stand

Stand-based vertical steam iron













## Iron Up Compact

Portable Vertical Steam Iron

### Ion Pro Studio

Ionic hair dryer 1600W



















### lon Ceramic Compact

Portable Infrared Ionic Hair Dryer

### Fridge Minibar

Reversible door fridge









# For Business

Send your query to find the solution and service that can best be adapted to you and your company.



Our advice is always personalised and we'll create a budget according to your needs.

Visit Create for Business