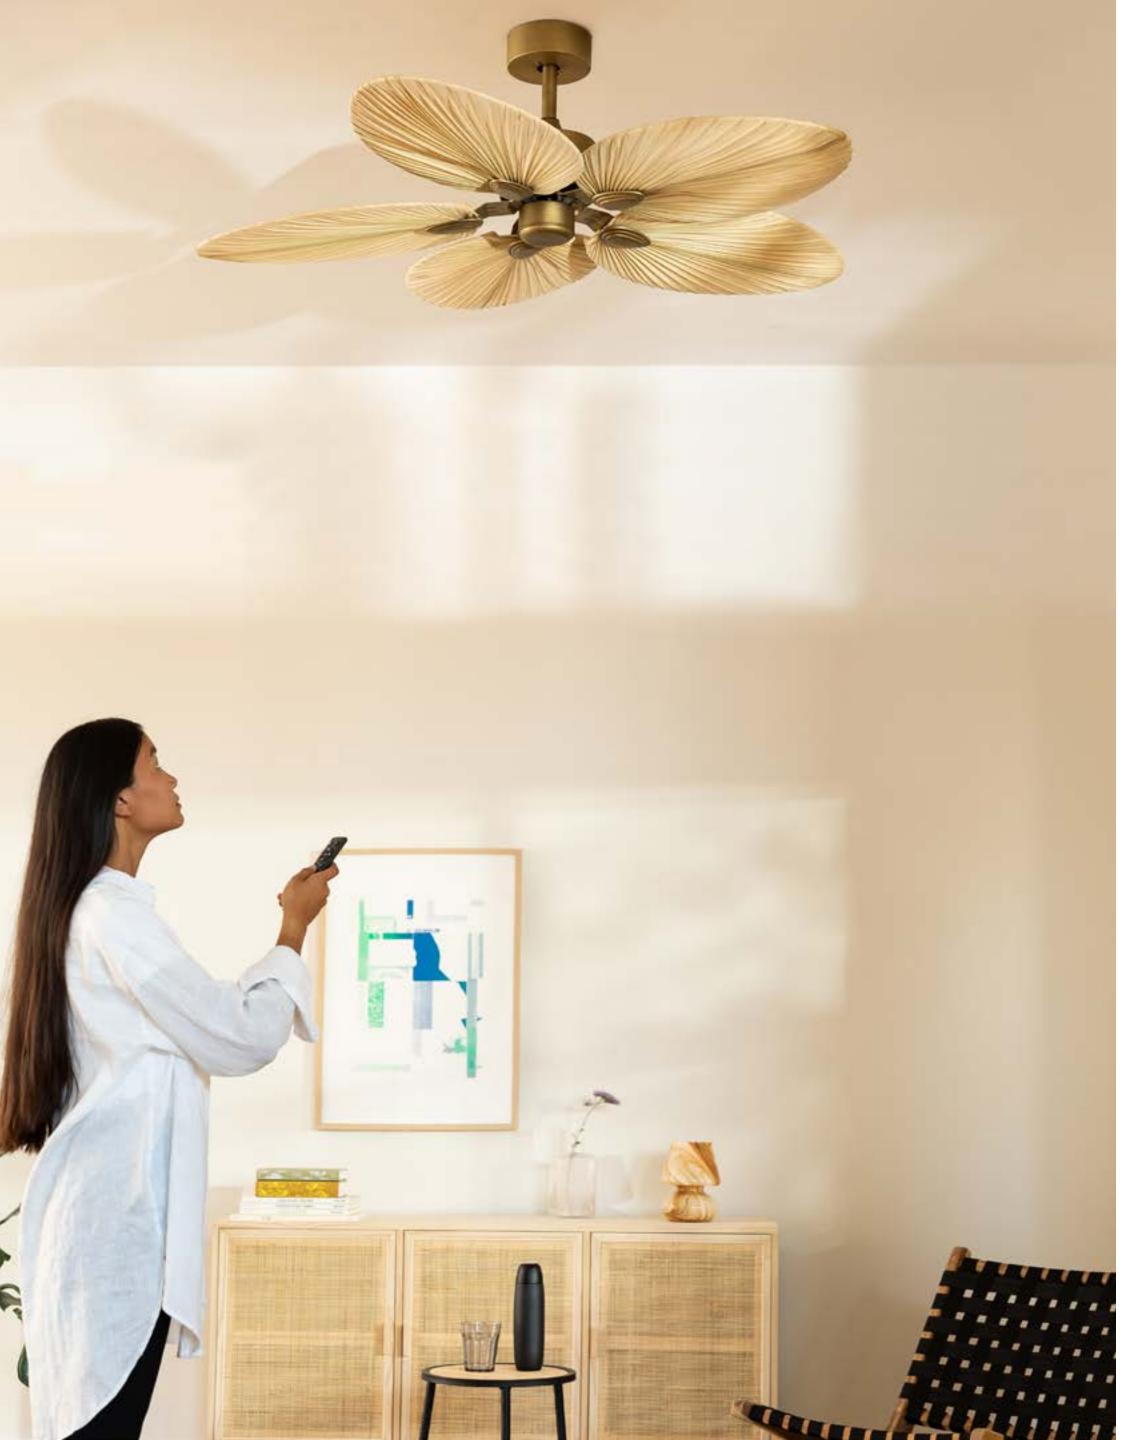

# Winecooler Wood L15

Electric Wine Cooler for 12 or 15 Bottles with wooden shelves



# Winecooler XL

Wine cooler for 46 bottles





















# Winecooler XXL

Wine cooler for 70 bottles



### Pro Pirax

Induction cooker





















#### Vitro Handy Pro

Portable induction hob



# Celling Collection

Modern and functional designs for each room.













# Windcalm DC

Silent 40W Ceiling Fan Ø132 cm

Engine color Blade color



### Flowood Stylance Nickel

























### Wind Stylance DC





### Windlight Curve































## Windlight Cup DC











## Wind Large DC

























## Windlight Flat DC







## Upwind Sail

Silent XL Ceiling Fan 90W Ø163 cm

Engine color

Blade color



























### Wind Palm DC









## Windlight Palm DC

























## Windlight Fold DC

Silent 40W Ceiling Fan Ø132 cm

Engine color

Blade color



## Windlight Easy AC

Silent 53W Ceiling Fan Ø86 cm

Engine color

Blade color























## Windlight Easy

Silent 53W Ceiling Fan Ø86 cm



#### Windwood

























### Windcalm Patio DC

Outdoor Silent 40W Ceiling Fan Ø132 cm









## Wind Tube DC

Silent 40W Ceiling Fan Ø132 cm



Blade color



















### Wind Ball DC



## Windlight Round DC.

Silent 40W Ceiling Fan Ø76 cm

Engine color

Blade color

















## Windlight Harmonic DC







## Windlight Helix DC

Silent 40W ceiling fan Ø112 cm

























## Windlight Minimal DC.

Silent ceiling fan 40W Ø132 cm