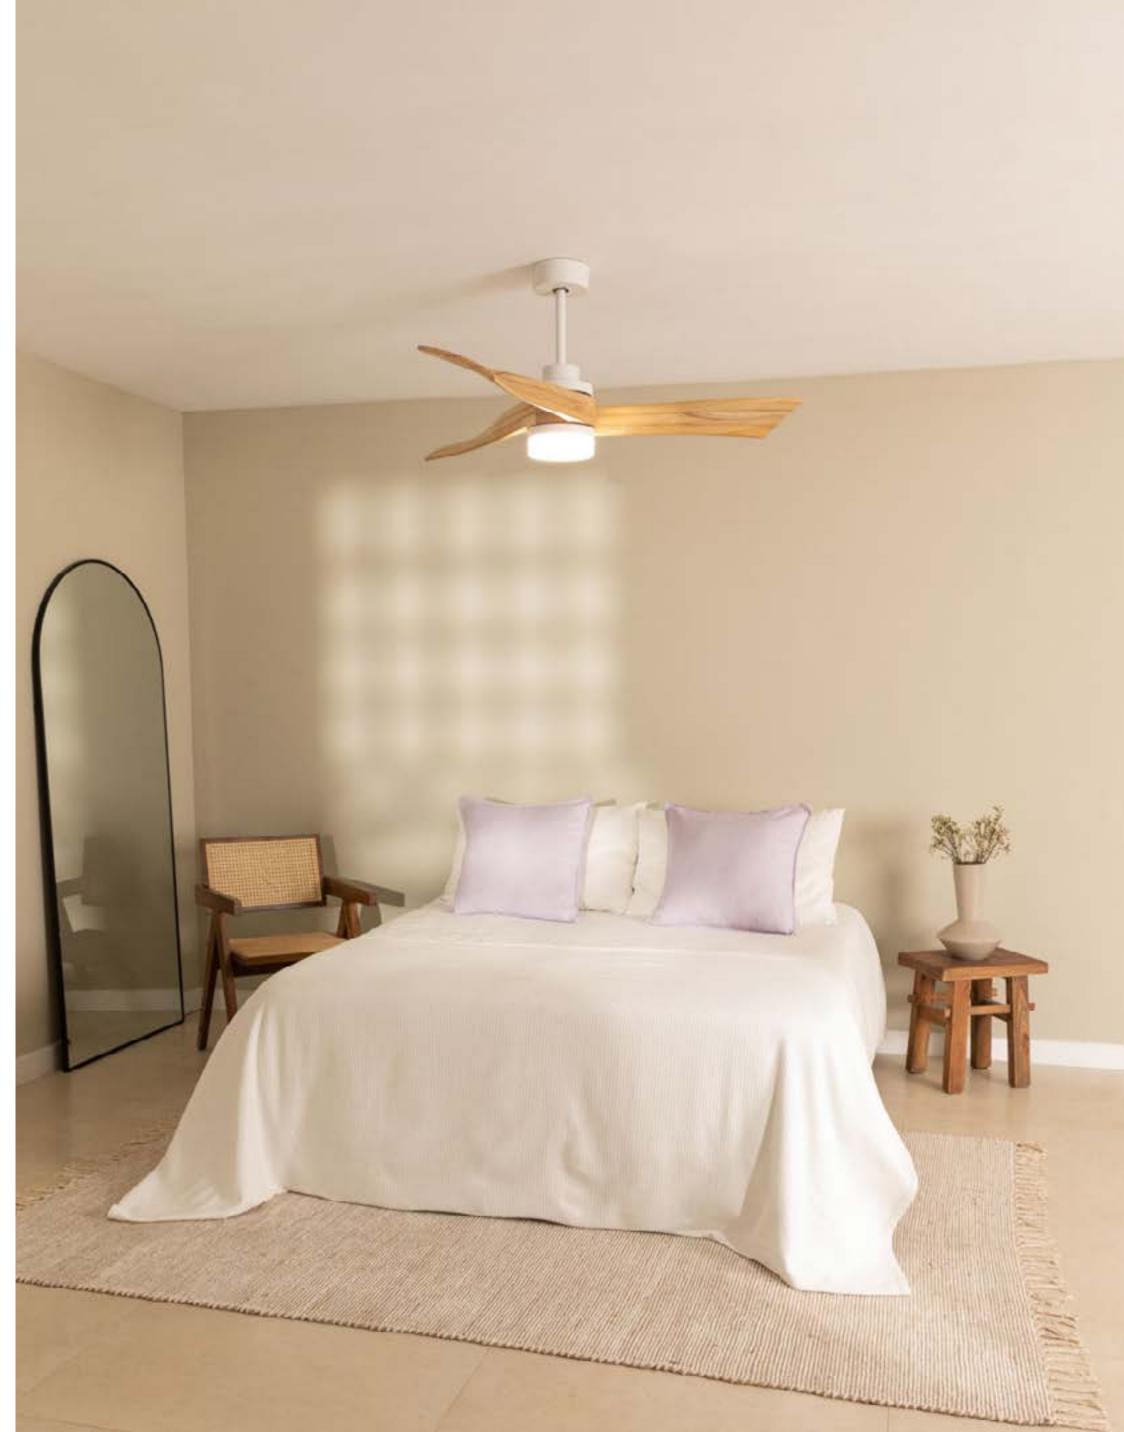

# Celling Collection

Modern and functional designs for each room.

# Windcalm DC

Silent 40W Ceiling Fan Ø132 cm

Engine color Blade color