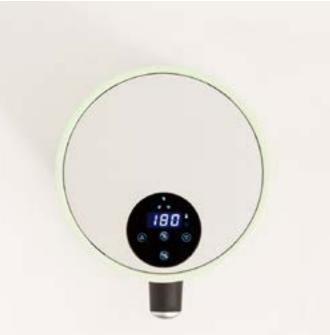

# Speaker Retro

Bluetooth 5.2 speaker and USB player























### Air Tripod Retro

50W Standing fan

# Studio Collection

Contemporary minimalist character: clean lines with simple and functional shapes that reflect modernity.



#### Moi Slim

Blender with portable cup





















# Juicer Easy

40W Electric citrus juicer

## Juicer Slow

200W Slow extraction juicer





















#### Juicer Dual

90W electric double juicer

#### Juicer Slow Mini

Slow extraction blender 150W













## Potts Stylance

Multi-capsule espresso coffee machine





















#### Milk Frother Studio

Milk frother heater

### Vegan Milk Maker

1.5 Liter vegetable milk machine





















#### Helaki

Ice cream machine

## Fryer Air

1,5 L-Oil-free fryer





















#### Downmix

Planetary rotation mixer

## Utensil Set

Silicone and wood kitchen utensil set





















### Pot Studio

Ø24 cm cast aluminium pot with bakelite handle

# Pan Studio

Cast Aluminium Frying Pan with Bakelite Handle Ø (cm): 20, 24, 28



















#### Stone 3 in 1 Studio

Sandwich grill andwaffle machine with interchangeable plates

#### Stone 2 in 1 Compact

Sandwich grill and waffle maker with interchangeable plates





















#### Cotton Candy Maker

Cotton candy machine

### Crepe Maker

Crepe maker





















#### Pizza Maker

Electric stone pizza oven



#### Pizza Maker Pro 16

Gas portable pizza oven













## Popcorn Maker

Electric popcorn machine

#### Winecooler S

Wine Cooler of 8 bottles