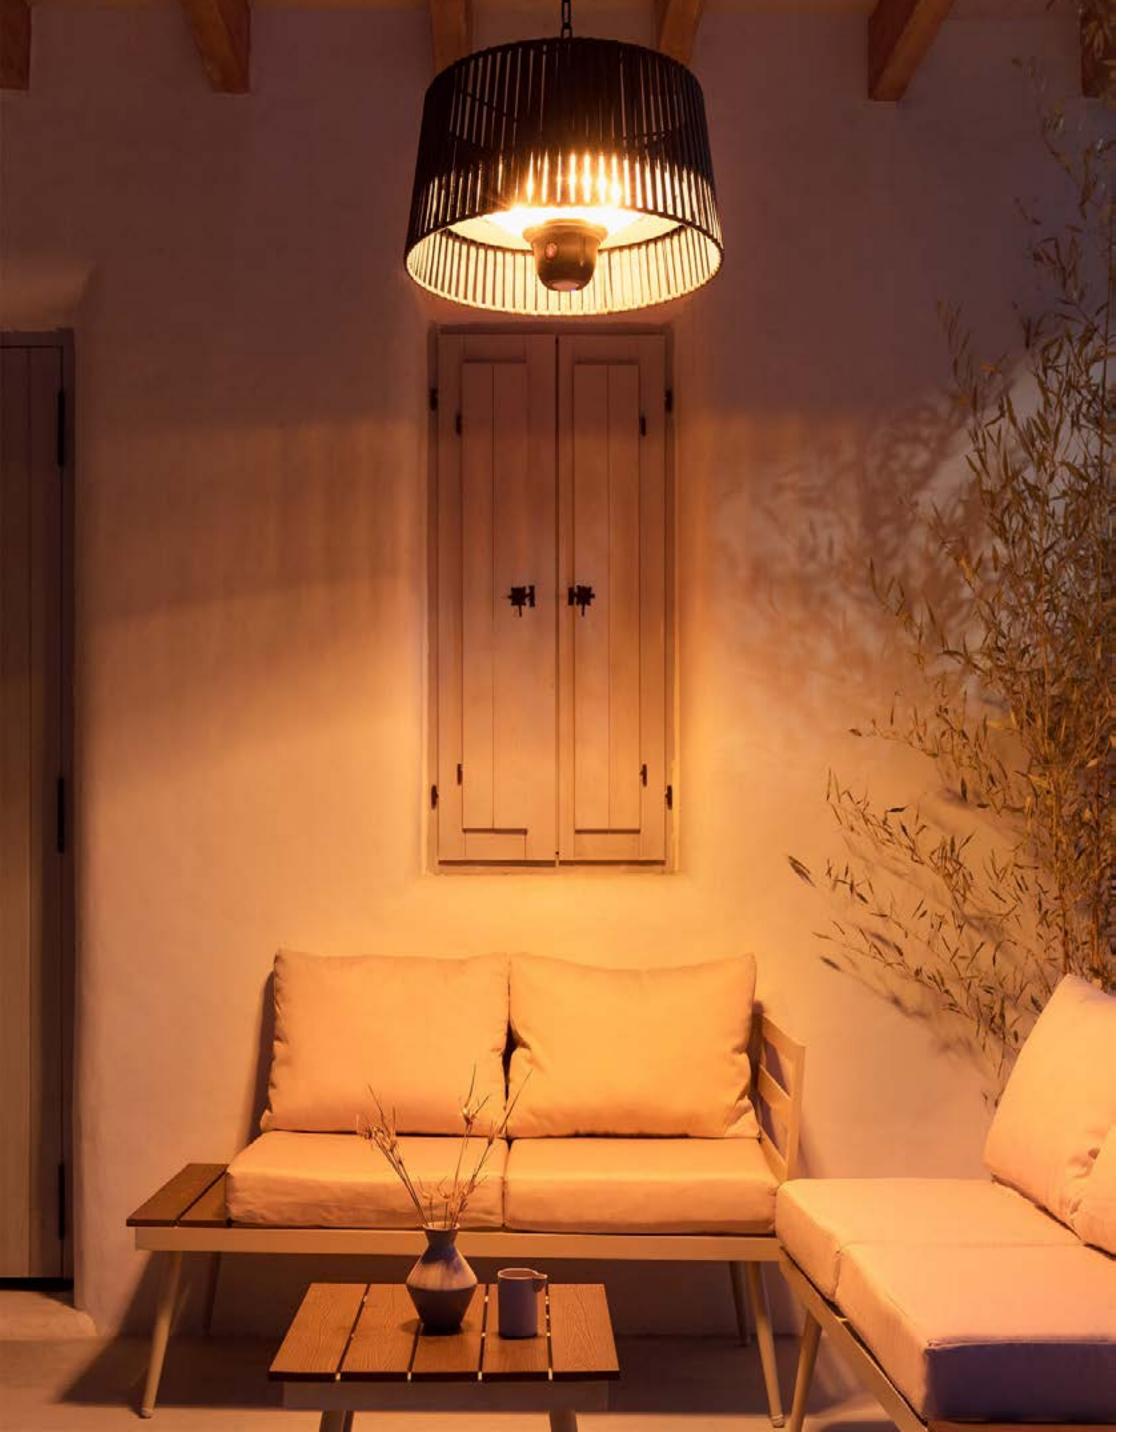

## Windlight Minimal DC.

Silent ceiling fan 40W Ø132 cm



### Windlight Helm DC

Ceiling fan 40W silent Ø132 cm

























## Wind Prop DC



## Wind Clear

Silent 40W Ceiling Fan Ø107 cm, retractable blades.





















### Wind Braid

Ceiling fan 40W silent Ø90cm









Engine color Details

### Wind Rattan

Ceiling fan 40W silent Ø132cm



















#### Functional

Collection

The starting point is the practical value of the products. Its differentiation is based on its characteristics and functions.



### Patio Heater

Infrared patio and garden heater













### Patio Heater 2100W

Infrared halogen heater for terraces and outdoor

# Patio Heater Lamp 2500V

Infrared halogen radiator heater for terraces and outdoors





















### Hanging Heater

1800W Infrared Halogen Heater and Lamp











### Warm Towel 500W

Electric floor or wall towel rail

### Warm Towel Mini 150W

Wall or floor mounted electric towel rack. Choice of accessories: legs or towel rack.





















### Warm Towel Pro 500/1500//

Electric towel rail with heater and Wifi. With or without shelf.







### Warm Towel Crystal 600W

Electric glass towel rail with wifi























### Warm Crystal 150W

Glass convection heater with wifi. With or without wheels.







### Warm Crystal 2000W

Glass convection heater with wifi. With or without wheels.

























### Warm Crystal 250W

Glass convection heater with wifi. With or without wheels.







### Warm Slim 2000W

Electric convector heater with Wi