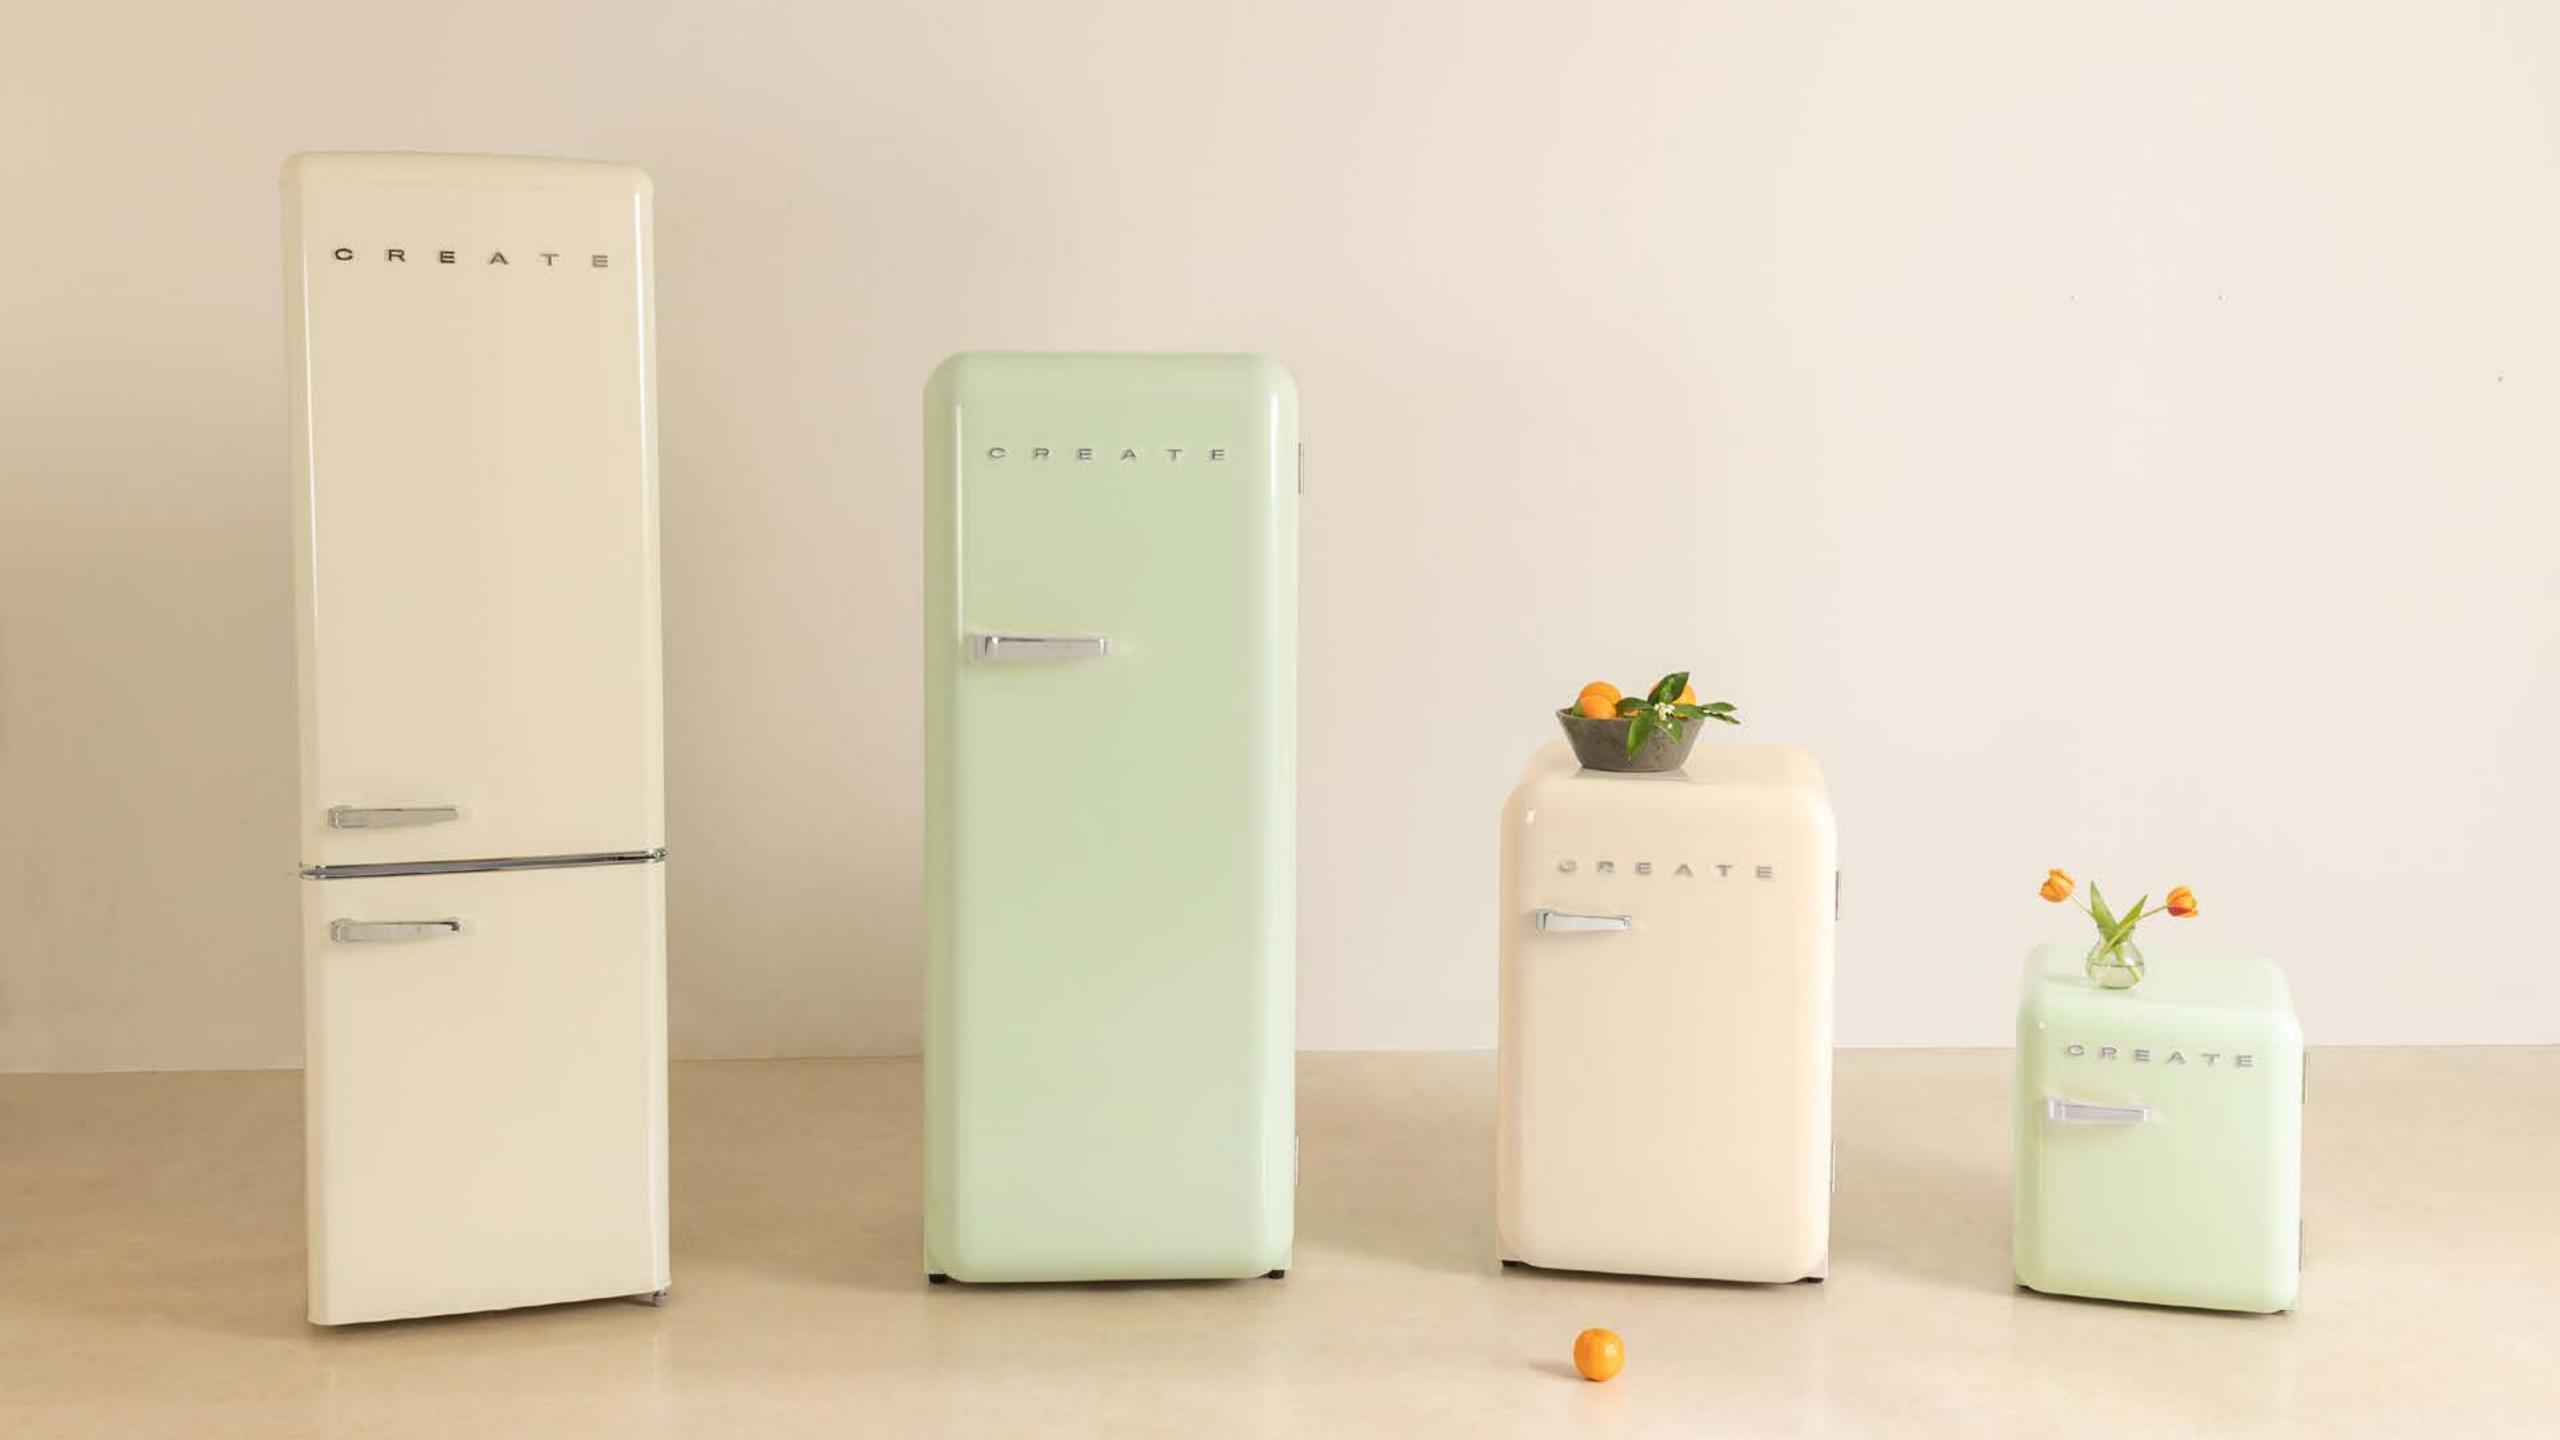

#### Retro Collection

A revamping of the aesthetics and concepts of the 50s fused with the current design.

## Retro Fridge 48L

## Retro Fridge 107 L

## Retro Fridge 281 L

Fridge