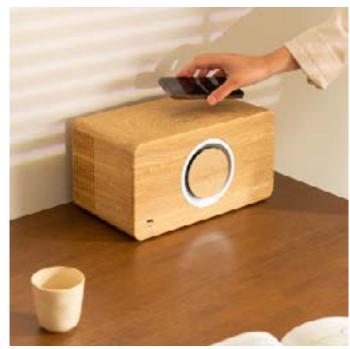

### Warm Towel Pro 500/1500//

Electric towel rail with heater and Wifi. With or without shelf.







### Warm Towel Crystal 600W

Electric glass towel rail with wifi























### Warm Crystal 150W

Glass convection heater with wifi. With or without wheels.







### Warm Crystal 2000W

Glass convection heater with wifi. With or without wheels.

























### Warm Crystal 250W

Glass convection heater with wifi. With or without wheels.







### Warm Slim 2000W

Electric convector heater with Wifi



























### Warm Box

Room Ceramic Heater 1500W

#### Warm DC 1800W

1800W Tower Fan Heater





















## Dryzone

Mini Dehumidifier 500ml

### Mist-Zen Ultrasonic

Ultrasonic Humidifier and Aroma Diffuser























## Air Pure Compact

Air purifier with HEPA H13, bluetooth speaker and wireless charger



### Speaker Table

Bluetooth Speaker Table and Wireless Smartphone Charger























## Fryer Air Pro Compact

Oil-free fryer 3,5L

# Fryer Air Smart

Oil-free fryer 5,5L























### Fryer Air Pro Dual

Oil-free fryer 8L

### BBQ Grill In&Out

Electric barbaque and grill





















## Wipebot

Smart window-cleaning robot

### Iron Up Stand

Stand-based vertical steam iron













## Iron Up Compact

Portable Vertical Steam Iron

### Ion Pro Studio

Ionic hair dryer 1600W



















### lon Ceramic Compact

Portable Infrared Ionic Hair Dryer

### Fridge Minibar

Reversible door fridge









# For Business

Send your query to find the solution