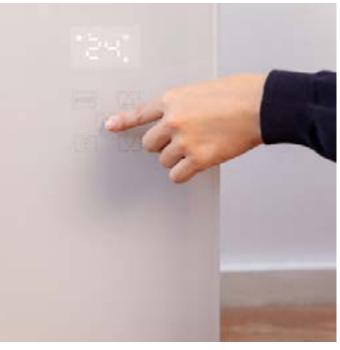

### Warm Towel Pro 500/1500//

Electric towel rail with heater and Wifi. With or without shelf.

### Warm Towel Crystal 600W

Electric glass towel rail with wifi

### Warm Crystal 150W

Glass convection heater with wifi. With or without wheels.

### Warm Crystal 2000W

Glass convection heater with wifi. With or without wheels.

### Warm Crystal 250W

Glass convection heater with wifi. With or without wheels.

### Warm Slim 2000W

Electric convector heater with Wifi