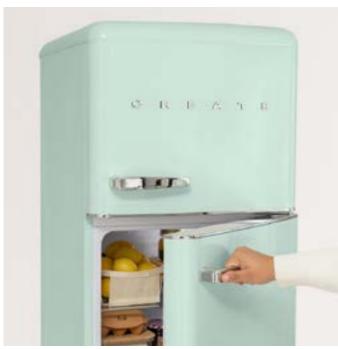

to see to go there directly.

| Premium    | 12 |
|------------|----|
| Retro      | 15 |
| Studio     | 39 |
| Ceiling    | 71 |
| Functional | 99 |

## Premium

Collection

It's characterised by being the most elevated proposal in the catalogue, and this added value comes from its materials and its elegant and timeless design.













## Hattori Swan Studio

Electric Kettle 0,5L

## Hattori Studio

Electric Kettle 0,5L









#### Retro Collection

A revamping of the aesthetics and concepts of the 50s fused with the current design.















## Retro Fridge 48L

#### Fridge



Handle color

## Retro Fridge 107 L

#### Fridge



Handle color





















## Retro Fridge 281 L

Fridge



## Fridge Stylance 244L

Combi refrigerator

Fridge color Handle color

















## Fridge Stylance Top 246 L

Combi refrigerator

Handle color

Fridge color

## Winecooler Retro M

12-bottle electric wine cellar





















## Winecooler Retro XL

45-bottle electric wine cellar

## Winecooler Retro XXL

76-bottle electric wine cellar























## Kettle Retro M

Electric kettle 1L

Kettle color

Color details

## Kettle Retro L

Electric kettle 1,7L

Kettle color

Color details





















## Toast Retro

Toaster for wide slices

Toast color

Color details

## Toast Retro XL

Long toaster for wide slices

Toast color

Color details





















## Toast Retro Stylance S

Toaster



## Toast Retro Stylance XL

Toaster with two long slots

Toaster color

Color dotaile





















# Thera Retro Matt

Espresso coffee m