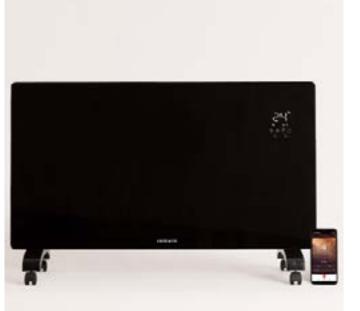

### Warm Crystal 150W

Glass convection heater with wifi. With or without wheels.

### Warm Crystal 2000W

Glass convection heater with wifi. With or without wheels.

### Warm Crystal 250W

Glass convection heater with wifi. With or without wheels.