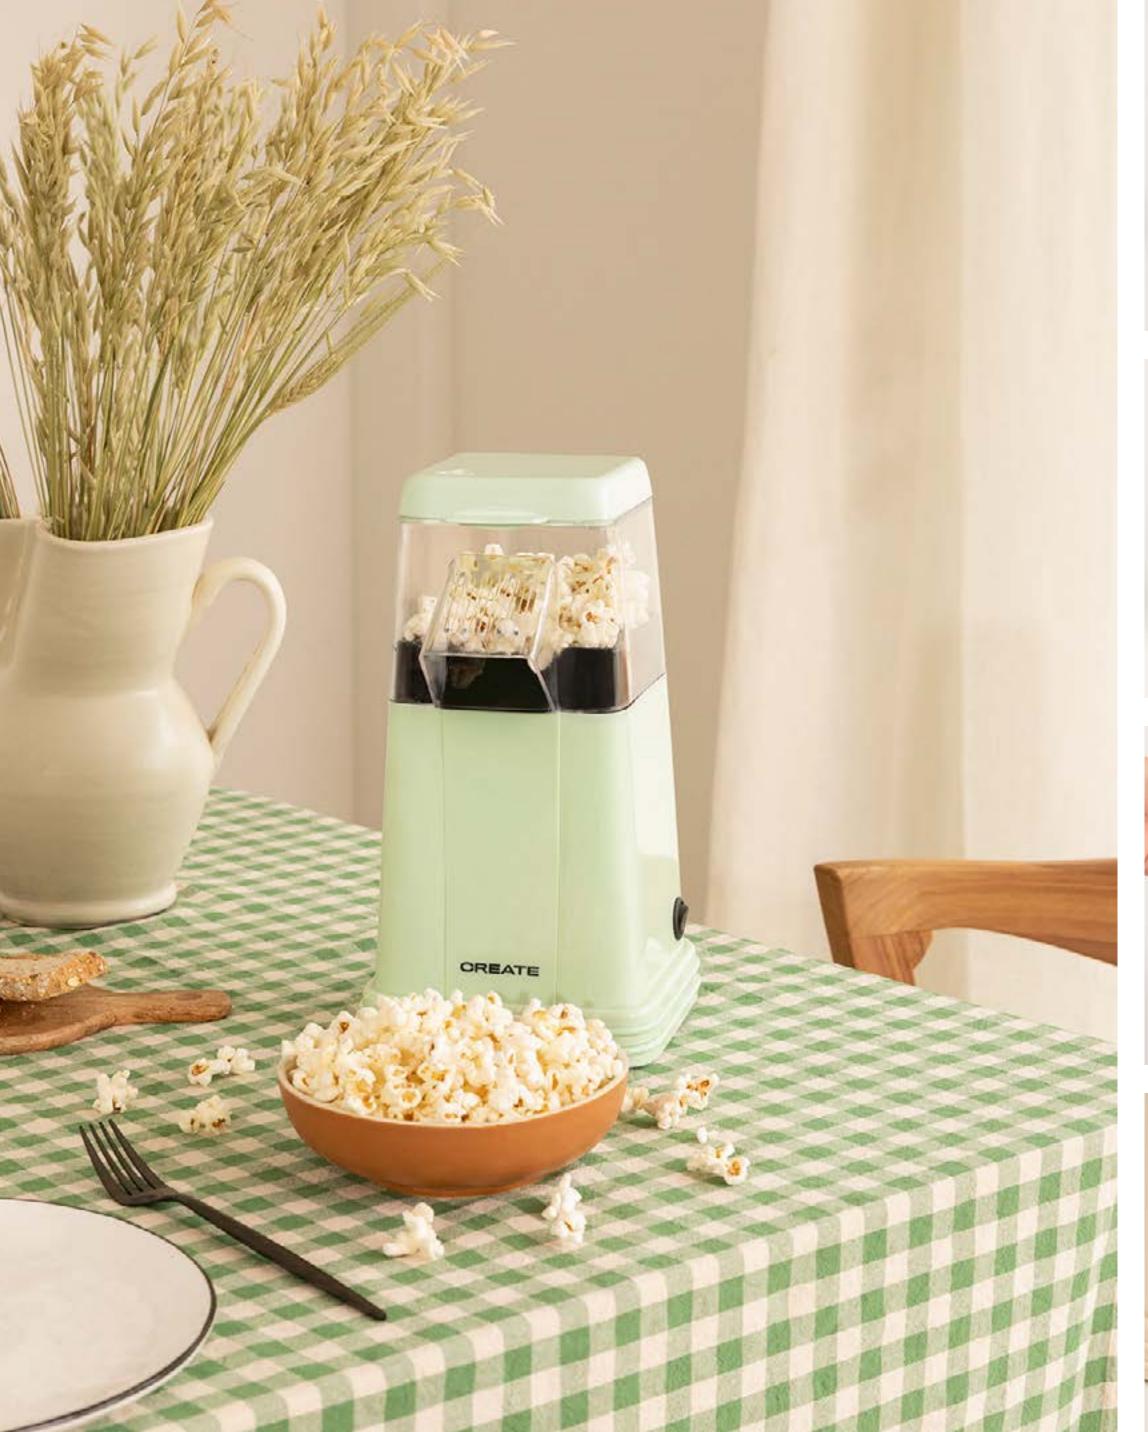

getable milk machine





















#### Helaki

Ice cream machine

## Fryer Air

1,5 L-Oil-free fryer





















#### Downmix

Planetary rotation mixer

## Utensil Set

Silicone and wood kitchen utensil set





















### Pot Studio

Ø24 cm cast aluminium pot with bakelite handle

# Pan Studio

Cast Aluminium Frying Pan with Bakelite Handle Ø (cm): 20, 24, 28



















#### Stone 3 in 1 Studio

Sandwich grill andwaffle machine with interchangeable plates

#### Stone 2 in 1 Compact

Sandwich grill and waffle maker with interchangeable plates





















#### Cotton Candy Maker

Cotton candy machine

### Crepe Maker

Crepe maker





















#### Pizza Maker

Electric stone pizza oven



#### Pizza Maker Pro 16

Gas portable pizza oven













## Popcorn Maker

Electric popcorn machine

#### Winecooler S

Wine Cooler of 8 bottles





















# Winecooler Wood S

Wine Cooler of 8 bottles



#### Winecooler L15

Wine Cooler for 12 or 15 Bottles with metal shelves





















# Winecooler Wood L15

Electric Wine Cooler for 12 or 15 Bottles with wooden shelves



# Winecooler XL

Wine cooler for 46 bottles





















# Winecooler XXL

Wine cooler for 70 bottles



### Pro Pirax

Induction cooker





















#### Vitro Handy Pro

Portable induction hob



# Celling Collection

Modern and functional designs for each room.













# Windcalm DC

Silent 40W Ceiling Fan Ø132 cm

Engine color Blade color



### Flowood Stylance Nickel

























### Wind Stylance DC





##