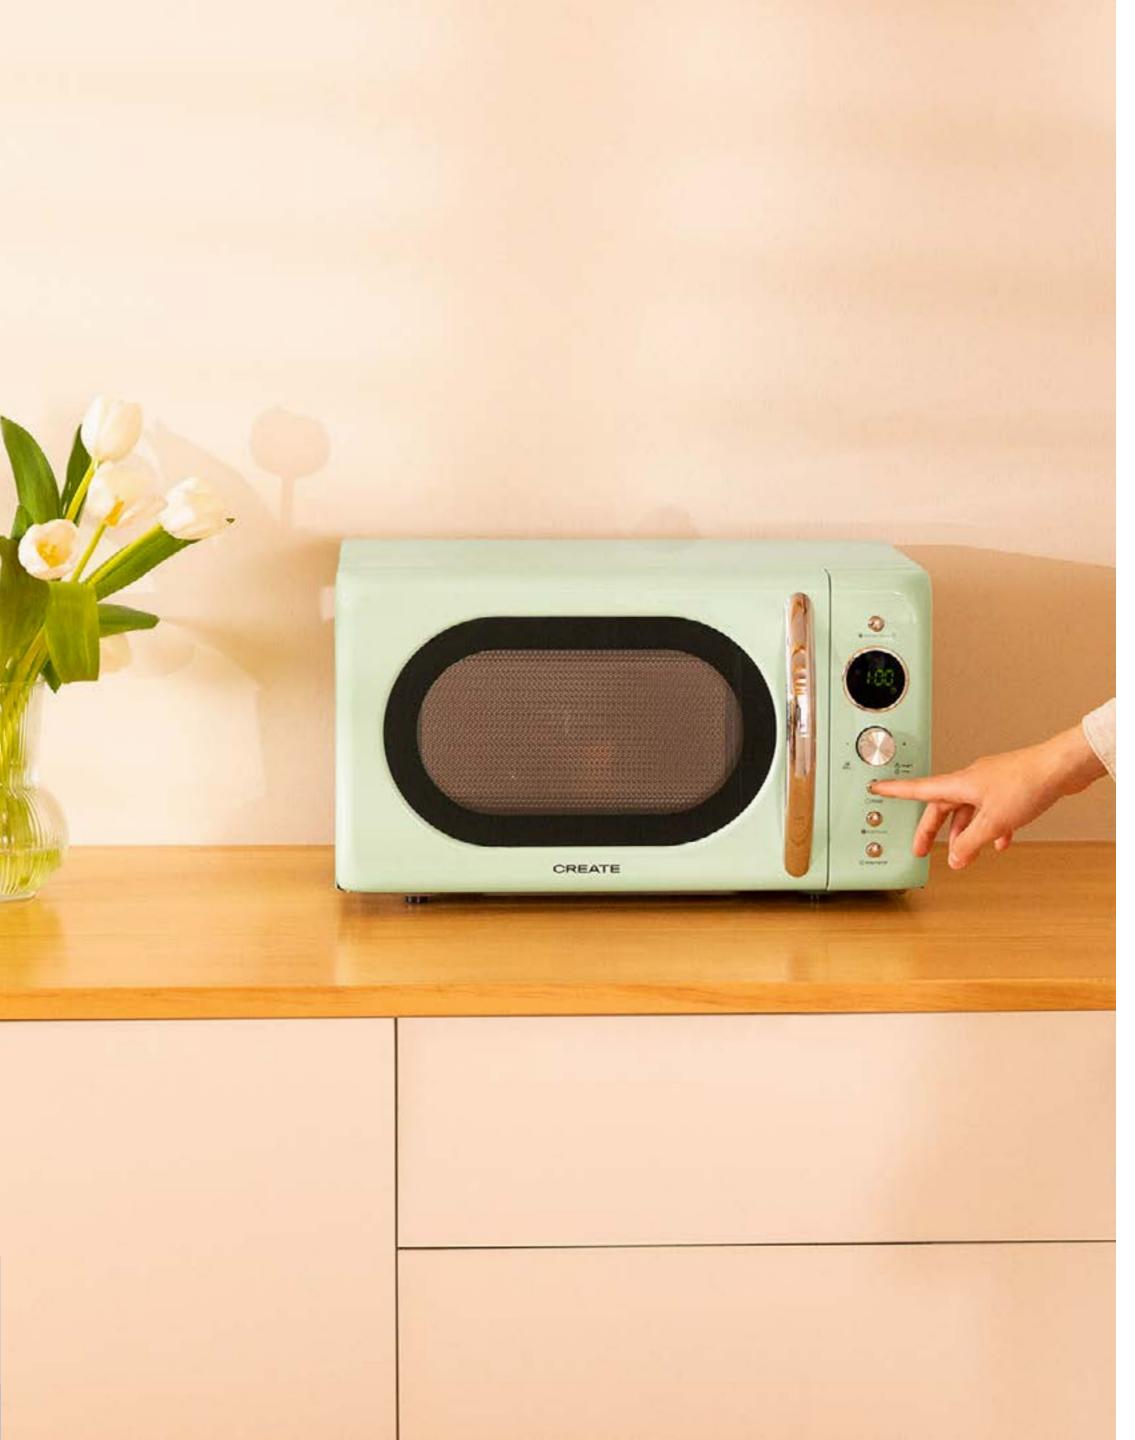

cooler Retro M

12-bottle electric wine cellar





















## Winecooler Retro XL

45-bottle electric wine cellar

## Winecooler Retro XXL

76-bottle electric wine cellar























## Kettle Retro M

Electric kettle 1L

Kettle color

Color details

## Kettle Retro L

Electric kettle 1,7L

Kettle color

Color details





















## Toast Retro

Toaster for wide slices

Toast color

Color details

## Toast Retro XL

Long toaster for wide slices

Toast color

Color details





















## Toast Retro Stylance S

Toaster



## Toast Retro Stylance XL

Toaster with two long slots

Toaster color

Color dotaile





















# Thera Retro Matt

Espresso coffee maker

Thera color

THETA COLOT



# Thera Retro Gloss

Express coffee machine























## Retro Gril 900

Combi microwave grill

## Fullmix Retro

1000W Hand blender





















# Record Player with Players to 1920 SP

Retro Record Player with Bluetooth, USB, SD, MicroSD and MP3



# Speaker Retro

Bluetooth 5.2 speaker and USB player























### Air Tripod Retro

50W Standing fan

# Studio Collection

Contemporary minimalist character: clean lines with simple and functional shapes that reflect modernity.



#### Moi Slim

Blender with portable cup





















# Juicer Easy

40W Electric citrus juicer

## Juicer Slow

200W Slow extraction juicer





















#### Juicer Dual

90W electric double juicer

#### Juicer Slow Mini

Slow extraction blender 150W













## Potts Stylance

Multi-capsule espresso coffee machine