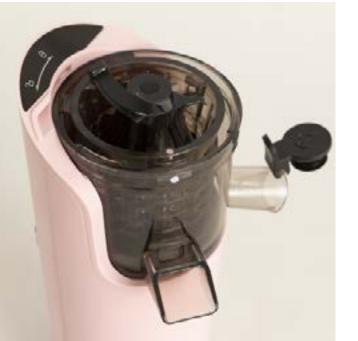

LOT



# Thera Retro Gloss

Express coffee machine























## Retro Gril 900

Combi microwave grill

## Fullmix Retro

1000W Hand blender





















# Record Player with Players to 1920 SP

Retro Record Player with Bluetooth, USB, SD, MicroSD and MP3



# Speaker Retro

Bluetooth 5.2 speaker and USB player























### Air Tripod Retro

50W Standing fan

# Studio Collection

Contemporary minimalist character: clean lines with simple and functional shapes that reflect modernity.



#### Moi Slim

Blender with portable cup





















# Juicer Easy

40W Electric citrus juicer

## Juicer Slow

200W Slow extraction juicer





















#### Juicer Dual

90W electric double juicer

#### Juicer Slow Mini

Slow extraction blender 150W













## Potts Stylance

Multi-capsule espresso coffee machine





















#### Milk Frother Studio

Milk frother heater

### Vegan Milk Maker

1.5 Liter vegetable milk machine





















#### Helaki

Ice cream machine

## Fryer Air

1,5 L-Oil-free fryer





















#### Downmix

Planetary rotation mixer

## Utensil Set

Silicone and wood kitchen utensil set





















### Pot Studio

Ø24 cm cast aluminium pot with bakelite handle

# Pan Studio

Cast Aluminium Frying Pan with Bakelite Handle Ø (cm): 20, 24, 28



















#### Stone 3 in 1 Studio

Sandwich grill andwaffle machine with interchangeable plates

#### Stone 2 in 1 Compact

Sandwich grill and waffle maker with interchangeable plates





















#### Cotton Candy Maker

Cotton