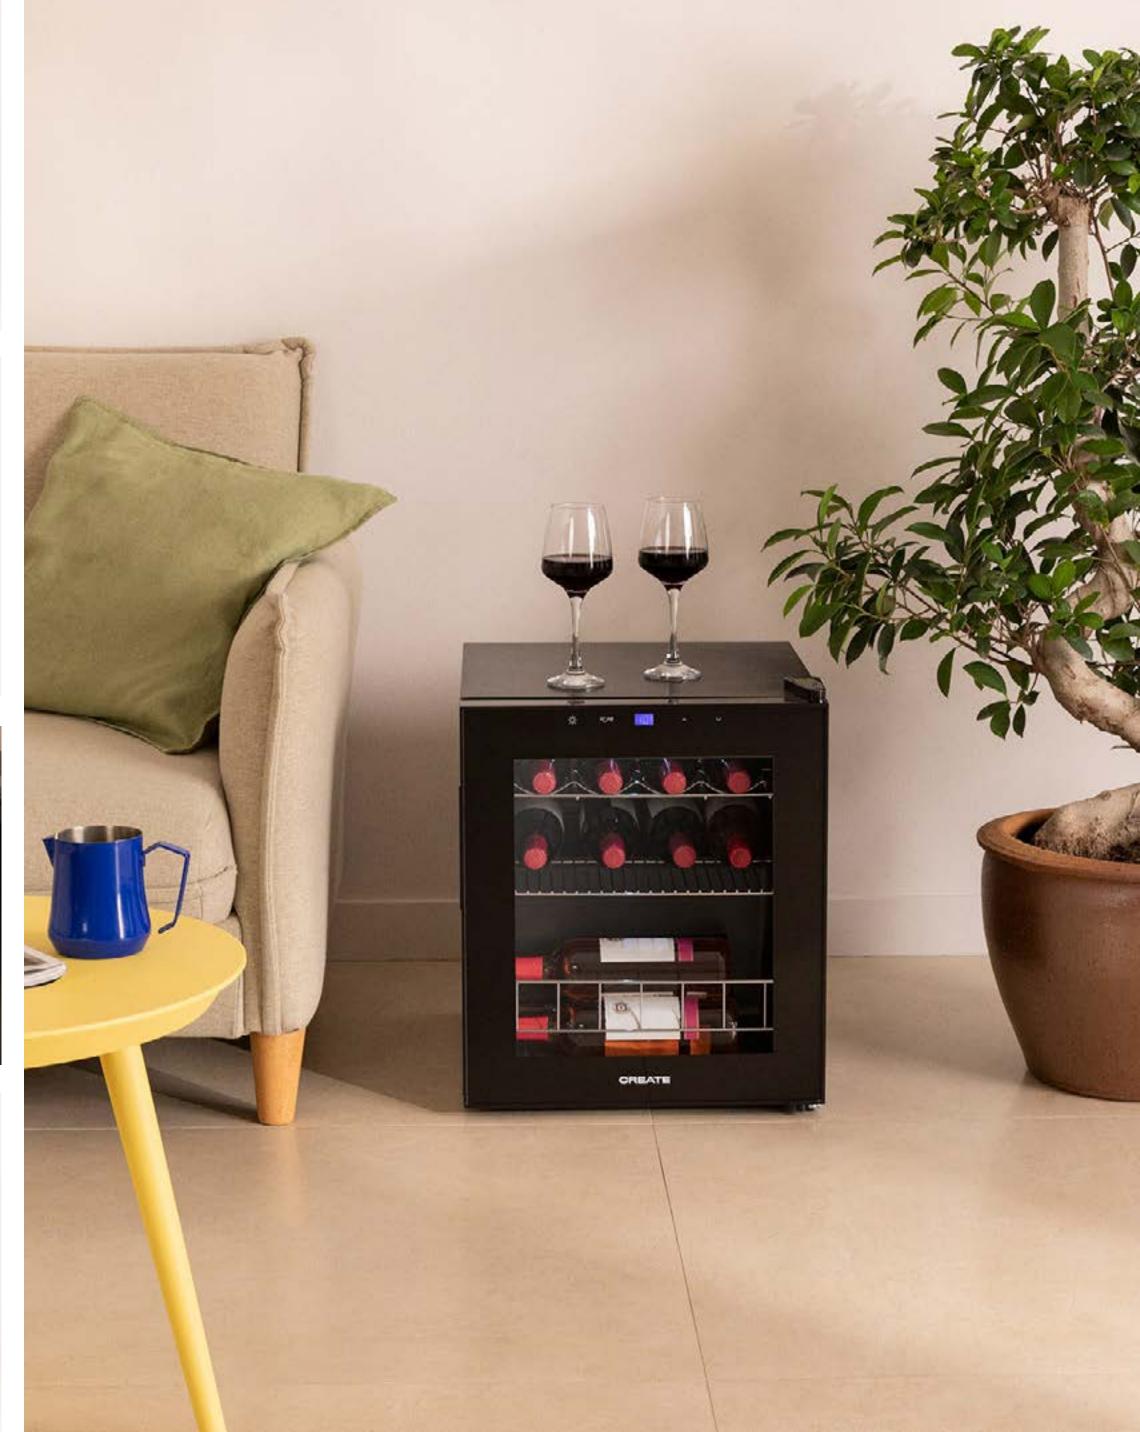

#### Winecooler S

Wine Cooler of 8 bottles

#### Winecooler L15

Wine Cooler for 12 or 15 Bottles with metal shelves