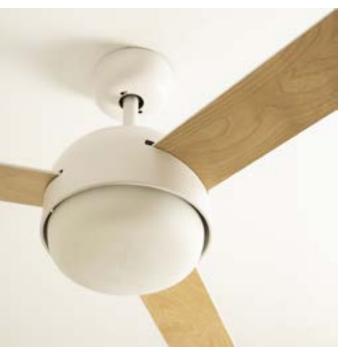

# Celling Collection

Modern and functional designs for each room.

## Windlight Fold DC

Silent 40W Ceiling Fan Ø132 cm

Engine color

Blade color