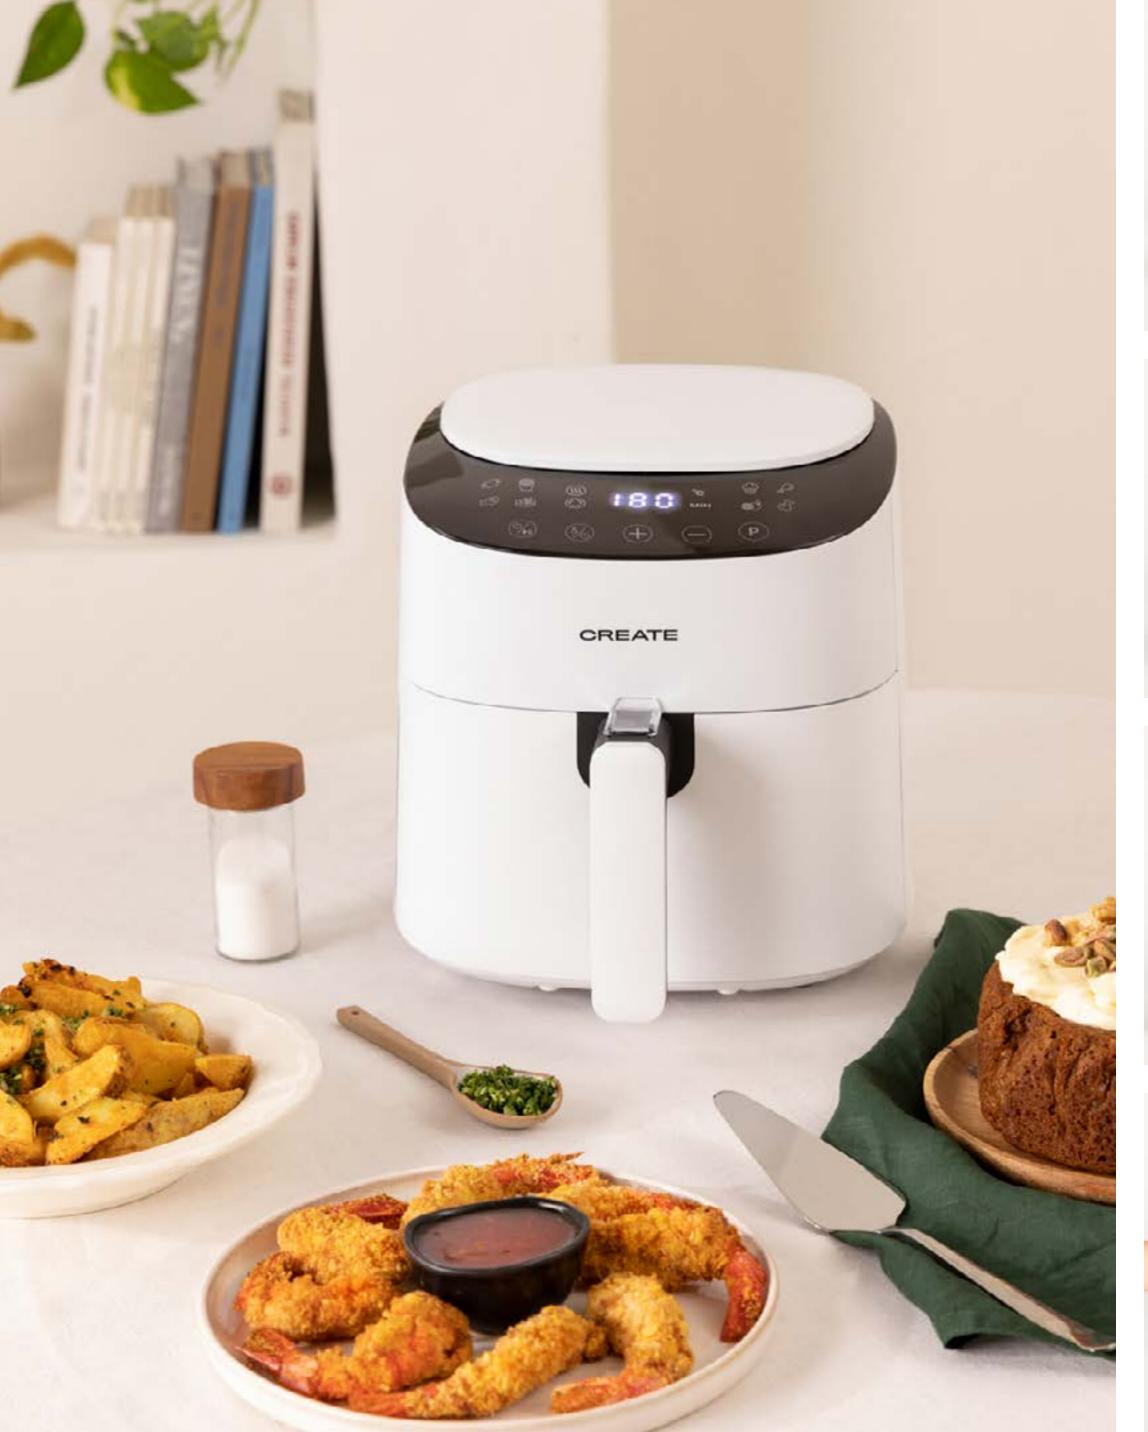

### Warm Crystal 150W

Glass convection heater with wifi. With or without wheels.







### Warm Crystal 2000W

Glass convection heater with wifi. With or without wheels.

























### Warm Crystal 250W

Glass convection heater with wifi. With or without wheels.







### Warm Slim 2000W

Electric convector heater with Wifi



























### Warm Box

Room Ceramic Heater 1500W

#### Warm DC 1800W

1800W Tower Fan Heater





















## Dryzone

Mini Dehumidifier 500ml

### Mist-Zen Ultrasonic

Ultrasonic Humidifier and Aroma Diffuser























## Air Pure Compact

Air purifier with HEPA H13, bluetooth speaker and wireless charger



### Speaker Table

Bluetooth Speaker Table and Wireless Smartphone Charger























## Fryer Air Pro Compact

Oil-free fryer 3,5L

# Fryer Air Smart

Oil-free fryer 5,5L























### Fryer Air Pro Dual

Oil-free fryer 8L

### BBQ Grill In&Out

Electric barbaque and grill





















## Wipebot

Smart window-cleaning robot

### Iron Up Stand

Stand-based vertical steam iron













## Iron Up Compact

Portable Vertical Steam Iron

### Ion Pro Studio

Ionic hair dryer 1600W



















### lon Ceramic Compact

Portable Infrared Ionic Hair Dryer

### Fridge Minibar

Reversible door fridge









# For Business

Send your query to find the solution and service that can best be adapted to you and your company.



Our advice is always personalised and we'll create a budget according to your needs.

Visit Create for Business