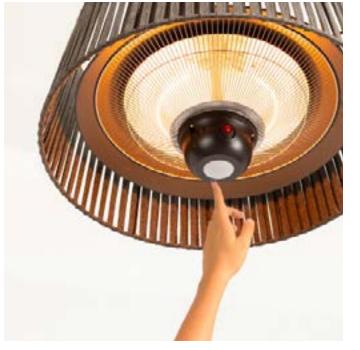

## Windlight Minimal DC.

Silent ceiling fan 40W Ø132 cm



### Windlight Helm DC

Ceiling fan 40W silent Ø132 cm

























## Wind Prop DC



## Wind Clear

Silent 40W Ceiling Fan Ø107 cm, retractable blades.





















### Wind Braid

Ceiling fan 40W silent Ø90cm









Engine color Details

### Wind Rattan

Ceiling fan 40W silent Ø132cm



















#### Functional

Collection

The starting point is the practical value of the products. Its differentiation is based on its characteristics and functions.



### Patio Heater

Infrared patio and garden heater













### Patio Heater 2100W

Infrared halogen heater for terraces and outdoor

# Patio Heater Lamp 2500V

Infrared halogen radiator heater for terraces and outdoors





















### Hanging Heater

1800W Infrared Halogen Heater and Lamp











### Warm Towel 500W

Electric floor or wall towel rail

### Warm Towel Mini 150W

Wall or floor mounted electric towel rack. Choice of accessories: legs or towel rack.





















### Warm Towel Pro 500/1500//

Electric towel rail with heater and Wifi. With or without shelf.







### Warm Towel Crystal 600W

Electric glass towel rail with wifi























### Warm Crystal 150W

Glass convection heater with wifi. With or without wheels.







### Warm Crystal 2000W

Glass convection heater with wifi. With or without wheels.

























### Warm Crystal 250W

Glass convection heater with wifi. With or without wheels.







### Warm Slim 2000W

Electric convector heater with Wifi