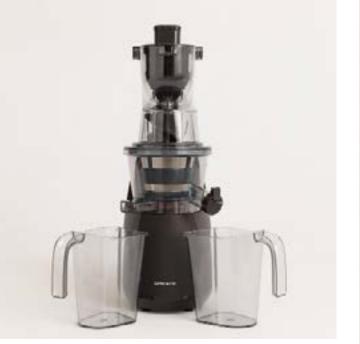

ong slots

Toaster color

Color dotaile





















# Thera Retro Matt

Espresso coffee maker

Thera color

THETA COLOT



# Thera Retro Gloss

Express coffee machine























## Retro Gril 900

Combi microwave grill

## Fullmix Retro

1000W Hand blender





















# Record Player with Players to 1920 SP

Retro Record Player with Bluetooth, USB, SD, MicroSD and MP3



# Speaker Retro

Bluetooth 5.2 speaker and USB player























### Air Tripod Retro

50W Standing fan

# Studio Collection

Contemporary minimalist character: clean lines with simple and functional shapes that reflect modernity.



#### Moi Slim

Blender with portable cup





















# Juicer Easy

40W Electric citrus juicer

## Juicer Slow

200W Slow extraction juicer





















#### Juicer Dual

90W electric double juicer

#### Juicer Slow Mini

Slow extraction blender 150W













## Potts Stylance

Multi-capsule espresso coffee machine





















#### Milk Frother Studio

Milk frother heater

### Vegan Milk Maker

1.5 Liter vegetable milk machine





















#### Helaki

Ice cream machine

## Fryer Air

1,5 L-Oil-free fryer





















#### Downmix

Planetary rotation mixer

## Utensil Set

Silicone and wood kitchen utensil set





















### Pot Studio

Ø24 cm cast aluminium pot with bakelite handle

# Pan Studio

Cast Aluminium Frying Pan with Bakelite Handle Ø (cm): 20, 24, 28



















#### Stone 3 in 1 Studio

Sandwich grill andwaffle machine with interchangeable plates

#### Stone 2 i