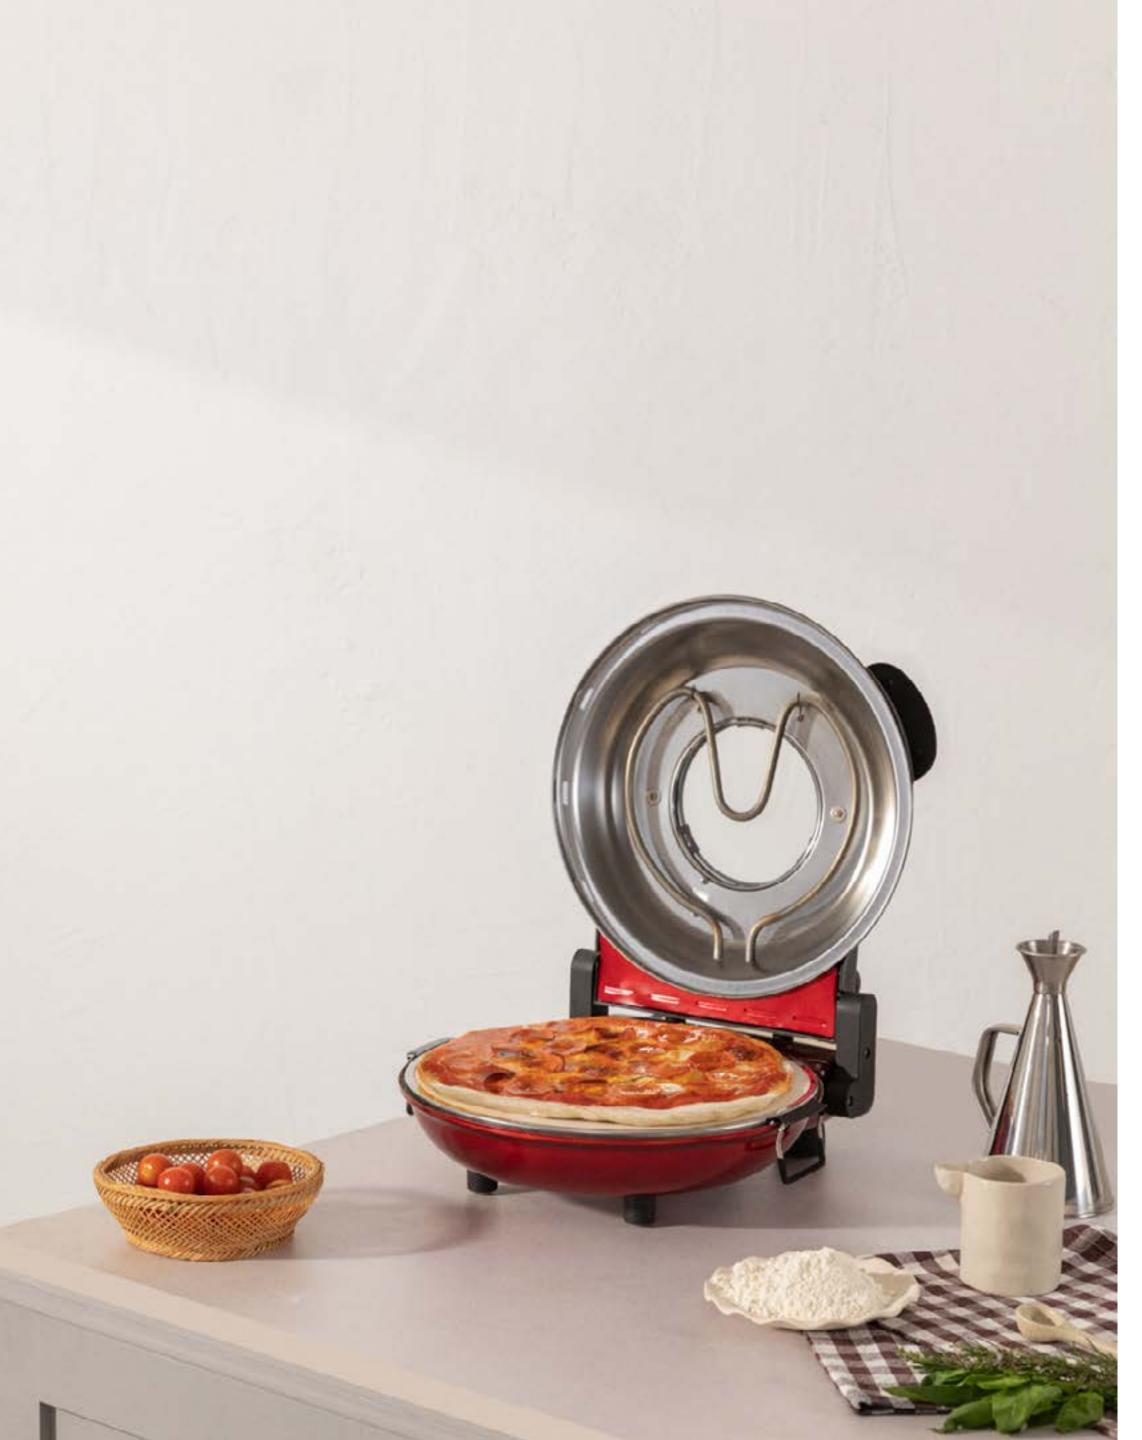

achine





















#### Milk Frother Studio

Milk frother heater

### Vegan Milk Maker

1.5 Liter vegetable milk machine





















#### Helaki

Ice cream machine

## Fryer Air

1,5 L-Oil-free fryer





















#### Downmix

Planetary rotation mixer

## Utensil Set

Silicone and wood kitchen utensil set





















### Pot Studio

Ø24 cm cast aluminium pot with bakelite handle

# Pan Studio

Cast Aluminium Frying Pan with Bakelite Handle Ø (cm): 20, 24, 28



















#### Stone 3 in 1 Studio

Sandwich grill andwaffle machine with interchangeable plates

#### Stone 2 in 1 Compact

Sandwich grill and waffle maker with interchangeable plates





















#### Cotton Candy Maker

Cotton candy machine

### Crepe Maker

Crepe maker





















#### Pizza Maker

Electric stone pizza oven



#### Pizza Maker Pro 16

Gas portable pizza oven













## Popcorn Maker

Electric popcorn machine

#### Winecooler S

Wine Cooler of 8 bottles





















# Winecooler Wood S

Wine Cooler of 8 bottles



#### Winecooler L15

Wine Cooler for 12 or 15 Bottles with metal shelves





















# Winecooler Wood L15

Electric Wine Cooler for 12 or 15 Bottles with wooden shelves



# Winecooler XL

Wine cooler for 46 bottles





















# Winecooler XXL

Wine cooler for 70 bottles



### Pro Pirax

Induction cooker





















#### Vitro Handy Pro

Portable induction hob



# Celling Collection

Modern and functional designs for each room.













# Windcalm DC

Silent 40W Ceiling Fan Ø132 cm