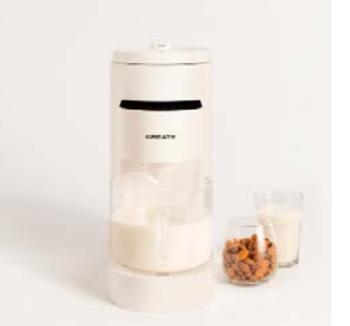

er with Players to 1920 SP

Retro Record Player with Bluetooth, USB, SD, MicroSD and MP3



# Speaker Retro

Bluetooth 5.2 speaker and USB player























### Air Tripod Retro

50W Standing fan

# Studio Collection

Contemporary minimalist character: clean lines with simple and functional shapes that reflect modernity.



#### Moi Slim

Blender with portable cup





















# Juicer Easy

40W Electric citrus juicer

## Juicer Slow

200W Slow extraction juicer





















#### Juicer Dual

90W electric double juicer

#### Juicer Slow Mini

Slow extraction blender 150W













## Potts Stylance

Multi-capsule espresso coffee machine





















#### Milk Frother Studio

Milk frother heater

### Vegan Milk Maker

1.5 Liter vegetable milk machine





















#### Helaki

Ice cream machine

## Fryer Air

1,5 L-Oil-free fryer





















#### Downmix

Planetary rotation mixer

## Utensil Set

Silicone and wood kitchen utensil set





















### Pot Studio

Ø24 cm cast aluminium pot with bakelite handle

# Pan Studio

Cast Aluminium Frying Pan with Bakelite Handle Ø (cm): 20, 24, 28



















#### Stone 3 in 1 Studio

Sandwich grill andwaffle machine with interchangeable plates

#### Stone 2 in 1 Compact

Sandwich grill and waffle maker with interchangeable plates





















#### Cotton Candy Maker

Cotton candy machine

### Crepe Maker

Crepe maker





















#### Pizza Maker

Electric stone pizza oven



#### Pizza Maker Pro 16

Gas portable pizza oven













## Popcorn M