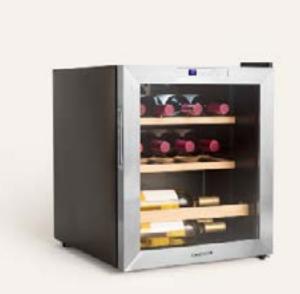

dio

Ø24 cm cast aluminium pot with bakelite handle

# Pan Studio

Cast Aluminium Frying Pan with Bakelite Handle Ø (cm): 20, 24, 28



















#### Stone 3 in 1 Studio

Sandwich grill andwaffle machine with interchangeable plates

#### Stone 2 in 1 Compact

Sandwich grill and waffle maker with interchangeable plates





















#### Cotton Candy Maker

Cotton candy machine

### Crepe Maker

Crepe maker





















#### Pizza Maker

Electric stone pizza oven



#### Pizza Maker Pro 16

Gas portable pizza oven













## Popcorn Maker

Electric popcorn machine

#### Winecooler S

Wine Cooler of 8 bottles





















# Winecooler Wood S

Wine Cooler of 8 bottles



#### Winecooler L15

Wine Cooler for 12 or 15 Bottles with metal shelves





















# Winecooler Wood L15

Electric Wine Cooler for 12 or 15 Bottles with wooden shelves



# Winecooler XL

Wine cooler for 46 bottles





















# Winecooler XXL

Wine cooler for 70 bottles



### Pro Pirax

Induction cooker





















#### Vitro Handy Pro

Portable induction hob



# Celling Collection

Modern and functional designs for each room.













# Windcalm DC

Silent 40W Ceiling Fan Ø132 cm

Engine color Blade color



### Flowood Stylance Nickel

























### Wind Stylance DC





### Windlight Curve































## Windlight Cup DC











## Wind Large DC

























## Windlight Flat DC







## Upwind Sail

Silent XL Ceiling Fan 90W Ø163 cm

Engine color

Blade color



























##