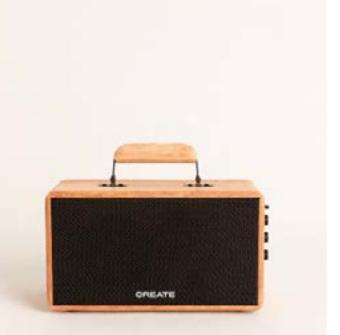

# Kettle Retro L

Electric kettle 1,7L

Kettle color

Color details





















## Toast Retro

Toaster for wide slices

Toast color

Color details

## Toast Retro XL

Long toaster for wide slices

Toast color

Color details





















## Toast Retro Stylance S

Toaster



## Toast Retro Stylance XL

Toaster with two long slots

Toaster color

Color dotaile





















# Thera Retro Matt

Espresso coffee maker

Thera color

THETA COLOT



# Thera Retro Gloss

Express coffee machine























## Retro Gril 900

Combi microwave grill

## Fullmix Retro

1000W Hand blender





















# Record Player with Players to 1920 SP

Retro Record Player with Bluetooth, USB, SD, MicroSD and MP3



# Speaker Retro

Bluetooth 5.2 speaker and USB player























### Air Tripod Retro

50W Standing fan

# Studio Collection

Contemporary minimalist character: clean lines with simple and functional shapes that reflect modernity.



#### Moi Slim

Blender with portable cup





















# Juicer Easy

40W Electric citrus juicer

## Juicer Slow

200W Slow extraction juicer





















#### Juicer Dual

90W electric double juicer

#### Juicer Slow Mini

Slow extraction blender 150W













## Potts Stylance

Multi-capsule espresso coffee machine





















#### Milk Frother Studio

Milk frother heater

### Vegan Milk Maker

1.5 Liter vegetable milk machine





















#### Helaki

Ice cream machine

## Fryer Air

1,5 L-Oil-free fryer





















#### Downmix

Planetary rotation mixer

#