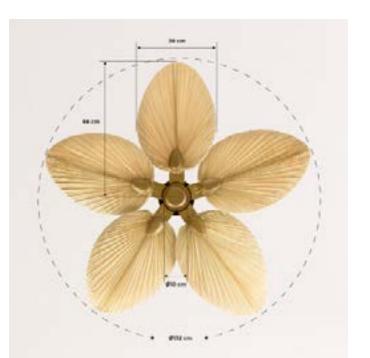

# Winecooler Wood L15

Electric Wine Cooler for 12 or 15 Bottles with wooden shelves



# Winecooler XL

Wine cooler for 46 bottles





















# Winecooler XXL

Wine cooler for 70 bottles



### Pro Pirax

Induction cooker





















#### Vitro Handy Pro

Portable induction hob



# Celling Collection

Modern and functional designs for each room.













# Windcalm DC

Silent 40W Ceiling Fan Ø132 cm

Engine color Blade color



### Flowood Stylance Nickel

























### Wind Stylance DC





### Windlight Curve































## Windlight Cup DC











## Wind Large DC

























## Windlight Flat DC







## Upwind Sail

Silent XL Ceiling Fan 90W Ø163 cm

Engine color

Blade color



























### Wind Palm DC









## Windlight Palm DC

























## Windlight Fold DC

Silent 40W Ceiling Fan Ø132 cm

Engine color

Blade color



## Windlight Easy AC

Silent 53W Ceiling Fan Ø86 cm

Engine color

Blade color























## Windlight Easy

Silent 53W Ceiling Fan Ø86 cm



#### Windwood

























### Windcalm Patio DC

Outdoor Silent 40W Ceiling Fan Ø132 cm









## Wind Tube DC

Silent 40W Ceiling Fan Ø132 cm



Blade color



















### Wind Ball DC



## Windlight Round DC.

Silent 40W Ceiling Fan Ø76 cm

Engine color

Blade color

















## Windlight Harmonic DC







## Windlight Helix DC

Silent 40W ceiling fan Ø112 cm

























## Windlight Minimal DC.

Silent ceiling fan 40W Ø132 cm



### Wind