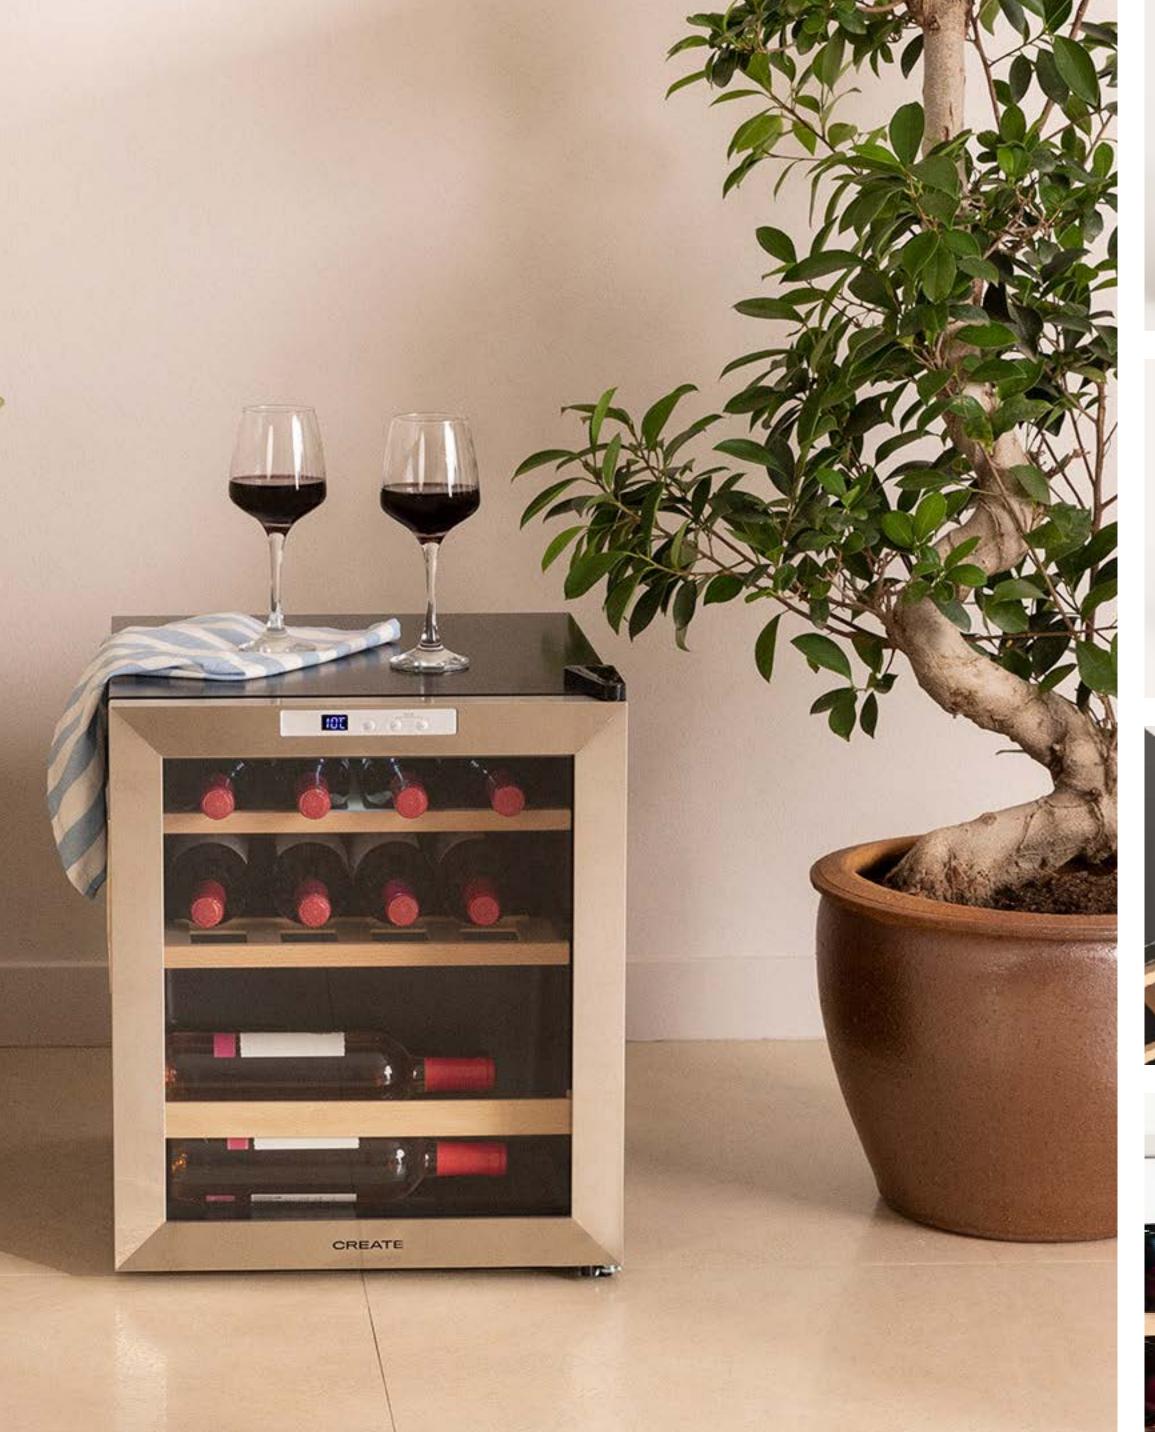

#### Winecooler S

Wine Cooler of 8 bottles

#### Winecooler L15

Wine Cooler for 12 or 15 Bottles with metal shelves