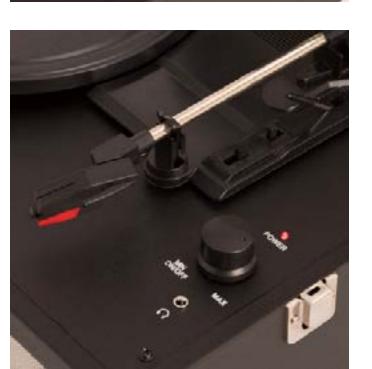

# Record Player with Players to 1920 SP

Retro Record Player with Bluetooth, USB, SD, MicroSD and MP3