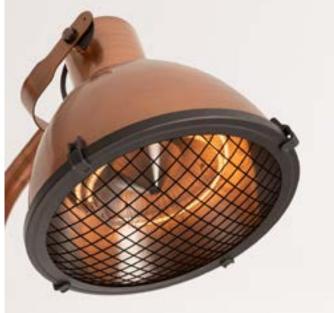

m

























## Windlight Minimal DC.

Silent ceiling fan 40W Ø132 cm



### Windlight Helm DC

Ceiling fan 40W silent Ø132 cm

























## Wind Prop DC



## Wind Clear

Silent 40W Ceiling Fan Ø107 cm, retractable blades.





















### Wind Braid

Ceiling fan 40W silent Ø90cm









Engine color Details

### Wind Rattan

Ceiling fan 40W silent Ø132cm



















#### Functional

Collection

The starting point is the practical value of the products. Its differentiation is based on its characteristics and functions.



### Patio Heater

Infrared patio and garden heater













### Patio Heater 2100W

Infrared halogen heater for terraces and outdoor

# Patio Heater Lamp 2500V

Infrared halogen radiator heater for terraces and outdoors





















### Hanging Heater

1800W Infrared Halogen Heater and Lamp











### Warm Towel 500W

Electric floor or wall towel rail

### Warm Towel Mini 150W

Wall or floor mounted electric towel rack. Choice of accessories: legs or towel rack.





















### Warm Towel Pro 500/1500//

Electric towel rail with heater and Wifi. With or without shelf.







### Warm Towel Crystal 600W

Electric glass towel rail with wifi























### Warm Crystal 150W

Glass convection heater with wifi. With or without wheels.







### Warm Crystal 2000W

Glass convection heater with wifi. With or without wheels.

























### Warm Crystal 250W

Glass convection heater with wifi. With or without wheels.







### Warm Slim 2000W

Electric convector heater