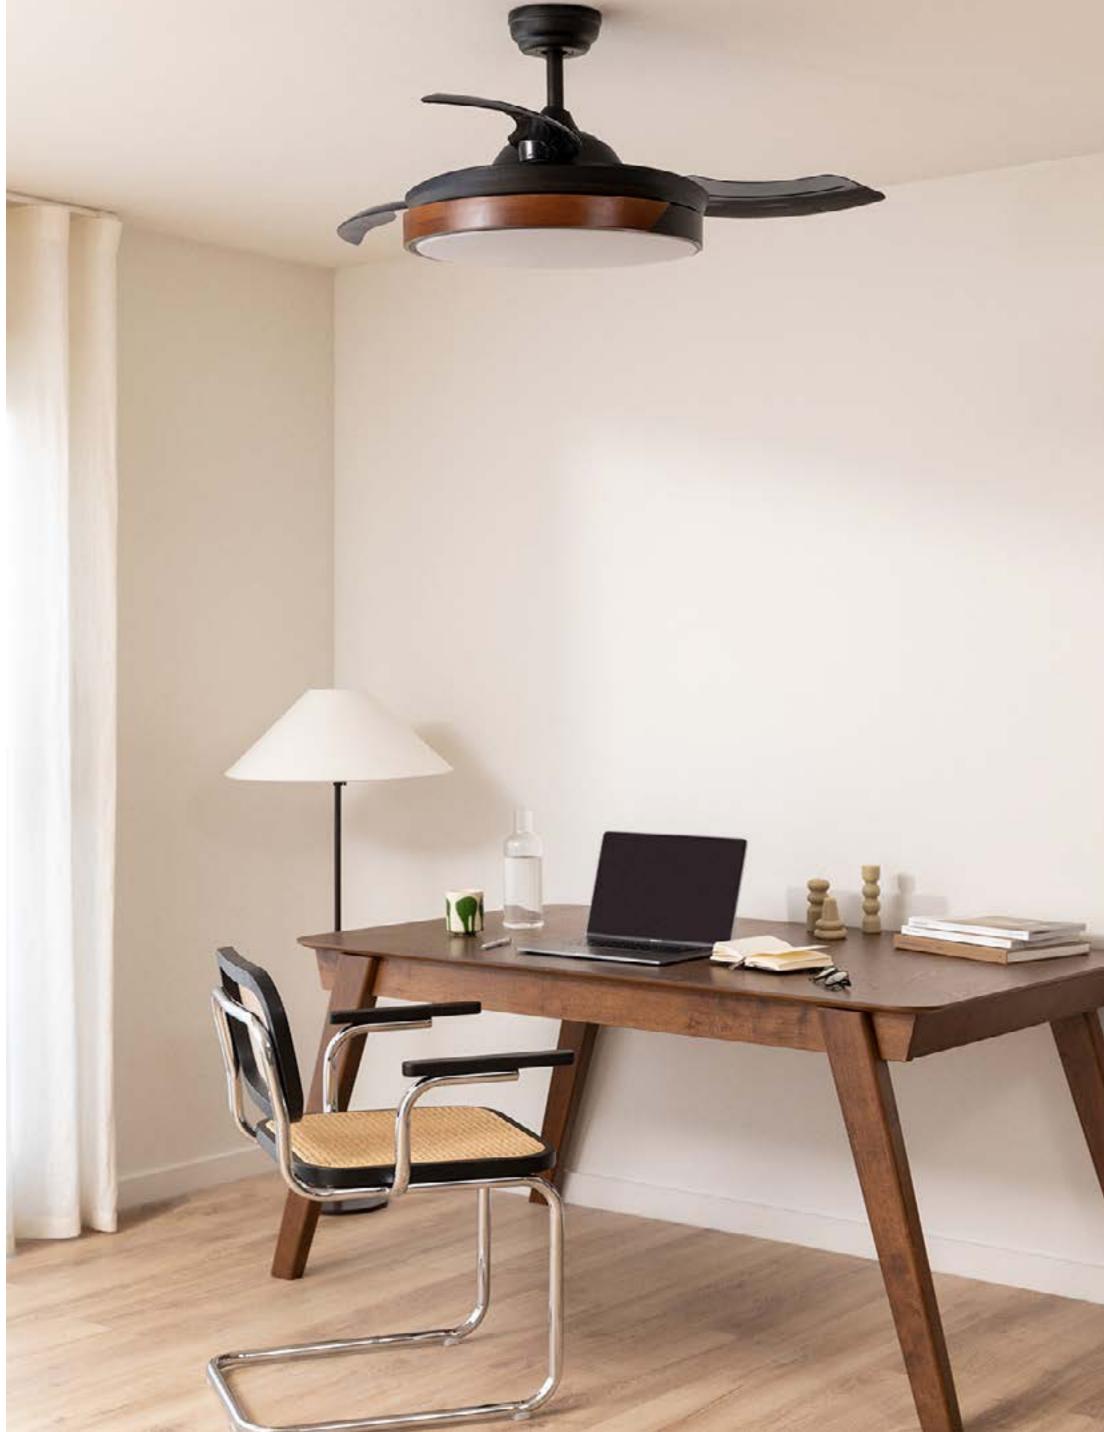

ght Easy AC

Silent 53W Ceiling Fan Ø86 cm

Engine color

Blade color























## Windlight Easy

Silent 53W Ceiling Fan Ø86 cm



#### Windwood

























### Windcalm Patio DC

Outdoor Silent 40W Ceiling Fan Ø132 cm









## Wind Tube DC

Silent 40W Ceiling Fan Ø132 cm



Blade color



















### Wind Ball DC



## Windlight Round DC.

Silent 40W Ceiling Fan Ø76 cm

Engine color

Blade color

















## Windlight Harmonic DC







## Windlight Helix DC

Silent 40W ceiling fan Ø112 cm

























## Windlight Minimal DC.

Silent ceiling fan 40W Ø132 cm



### Windlight Helm DC

Ceiling fan 40W silent Ø132 cm

























## Wind Prop DC



## Wind Clear

Silent 40W Ceiling Fan Ø107 cm, retractable blades.





















### Wind Braid

Ceiling fan 40W silent Ø90cm









Engine color Details

### Wind Rattan

Ceiling fan 40W silent Ø132cm



















#### Functional

Collection

The starting point is the practical value of the products. Its differentiation is based on its characteristics and functions.



### Patio Heater

Infrared patio and garden heater













### Patio Heater 2100W

Infrared halogen heater for terraces and outdoor

# Patio Heater Lamp 2500V

Infrared halogen radiator heater for terraces and outdoors





















### Hanging Heater

1800W Infrared Halogen Heater and Lamp











### Warm Towel 500W

Electric floor or wall towel rail

### Warm Towel Mini 150W

Wall or floor mounted electric towel rack. Choice of accessories: legs or towel rack.