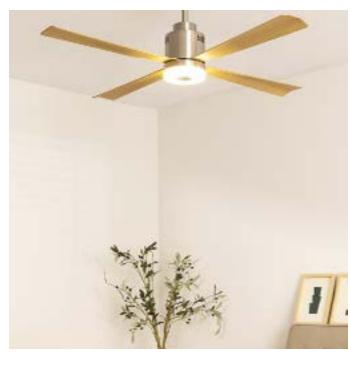

## Wind Large DC

























## Windlight Flat DC







## Upwind Sail

Silent XL Ceiling Fan 90W Ø163 cm

Engine color

Blade color



























### Wind Palm DC









## Windlight Palm DC

























## Windlight Fold DC

Silent 40W Ceiling Fan Ø132 cm

Engine color

Blade color



## Windlight Easy AC

Silent 53W Ceiling Fan Ø86 cm

Engine color

Blade color























## Windlight Easy

Silent 53W Ceiling Fan Ø86 cm



#### Windwood

























### Windcalm Patio DC

Outdoor Silent 40W Ceiling Fan Ø132 cm









## Wind Tube DC

Silent 40W Ceiling Fan Ø132 cm



Blade color



















### Wind Ball DC



## Windlight Round DC.

Silent 40W Ceiling Fan Ø76 cm

Engine color

Blade color

















## Windlight Harmonic DC







## Windlight Helix DC

Silent 40W ceiling fan Ø112 cm

























## Windlight Minimal DC.

Silent ceiling fan 40W Ø132 cm



### Windlight Helm DC

Ceiling fan 40W silent Ø132 cm

























## Wind Prop DC



## Wind Clear

Silent 40W Ceiling Fan Ø107 cm, retractable blades.





















### Wind Braid

Ceiling fan 40W silent Ø90cm









Engine color Details

### Wind Rattan

Ceiling fan 40W silent Ø132cm



















#### Functional

Collection

The starting point is the practical value of the products. Its differentiation is based on its characteristics and functions.



### Patio Heater

Infrared patio and garden heater













### Patio Heater 2100W

Infrared halogen heater for terraces and outdoor

#