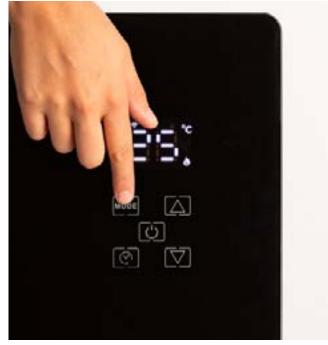

### Warm Towel Pro 500/1500//

Electric towel rail with heater and Wifi. With or without shelf.

### Warm Towel Crystal 600W

Electric glass towel rail with wifi