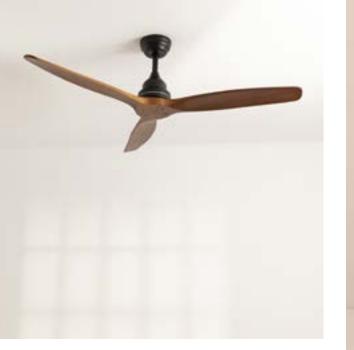

on

Modern and functional designs for each room.













# Windcalm DC

Silent 40W Ceiling Fan Ø132 cm

Engine color Blade color



### Flowood Stylance Nickel

























### Wind Stylance DC





### Windlight Curve































## Windlight Cup DC











## Wind Large DC

























## Windlight Flat DC







## Upwind Sail

Silent XL Ceiling Fan 90W Ø163 cm

Engine color

Blade color



























### Wind Palm DC









## Windlight Palm DC

























## Windlight Fold DC

Silent 40W Ceiling Fan Ø132 cm

Engine color

Blade color



## Windlight Easy AC

Silent 53W Ceiling Fan Ø86 cm

Engine color

Blade color























## Windlight Easy

Silent 53W Ceiling Fan Ø86 cm



#### Windwood

























### Windcalm Patio DC

Outdoor Silent 40W Ceiling Fan Ø132 cm









## Wind Tube DC

Silent 40W Ceiling Fan Ø132 cm



Blade color



















### Wind Ball DC



## Windlight Round DC.

Silent 40W Ceiling Fan Ø76 cm

Engine color

Blade color

















## Windlight Harmonic DC







## Windlight Helix DC

Silent 40W ceiling fan Ø112 cm

























## Windlight Minimal DC.

Silent ceiling fan 40W Ø132 cm



### Windlight Helm DC

Ceiling fan 40W silent Ø132 cm

























## Wind Prop DC



## Wind Clear

Silent 40W Ceiling Fan Ø107 cm, retractable blades.





















### Wind Braid

Ceiling fan 40W silent Ø90cm









Engine color Details

### Wind Rattan

Ceiling fan 40W silent Ø132cm



















#### Funct