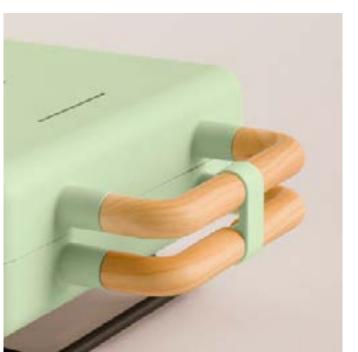

#### Stone 3 in 1 Studio

Sandwich grill andwaffle machine with interchangeable plates

#### Stone 2 in 1 Compact

Sandwich grill and waffle maker with interchangeable plates