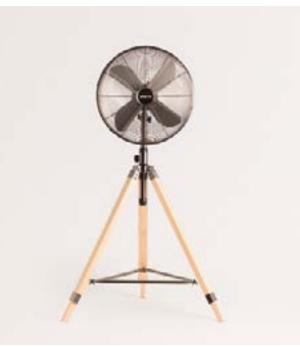

L

Electric kettle 1,7L

Kettle color

Color details





















## Toast Retro

Toaster for wide slices

Toast color

Color details

## Toast Retro XL

Long toaster for wide slices

Toast color

Color details





















## Toast Retro Stylance S

Toaster



## Toast Retro Stylance XL

Toaster with two long slots

Toaster color

Color dotaile





















# Thera Retro Matt

Espresso coffee maker

Thera color

THETA COLOT



# Thera Retro Gloss

Express coffee machine























## Retro Gril 900

Combi microwave grill

## Fullmix Retro

1000W Hand blender





















# Record Player with Players to 1920 SP

Retro Record Player with Bluetooth, USB, SD, MicroSD and MP3



# Speaker Retro

Bluetooth 5.2 speaker and USB player























### Air Tripod Retro

50W Standing fan

# Studio Collection

Contemporary minimalist character: clean lines with simple and functional shapes that reflect modernity.



#### Moi Slim

Blender with portable cup





















# Juicer Easy

40W Electric citrus juicer

## Juicer Slow

200W Slow extraction juicer





















#### Juicer Dual

90W electric double juicer

#### Juicer Slow Mini

Slow extraction blender 150W













## Potts Stylance

Multi-capsule espresso coffee machine





















#### Milk Frother Studio

Milk frother heater

### Vegan Milk Maker

1.5 Liter vegetable milk machine





















#### Helaki

Ice cream machine

## Fryer Air

1,5 L-Oil-free fryer





















#### Downmix

Planetary rotation mixer

## Utensil Set