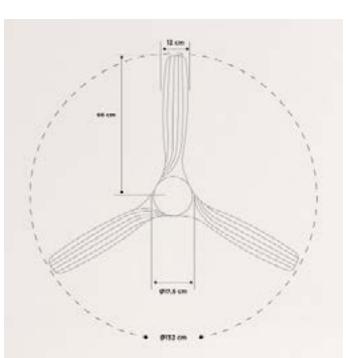

chine

#### Winecooler S

Wine Cooler of 8 bottles





















# Winecooler Wood S

Wine Cooler of 8 bottles



#### Winecooler L15

Wine Cooler for 12 or 15 Bottles with metal shelves





















# Winecooler Wood L15

Electric Wine Cooler for 12 or 15 Bottles with wooden shelves



# Winecooler XL

Wine cooler for 46 bottles





















# Winecooler XXL

Wine cooler for 70 bottles



### Pro Pirax

Induction cooker





















#### Vitro Handy Pro

Portable induction hob



# Celling Collection

Modern and functional designs for each room.













# Windcalm DC

Silent 40W Ceiling Fan Ø132 cm

Engine color Blade color



### Flowood Stylance Nickel

























### Wind Stylance DC





### Windlight Curve































## Windlight Cup DC











## Wind Large DC

























## Windlight Flat DC







## Upwind Sail

Silent XL Ceiling Fan 90W Ø163 cm

Engine color

Blade color



























### Wind Palm DC









## Windlight Palm DC

























## Windlight Fold DC

Silent 40W Ceiling Fan Ø132 cm

Engine color

Blade color



## Windlight Easy AC

Silent 53W Ceiling Fan Ø86 cm

Engine color

Blade color























## Windlight Easy

Silent 53W Ceiling Fan Ø86 cm



#### Windwood

























### Windcalm Patio DC

Outdoor Silent 40W Ceiling Fan Ø132 cm









## Wind Tube DC

Silent 40W Ceiling Fan Ø132 cm



Blade color



















### Wind Ball DC



## Windlight Round DC.

Silent 40W Ceiling Fan Ø76 cm

Engine color

Bla