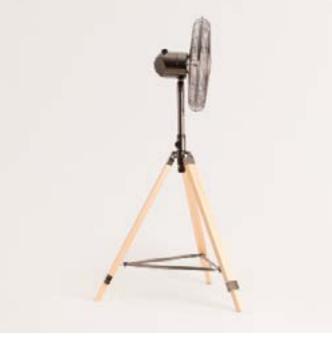

Electric kettle 1,7L

Kettle color

Color details





















## Toast Retro

Toaster for wide slices

Toast color

Color details

## Toast Retro XL

Long toaster for wide slices

Toast color

Color details





















## Toast Retro Stylance S

Toaster



## Toast Retro Stylance XL

Toaster with two long slots

Toaster color

Color dotaile





















# Thera Retro Matt

Espresso coffee maker

Thera color

THETA COLOT



# Thera Retro Gloss

Express coffee machine























## Retro Gril 900

Combi microwave grill

## Fullmix Retro

1000W Hand blender





















# Record Player with Players to 1920 SP

Retro Record Player with Bluetooth, USB, SD, MicroSD and MP3



# Speaker Retro

Bluetooth 5.2 speaker and USB player























### Air Tripod Retro

50W Standing fan

# Studio Collection

Contemporary minimalist character: clean lines with simple and functional shapes that reflect modernity.



#### Moi Slim

Blender with portable cup





















# Juicer Easy

40W Electric citrus juicer

## Juicer Slow

200W Slow extraction juicer





















#### Juicer Dual

90W electric double juicer

#### Juicer Slow Mini

Slow extraction blender 150W













## Potts Stylance

Multi-capsule espresso coffee machine





















#### Milk Frother Studio

Milk frother heater

### Vegan Milk Maker

1.5 Liter vegetable milk machine





















#### Helaki

Ice cream machine

## Fryer Air

1,5 L-Oil-free fryer





















#### Downmix

Planetary rotation mixer

## Utensil Set

S