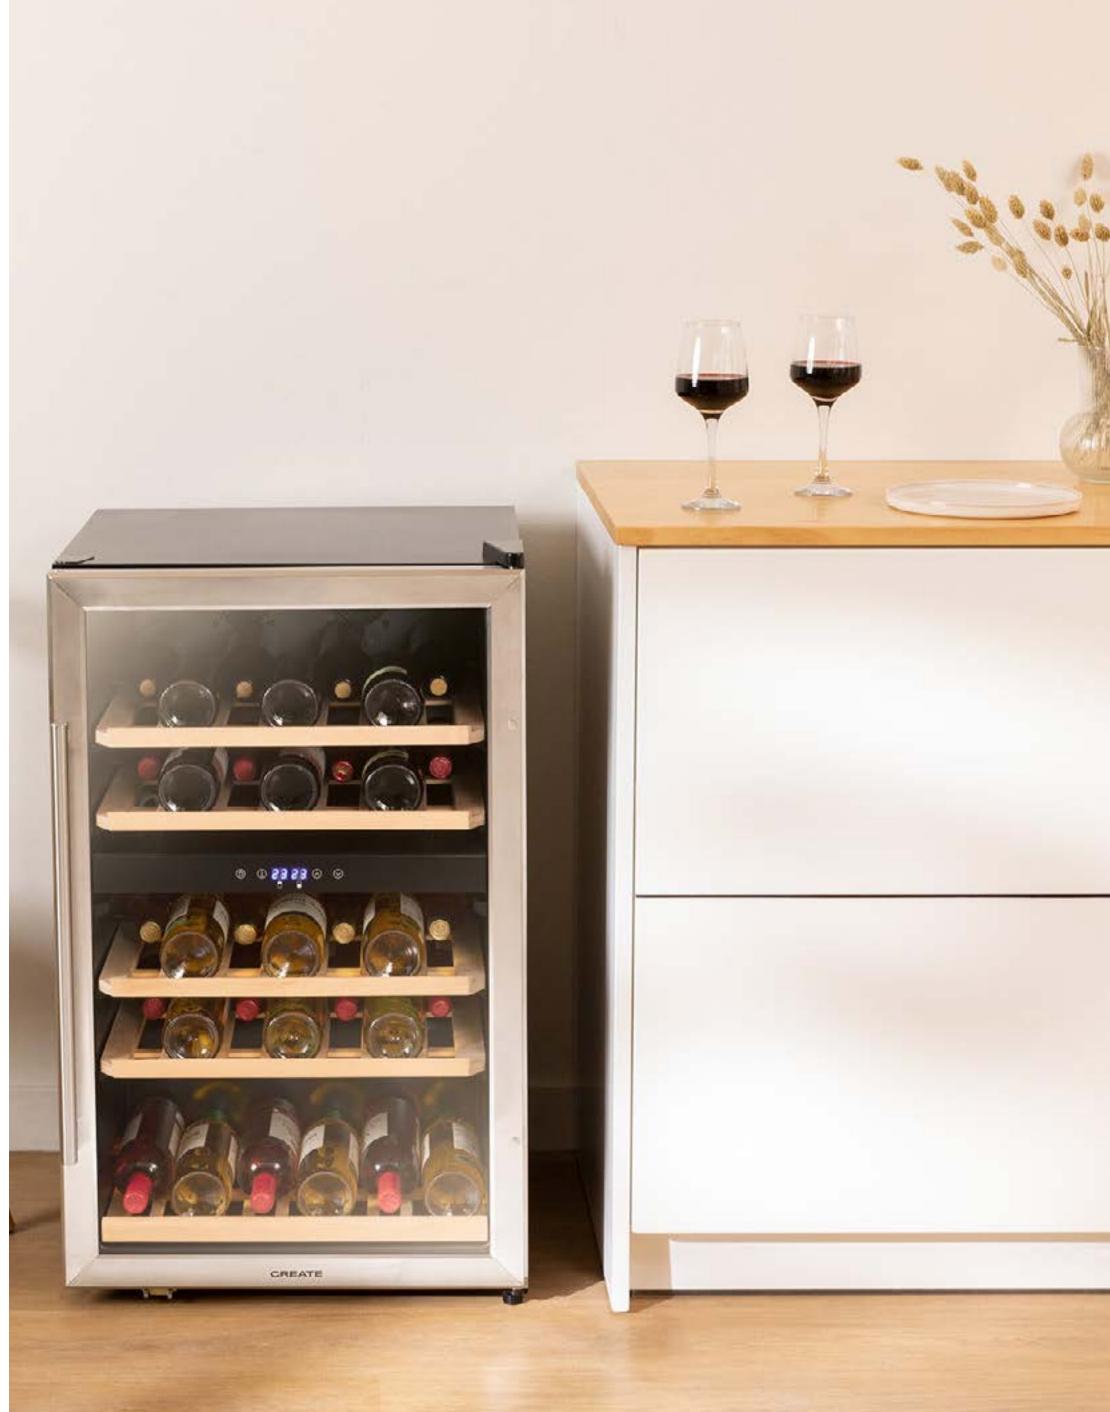

#### Stone 3 in 1 Studio

Sandwich grill andwaffle machine with interchangeable plates

#### Stone 2 in 1 Compact

Sandwich grill and waffle maker with interchangeable plates





















#### Cotton Candy Maker

Cotton candy machine

### Crepe Maker

Crepe maker





















#### Pizza Maker

Electric stone pizza oven



#### Pizza Maker Pro 16

Gas portable pizza oven













## Popcorn Maker

Electric popcorn machine

#### Winecooler S

Wine Cooler of 8 bottles





















# Winecooler Wood S

Wine Cooler of 8 bottles



#### Winecooler L15

Wine Cooler for 12 or 15 Bottles with metal shelves





















# Winecooler Wood L15

Electric Wine Cooler for 12 or 15 Bottles with wooden shelves



# Winecooler XL

Wine cooler for 46 bottles





















# Winecooler XXL

Wine cooler for 70 bottles



### Pro Pirax

Induction cooker





















#### Vitro Handy Pro

Portable induction hob



# Celling Collection

Modern and functional designs for each room.













# Windcalm DC

Silent 40W Ceiling Fan Ø132 cm

Engine color Blade color



### Flowood Stylance Nickel

























### Wind Stylance DC





### Windlight Curve































## Windlight Cup DC











## Wind Large DC

























## Windlight Flat DC







## Upwind Sail

Silent XL Ceiling Fan 90W Ø163 cm

Engine color

Blade color



























### Wind Palm DC









## Windlight Palm DC

























## Windlight Fold DC

Silent 40W Ceiling Fan Ø132 cm

Engine color

Blade col