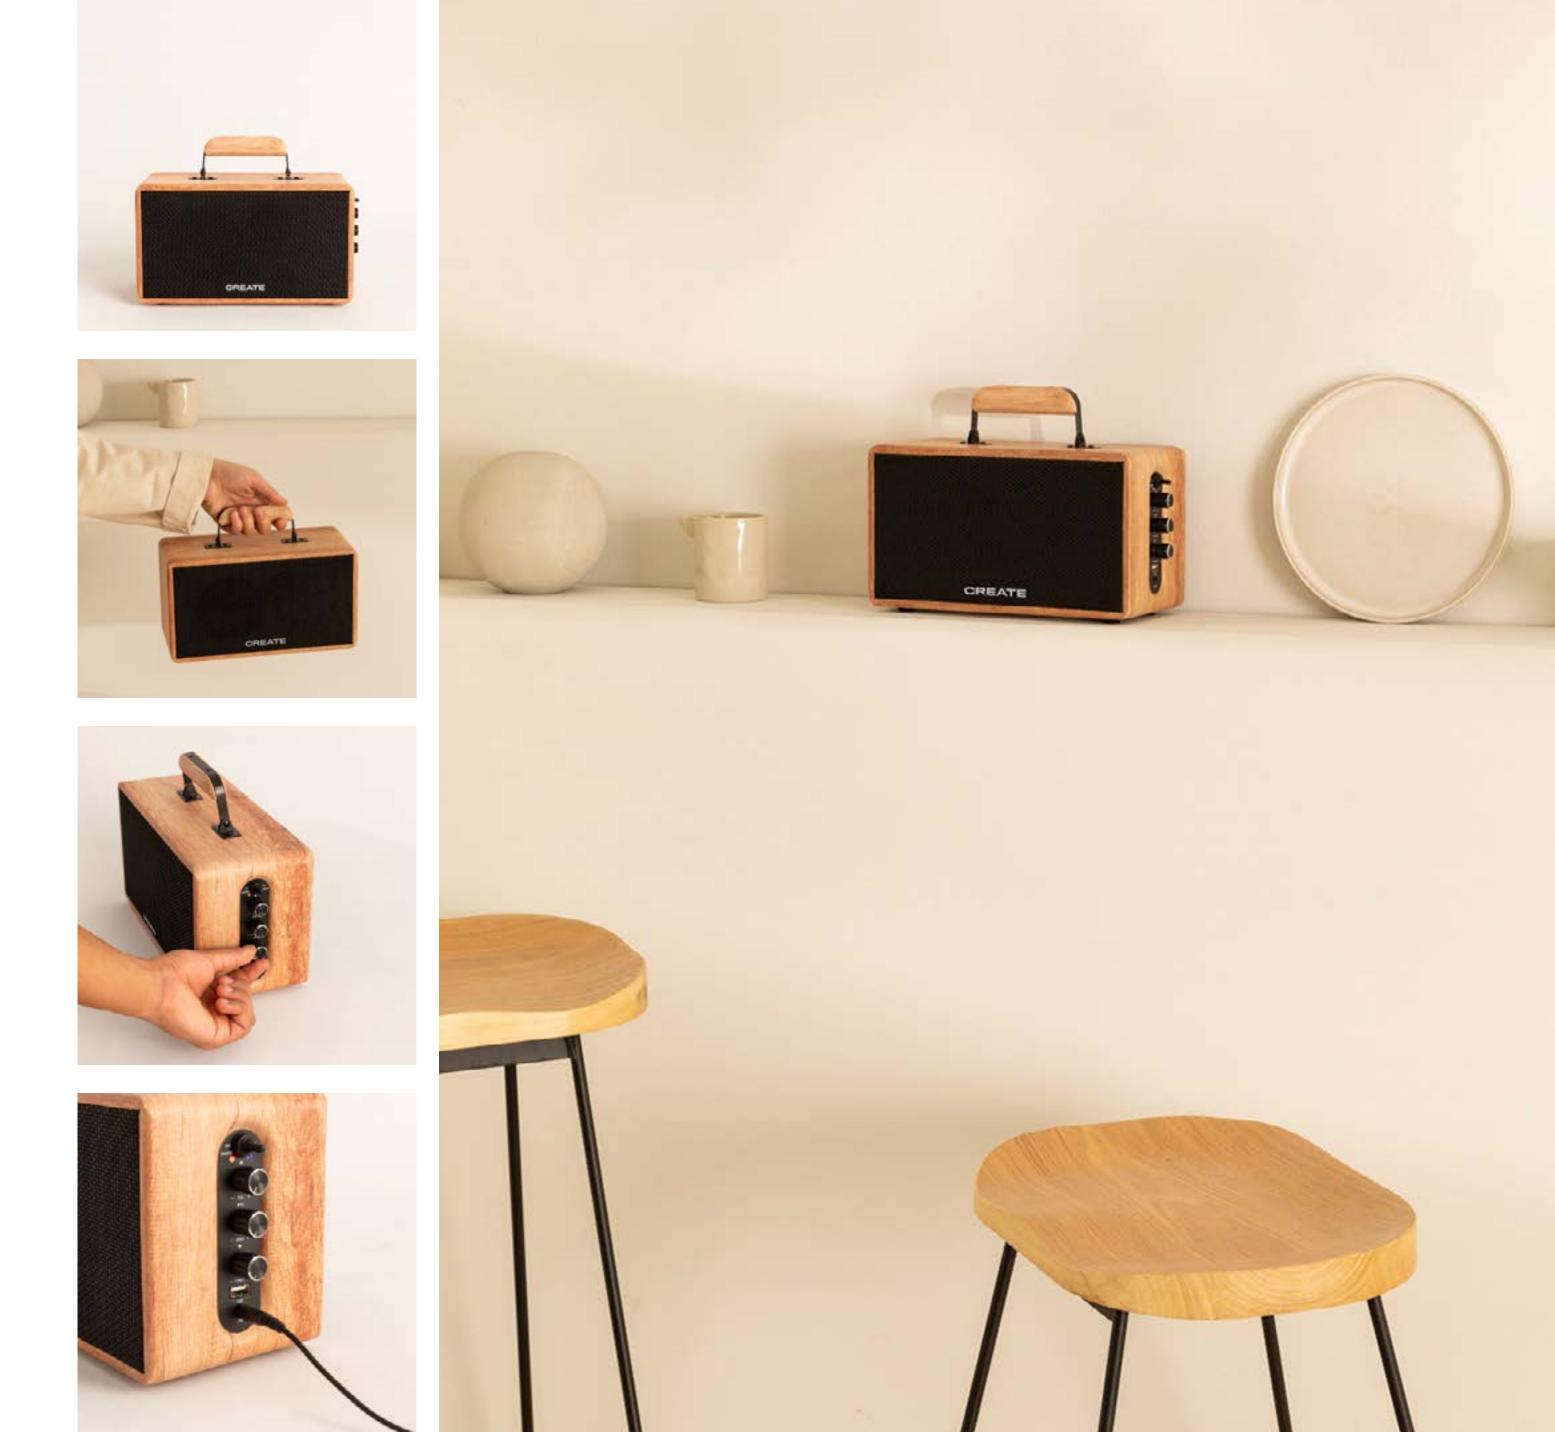

Retro L

Electric kettle 1,7L

Kettle color

Color details





















## Toast Retro

Toaster for wide slices

Toast color

Color details

## Toast Retro XL

Long toaster for wide slices

Toast color

Color details





















## Toast Retro Stylance S

Toaster



## Toast Retro Stylance XL

Toaster with two long slots

Toaster color

Color dotaile





















# Thera Retro Matt

Espresso coffee maker

Thera color

THETA COLOT



# Thera Retro Gloss

Express coffee machine























## Retro Gril 900

Combi microwave grill

## Fullmix Retro

1000W Hand blender





















# Record Player with Players to 1920 SP

Retro Record Player with Bluetooth, USB, SD, MicroSD and MP3



# Speaker Retro

Bluetooth 5.2 speaker and USB player























### Air Tripod Retro

50W Standing fan

# Studio Collection

Contemporary minimalist character: clean lines with simple and functional shapes that reflect modernity.



#### Moi Slim

Blender with portable cup





















# Juicer Easy

40W Electric citrus juicer

## Juicer Slow

200W Slow extraction juicer





















#### Juicer Dual

90W electric double juicer

#### Juicer Slow Mini

Slow extraction blender 150W













## Potts Stylance

Multi-capsule espresso coffee machine





















#### Milk Frother Studio

Milk frother heater

### Vegan Milk Maker

1.5 Liter vegetable milk machine





















#### Helaki

Ice cream machine

## Fryer Air

1,5 L-Oil-free fryer





















#### Downmix

Planetary rotation mixer

## Utensi