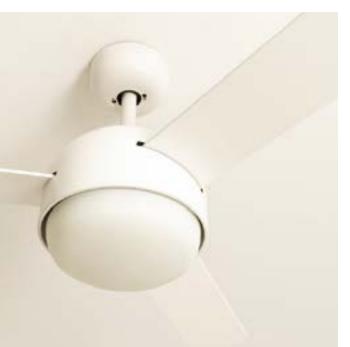

# Celling Collection

Modern and functional designs for each room.

## Windlight Fold DC

Silent 40W Ceiling Fan Ø132 cm

Engine color

Blade color