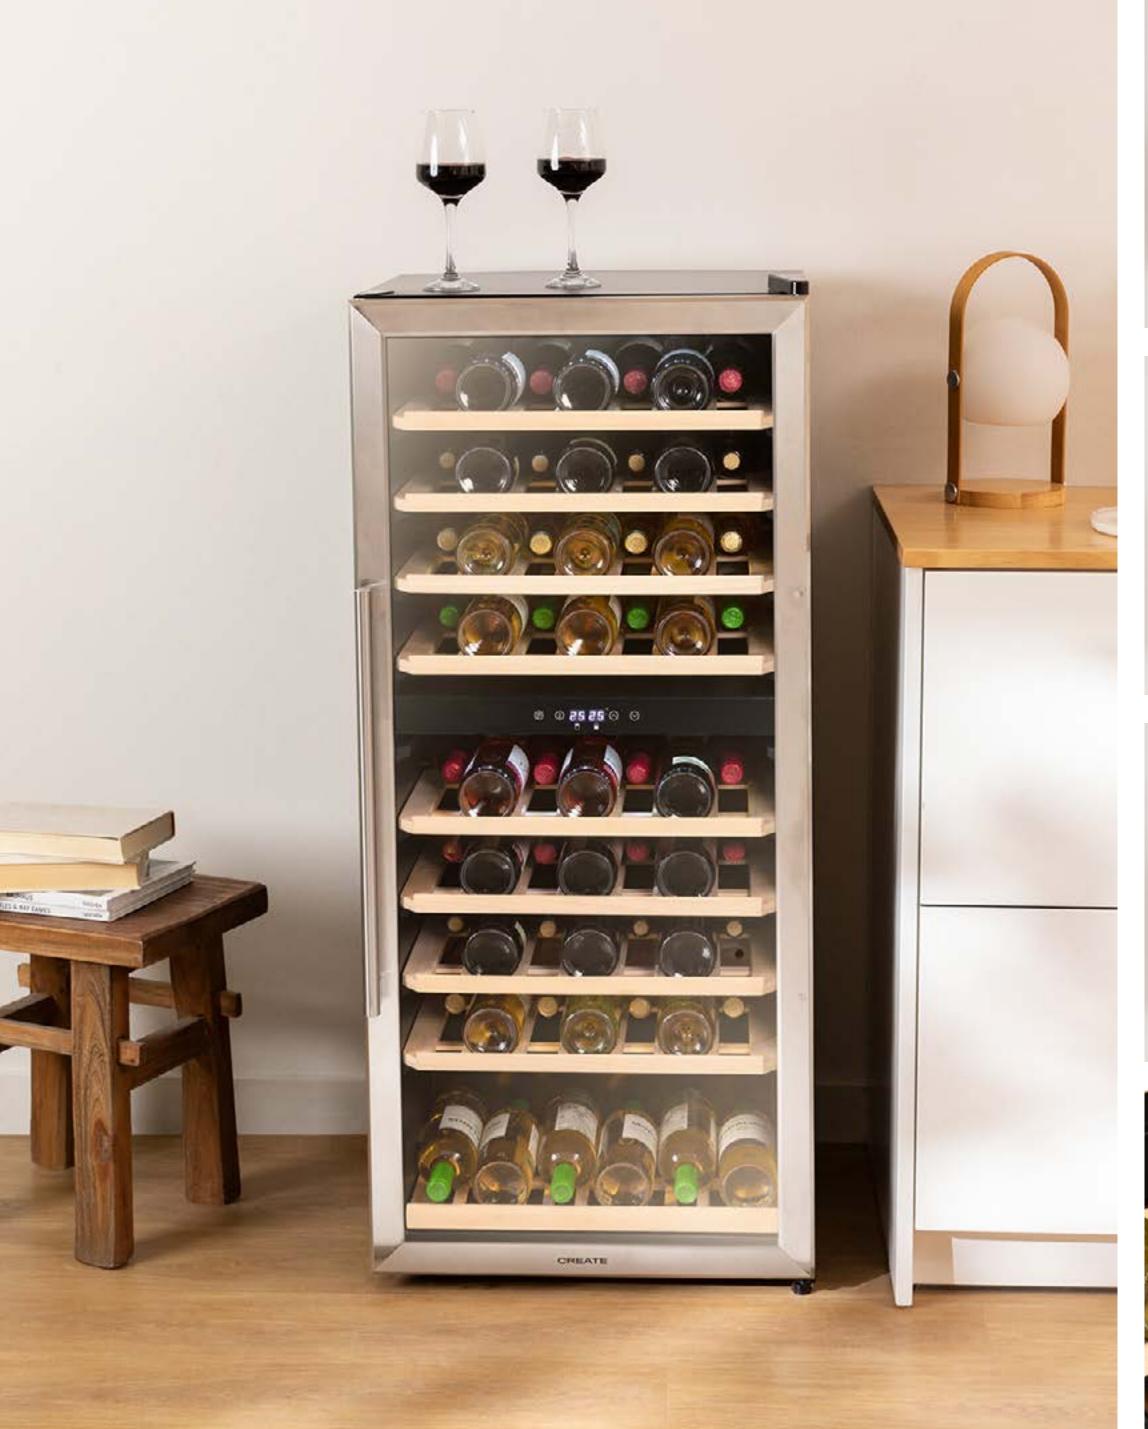

#### Stone 3 in 1 Studio

Sandwich grill andwaffle machine with interchangeable plates

#### Stone 2 in 1 Compact

Sandwich grill and waffle maker with interchangeable plates





















#### Cotton Candy Maker

Cotton candy machine

### Crepe Maker

Crepe maker





















#### Pizza Maker

Electric stone pizza oven



#### Pizza Maker Pro 16

Gas portable pizza oven













## Popcorn Maker

Electric popcorn machine

#### Winecooler S

Wine Cooler of 8 bottles





















# Winecooler Wood S

Wine Cooler of 8 bottles



#### Winecooler L15

Wine Cooler for 12 or 15 Bottles with metal shelves





















# Winecooler Wood L15

Electric Wine Cooler for 12 or 15 Bottles with wooden shelves



# Winecooler XL

Wine cooler for 46 bottles





















# Winecooler XXL

Wine cooler for 70 bottles



### Pro Pirax

Induction cooker





















#### Vitro Handy Pro

Portable induction hob



# Celling Collection

Modern and functional designs for each room.













# Windcalm DC

Silent 40W Ceiling Fan Ø132 cm

Engine color Blade color



### Flowood Stylance Nickel

























### Wind Stylance DC





### Windlight Curve































## Windlight Cup DC











## Wind Large DC

























## Windlight Flat DC







## Upwind Sail

Silent XL Ceiling Fan 90W Ø163 cm

Engine color

Blade color



























### Wind Palm DC









## Windlight Palm DC

























## Windlight Fold DC

Silent 40W Ceiling Fan Ø132 cm

Engine color

Blade color