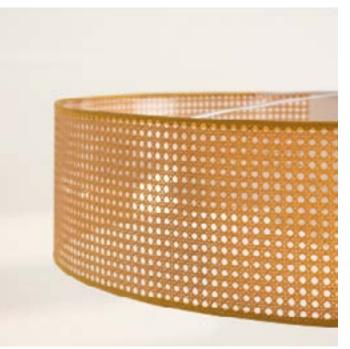

AC

Silent 53W Ceiling Fan Ø86 cm

Engine color

Blade color























## Windlight Easy

Silent 53W Ceiling Fan Ø86 cm



#### Windwood

























### Windcalm Patio DC

Outdoor Silent 40W Ceiling Fan Ø132 cm









## Wind Tube DC

Silent 40W Ceiling Fan Ø132 cm



Blade color



















### Wind Ball DC



## Windlight Round DC.

Silent 40W Ceiling Fan Ø76 cm

Engine color

Blade color

















## Windlight Harmonic DC







## Windlight Helix DC

Silent 40W ceiling fan Ø112 cm

























## Windlight Minimal DC.

Silent ceiling fan 40W Ø132 cm



### Windlight Helm DC

Ceiling fan 40W silent Ø132 cm

























## Wind Prop DC



## Wind Clear

Silent 40W Ceiling Fan Ø107 cm, retractable blades.





















### Wind Braid

Ceiling fan 40W silent Ø90cm









Engine color Details

### Wind Rattan

Ceiling fan 40W silent Ø132cm



















#### Functional

Collection

The starting point is the practical value of the products. Its differentiation is based on its characteristics and functions.



### Patio Heater

Infrared patio and garden heater













### Patio Heater 2100W

Infrared halogen heater for terraces and outdoor

# Patio Heater Lamp 2500V

Infrared halogen radiator heater for terraces and outdoors





















### Hanging Heater

1800W Infrared Halogen Heater and Lamp











### Warm Towel 500W

Electric floor or wall towel rail

### Warm Towel Mini 150W

Wall or floor mounted electric towel rack. Choice of accessories: legs or towel rack.