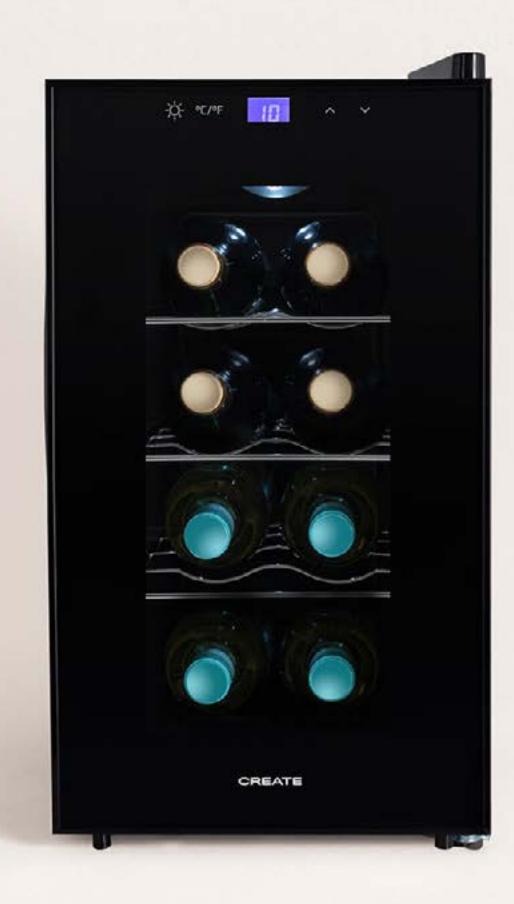

#### Winecooler S

Wine Cooler of 8 bottles

#### Winecooler L15

Wine Cooler for 12 or 15 Bottles with metal shelves