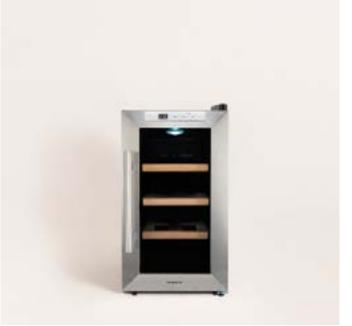

#### Winecooler L15

Wine Cooler for 12 or 15 Bottles with metal shelves

# Winecooler Wood L15

Electric Wine Cooler for 12 or 15 Bottles with wooden shelves