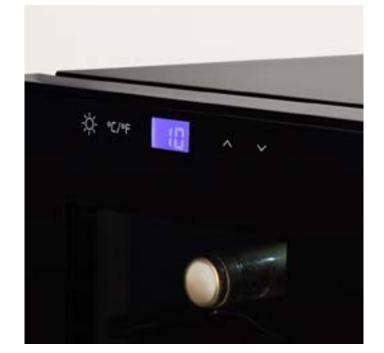

fryer





















#### Downmix

Planetary rotation mixer

## Utensil Set

Silicone and wood kitchen utensil set





















### Pot Studio

Ø24 cm cast aluminium pot with bakelite handle

# Pan Studio

Cast Aluminium Frying Pan with Bakelite Handle Ø (cm): 20, 24, 28



















#### Stone 3 in 1 Studio

Sandwich grill andwaffle machine with interchangeable plates

#### Stone 2 in 1 Compact

Sandwich grill and waffle maker with interchangeable plates





















#### Cotton Candy Maker

Cotton candy machine

### Crepe Maker

Crepe maker





















#### Pizza Maker

Electric stone pizza oven



#### Pizza Maker Pro 16

Gas portable pizza oven













## Popcorn Maker

Electric popcorn machine

#### Winecooler S

Wine Cooler of 8 bottles





















# Winecooler Wood S

Wine Cooler of 8 bottles



#### Winecooler L15

Wine Cooler for 12 or 15 Bottles with metal shelves





















# Winecooler Wood L15

Electric Wine Cooler for 12 or 15 Bottles with wooden shelves



# Winecooler XL

Wine cooler for 46 bottles





















# Winecooler XXL

Wine cooler for 70 bottles



### Pro Pirax

Induction cooker





















#### Vitro Handy Pro

Portable induction hob



# Celling Collection

Modern and functional designs for each room.













# Windcalm DC

Silent 40W Ceiling Fan Ø132 cm

Engine color Blade color



### Flowood Stylance Nickel

























### Wind Stylance DC





### Windlight Curve































## Windlight Cup DC











## Wind Large DC