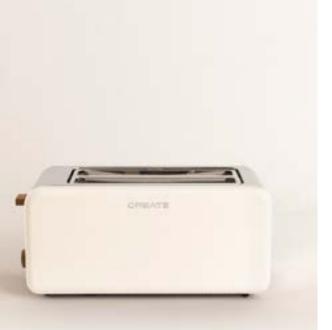

Handle color

## Retro Fridge 107 L

#### Fridge



Handle color





















## Retro Fridge 281 L

Fridge



## Fridge Stylance 244L

Combi refrigerator

Fridge color Handle color

















## Fridge Stylance Top 246 L

Combi refrigerator

Handle color

Fridge color

## Winecooler Retro M

12-bottle electric wine cellar





















## Winecooler Retro XL

45-bottle electric wine cellar

## Winecooler Retro XXL

76-bottle electric wine cellar























## Kettle Retro M

Electric kettle 1L

Kettle color

Color details

## Kettle Retro L

Electric kettle 1,7L

Kettle color

Color details





















## Toast Retro

Toaster for wide slices

Toast color

Color details

## Toast Retro XL

Long toaster for wide slices

Toast color

Color details





















## Toast Retro Stylance S

Toaster



## Toast Retro Stylance XL

Toaster with two long slots

Toaster color

Color dotaile





















# Thera Retro Matt

Espresso coffee maker

Thera color

THETA COLOT



# Thera Retro Gloss

Express coffee machine























## Retro Gril 900

Combi microwave grill

## Fullmix Retro

1000W Hand blender





















# Record Player with Players to 1920 SP

Retro Record Player with Bluetooth, USB, SD, MicroSD and MP3



# Speaker Retro

Bluetooth 5.2 speaker and USB player























### Air Tripod Retro

50W Standing fan

# Studio Collection

Contemporary minimalist character: clean lines with simple and functional shapes that reflect modernity.



#### Moi Slim

Blender with portable cup