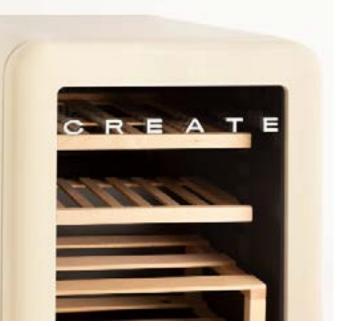

## Winecooler Retro M

12-bottle electric wine cellar

## Winecooler Retro XL

45-bottle electric wine cellar

## Winecooler Retro XXL

76-bottle electric wine cellar