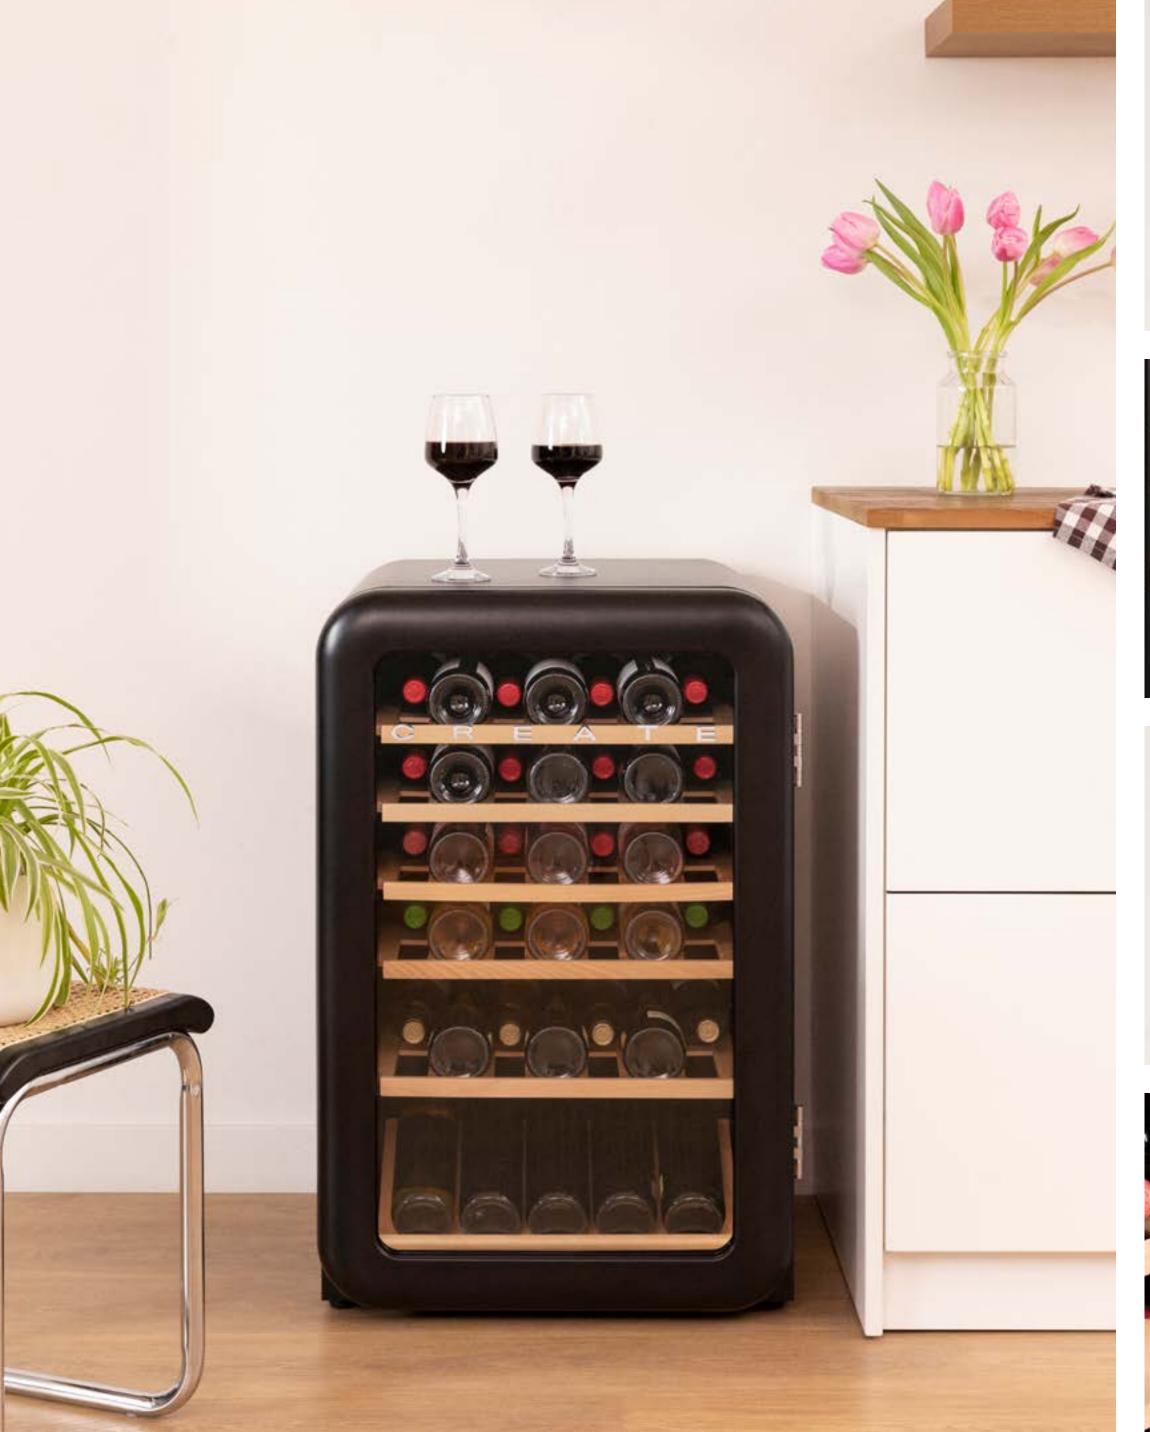

|

## Premium

Collection

It's characterised by being the most elevated proposal in the catalogue, and this added value comes from its materials and its elegant and timeless design.













## Hattori Swan Studio

Electric Kettle 0,5L

## Hattori Studio

Electric Kettle 0,5L









#### Retro Collection

A revamping of the aesthetics and concepts of the 50s fused with the current design.















## Retro Fridge 48L

#### Fridge



Handle color

## Retro Fridge 107 L

#### Fridge



Handle color





















## Retro Fridge 281 L

Fridge



## Fridge Stylance 244L

Combi refrigerator

Fridge color Handle color

















## Fridge Stylance Top 246 L

Combi refrigerator

Handle color

Fridge color

## Winecooler Retro M

12-bottle electric wine cellar





















## Winecooler Retro XL

45-bottle electric wine cellar

## Winecooler Retro XXL

76-bottle electric wine cellar























## Kettle Retro M

Electric kettle 1L

Kettle color

Color details

## Kettle Retro L

Electric kettle 1,7L

Kettle color

Color details





















## Toast Retro

Toaster for wide slices

Toast color

Color details

## Toast Retro XL

Long toaster for wide slices

Toast color

Color details





















## Toast Retro Stylance S

Toaster



## Toast Retro Stylance XL

Toaster with two long slots

Toaster color

Color dotaile





















# Thera Retro Matt

Espresso coffee maker

Thera color

THETA COLOT



# Thera Retro Gloss

Express coffee machine























## Retro Gril 900

Combi microwave grill

## Ful