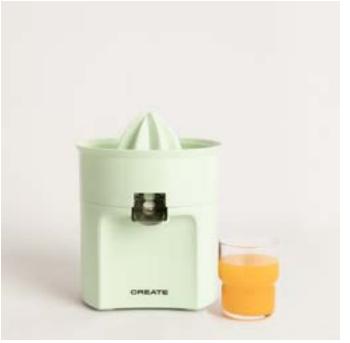

## Toast Retro Stylance S

Toaster



## Toast Retro Stylance XL

Toaster with two long slots

Toaster color

Color dotaile





















# Thera Retro Matt

Espresso coffee maker

Thera color

THETA COLOT



# Thera Retro Gloss

Express coffee machine























## Retro Gril 900

Combi microwave grill

## Fullmix Retro

1000W Hand blender





















# Record Player with Players to 1920 SP

Retro Record Player with Bluetooth, USB, SD, MicroSD and MP3



# Speaker Retro

Bluetooth 5.2 speaker and USB player























### Air Tripod Retro

50W Standing fan

# Studio Collection

Contemporary minimalist character: clean lines with simple and functional shapes that reflect modernity.



#### Moi Slim

Blender with portable cup





















# Juicer Easy

40W Electric citrus juicer

## Juicer Slow

200W Slow extraction juicer





















#### Juicer Dual

90W electric double juicer

#### Juicer Slow Mini

Slow extraction blender 150W













## Potts Stylance

Multi-capsule espresso coffee machine





















#### Milk Frother Studio

Milk frother heater

### Vegan Milk Maker

1.5 Liter vegetable milk machine





















#### Helaki

Ice cream machine

## Fryer Air

1,5 L-Oil-free fryer





















#### Downmix

Planetary rotation mixer

## Utensil Set

Silicone and wood kitchen utensil set





















### Pot Studio

Ø24 cm cast aluminium pot with bakelite handle

# Pan Studio

Cast Aluminium Frying Pan with Bakelite Handle Ø (cm): 20, 24, 28



















#### Sto