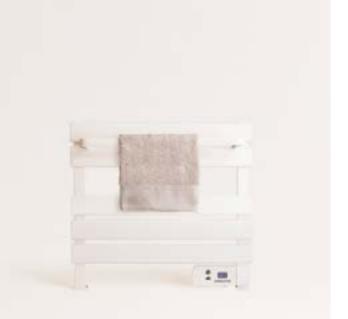

### Warm Towel 500W

Electric floor or wall towel rail

### Warm Towel Mini 150W

Wall or floor mounted electric towel rack. Choice of accessories: legs or towel rack.

### Warm Towel Pro 500/1500//

Electric towel rail with heater and Wifi. With or without shelf.