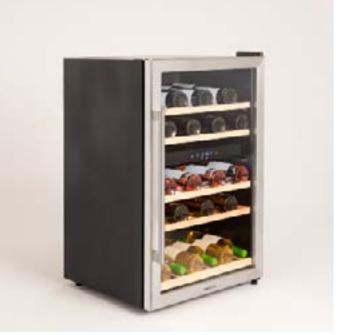

#### Winecooler S

Wine Cooler of 8 bottles

# Winecooler Wood S

Wine Cooler of 8 bottles

#### Winecooler L15

Wine Cooler for 12 or 15 Bottles with metal shelves

# Winecooler Wood L15

Electric Wine Cooler for 12 or 15 Bottles with wooden shelves