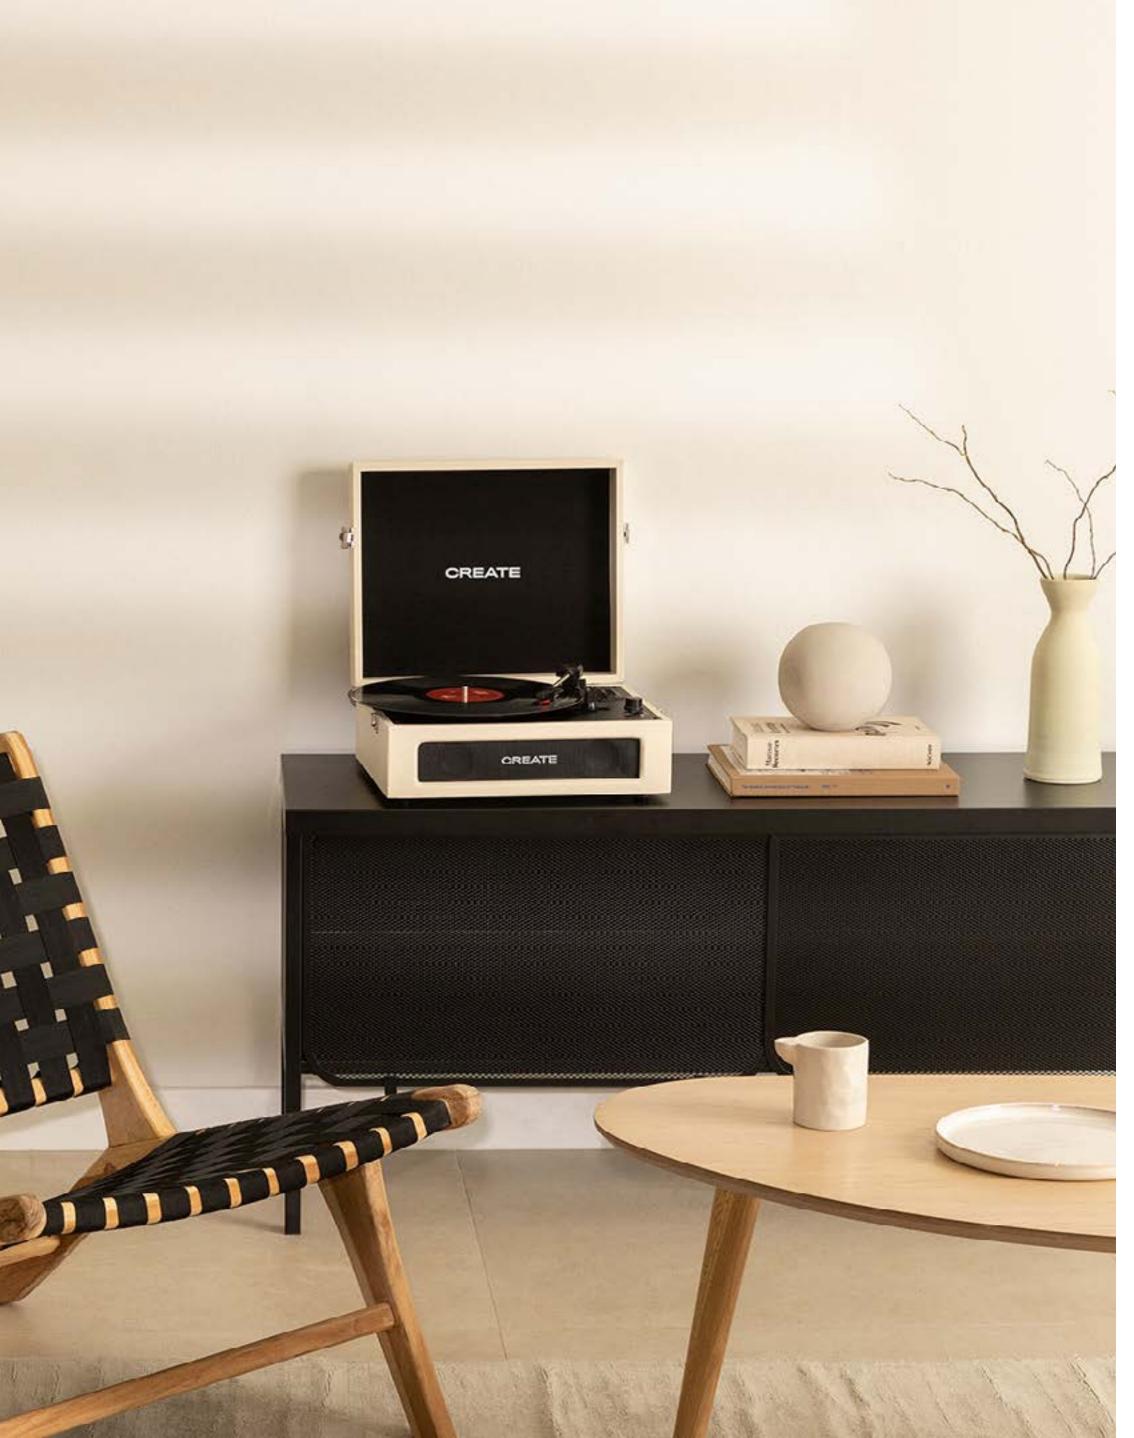

# Record Player with Players to 1920 SP

Retro Record Player with Bluetooth, USB, SD, MicroSD and MP3