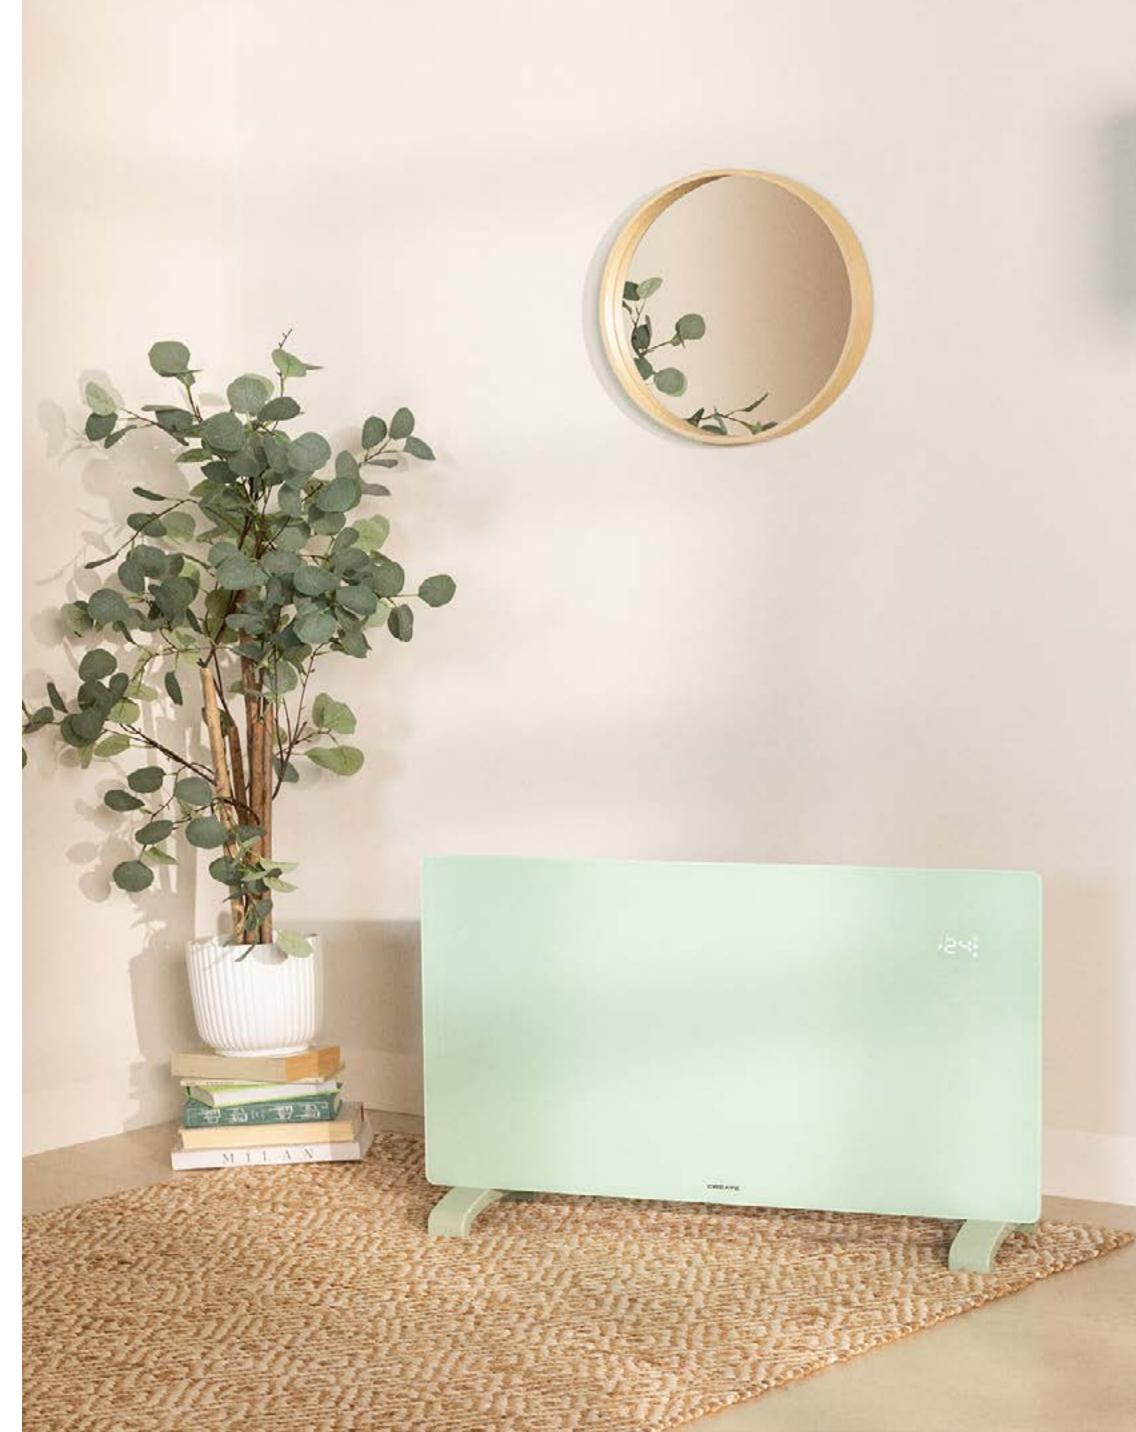

### Warm Crystal 150W

Glass convection heater with wifi. With or without wheels.

### Warm Crystal 2000W

Glass convection heater with wifi. With or without wheels.

### Warm Crystal 250W

Glass convection heater with wifi. With or without wheels.