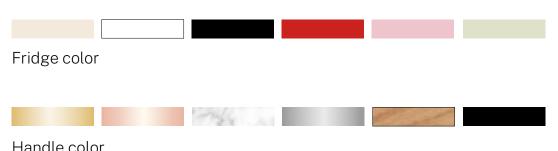

#### Fridge

Handle color

## Fridge Stylance 244L

Combi refrigerator

Fridge color Handle color

## Fridge Stylance Top 246 L

Combi refrigerator

Handle color

Fridge color