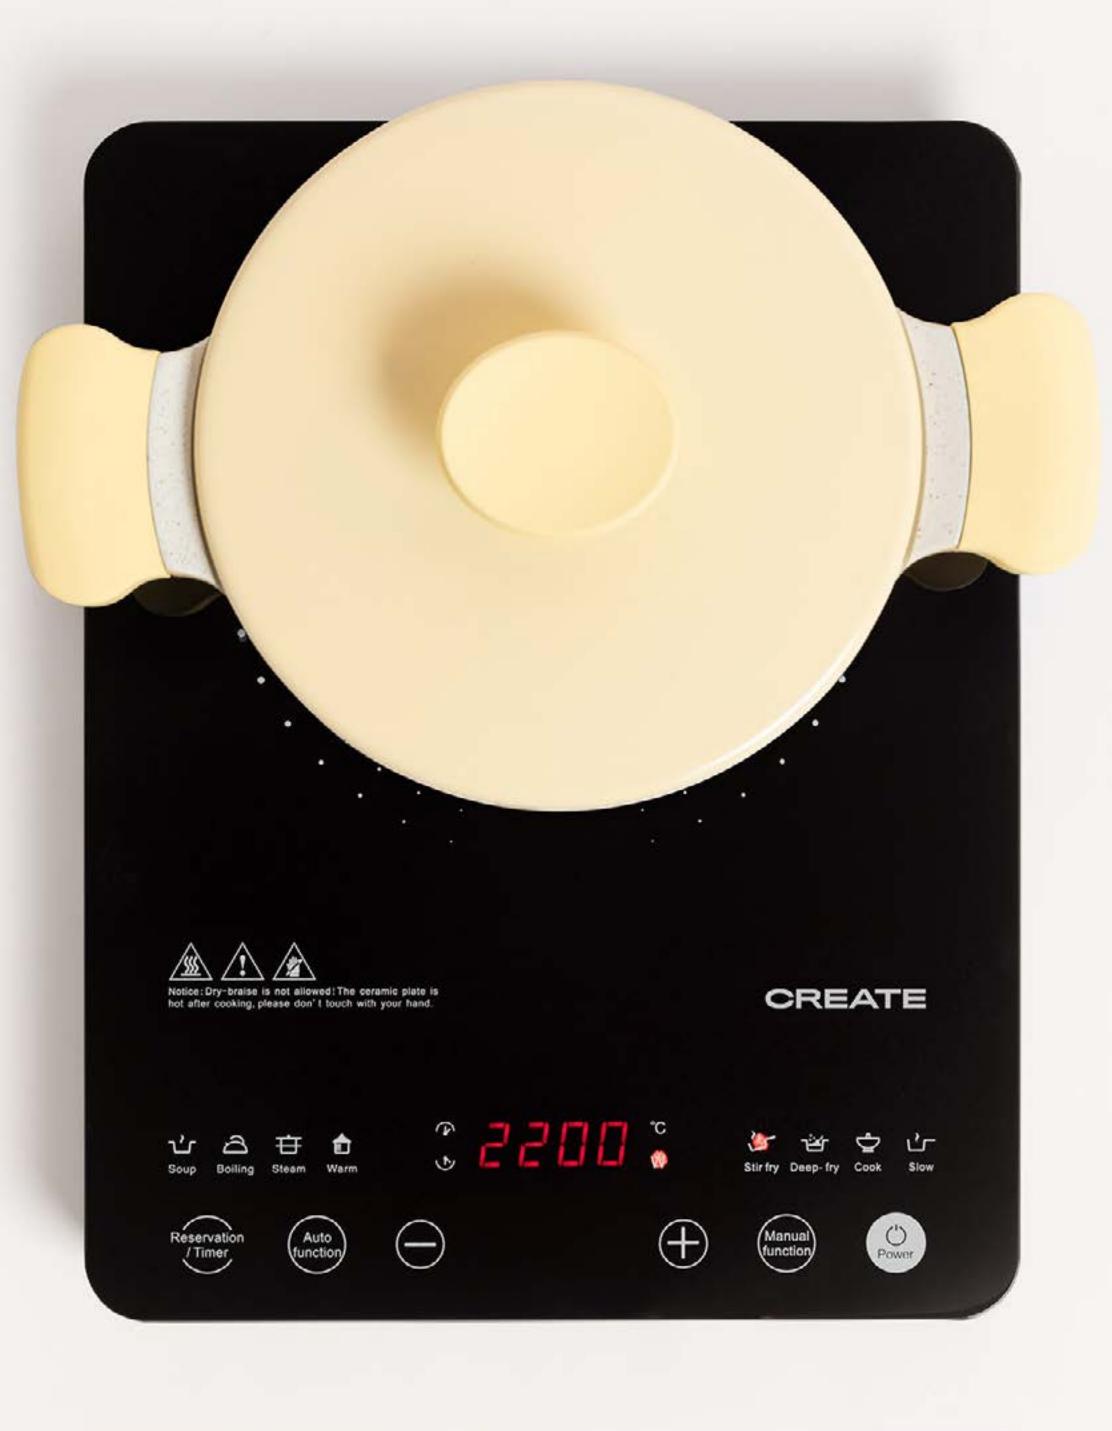

2 in 1 Compact

Sandwich grill and waffle maker with interchangeable plates





















#### Cotton Candy Maker

Cotton candy machine

### Crepe Maker

Crepe maker





















#### Pizza Maker

Electric stone pizza oven



#### Pizza Maker Pro 16

Gas portable pizza oven













## Popcorn Maker

Electric popcorn machine

#### Winecooler S

Wine Cooler of 8 bottles





















# Winecooler Wood S

Wine Cooler of 8 bottles



#### Winecooler L15

Wine Cooler for 12 or 15 Bottles with metal shelves





















# Winecooler Wood L15

Electric Wine Cooler for 12 or 15 Bottles with wooden shelves



# Winecooler XL

Wine cooler for 46 bottles





















# Winecooler XXL

Wine cooler for 70 bottles



### Pro Pirax

Induction cooker





















#### Vitro Handy Pro

Portable induction hob



# Celling Collection

Modern and functional designs for each room.













# Windcalm DC

Silent 40W Ceiling Fan Ø132 cm

Engine color Blade color



### Flowood Stylance Nickel

























### Wind Stylance DC





### Windlight Curve































## Windlight Cup DC











## Wind Large DC

























## Windlight Flat DC







## Upwind Sail

Silent XL Ceiling Fan 90W Ø163 cm

Engine color

Blade color



























### Wind Palm DC









## Windlight Palm DC

























## Windlight Fold DC

Silent 40W Ceiling Fan Ø132 cm

Engine color

Blade color



## Windlight Easy AC

Silent 53W Ceiling Fan Ø86 cm

Engine color

Blade color