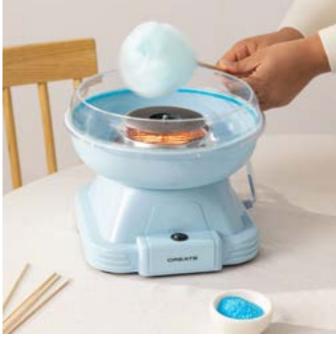

low extraction blender 150W













## Potts Stylance

Multi-capsule espresso coffee machine





















#### Milk Frother Studio

Milk frother heater

### Vegan Milk Maker

1.5 Liter vegetable milk machine





















#### Helaki

Ice cream machine

## Fryer Air

1,5 L-Oil-free fryer





















#### Downmix

Planetary rotation mixer

## Utensil Set

Silicone and wood kitchen utensil set





















### Pot Studio

Ø24 cm cast aluminium pot with bakelite handle

# Pan Studio

Cast Aluminium Frying Pan with Bakelite Handle Ø (cm): 20, 24, 28



















#### Stone 3 in 1 Studio

Sandwich grill andwaffle machine with interchangeable plates

#### Stone 2 in 1 Compact

Sandwich grill and waffle maker with interchangeable plates





















#### Cotton Candy Maker

Cotton candy machine

### Crepe Maker

Crepe maker





















#### Pizza Maker

Electric stone pizza oven



#### Pizza Maker Pro 16

Gas portable pizza oven













## Popcorn Maker

Electric popcorn machine

#### Winecooler S

Wine Cooler of 8 bottles





















# Winecooler Wood S

Wine Cooler of 8 bottles



#### Winecooler L15

Wine Cooler for 12 or 15 Bottles with metal shelves





















# Winecooler Wood L15

Electric Wine Cooler for 12 or 15 Bottles with wooden shelves



# Winecooler XL

Wine cooler for 46 bottles





















# Winecooler XXL

Wine cooler for 70 bottles



### Pro Pirax

Induction cooker





















#### Vitro Handy Pro

Portable induction hob



# Celling Collection

Modern and fun