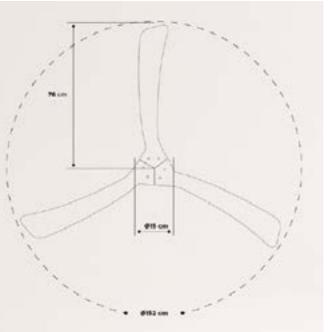

# Winecooler Wood S

Wine Cooler of 8 bottles



#### Winecooler L15

Wine Cooler for 12 or 15 Bottles with metal shelves





















# Winecooler Wood L15

Electric Wine Cooler for 12 or 15 Bottles with wooden shelves



# Winecooler XL

Wine cooler for 46 bottles





















# Winecooler XXL

Wine cooler for 70 bottles



### Pro Pirax

Induction cooker





















#### Vitro Handy Pro

Portable induction hob



# Celling Collection

Modern and functional designs for each room.













# Windcalm DC

Silent 40W Ceiling Fan Ø132 cm

Engine color Blade color



### Flowood Stylance Nickel

























### Wind Stylance DC





### Windlight Curve































## Windlight Cup DC











## Wind Large DC

























## Windlight Flat DC







## Upwind Sail

Silent XL Ceiling Fan 90W Ø163 cm

Engine color

Blade color



























### Wind Palm DC









## Windlight Palm DC

























## Windlight Fold DC

Silent 40W Ceiling Fan Ø132 cm

Engine color

Blade color



## Windlight Easy AC

Silent 53W Ceiling Fan Ø86 cm

Engine color

Blade color























## Windlight Easy

Silent 53W Ceiling Fan Ø86 cm



#### Windwood

























### Windcalm Patio DC

Outdoor Silent 40W Ceiling Fan Ø132 cm









## Wind Tube DC

Silent 40W Ceiling Fan Ø132 cm



Blade color



















### Wind Ball DC



## Windlight Round DC.

Silent 40W Ceiling Fan Ø76 cm

Engine color

Blade color

















## Windlight Harmonic DC







##